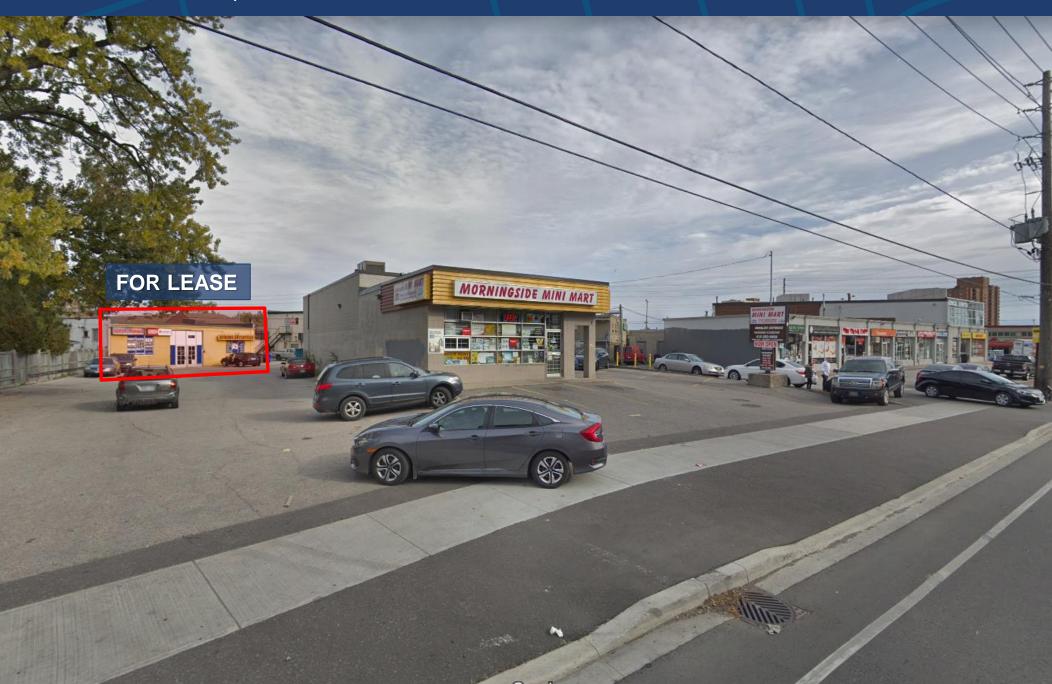

## 285 MORNINGSIDE AVENUE | FOR LEASE

#### DETAILS

| Location            | Morningside Avenue and Kingston Road |
|---------------------|--------------------------------------|
| Building Details    | 3,200 SF                             |
| Monthly Rental Rate | \$3,950.00 Gross (T.M.I. Included)   |
| Additional Rent     | Utilities                            |
| Possession          | Immediate                            |
|                     |                                      |

#### FEATURES

- On-site parking
- Professional property management in place
- High-traffic area
- Close to TTC bus stop
- \$500 Bonus Visa Gift Card For 3 4 Year Deals, \$1,000 Visa Gift Card 5-10 Year Deals