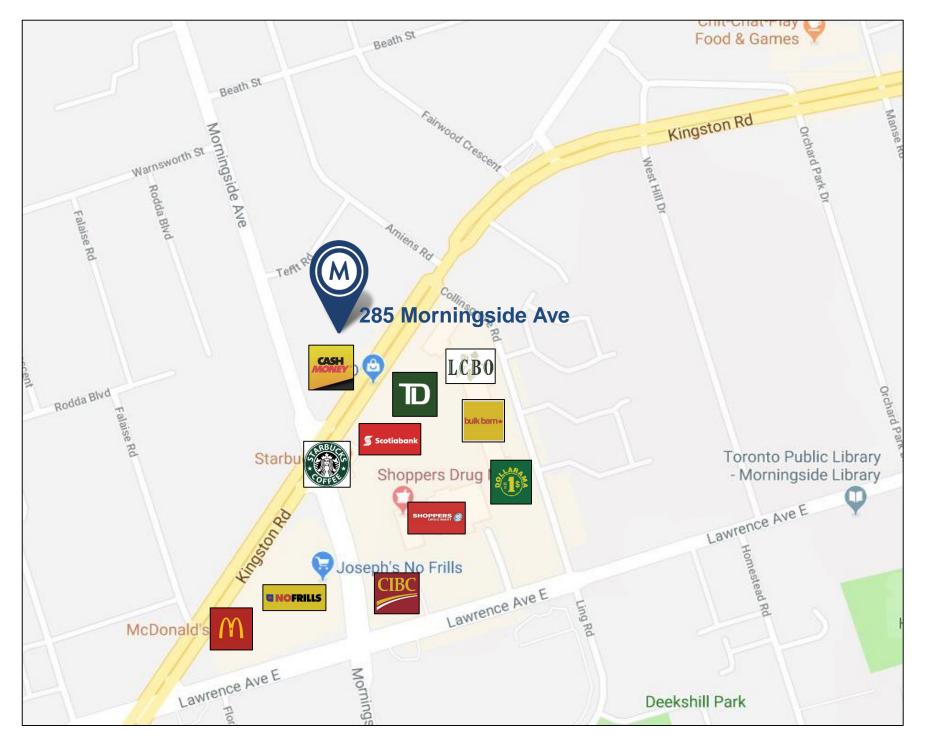

# FOR LEASE | RETAIL/STUDIO 285 MORNINGSIDE AVENUE SCARBOROUGH | ON





#### DETAILS

| Location            | Morningside Avenue and Kingston Road |
|---------------------|--------------------------------------|
| Building Details    | 3,200 SF                             |
| Monthly Rental Rate | \$3,950.00 Gross (T.M.I. Included)   |
| Additional Rent     | Utilities                            |
| Possession          | Immediate                            |
|                     |                                      |

#### FEATURES

- On-site parking
- Professional property management in place
- High-traffic area
- Close to TTC bus stop
- \$500 Bonus Visa Gift Card For 3 4 Year Deals, \$1,000 Visa Gift Card 5-10 Year Deals



## 285 MORNINGSIDE AVENUE | FOR LEASE



# AREA MAP

### 285 MORNINGSIDE AVENUE | FOR LEASE



## METROPOLITAN COMMERCIAL

626 King St West, Suite 302 Toronto, ON M5V 1M7

www.metcomrealty.com

Amir Nourbakhsh\* 416.703.6621 x 252 amir@metcomrealty.com

Kevin Tuttle\* 416.703.6621 x 227 kevin.tuttle@metcomrealty.com

Disclaimer: The information contained herein has been provided to Metropolitan Commercial Realty Inc. from sources deemed reliable and correct, however we do not warrant its accuracy or assume any responsibility or liability of any kind whatsoever with respect to the accuracy of the information contained herein. All persons are advised to independently verify the information. The information herein is subject to errors, omissions, change of price, rental or other conditions, prior sale or withdrawal at any time wit