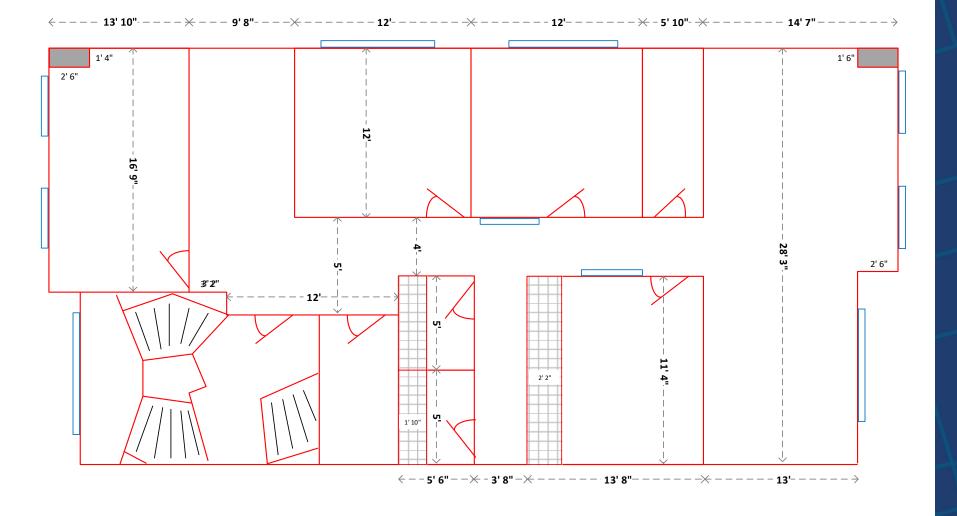

#### **DETAILS**

**Location** At Highway 427 and Eglinton Ave. W. Click Here for Map

Building Details Lower Level: 2,000 SF

Main Floor: 2,000 SF Can be combined for: 4,000 SF

Rental Rate \$20.00 PSF/YR

Additional Rent Includes Gas and Hydro

#### **PROPERTY FEATURES**

- 4 private offices on the main level, 1 private office on the lower level with open-concept floorplan that can accommodate multiple work stations
- Separate boardroom and kitchenette for each level
- Private in-suite men's and women's washrooms for each level
- Ready to move in 'turn-key' property
- 3 TTC bus stops steps away including a direct bus to Kipling Station
- Close proximity to highways 427, 27 & 401
- Large parking lot with an abundance of spaces for employees and company guests.