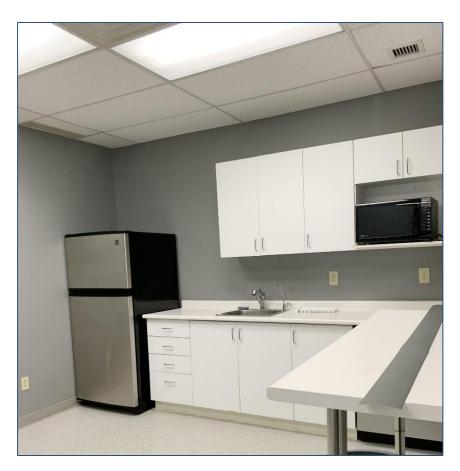

#### **PROPERTY FEATURES**

- 4 private offices on the main level, 1 private office on the lower level with open-concept floorplan that can accommodate multiple work stations
- Separate boardroom and kitchenette for each level
- Private in-suite men's and women's washrooms for each level
- Ready to move in 'turn-key' property
- 3 TTC bus stops steps away including a direct bus to Kipling Station
- Close proximity to highways 427, 27 & 401
- Large parking lot with an abundance of spaces for employees and company guests.