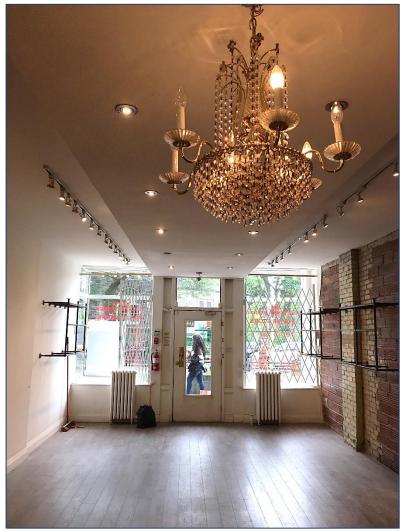

#### **FEATURES**

- Retail building, property adjacent to six retail/restaurants and 'triple A' tenants.
- · Heavy pedestrian traffic in Annex, within close proximity to high income residential area.
- Clean, crisp interior: recently updated, excellent lighting, high ceilings, brick interior, amazing floors, wide spacious feeling, great layout.
- Classic 1920s Exterior, double front windows.
- Parking for 2 cars in rear.
- Perfect space for Creative, Tech, Gallery, Professional or Retail: Clothing, Children's Arts Facility, Kitchen Specialty Store, Blow Dry/Hair Salon, Communications, etc. (No food, please).
- · Move-in ready to get to business.