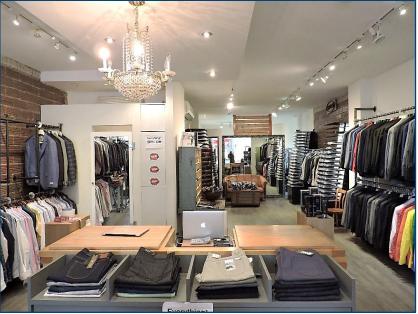

#### **FEATURES**

- Retail building, property adjacent to six retail/restaurants and 'triple A' tenants.
- · Heavy pedestrian traffic in Annex, within close proximity to high income residential area.
- Clean, crisp interior: recently updated, excellent lighting, high ceilings, brick interior, amazing floors, wide spacious feeling, great layout.
- Classic 1920s Exterior, double front windows.
- Parking for 2 cars in rear.
- Perfect space for Creative, Tech, Gallery, Professional or Retail: Clothing, Children's Arts Facility, Kitchen Specialty Store, Blow Dry/Hair Salon, Communications, etc. (No food, please).
- · Move-in ready to get to business.