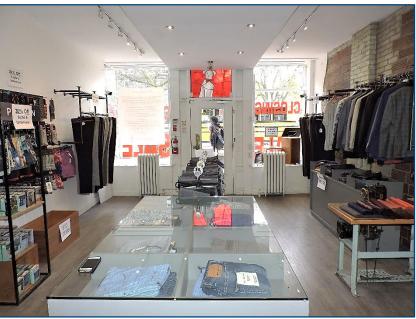

#### **FEATURES**

- Retail building, property adjacent to six retail/restaurants and 'triple A' tenants.
- · Heavy pedestrian traffic in Annex, within close proximity to high income residential area.
- Clean, crisp interior: recently updated, excellent lighting, high ceilings, brick interior, amazing floors, wide spacious feeling, great layout.
- Classic 1920s Exterior, double front windows.
- Parking for 2 cars in rear.
- Perfect space for Creative, Tech, Gallery, Professional or Retail: Clothing, Children's Arts Facility, Kitchen Specialty Store, Blow Dry/Hair Salon, Communications, etc. (No food, please).
- · Move-in ready to get to business.