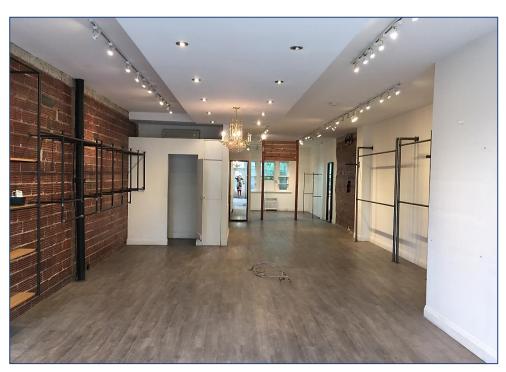

#### **FEATURES**

- Retail building, property adjacent to six retail/restaurants and 'triple A' tenants.
- · Heavy pedestrian traffic in Annex, within close proximity to high income residential area.
- Clean, crisp interior: recently updated, excellent lighting, high ceilings, brick interior, amazing floors, wide spacious feeling, great layout.
- Classic 1920s Exterior, double front windows.
- Parking for 2 cars in rear.
- Perfect space for Creative, Tech, Gallery, Professional or Retail: Clothing, Children's Arts Facility, Kitchen Specialty Store, Blow Dry/Hair Salon, Communications, etc. (No food, please).
- · Move-in ready to get to business.