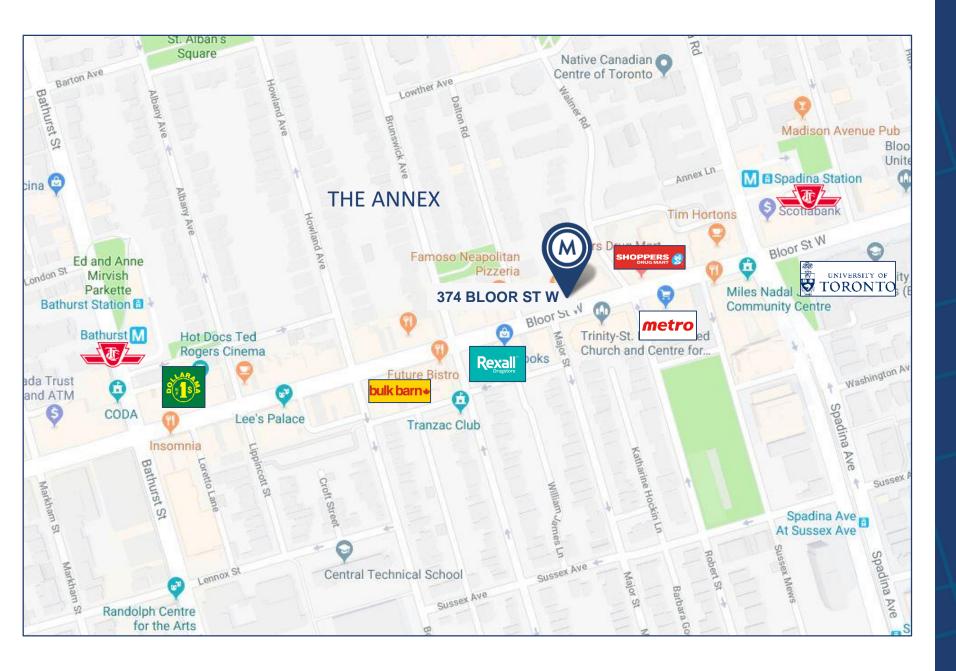

#### **DETAILS**

Location Bloor Street West near Walmer Road. Click Here for Map

Building Area Main Floor: 1,178 SF (retail area)

Basement: 1,247 SF (storage area / bathroom) – No charge; included in rent