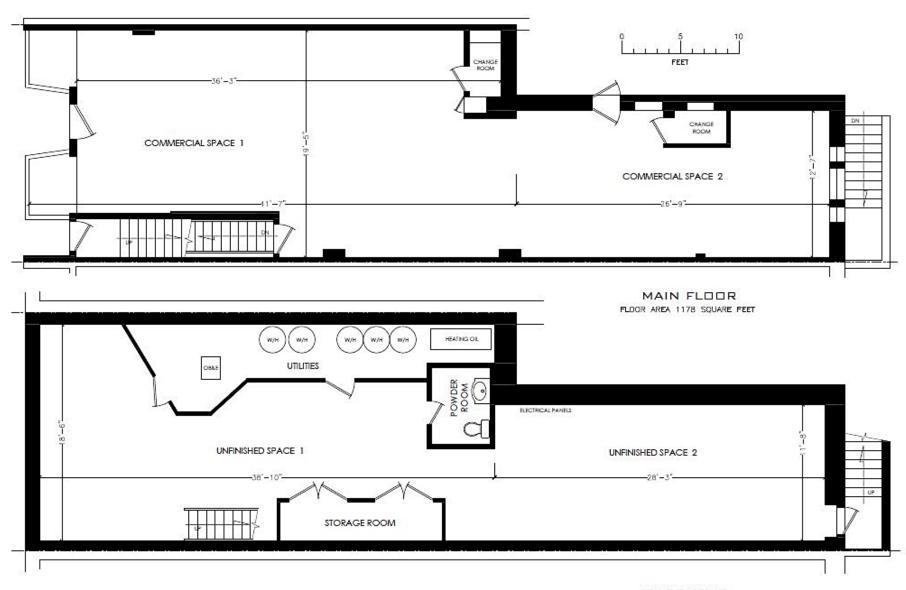

#### **DETAILS**

Location Bloor Street West near Walmer Road. Click Here for Map

Building Area Main Floor: 1,178 SF (retail area)

Basement: 1,247 SF (storage area / bathroom) – No charge; included in rent

### BASEMENT

FLOOR AREA 1247 SQUARE FEET

Please note: Measurements may not be 100% accurate. Floor plans are provided as a convenience and to be used as a guideline only.

DAVID J HARVEY DRAFTING SERVICES 416,726.0328