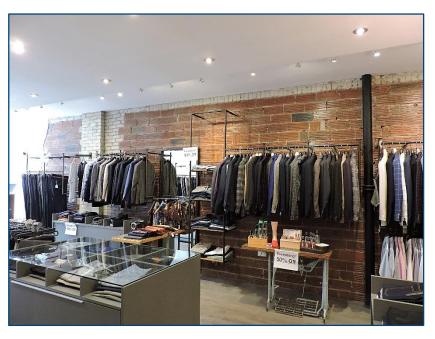

#### **FEATURES**

- Retail building, property adjacent to six retail/restaurants and 'triple A' tenants.
- · Heavy pedestrian traffic in Annex, within close proximity to high income residential area.
- Clean, crisp interior: recently updated, excellent lighting, high ceilings, brick interior, amazing floors, wide spacious feeling, great layout.
- Classic 1920s Exterior, double front windows.
- Parking for 2 cars in rear.
- Perfect space for Creative, Tech, Gallery, Professional or Retail: Clothing, Children's Arts Facility, Kitchen Specialty Store, Blow Dry/Hair Salon, Communications, etc. (No food, please).
- · Move-in ready to get to business.