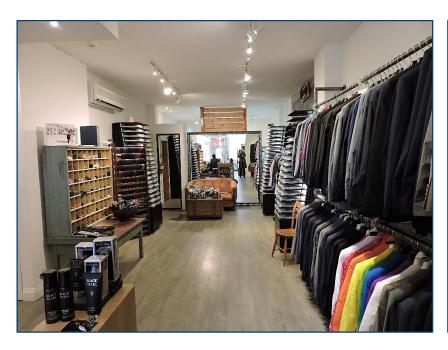

#### **FEATURES**

- Retail building, property adjacent to six retail/restaurants and 'triple A' tenants.
- · Heavy pedestrian traffic in Annex, within close proximity to high income residential area.
- Clean, crisp interior: recently updated, excellent lighting, high ceilings, brick interior, amazing floors, wide spacious feeling, great layout.
- Classic 1920s Exterior, double front windows.
- Parking for 2 cars in rear.
- Perfect space for Creative, Tech, Gallery, Professional or Retail: Clothing, Children's Arts Facility, Kitchen Specialty Store, Blow Dry/Hair Salon, Communications, etc. (No food, please).
- · Move-in ready to get to business.