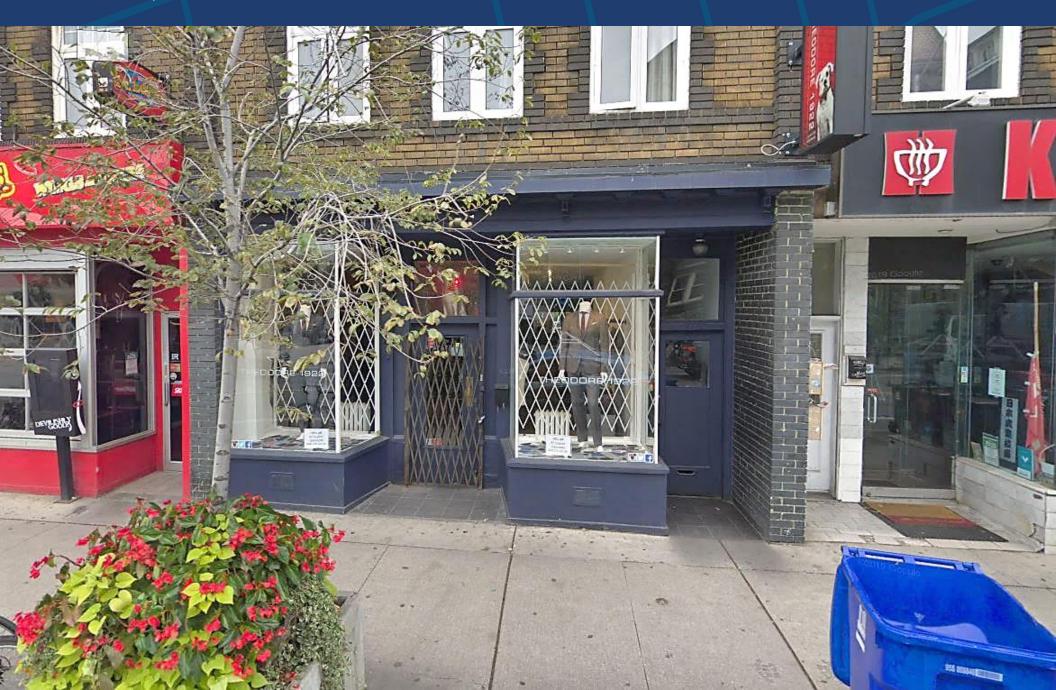

#### **FEATURES**

- Retail building, property adjacent to six retail/restaurants and 'triple A' tenants.
- · Heavy pedestrian traffic in Annex, within close proximity to high income residential area.
- Clean, crisp interior: recently updated, excellent lighting, high ceilings, brick interior, amazing floors, wide spacious feeling, great layout.
- Classic 1920s Exterior, double front windows.
- Parking for 2 cars in rear.
- Perfect space for Creative, Tech, Gallery, Professional or Retail: Clothing, Children's Arts Facility, Kitchen Specialty Store, Blow Dry/Hair Salon, Communications, etc. (No food, please).
- · Move-in ready to get to business.