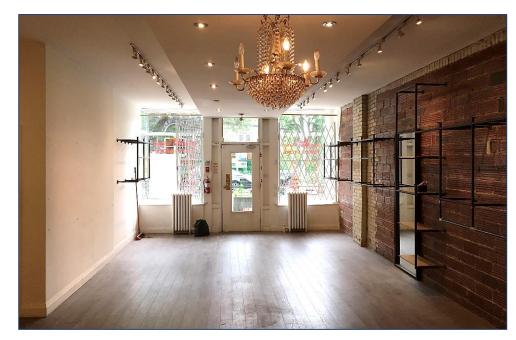

#### **FEATURES**

- Retail building, property adjacent to six retail/restaurants and 'triple A' tenants.
- · Heavy pedestrian traffic in Annex, within close proximity to high income residential area.
- Clean, crisp interior: recently updated, excellent lighting, high ceilings, brick interior, amazing floors, wide spacious feeling, great layout.
- Classic 1920s Exterior, double front windows.
- Parking for 2 cars in rear.
- Perfect space for Creative, Tech, Gallery, Professional or Retail: Clothing, Children's Arts Facility, Kitchen Specialty Store, Blow Dry/Hair Salon, Communications, etc. (No food, please).
- · Move-in ready to get to business.