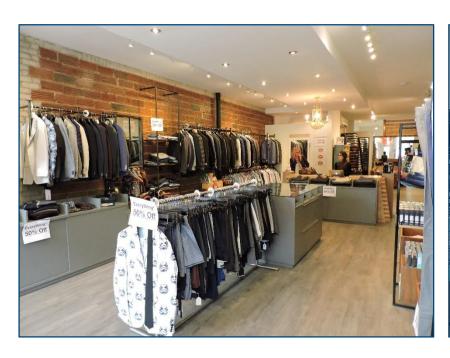

#### **FEATURES**

- Retail building, property adjacent to six retail/restaurants and 'triple A' tenants.
- · Heavy pedestrian traffic in Annex, within close proximity to high income residential area.
- Clean, crisp interior: recently updated, excellent lighting, high ceilings, brick interior, amazing floors, wide spacious feeling, great layout.
- Classic 1920s Exterior, double front windows.
- Parking for 2 cars in rear.
- Perfect space for Creative, Tech, Gallery, Professional or Retail: Clothing, Children's Arts Facility, Kitchen Specialty Store, Blow Dry/Hair Salon, Communications, etc. (No food, please).
- · Move-in ready to get to business.