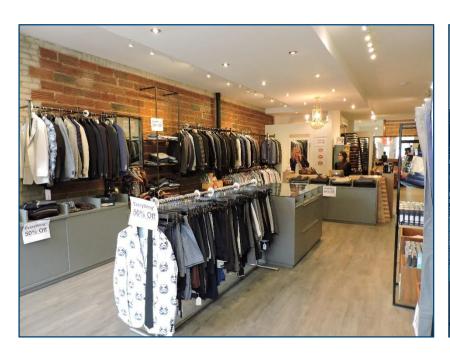

#### **FEATURES**

• Retail building, property adjacent to six retail/restaurants and 'triple A' tenants.

· Heavy pedestrian traffic in Annex, within close proximity to high income residential area.

- Clean, crisp interior: recently updated, excellent lighting, high ceilings, brick interior, amazing floors, wide spacious feeling, great layout.
- Classic 1920s Exterior, double front windows.
- · Parking for 2 cars in rear.
- Perfect space for Creative, Tech, Gallery, Professional or Retail: Clothing, Children's Arts Facility, Kitchen Specialty Store, Blow Dry/Hair Salon, Communications, etc. (No food, please).
- Move-in ready to get to business.