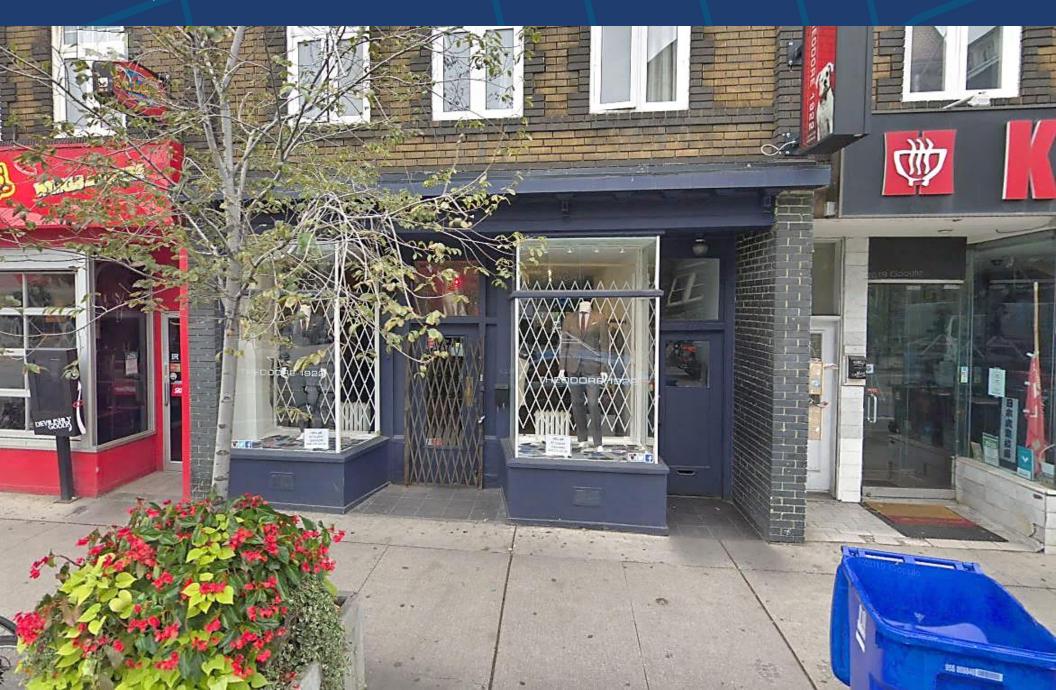

#### **FEATURES**

• Retail building, property adjacent to six retail/restaurants and 'triple A' tenants.

· Heavy pedestrian traffic in Annex, within close proximity to high income residential area.

- Clean, crisp interior: recently updated, excellent lighting, high ceilings, brick interior, amazing floors, wide spacious feeling, great layout.
- Classic 1920s Exterior, double front windows.
- · Parking for 2 cars in rear.
- Perfect space for Creative, Tech, Gallery, Professional or Retail: Clothing, Children's Arts Facility, Kitchen Specialty Store, Blow Dry/Hair Salon, Communications, etc. (No food, please).
- Move-in ready to get to business.