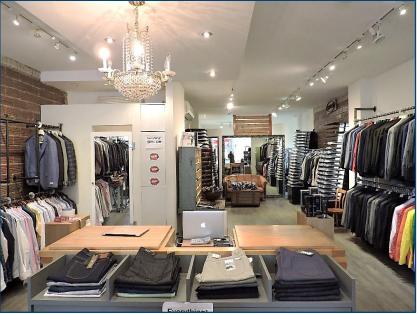

#### **FEATURES**

• Retail building, property adjacent to six retail/restaurants and 'triple A' tenants.

· Heavy pedestrian traffic in Annex, within close proximity to high income residential area.

- Clean, crisp interior: recently updated, excellent lighting, high ceilings, brick interior, amazing floors, wide spacious feeling, great layout.
- Classic 1920s Exterior, double front windows.
- · Parking for 2 cars in rear.
- Perfect space for Creative, Tech, Gallery, Professional or Retail: Clothing, Children's Arts Facility, Kitchen Specialty Store, Blow Dry/Hair Salon, Communications, etc. (No food, please).
- Move-in ready to get to business.