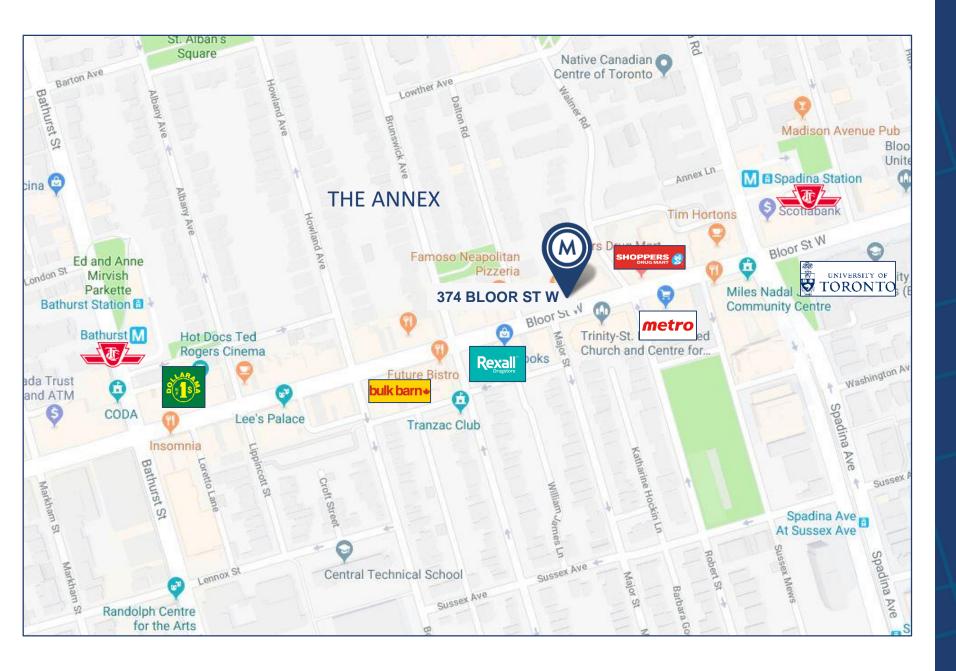

#### **DETAILS**

Location Bloor Street West near Walmer Road. Click Here for Map

Building Area Main Floor: 1,178 SF (retail area)

Basement: 1,247 SF (storage area / bathroom) - No charge; included in rent