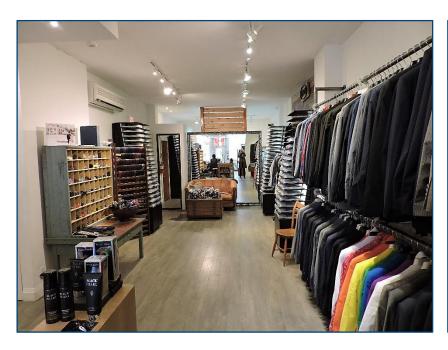

#### **DETAILS**

Location Bloor Street West near Walmer Road. Click Here for Map

Building Area Main Floor: 1,178 SF (retail area)

Basement: 1,247 SF (storage area / bathroom) - No charge; included in rent

#### **FEATURES**

• Retail building, property adjacent to six retail/restaurants and 'triple A' tenants.

· Heavy pedestrian traffic in Annex, within close proximity to high income residential area.

- Clean, crisp interior: recently updated, excellent lighting, high ceilings, brick interior, amazing floors, wide spacious feeling, great layout.
- Classic 1920s Exterior, double front windows.
- · Parking for 2 cars in rear.
- Perfect space for Creative, Tech, Gallery, Professional or Retail: Clothing, Children's Arts Facility, Kitchen Specialty Store, Blow Dry/Hair Salon, Communications, etc. (No food, please).
- Move-in ready to get to business.