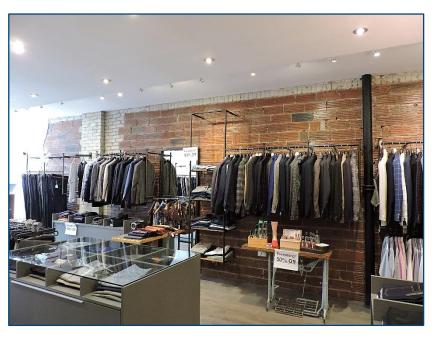

#### **FEATURES**

• Retail building, property adjacent to six retail/restaurants and 'triple A' tenants.

· Heavy pedestrian traffic in Annex, within close proximity to high income residential area.

- Clean, crisp interior: recently updated, excellent lighting, high ceilings, brick interior, amazing floors, wide spacious feeling, great layout.
- Classic 1920s Exterior, double front windows.
- · Parking for 2 cars in rear.
- Perfect space for Creative, Tech, Gallery, Professional or Retail: Clothing, Children's Arts Facility, Kitchen Specialty Store, Blow Dry/Hair Salon, Communications, etc. (No food, please).
- Move-in ready to get to business.