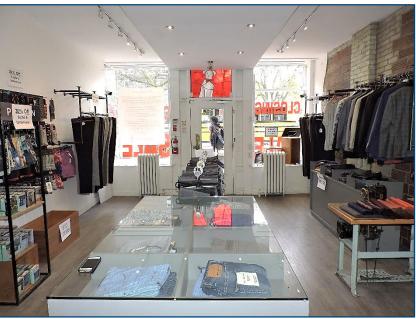

#### **FEATURES**

• Retail building, property adjacent to six retail/restaurants and 'triple A' tenants.

· Heavy pedestrian traffic in Annex, within close proximity to high income residential area.

- Clean, crisp interior: recently updated, excellent lighting, high ceilings, brick interior, amazing floors, wide spacious feeling, great layout.
- Classic 1920s Exterior, double front windows.
- · Parking for 2 cars in rear.
- Perfect space for Creative, Tech, Gallery, Professional or Retail: Clothing, Children's Arts Facility, Kitchen Specialty Store, Blow Dry/Hair Salon, Communications, etc. (No food, please).
- Move-in ready to get to business.