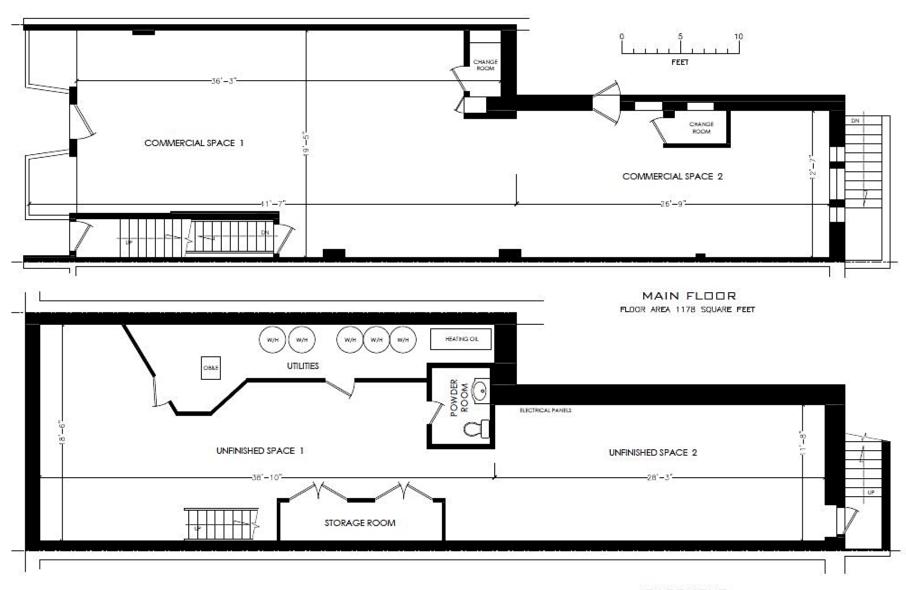

#### **DETAILS**

Location Bloor Street West near Walmer Road. Click Here for Map

Building Area Main Floor: 1,178 SF (retail area)

Basement: 1,247 SF (storage area / bathroom) - No charge; included in rent

### BASEMENT

FLOOR AREA 1247 SQUARE FEET

Please note: Measurements may not be 100% accurate. Floor plans are provided as a convenience and to be used as a guideline only.

DAVID J HARVEY DRAFTING SERVICES 416,726.0328