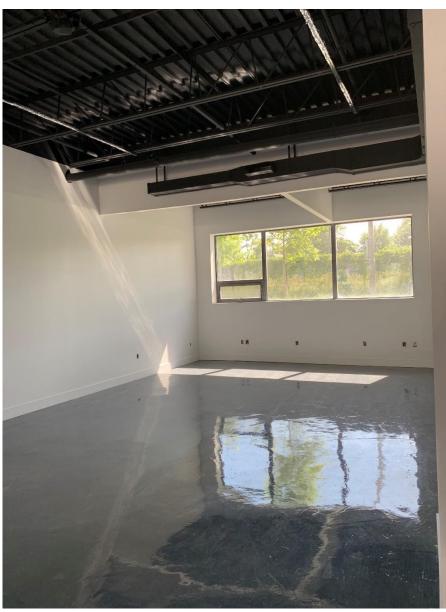

#### **PROPERTY FEATURES**

- Brand new commercial office/ condominium development property.
- Option for open concept or two private offices.
- Bright suite only unit in complex with 3 large windows facing bike path.
- Landlord will build out office\*
- Street parking available.
- Walking distance to Dundas West Station, UP Express & Lansdowne Station.