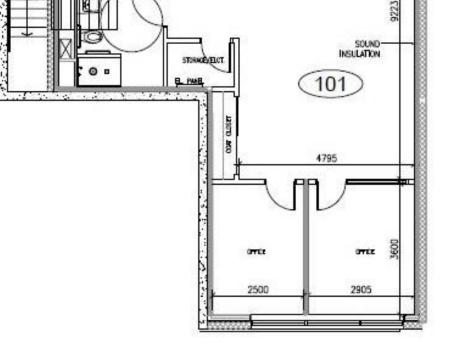

#### **DETAILS**

Location Sousa Mendes Street, South of Ruskin Avenue Click Here for Map

**Building Details** 1,000 SF

**Gross Rental Rate** \$45.00 PSF/YR

Term Flexible

#### **PROPERTY FEATURES**

- Brand new commercial office/ condominium development property.
- Option for open concept or two private offices.
- Bright suite only unit in complex with 3 large windows facing bike path.
- Landlord will build out office\*
- Street parking available.
- Walking distance to Dundas West Station, UP Express & Lansdowne Station.