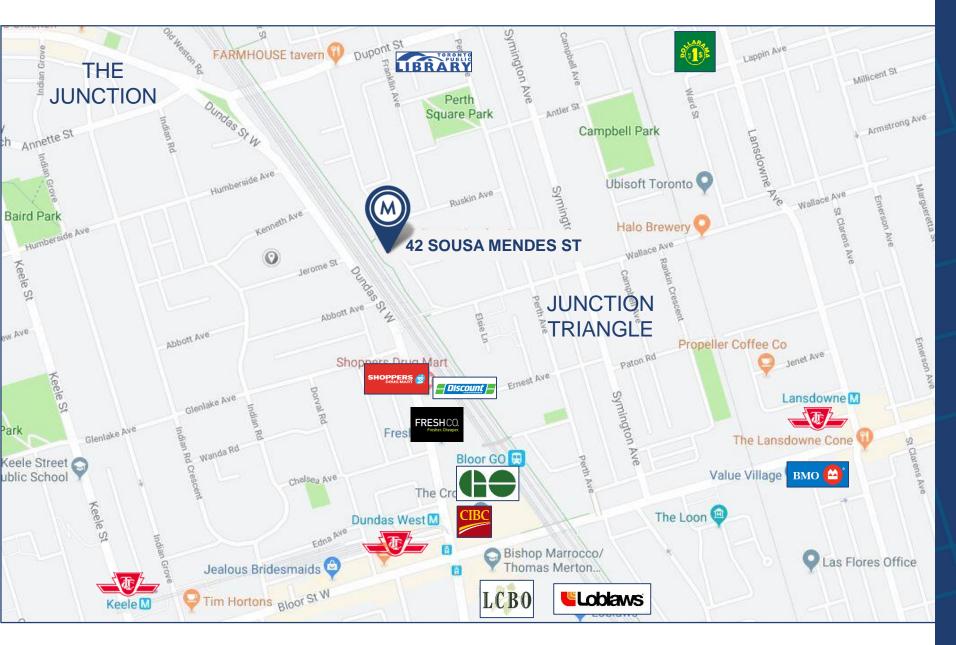

#### **DETAILS**

Location Sousa Mendes Street, South of Ruskin Avenue Click Here for Map

**Building Details** 1,000 SF

**Gross Rental Rate** \$45.00 PSF/YR

Term Flexible

#### **PROPERTY FEATURES**

- Brand new commercial office/ condominium development property.
- Option for open concept or two private offices.
- Bright suite only unit in complex with 3 large windows facing bike path.
- Landlord will build out office\*
- Street parking available.
- Walking distance to Dundas West Station, UP Express & Lansdowne Station.