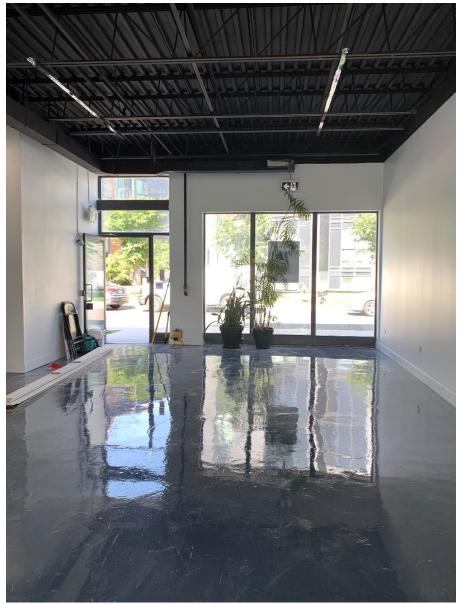

#### **PROPERTY FEATURES**

- Brand new commercial office/ condominium development property.
- Option for open concept or two private offices.
- Bright suite only unit in complex with 3 large windows facing bike path.
- Landlord will build out office\*
- Street parking available.
- Walking distance to Dundas West Station, UP Express & Lansdowne Station.