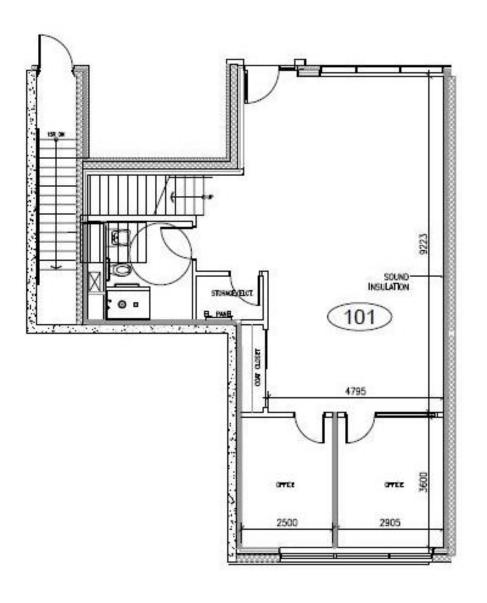

### **DETAILS**

Location Sousa Mendes Street, South of Ruskin Avenue Click Here for Map

**Building Details** 1,000 SF

Rental Rate Please Contact Listing Agent\*

**Term** Flexible

### **PROPERTY FEATURES**

- Brand new commercial office/ condominium development property.
- Option for open concept or two private offices.
- Bright suite only unit in complex with 3 large windows facing bike path.
- Landlord will build out office\*
- Private restroom.
- One parking spot included.
- Street parking available.
- Walking distance to Dundas West Station, UP Express & Lansdowne Station.

## GROUND