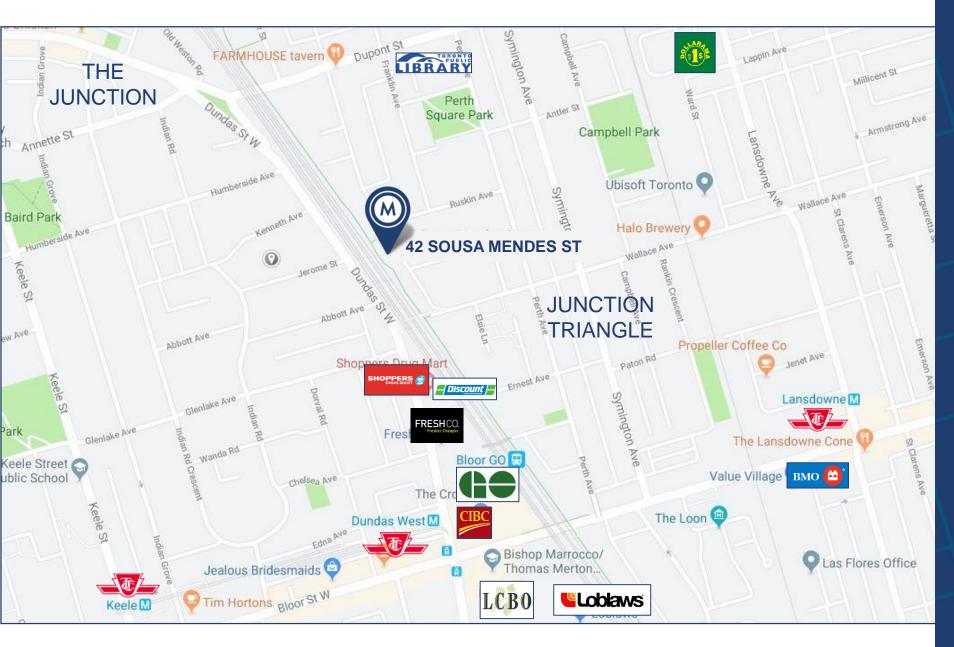

### **DETAILS**

Location Sousa Mendes Street, South of Ruskin Avenue Click Here for Map

**Building Details** 1,000 SF

Rental Rate Please Contact Listing Agent\*

**Term** Flexible