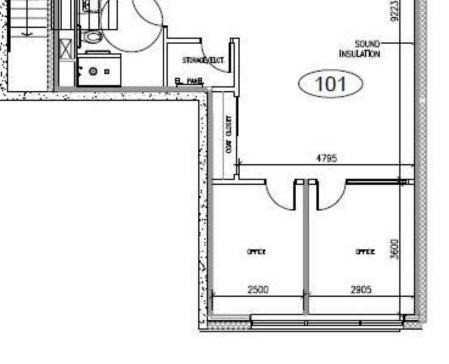

#### **PROPERTY FEATURES**

- Brand new commercial office/ condominium development property.
- Option for open concept or two private offices.
- Bright suite only unit in complex with 3 large windows facing bike path.
- Landlord will build out office\*
- Street parking available.
- Walking distance to Dundas West Station, UP Express & Lansdowne Station.

## GROUND