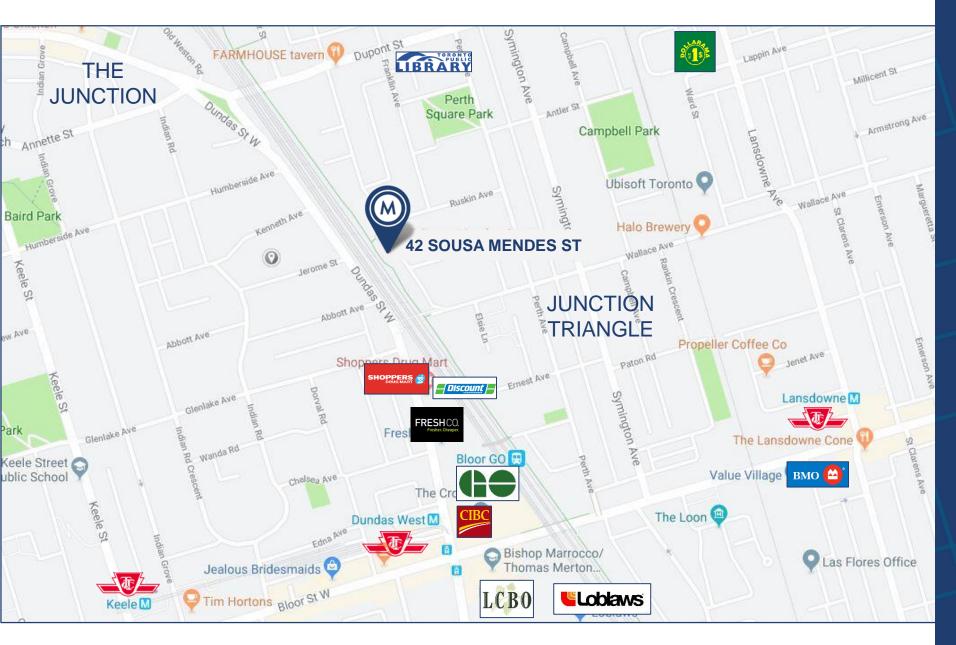

#### **DETAILS**

Location Sousa Mendes Street, South of Ruskin Avenue Click Here for Map

**Building Details** 1,000 SF

Gross Rental Rate \$42.00 PSF/YR

Term Flexible

#### **PROPERTY FEATURES**

- Brand new commercial office/ condominium development property.
- Option for open concept or two private offices.
- Bright suite only unit in complex with 3 large windows facing bike path.
- Landlord will build out office\*
- Street parking available.
- Walking distance to Dundas West Station, UP Express & Lansdowne Station.