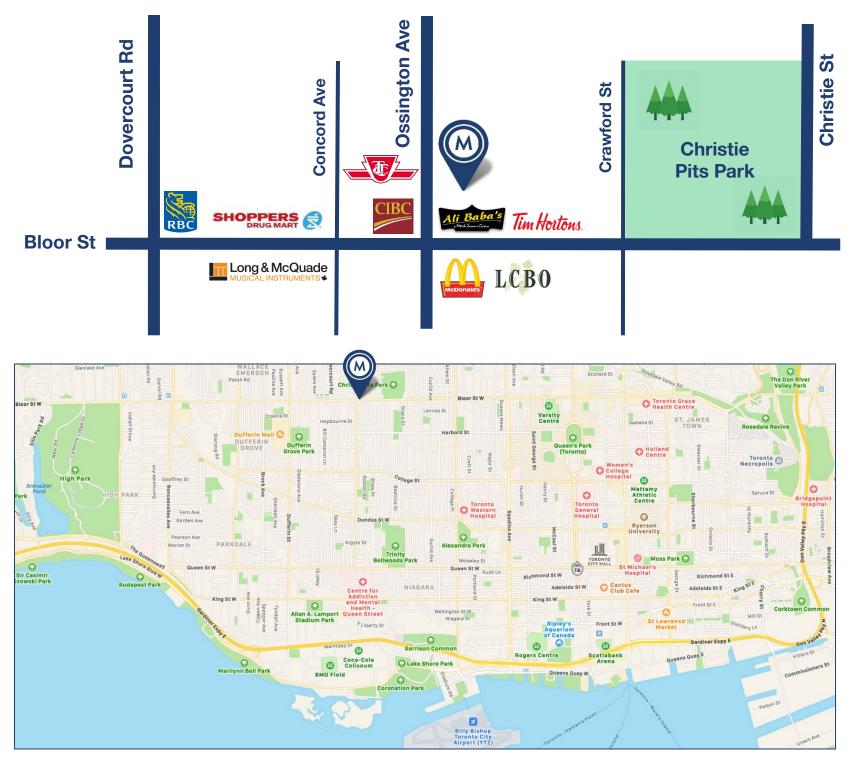

#### **PROPERTY OVERVIEW**

739 Ossington Avenue presents a prime boutique retail opportunity as the location provides significant exposure with high pedestrian and vehicular traffic. The property is conveniently located directly across from the Ossington subway station, adjacent a Green P parking lot and has the 363 Ossington bus stop directly at your doorstep.

739 OSSINGTON AVENUE | FOR LEASE \*Source: CoStar, 2018 3km radius.

AREA MAP

NOTE: basement included in rent at no additional cost

BASEMENT