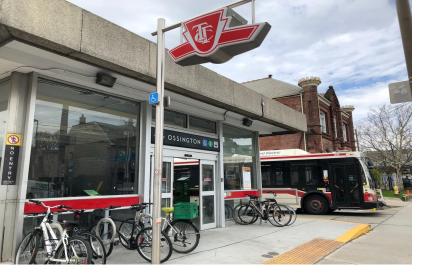

#### **PROPERTY OVERVIEW**

739 Ossington Avenue presents a prime boutique retail opportunity as the location provides significant exposure with high pedestrian and vehicular traffic. The property is conveniently located directly across from the Ossington subway station, adjacent a Green P parking lot and has the 363 Ossington bus stop directly at your doorstep.