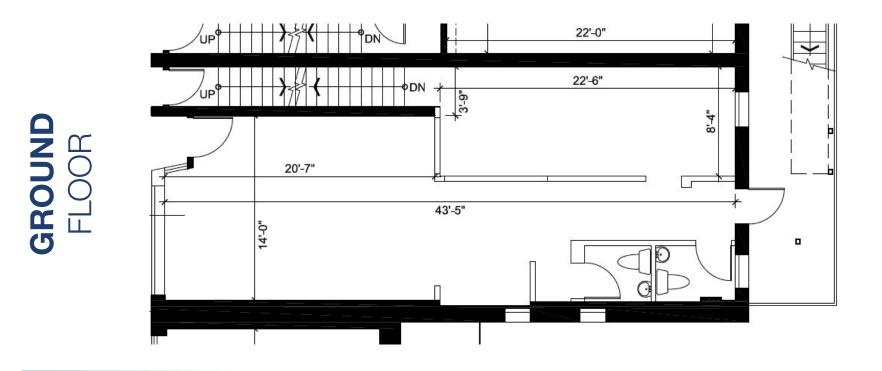

#### DETAILS

| Size       | 816 SF + basement  |
|------------|--------------------|
| Net Rent   | \$60.00 per SF     |
| ТМІ        | \$12.00 per SF     |
| Utilities  | Separately metered |
| Possession | Immediate          |
|            |                    |

739 OSSINGTON AVENUE | FOR LEASE \*Source: CoStar, 2018 3km radius.

AREA MAP

NOTE: basement included in rent at no additional cost

BASEMENT