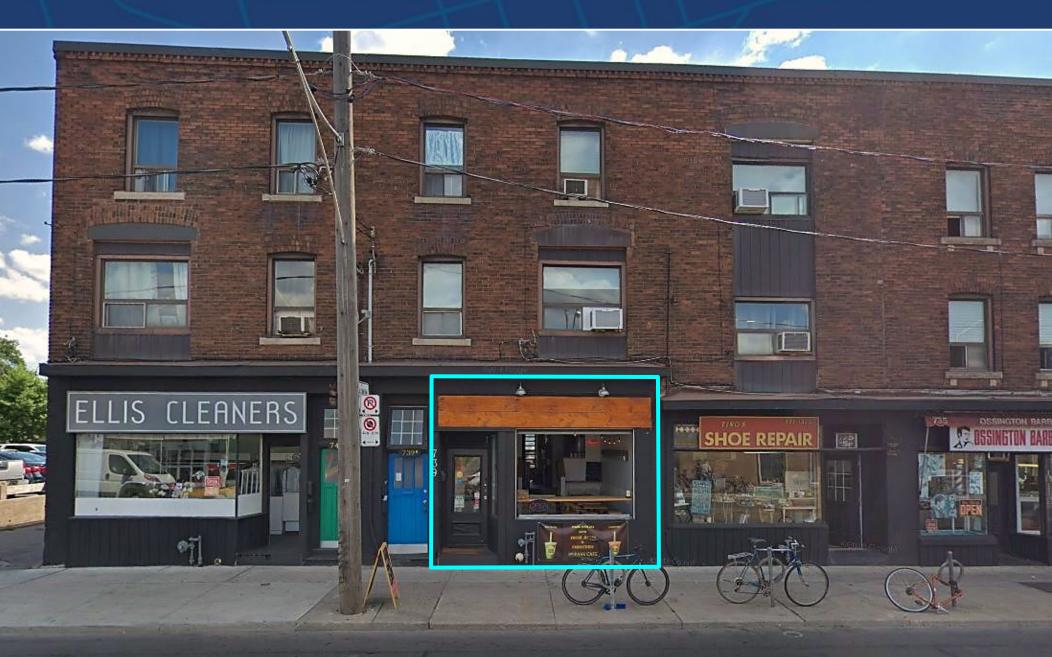

# FOR LEASE | BOUTIQUE RETAIL OPPORTUNITY 739 OSSINGTON AVENUE TORONTO, ON

#### **PROPERTY OVERVIEW**

739 Ossington Avenue presents a prime boutique retail opportunity as the location provides significant exposure with high pedestrian and vehicular traffic. The property is conveniently located directly across from the Ossington subway station, adjacent a Green P parking lot and has the 363 Ossington bus stop directly at your doorstep.