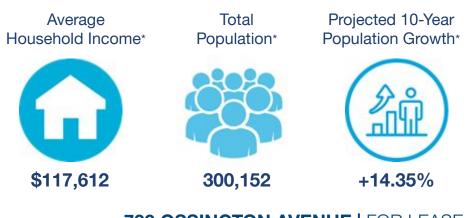

739 OSSINGTON AVENUE | FOR LEASE \*Source: CoStar, 2018 3km radius.

AREA MAP

NOTE: basement included in rent at no additional cost

BASEMENT