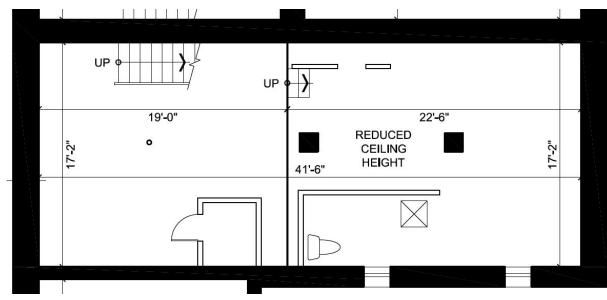

#### DETAILS

| Size       | 816 SF + basement  |
|------------|--------------------|
| Net Rent   | \$60.00 per SF     |
| ТМІ        | \$12.00 per SF     |
| Utilities  | Separately metered |
| Possession | Immediate          |
|            |                    |

739 OSSINGTON AVENUE | FOR LEASE \*Source: CoStar, 2018 3km radius.

AREA MAP

NOTE: basement included in rent at no additional cost

BASEMENT