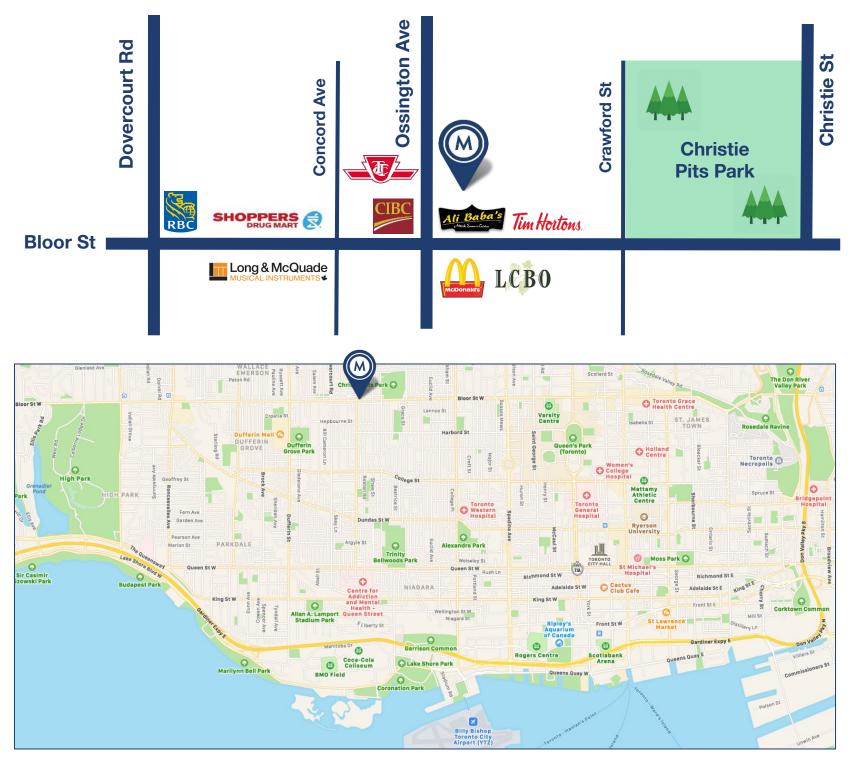

#### **PROPERTY OVERVIEW**

739 Ossington Avenue presents a prime boutique retail opportunity as the location provides significant exposure with high pedestrian and vehicular traffic. The property is conveniently located directly across from the Ossington subway station, adjacent a Green P parking lot and has the 363 Ossington bus stop directly at your doorstep.

\*Source: CoStar. 2018 3km radius.

AREA MAP

M

NOTE: basement included in rent at no additional cost

BASEMENT