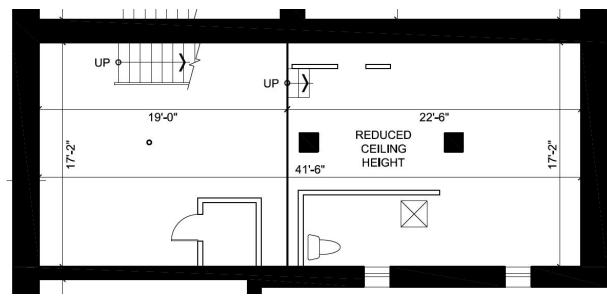

#### DETAILS

| Size       | 816 SF + basement  |
|------------|--------------------|
| Net Rent   | \$2,999.00/month   |
| ТМІ        | \$13.50 per SF     |
| Utilities  | Separately metered |
| Possession | Immediate          |
|            |                    |

\*Source: CoStar. 2018 3km radius.

AREA MAP

M

NOTE: basement included in rent at no additional cost

BASEMENT