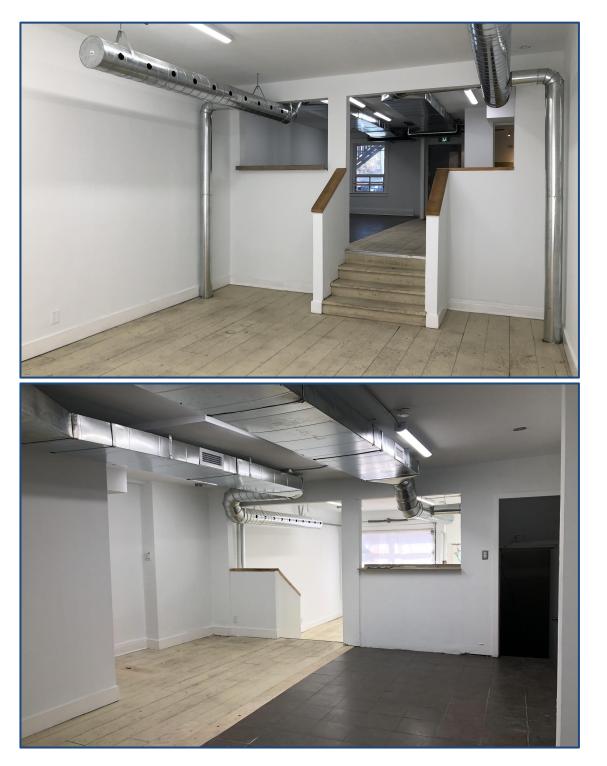

#### DETAILS

| Size       | 816 SF + basement  |
|------------|--------------------|
| Net Rent   | \$2,999.00/month   |
| ТМІ        | \$13.50 per SF     |
| Utilities  | Separately metered |
| Possession | Immediate          |
|            |                    |