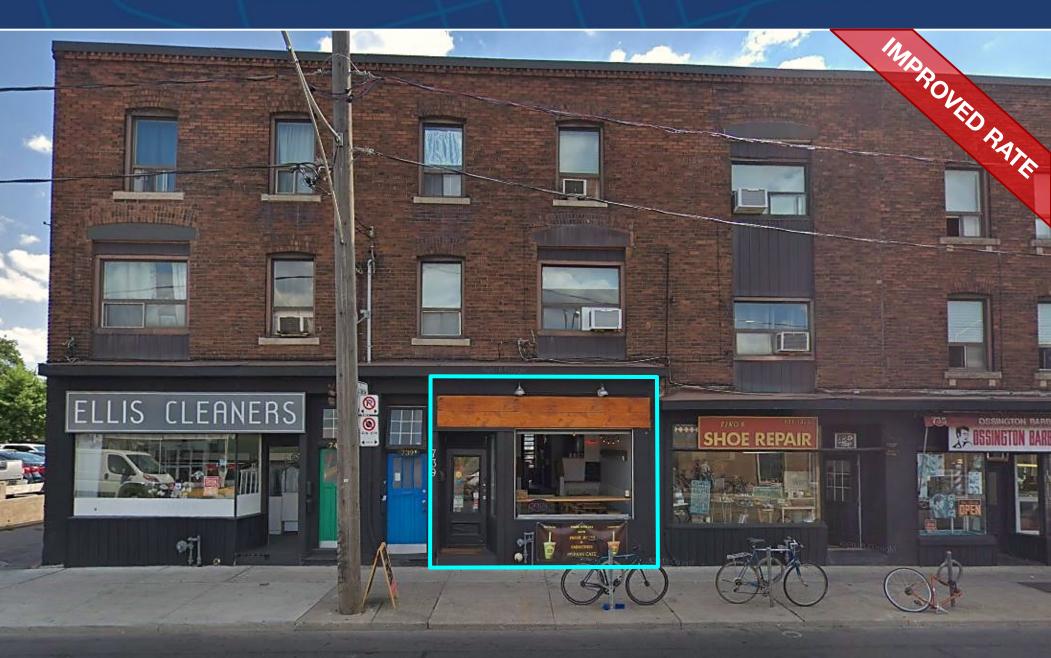

# FOR LEASE | BOUTIQUE RETAIL OPPORTUNITY 739 OSSINGTON AVENUE TORONTO, ON

#### **PROPERTY OVERVIEW**

739 Ossington Avenue presents a prime boutique retail opportunity as the location provides significant exposure with high pedestrian and vehicular traffic. The property is conveniently located directly across from the Ossington subway station, adjacent a Green P parking lot and has the 363 Ossington bus stop directly at your doorstep.