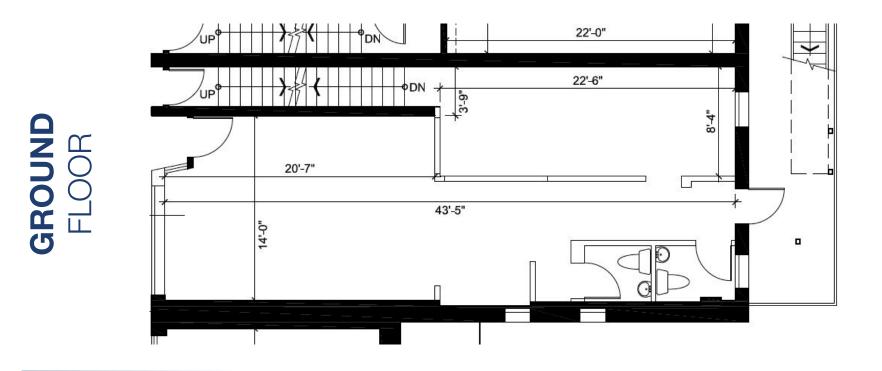

#### DETAILS

| Size       | 816 SF + basement  |
|------------|--------------------|
| Net Rent   | \$2,999.00/month   |
| ТМІ        | \$13.50 per SF     |
| Utilities  | Separately metered |
| Possession | Immediate          |
|            |                    |