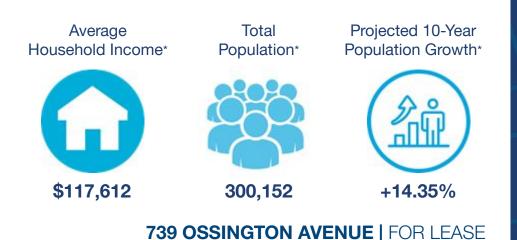

\*Source: CoStar. 2018 3km radius.

AREA MAP

M

NOTE: basement included in rent at no additional cost

BASEMENT