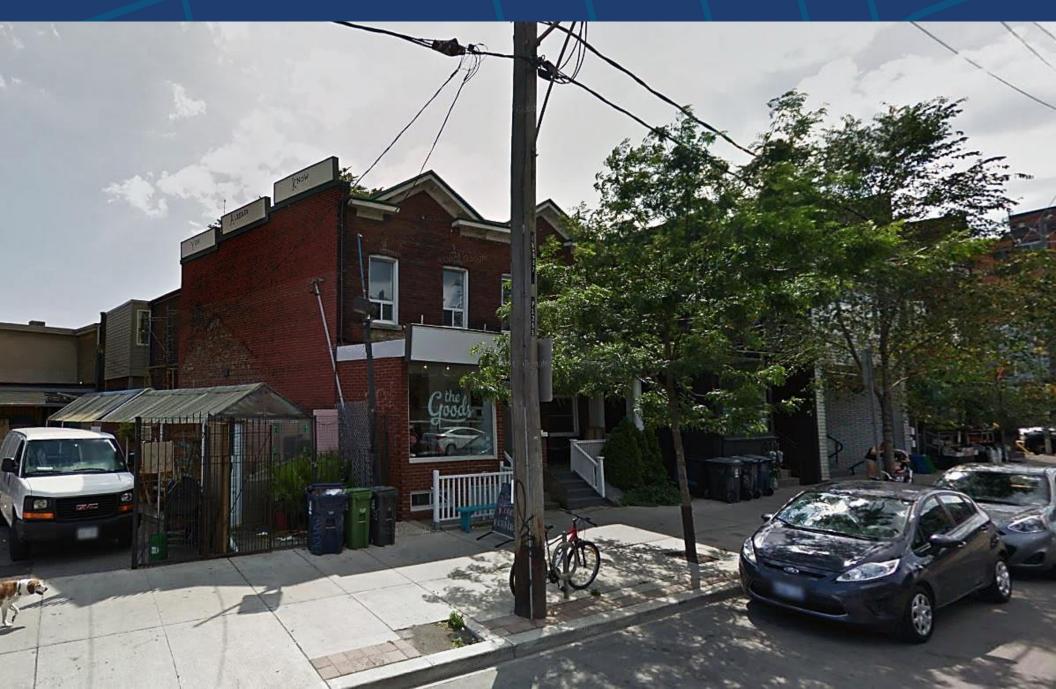

#### **DETAILS**

Location Between Ossington Avenue and Dovercourt Road.

**Click Here for Map** 

Building Details 715 SF

Rental Rate \$45.00 PSF/YR Net

Additional Rent \$13.00 PSF/YR T.M.I. + Utilities

Possession Immediate

#### **FEATURES**

· Stunning retail or office space.

· Brick walls, modern, cozy feel, clean and bright.

· Large windows overlooking excellent busy Dundas Street West strip.

Near LCBO and Dollarama, great walk-by traffic..