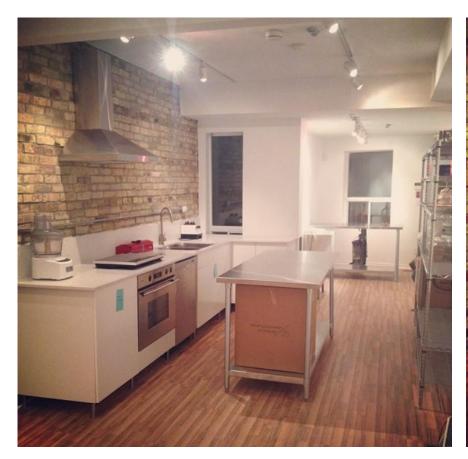

#### **FEATURES**

· Stunning retail or office space.

· Brick walls, modern, cozy feel, clean and bright.

· Large windows overlooking excellent busy Dundas Street West strip.

Near LCBO and Dollarama, great walk-by traffic..

• Simple, modern kitchen, and 2-piece bathroom on main floor.

· Wired for security and internet.

• Perfect for creative office, coffee shop, gallery, spa, home, lifestyle, or trendy retail space.

• Back room perfect for office or storage.