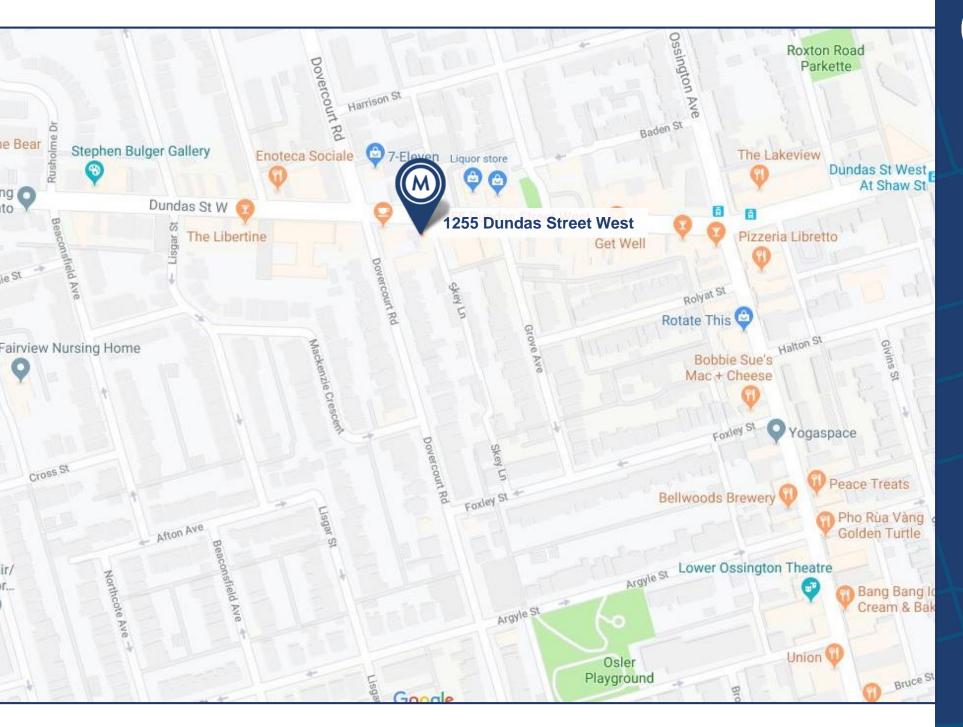

#### **DETAILS**

Location Between Ossington Avenue and Dovercourt Road.

**Click Here for Map** 

Building Details 715 SF

Rental Rate \$45.00 PSF/YR Net

Additional Rent \$13.00 PSF/YR T.M.I. + Utilities

Possession Immediate