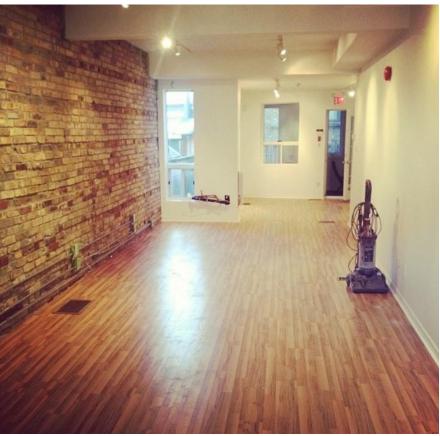

#### **FEATURES**

· Stunning retail or office space.

· Brick walls, modern, cozy feel, clean and bright.

· Large windows overlooking excellent busy Dundas Street West strip.

Near LCBO and Dollarama, great walk-by traffic..

• Simple, modern kitchen, and 2-piece bathroom on main floor.

· Wired for security and internet.

• Perfect for creative office, coffee shop, gallery, spa, home, lifestyle, or trendy retail space.

• Back room perfect for office or storage.