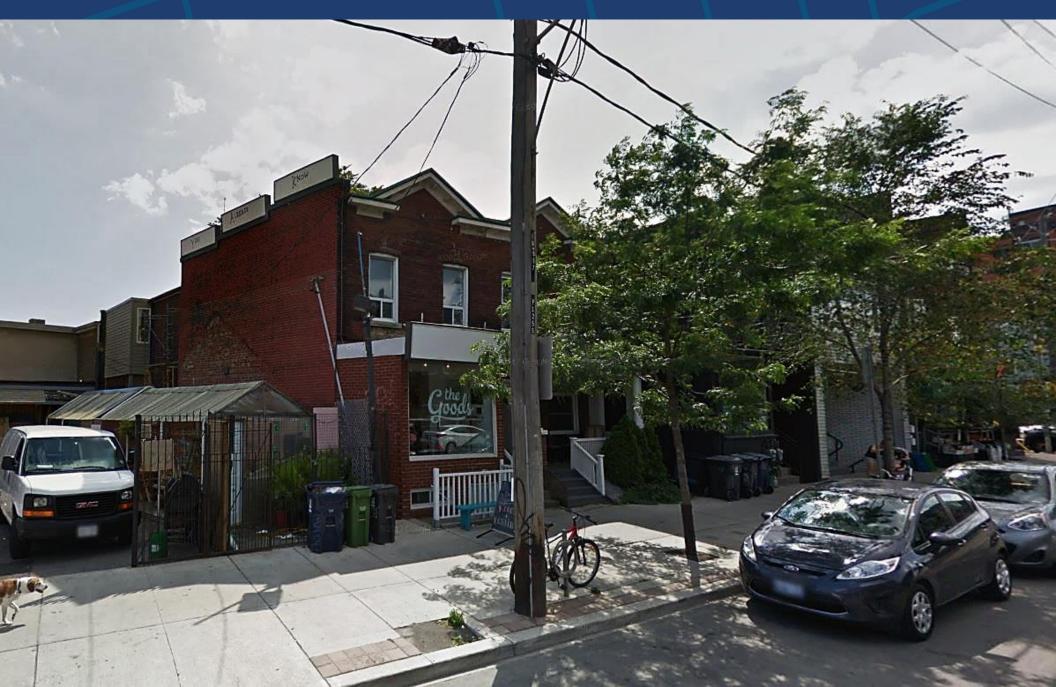

### 1255 DUNDAS STREET WEST | FOR LEASE

PROPERTY OVERVIEW

### **FEATURES**

- Stunning retail or office space.
- Brick walls, modern, cozy feel, clean and bright.
- Large windows overlooking excellent busy Dundas Street West strip.
- Near LCBO and Dollarama, great walk-by traffic..
- Simple, modern kitchen, and 2-piece bathroom on main floor.
- Wired for security and internet.
- Perfect for creative office, coffee shop, gallery, spa, home, lifestyle, tech, financial, medical or trendy retail space.
- Back room perfect for office or storage.