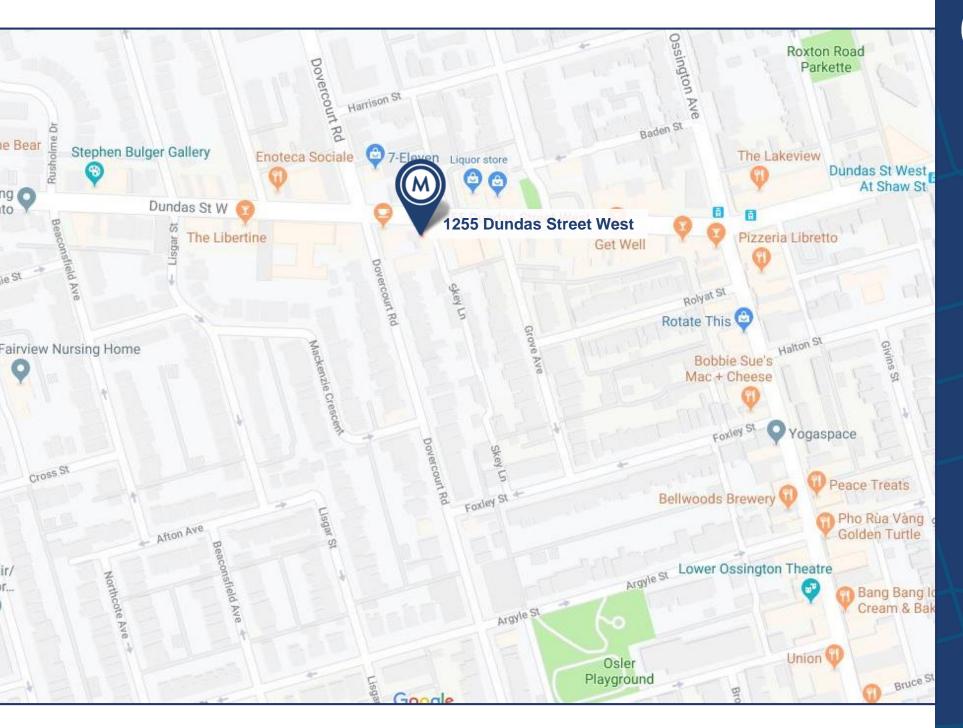

# AREA MAP

### DETAILS

| Location              | Between Ossington Avenue and Dovercourt Road.<br>Click Here for Map |
|-----------------------|---------------------------------------------------------------------|
| Building Details      | 715 SF                                                              |
| Rental Rate           | \$37.00 PSF/YR Net                                                  |
| Additional Rent       | \$13.00 PSF/YR T.M.I. + Utilities                                   |
| Approx. Monthly Total | \$2,979 + Utilities                                                 |
| Possession            | Immediate                                                           |