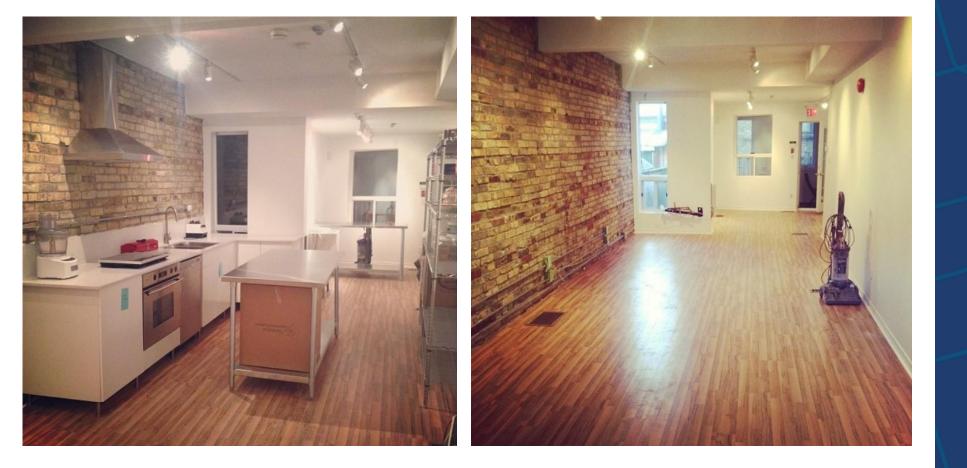

|
| Approx. Monthly Total | \$2,979 + Utilities                                                 |
| Possession            | Immediate                                                           |

### **FEATURES**

- Stunning retail or office space.
- Brick walls, modern, cozy feel, clean and bright.
- Large windows overlooking excellent busy Dundas Street West strip.
- Near LCBO and Dollarama, great walk-by traffic..
- Simple, modern kitchen, and 2-piece bathroom on main floor.
- Wired for security and internet.
- Perfect for creative office, coffee shop, gallery, spa, home, lifestyle, tech, financial, medical or trendy retail space.
- Back room perfect for office or storage.

### 1255 DUNDAS STREET WEST | FOR LEASE

PROPERTY OVERVIEW



# INTERIOR PICTURES



## 1255 DUNDAS STREET WEST | FOR LEASE



# AREA MAP

### 1255 DUNDAS STREET WEST | FOR LEASE



# METROPOLITAN COMMERCIAL

626 King St West, Suite 302 Toronto, ON M5V 1M7

www.metcomrealty.com

### CONTACT:

CLAIRE BLICKER\* Vice President, 416.703.6621 ext. 232 claire.blicker@metcomrealty.com

Disclaimer: The information contained herein has been provided to Metropolitan Commercial Realty Inc. from sources deemed reliable and correct, however we do not warrant its accuracy or assume any responsibility or liability of any kind whatsoever with respect to the accuracy of the information contained herein. All persons are advised to independently verify the information. The information herein is subject to errors, omissions, change of price, rental or other conditions, prior sale or withdra