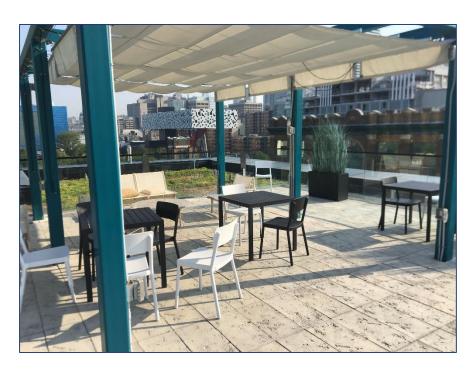

#### **FEATURES**

- Turn-key space ready to move into.
- Short term office availability with the ability to extend term.
- Steps to Queen Street West and 5 minute walk to Osgoode TTC Subway Station.
- Amazing amenities include: roof top patio, onsite cafe, meeting rooms, lunchroom, reception, lounge, open communal spaces and so much more.