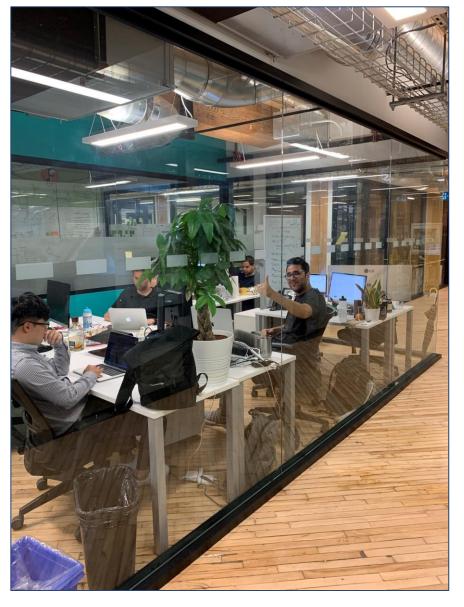

#### **FEATURES**

- Turn-key space ready to move into.
- Short term office availability with the ability to extend term.
- Steps to Queen Street West and 5 minute walk to Osgoode TTC Subway Station.
- Amazing amenities include: roof top patio, onsite cafe, meeting rooms, lunchroom, reception, lounge, open communal spaces and so much more.