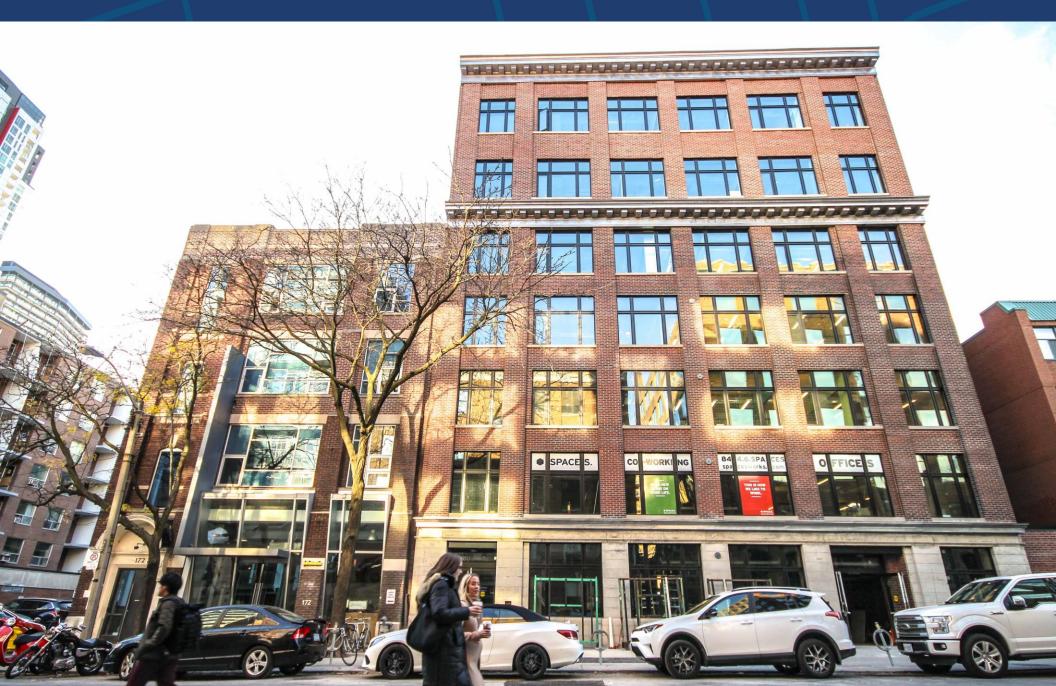

# 180 JOHN STREET

TORONTO | ON

#### **DETAILS**

Located just North of Queen Street West and John Street Click Here for Map

Building Details Unit 206 – 200 SF

Monthly Rental Rate \$3,683 + HST

Term Until October 14<sup>th</sup>, 2019

Possession Immediately

#### **FEATURES**

- Turn-key space ready to move into.
- Short term office availability with the ability to extend term.
- Steps to Queen Street West and 5 minute walk to Osgoode TTC Subway Station.
- Amazing amenities include: roof top patio, onsite cafe, meeting rooms, lunchroom, reception, lounge, open communal spaces and so much more.