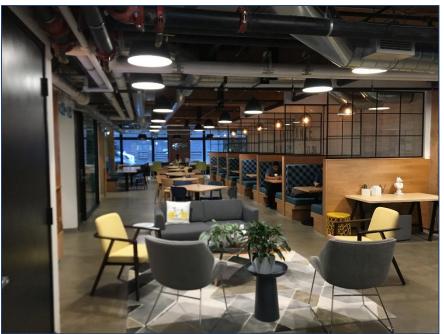

#### **FEATURES**

- Turn-key space ready to move into.
- Short term office availability with the ability to extend term.
- Steps to Queen Street West and 5 minute walk to Osgoode TTC Subway Station.
- Amazing amenities include: roof top patio, onsite cafe, meeting rooms, lunchroom, reception, lounge, open communal spaces and so much more.