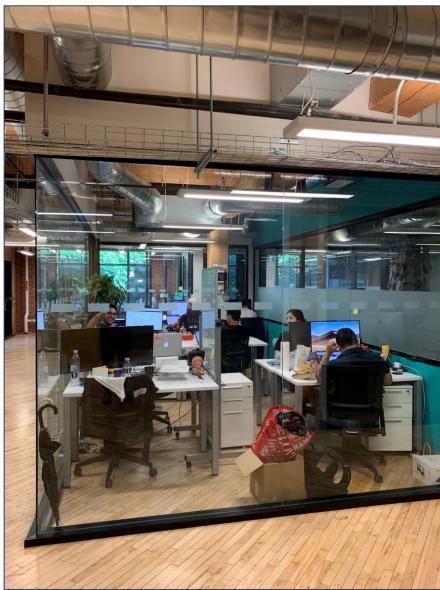

#### **FEATURES**

- Turn-key space ready to move into.
- Short term office availability with the ability to extend term.
- Steps to Queen Street West and 5 minute walk to Osgoode TTC Subway Station.
- Amazing amenities include: roof top patio, onsite cafe, meeting rooms, lunchroom, reception, lounge, open communal spaces and so much more.