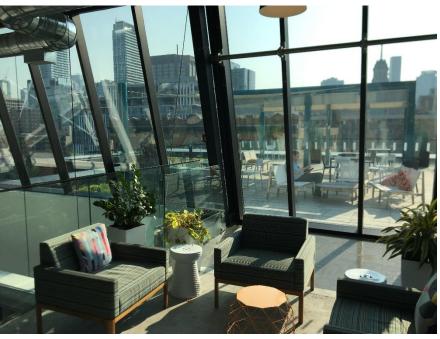

#### **FEATURES**

- Turn-key space ready to move into.
- Short term office availability with the ability to extend term.
- Steps to Queen Street West and 5 minute walk to Osgoode TTC Subway Station.
- Amazing amenities include: roof top patio, onsite cafe, meeting rooms, lunchroom, reception, lounge, open communal spaces and so much more.