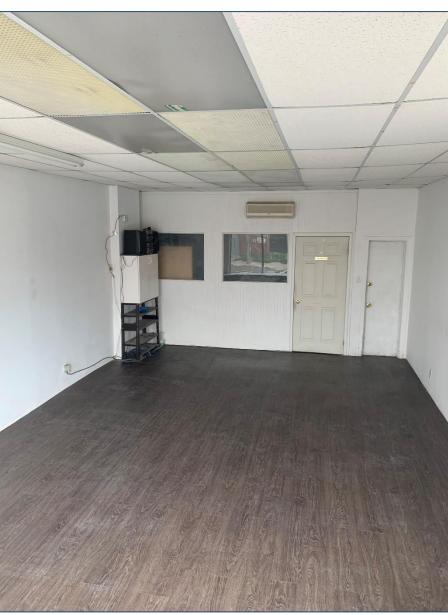

#### **PROPERTY FEATURES**

- Steps from both the King and Queen Street TTC Street Cars
- · Roncesvalles Ave sign exposure and large windows providing natural light
- One restroom and small kitchenette in the back
- Suitable for many retail uses such as a coffee shop, however other food uses are not permitted. Could be suitable for office/clinic uses
- Close proximity to St. Joseph's Hospital and next to a medical building