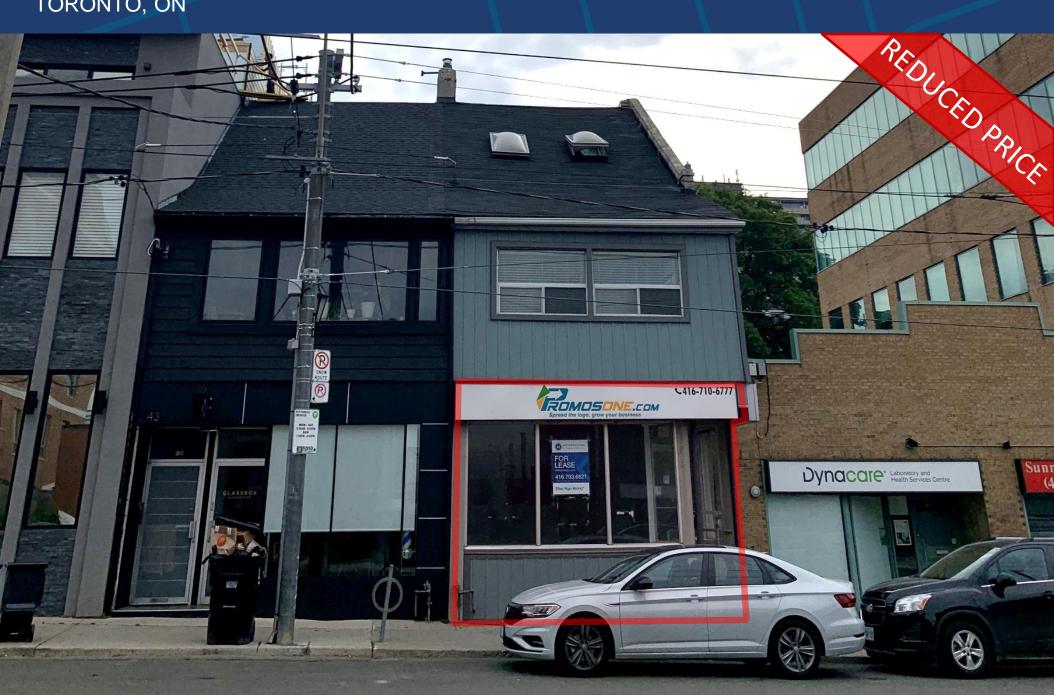

# 41 RONCESVALLES AVENUE

TORONTO, ON

#### **DETAILS**

**Location** Roncesvalles Avenue just North of Queen Street West Click Here for Map

**Building Details** 750 SF

Rental Rate \$54.00 PSF/YR Semi-Gross

Additional Rent Utilities Extra

**Term** 5-10 Years

#### **PROPERTY FEATURES**

- Steps from both the King and Queen Street TTC Street Cars
- · Roncesvalles Ave sign exposure and large windows providing natural light
- One restroom and small kitchenette in the back
- Suitable for many retail uses such as a coffee shop, however other food uses are not permitted. Could be suitable for office/clinic uses
- Close proximity to St. Joseph's Hospital and next to a medical building