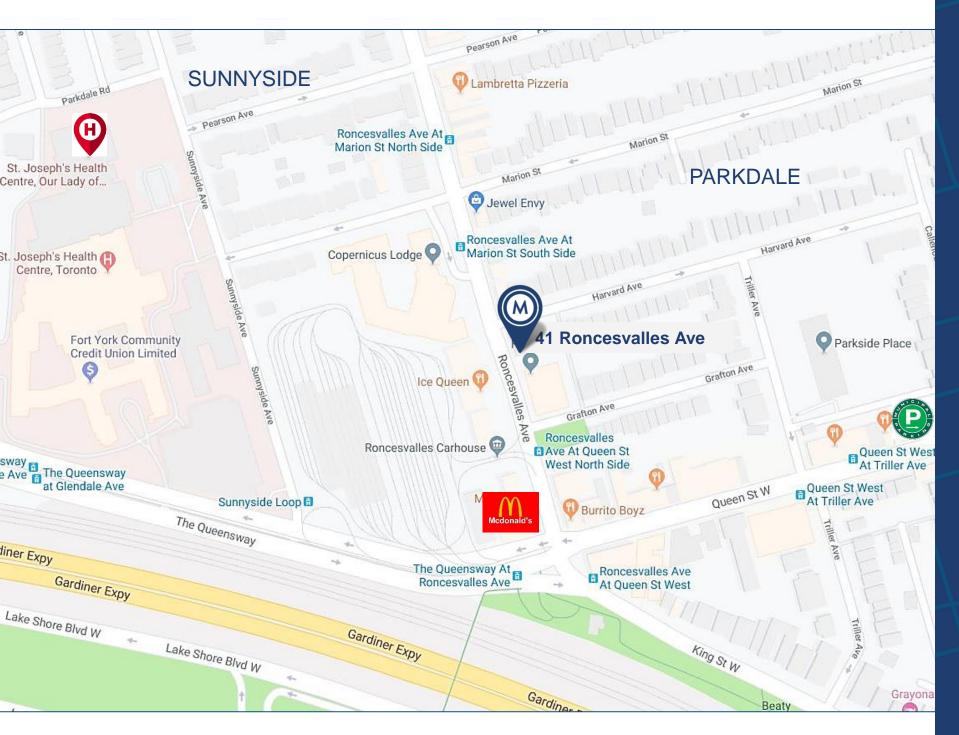

#### **DETAILS**

**Location** Roncesvalles Avenue just North of Queen Street West Click Here for Map

**Building Details** 750 SF

Rental Rate \$54.00 PSF/YR Semi-Gross

Additional Rent Utilities Extra

**Term** 5-10 Years