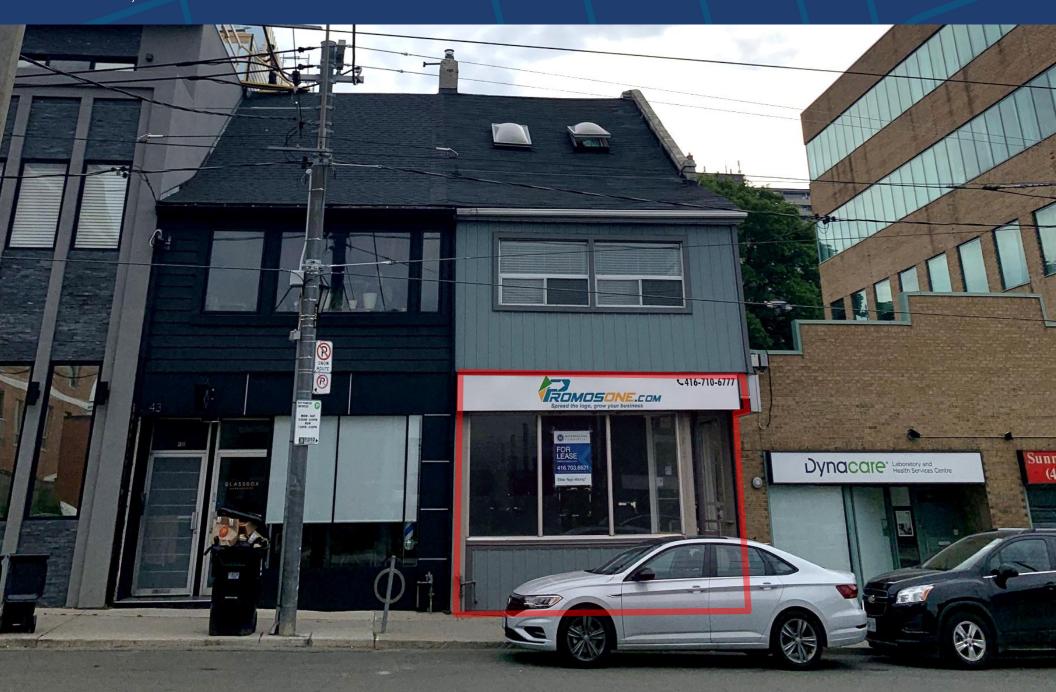

# FOR LEASE | RETAIL / OFFICE 41 RONCESVALLES AVENUE TORONTO, ON

|--|

| Location         | Roncesvalles Avenue just North of Queen Street West Click Here for Map |
|------------------|------------------------------------------------------------------------|
| Building Details | 750 SF                                                                 |
| Rental Rate      | \$3,500 /Month Semi-Gross                                              |
| Additional Rent  | Utilities Extra.                                                       |
| Term             | 5-10 Years                                                             |
| Availability     | Immediately                                                            |
| Zoning           | CR 2.5 (c1.0; r2.0) SS2 (x1766)                                        |

### **PROPERTY FEATURES**

- Steps from both the King and Queen Street TTC Street Cars
- Roncesvalles Ave sign exposure and large windows providing natural light
- One restroom and small kitchenette in the back
- Suitable for many retail uses such as a coffee shop, however other food uses are not permitted. Could be suitable for office/clinic uses.
- Close proximity to St. Joseph's Hospital and next to a medical building.

### 41 RONCESVALLES AVENUE | FOR LEASE