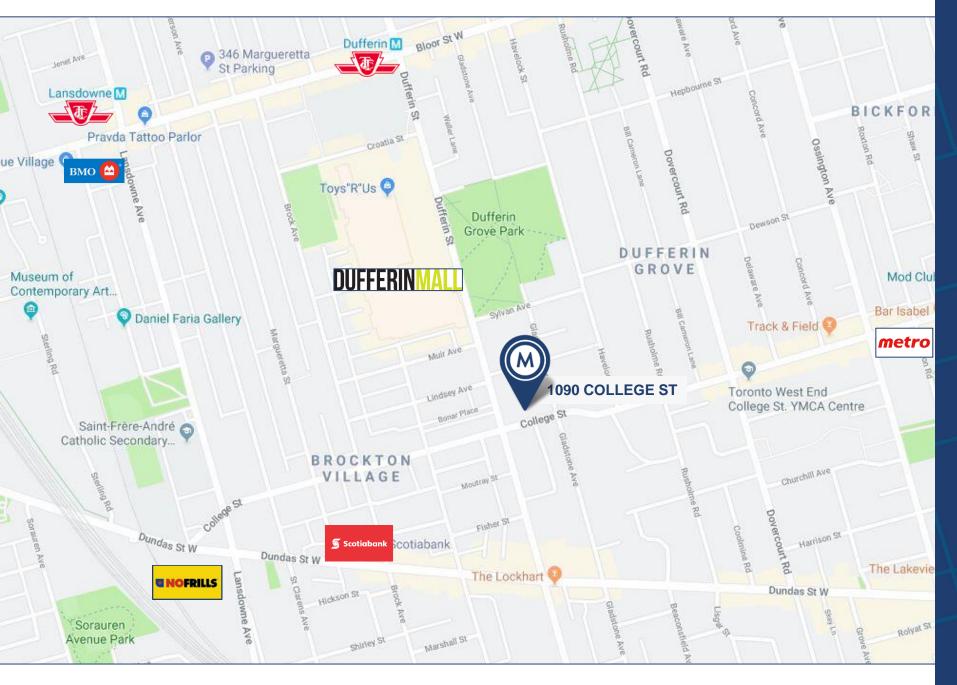

#### **DETAILS**

Location On College Street just East of Dufferin Street. Click Here for Map

Area 700 SF

Net Rental Rate \$28.29 PSF/YR

Additional Rent (TMI) \$12.00 PSF/YR + Utilities

Approx. Monthly Total \$2,350.00 + Utilities