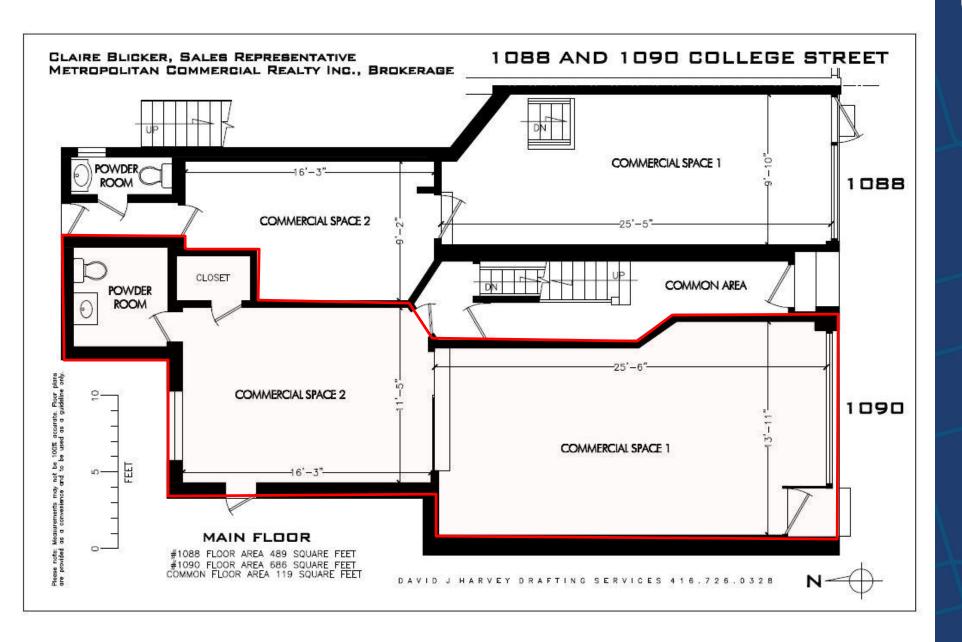

#### **DETAILS**

Location On College Street just East of Dufferin Street. Click Here for Map

Area 700 SF

Net Rental Rate \$28.29 PSF/YR

Additional Rent (TMI) \$12.00 PSF/YR + Utilities

Approx. Monthly Total \$2,350.00 + Utilities