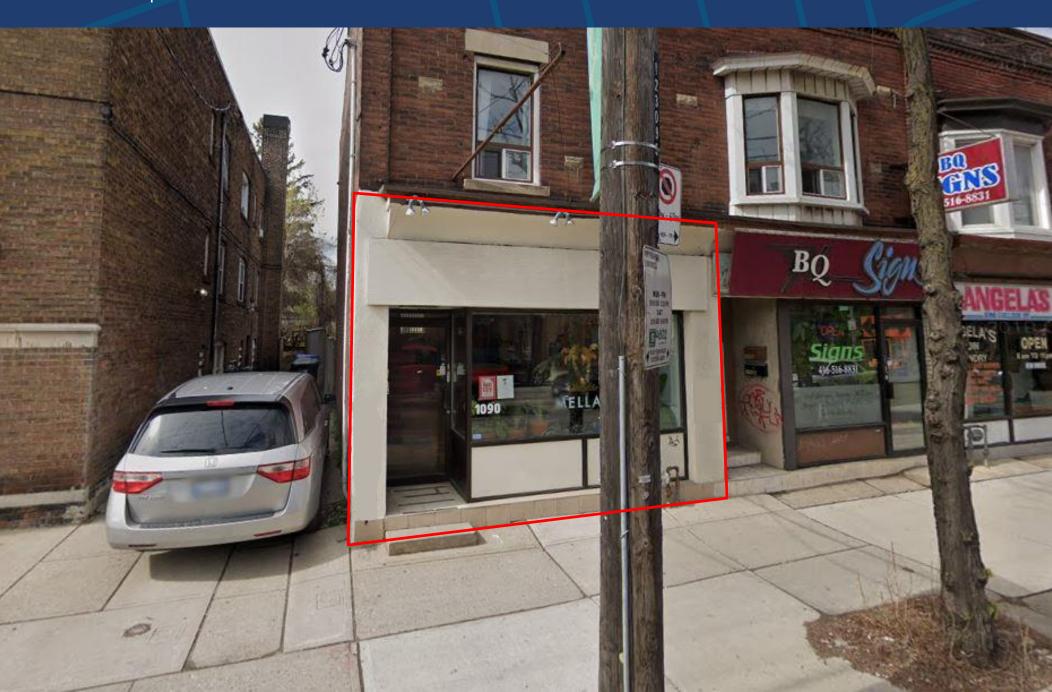

#### **DETAILS**

Location On College Street just East of Dufferin Street. Click Here for Map

Area 700 SF

Net Rental Rate \$28.29 PSF/YR

Additional Rent (TMI) \$12.00 PSF/YR + Utilities

Approx. Monthly Total \$2,350.00 + Utilities

### **FEATURES**

· Variety of retail considered including salon, gallery, medical, financial, tech or light food use

· Also ideal for office use

· Good visibility with 15ft of frontage on College Street

· Nice open bright space with high ceilings

• 1-2 parking spots available, charged separately

· Washroom on main floor

· Basement used for storage included at no extra charge.