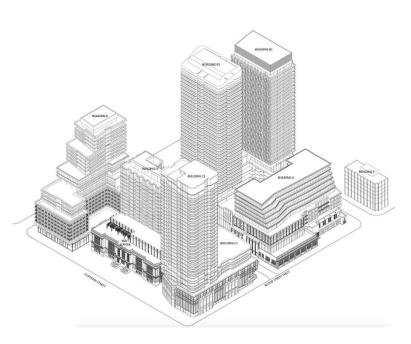

## **Bloor and Dufferin Condo Developments**

The proposed high-density Bloor and Dufferin Condos is a master-planned community that is **one of the largest single redevelopment projects currently submitted to the City of Toronto.** Capital Developments and Metropia will be redeveloping the 7.3-acre property with six blocks out of the seven that will be used for mixed-use purposes along with an additional block dedicated to parkland, community centers and amenity space.

There is 1.4 million square feet of proposed residential development with towers ranging from 6 to 47 storeys. The site is currently in the pre-construction stage and is expected to have **2,034 residential units**. The mixed-use commercial component will be developed from the existing heritage Kent Senior Public School with 174,252 square feet of retail space, 50,022 square feet of office space, 38,540 square feet of green space and 69,384 square feet of amenity space.

Internationally recognized architects Hariri Pontarini Architects and Giannone Petricone Associates are designing the project.