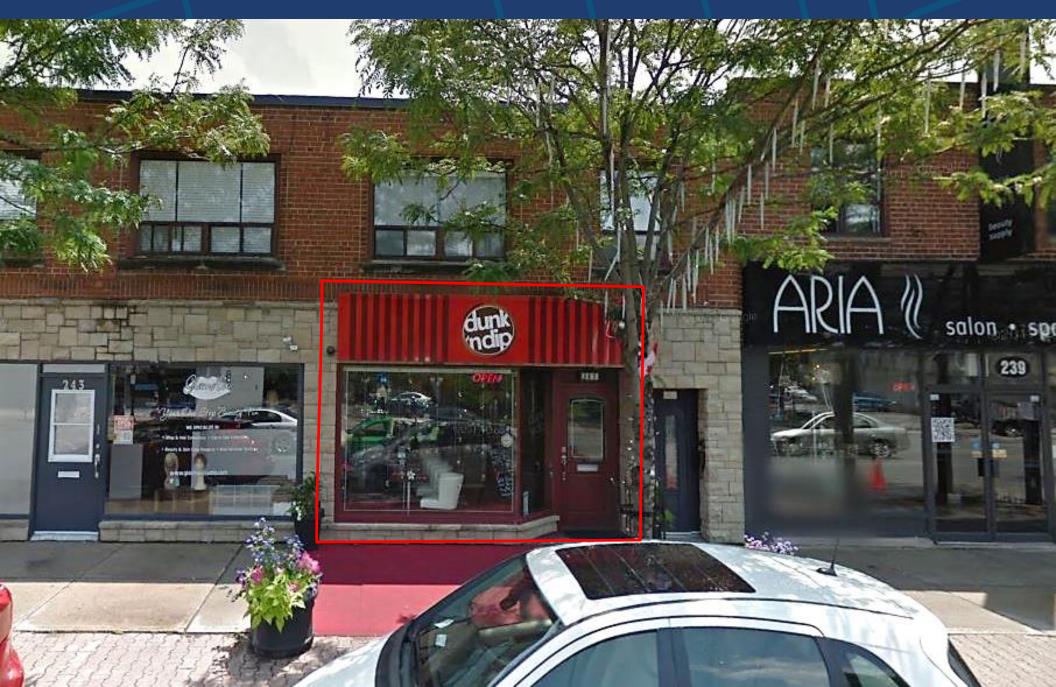

## **FEATURES**

- Currently excellent restaurant space, however can also be used for retail, professional services or medical clinic. (Current use was café; venting/hood now requires upgrade).
- Heavy pedestrian traffic as it is located in the heart of Port Credit.
- Nicely renovated bright space with large windows.
- Large renovated basement.
- Finished office space included.

# 241 LAKESHORE ROAD EAST | FOR LEASE

1