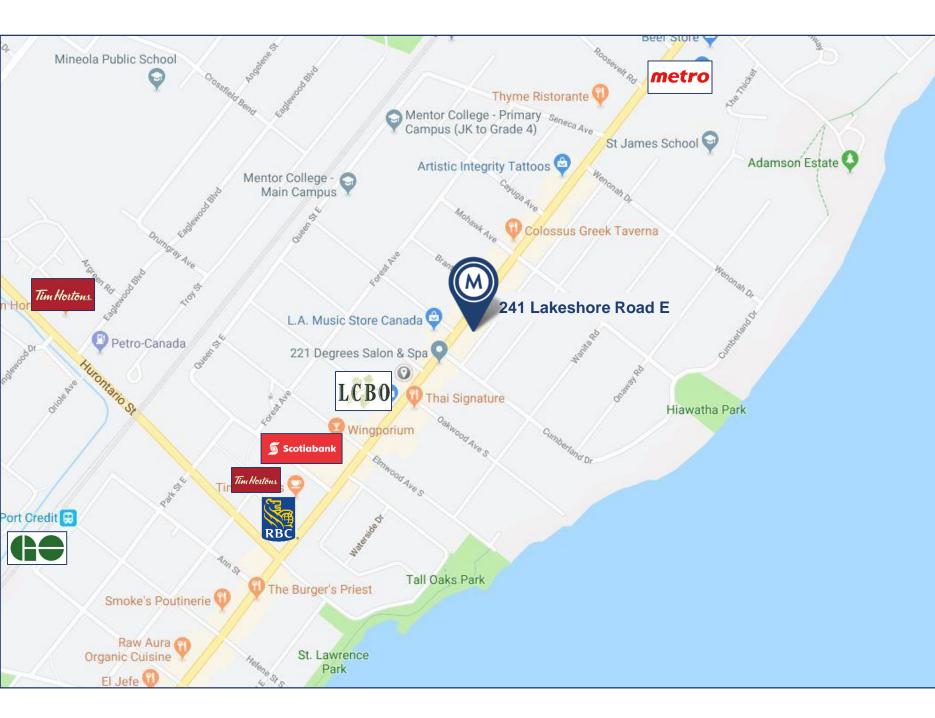

00 PSF/YR                    |                    |
| Additional Rent       | \$14.57 PSF/YR T.M.I. + Utilities |                    |
| Approx. Monthly Total | \$4,400.00 + Utilities            |                    |
| Possession            | Immediate                         |                    |

## **FEATURES**

- Currently excellent restaurant space, however can also be used for retail, professional services or medical clinic. (Current use was café; venting/hood now requires upgrade).
- Heavy pedestrian traffic as it is located in the heart of Port Credit.
- Nicely renovated bright space with large windows.
- Large renovated basement.
- Finished office space included.

# 241 LAKESHORE ROAD EAST | FOR LEASE

1





# INTERIOR PICTURES









# 241 LAKESHORE ROAD EAST | FOR LEASE





AREA MAP

# 241 LAKESHORE ROAD EAST | FOR LEASE



# METROPOLITAN COMMERCIAL

626 King St West, Suite 302 Toronto, ON M5V 1M7

www.metcomrealty.com

## CONTACT:

CLAIRE BLICKER\* Vice President, 416.703.6621 ext. 232 claire.blicker@metcomrealty.com

Disclaimer: The information contained herein has been provided to Metropolitan Commercial Realty Inc. from sources deemed reliable and correct, however we do not warrant its accuracy or assume any responsibility or liability of any kind whatsoever with respect to the accuracy of the information contained herein. All persons are advised to independently verify the information. The information herein is subject to errors, omissions, change of price, rental or other conditions, prior sale or withdrawal at any time without notice. Metropolitan Co