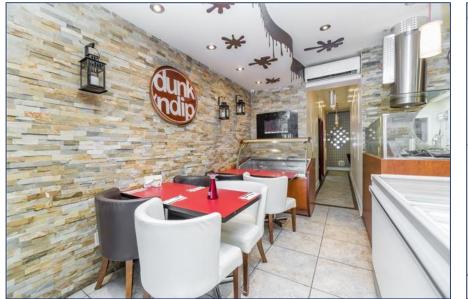

|
| Net Rental Rate       | \$39.00 PSF/YR                    |                    |
| Additional Rent       | \$14.57 PSF/YR T.M.I. + Utilities |                    |
| Approx. Monthly Total | \$4,400.00 + Utilities            |                    |
| Possession            | Immediate                         |                    |

## **FEATURES**

- Currently excellent restaurant space, however can also be used for retail, professional services or medical clinic. (Current use was café; venting/hood now requires upgrade).
- Heavy pedestrian traffic as it is located in the heart of Port Credit.
- Nicely renovated bright space with large windows.
- Large renovated basement.
- Finished office space included.

# 241 LAKESHORE ROAD EAST | FOR LEASE

1





# INTERIOR PICTURES









# 241 LAKESHORE ROAD EAST | FOR LEASE





AREA MAP

# 241 LAKESHORE ROAD EAST | FOR LEASE



# METROPOLITAN COMMERCIAL

626 King St West, Suite 302 Toronto, ON M5V 1M7

www.metcomrealty.com

## CONTACT:

CLAIRE BLICKER\* Vice President, 416.703.6621 ext. 232 claire.blicker@metcomrealty.com

Disclaimer: The information contained herein has been provided to Metropolitan Commercial Realty Inc. from sources deemed reliable and correct, however we do not warrant its accuracy or assume any responsibility or liability of any kind whatsoever with respect to the accuracy of the information contained herein. All persons are advised to independently verify the information. The information herein is subject to errors, omissions, change of price, rental or other conditions, prior sale or withdrawa