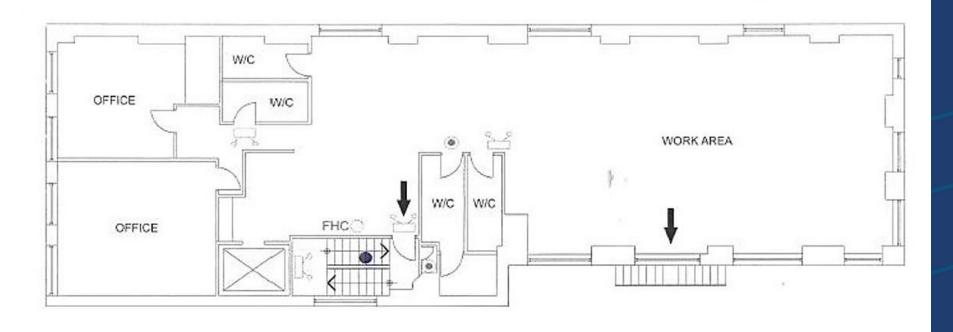

OF OFFICE SPACE

# 243 QUEEN STREET WEST

TORONTO | ON





### **DETAILS**

**Location** South side of Queen Street West, just West of University Avenue.

Click Here for Map

**Building Details** 2,989 per floor

Net Rental Rate Third Floor - \$28.00 PSF/YR

Fourth Floor Also Available

Additional Rent \$18.41 PSF/YR (T.M.I)

**Term** 1-5 Years (dependent on covenant)

**Possession** Immediate

## **FEATURES**

• Entire Floor with elevator walk off to reception

Steps to Osgoode Subway, City Hall and the PATH

Passenger elevator and wheelchair accessible

• Security deposit required by all tenants

• In house cleaning (mandatory) service starting at \$800.00/month – includes full cleaning every week/day and garbage removal Monday-Thursday















# THIRD FLOOR





# FOURTH FLOOR





### **TIM NOVAK**

Vice President
Sales Representative
416.703.6621 x 246
tim.novak@metcomrealty.com

150 BEVERLEY STREET, UNIT 1

TORONTO, ON | M5T1Y5

416.703.6621

WWW.METCOMREALTY.COM