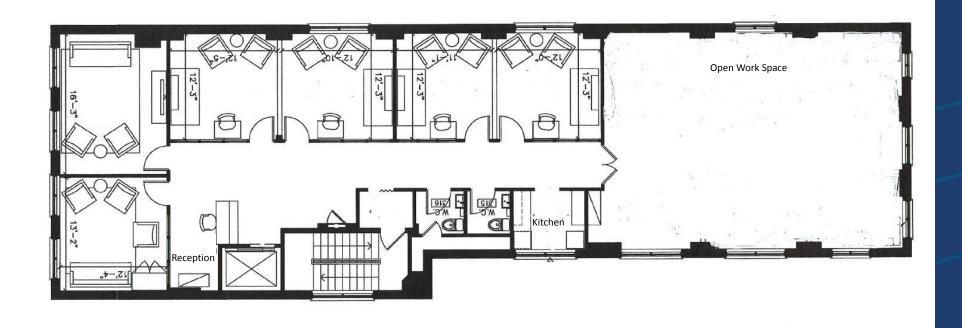

OR LEASE | 2 FLOORS OF OFFICE SPACE

# 243 QUEEN STREET WEST

TORONTO | ON





### **DETAILS**

**Location** South side of Queen Street West, just West of University Avenue.

Click Here for Map

**Building Details** 2,989 per floor

Net Rental Rate Third Floor - \$28.00 PSF/YR

Fourth Floor Also Available

Additional Rent \$18.41 PSF/YR (T.M.I)

**Term** 1-5 Years (dependent on covenant)

**Possession** Immediate

## **FEATURES**

• Entire Floor with elevator walk off to reception

Steps to Osgoode Subway, City Hall and the PATH

Passenger elevator and wheelchair accessible

• Security deposit required by all tenants

• In house cleaning (mandatory) service starting at \$800.00/month – includes full cleaning every week/day and garbage removal Monday-Thursday















# THIRD FLOOR





# FOURTH FLOOR





### **TIM NOVAK**

Vice President
Sales Representative
416.703.6621 x 246
tim.novak@metcomrealty.com

150 BEVERLEY STREET, UNIT 1

TORONTO, ON | M5T1Y5

416.703.6621

WWW.METCOMREALTY.COM