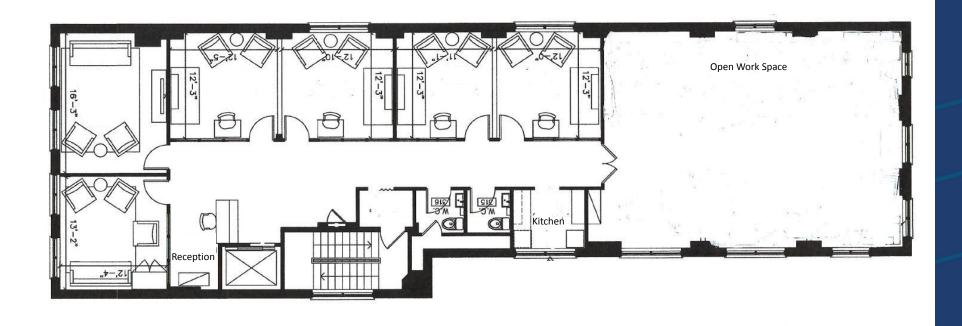

# FOR LEASE | OFFICE SPACE 243 QUEEN STREET WEST ENTIRE THIRD FLOOR





### **DETAILS**

Location South side of Queen Street West, just West of University Avenue.

Click Here for Map

**Building Details** 2,989 SF

\$32.00 PSF/YR **Net Rental Rate** 

\$18.41 PSF/YR (T.M.I) **Additional Rent** 

**Term** 1-5 Years (dependent on covenant)

Possession **Immediate** 

### **FEATURES**

- Entire Third Floor with elevator walk off to reception
- Steps to Osgoode Subway, City Hall and the PATH
- Passenger elevator and wheelchair accessible
- Security deposit required by all tenants
- In house cleaning (mandatory) service starting at \$800.00/month includes full cleaning every week/day and garbage removal Monday-Thursday





# THIRD FLOOR





## **TIM NOVAK**

Vice President
Sales Representative
416.703.6621 x 246
tim.novak@metcomrealty.com

150 BEVERLEY STREET, UNIT 1

TORONTO, ON | M5T1Y5

416.703.6621

WWW.METCOMREALTY.COM