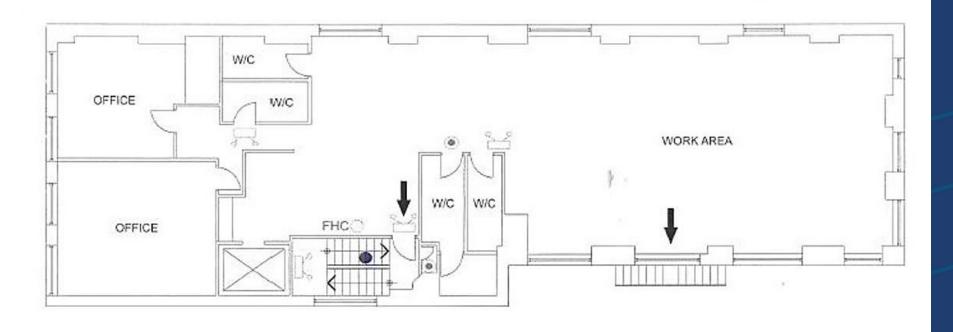

Location** South side of Queen Street West, just West of University Avenue.

Click Here for Map

**Building Details** 2,989 per floor

Net Rental Rate Third Floor - \$35.00 PSF/YR

Fourth Floor - \$35.00 PSF/YR

Additional Rent \$18.41 PSF/YR (T.M.I)

**Term** 1-5 Years (dependent on covenant)

**Possession** Immediate

### **FEATURES**

• Landlord not leasing multiple floors to a single tenant

- Steps to Osgoode Subway, City Hall and the PATH
- Passenger elevator and wheelchair accessible
- Security deposit required by all tenants
- In house cleaning (mandatory) service \$800.00/month includes full cleaning every week/day and garbage removal Monday-Thursday.
- Also available: Lower Level (1,400 SF) with elevator access and rear shipping.















# THIRD FLOOR





# FOURTH FLOOR





## **TIM NOVAK**

Vice President
Sales Representative
416.703.6621 x 246
tim.novak@metcomrealty.com

150 BEVERLEY STREET, UNIT 1

TORONTO, ON | M5T1Y5

416.703.6621

WWW.METCOMREALTY.COM