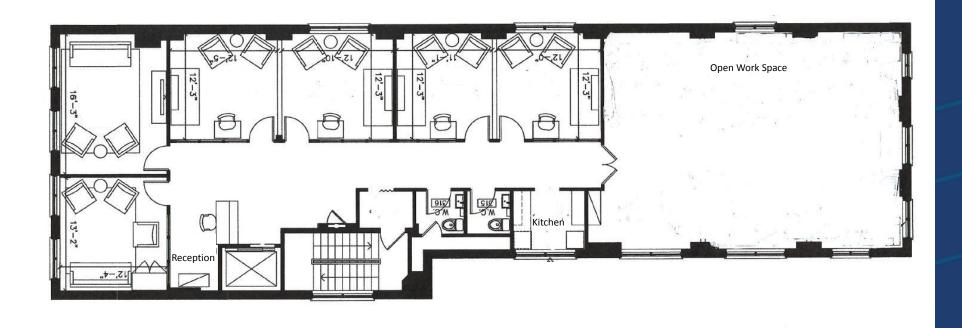

### **DETAILS**

**Location** South side of Queen Street West, just West of University Avenue.

Click Here for Map

**Building Details** 2,989 per floor

Net Rental Rate Third Floor - \$35.00 PSF/YR

Fourth Floor - \$35.00 PSF/YR

Additional Rent \$18.41 PSF/YR (T.M.I)

**Term** 1-5 Years (dependent on covenant)

**Possession** Immediate

### **FEATURES**

• Landlord not leasing multiple floors to a single tenant

- Steps to Osgoode Subway, City Hall and the PATH
- Passenger elevator and wheelchair accessible
- Security deposit required by all tenants
- In house cleaning (mandatory) service \$800.00/month includes full cleaning every week/day and garbage removal Monday-Thursday.
- Also available: Lower Level (1,400 SF) with elevator access and rear shipping.















# THIRD FLOOR





# FOURTH FLOOR





## **TIM NOVAK**

Vice President
Sales Representative
416.703.6621 x 246
tim.novak@metcomrealty.com

150 BEVERLEY STREET, UNIT 1

TORONTO, ON | M5T1Y5

416.703.6621

WWW.METCOMREALTY.COM