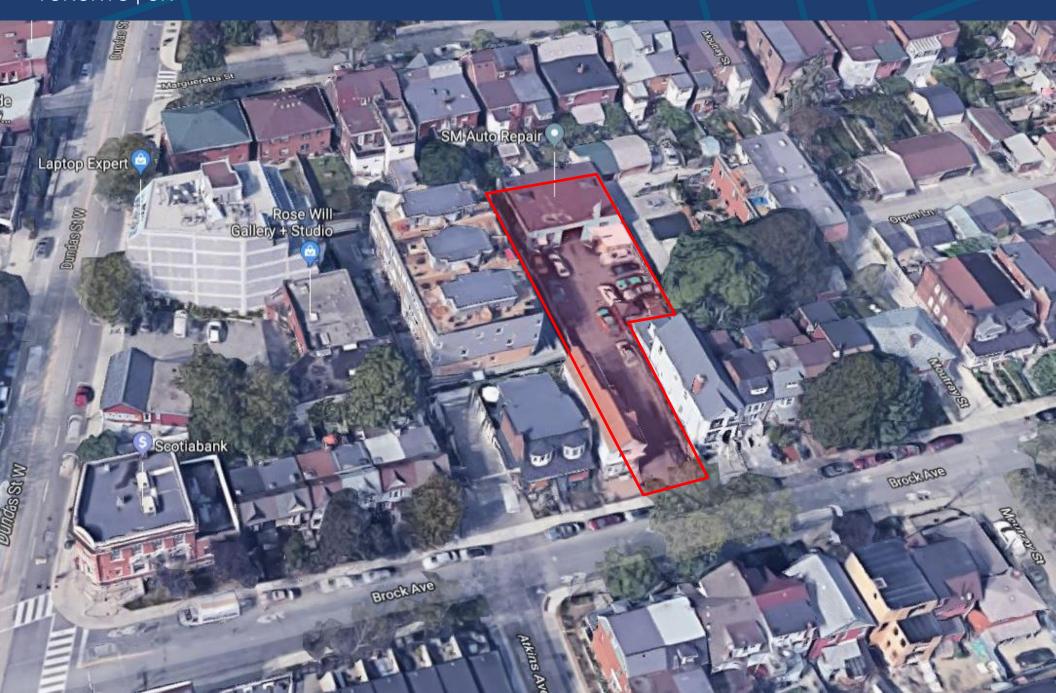

#### DETAILS

| Location       | Dufferin St. and College St. |
|----------------|------------------------------|
| Lot Area       | 6,814 SF                     |
| Building Area  | 2,180 SF (Approx.)           |
| Lot Dimensions | 25' Frontage x 181' Depth    |
| Zoning         | R (d1.0) (x810)              |

### **FEATURES**

- · Located on the cusp of Little Portugal
- · Parking available for up to 18 cars
- · Large car repair area with office
- · Can be used as the current auto repair use. As well, it is residentially zoned and has variety of redevelopment options such as a day care, tourist home and housing complexes.
- Lot is irregular with a 25' wide driveway and then expands into a width of 48.3'

# AREA MAP