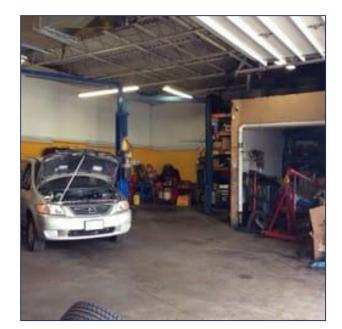

### **FEATURES**

- · Located on the cusp of Little Portugal
- · Parking available for up to 18 cars
- · Large car repair area with office
- · Can be used as the current auto repair use. As well, it is residentially zoned and has variety of redevelopment options such as a day care, tourist home and housing complexes.
- Lot is irregular with a 25' wide driveway and then expands into a width of 48.3'

# PICTURES