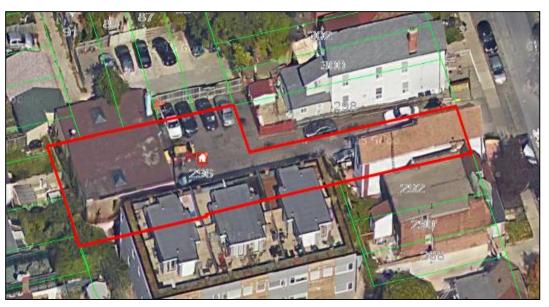

#### DETAILS

| Location       | Dufferin St. and College St. |
|----------------|------------------------------|
| Lot Area       | 6,814 SF                     |
| Building Area  | 2,180 SF (Approx.)           |
| Lot Dimensions | 25' Frontage x 181' Depth    |
| Zoning         | R (d1.0) (x810)              |

### **FEATURES**

- · Located on the cusp of Little Portugal
- · Parking available for up to 18 cars
- · Large car repair area with office
- · Can be used as the current auto repair use. As well, it is residentially zoned and has variety of redevelopment options such as a day care, tourist home and housing complexes.
- Lot is irregular with a 25' wide driveway and then expands into a width of 48.3'