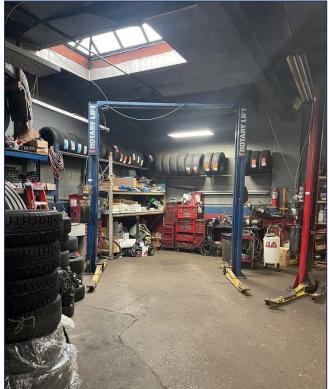

### **PROPERTY FEATURES**

- Located on the cusp of Little Portugal
- Parking available for up to 18 cars
- Large car repair area with office
- Can be used as the current auto repair use. As well, it is residentially zoned and has variety of redevelopment options such as a day care, tourist home and housing complexes
- Lot is irregular with a 25' wide driveway and then expands into a width of 48.3'