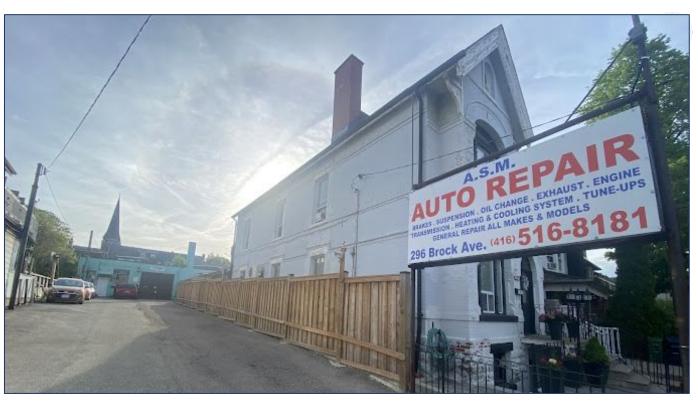

### **PROPERTY FEATURES**

- Located on the cusp of Little Portugal
- Parking available for up to 18 cars
- Large car repair area with office
- Can be used as the current auto repair use. As well, it is residentially zoned and has variety of redevelopment options such as a day care, tourist home and housing complexes
- Lot is irregular with a 25' wide driveway and then expands into a width of 48.3'