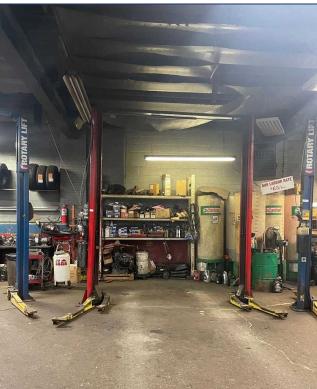

### **PROPERTY FEATURES**

- Located on the cusp of Little Portugal
- Parking available for up to 18 cars
- Large car repair area with office
- Can be used as the current auto repair use. As well, it is residentially zoned and has variety of redevelopment options such as a day care, tourist home and housing complexes
- Lot is irregular with a 25' wide driveway and then expands into a width of 48.3'