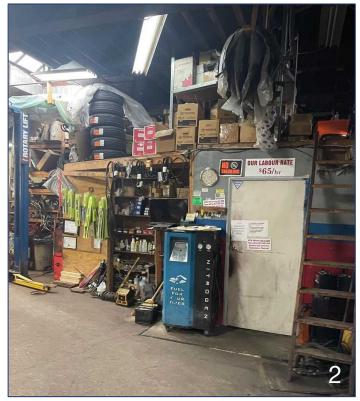

### **PROPERTY FEATURES**

- Located on the cusp of Little Portugal
- Parking available for up to 18 cars
- Large car repair area with office
- Can be used as the current auto repair use. As well, it is residentially zoned and has variety of redevelopment options such as a day care, tourist home and housing complexes
- Lot is irregular with a 25' wide driveway and then expands into a width of 48.3'