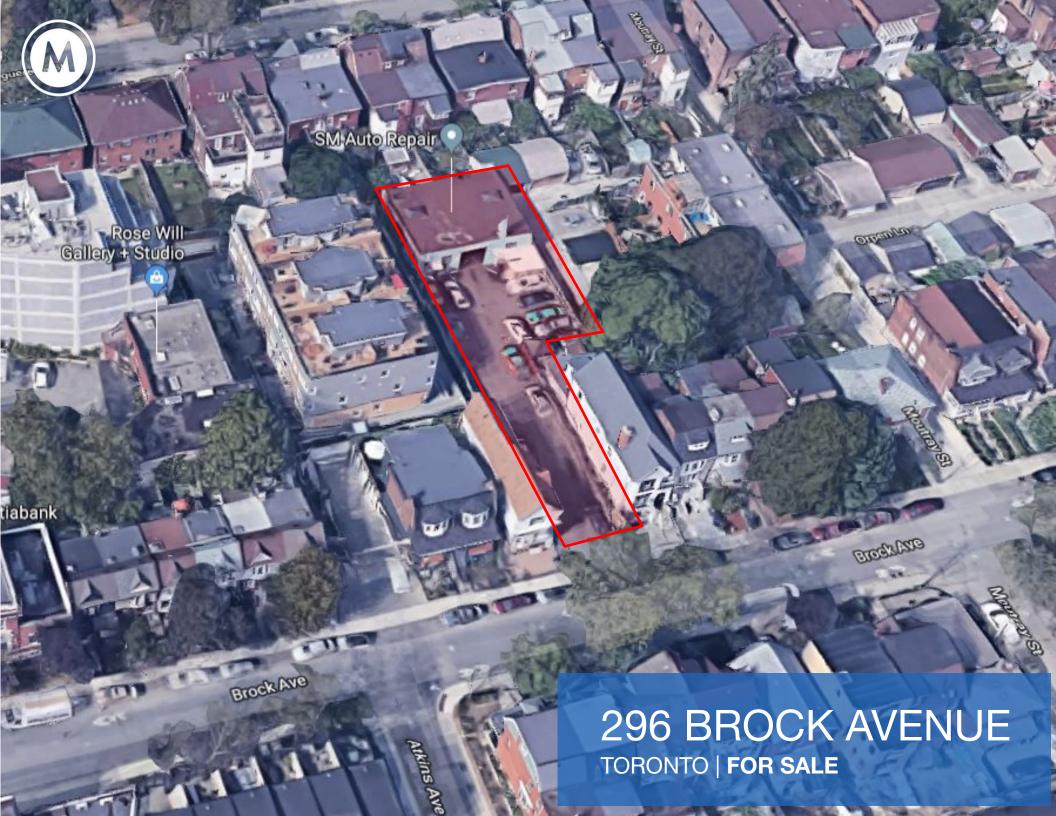

## **DETAILS**

LOCATION Dufferin St. and College St. Click Here for Map

**BUILDING AREA** 2,180 SF (Approx.)

**LOT AREA** 6,814 SF

**LOT DIMENSIONS** 25' Frontage x 181' Depth

**ZONING** R (d1.0) (x810)

### **PROPERTY FEATURES**

- Located on the cusp of Little Portugal
- Parking available for up to 18 cars
- Large car repair area with office
- Can be used as the current auto repair use. As well, it is residentially zoned and has variety of redevelopment options such as a day care, tourist home and housing complexes
- Lot is irregular with a 25' wide driveway and then expands into a width of 48.3'