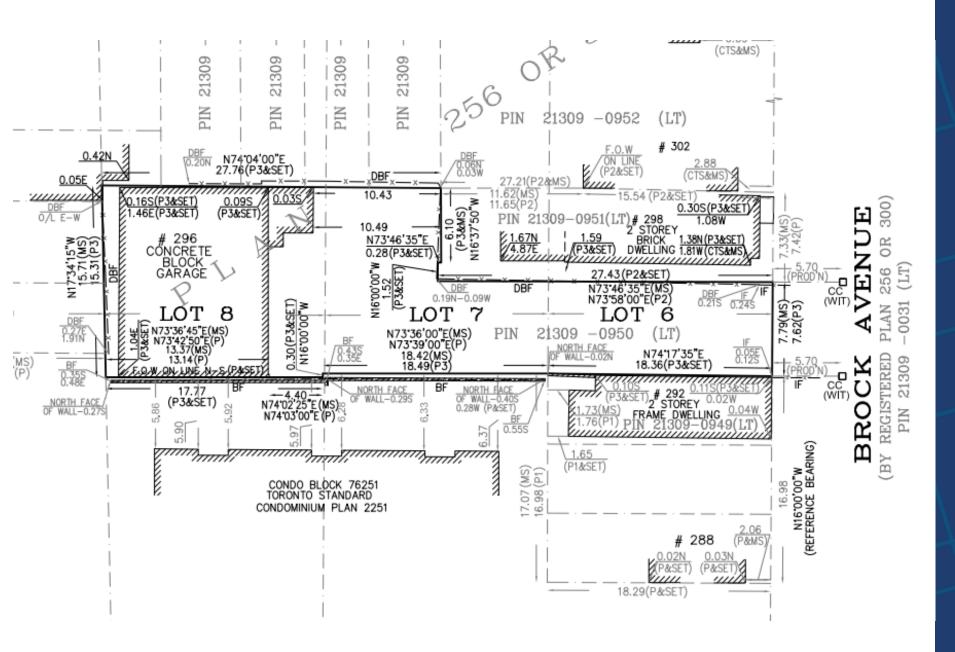

#### **DETAILS**

Location Dufferin St. and College St.

Lot Area 6,814 SF

Building Area 2,180 SF (Approx.)

Lot Dimensions 25' Frontage x 181' Depth

Zoning R (d1.0) (x810)

#### **FEATURES**

- · Located on the cusp of Little Portugal
- · Parking available for up to 18 cars
- · Large car repair area with office
- Can be used as the current auto repair use. As well, it is residentially zoned and has variety of redevelopment options such as a day care, tourist home and housing complexes.
- Lot is irregular with a 25' wide driveway and then expands into a width of 48.3'