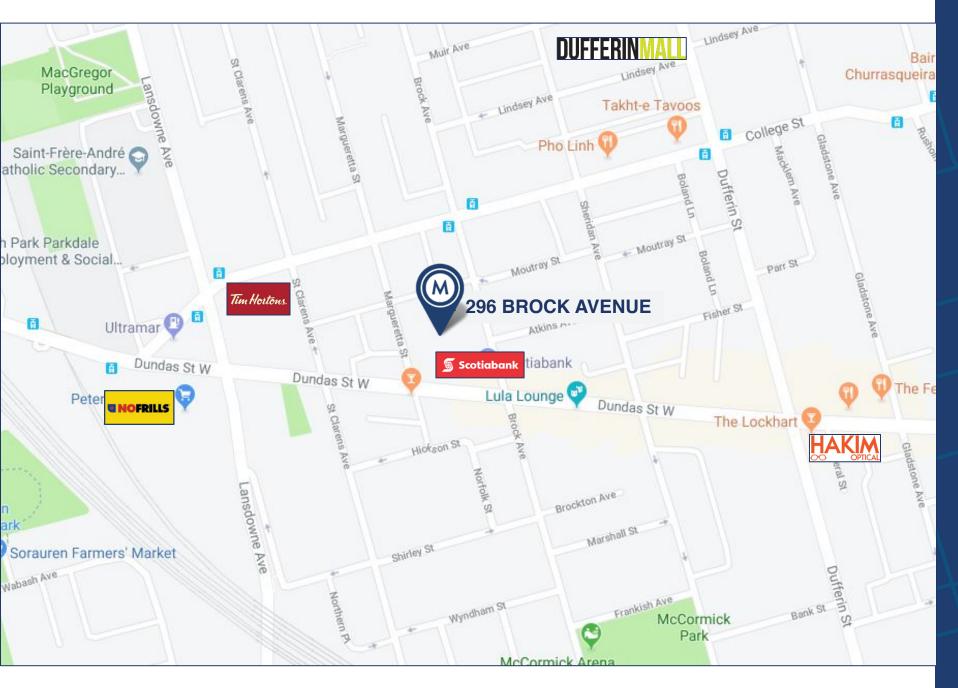

#### **DETAILS**

Location Dufferin St. and College St.

Lot Area 6,814 SF

Building Area 2,180 SF (Approx.)

Lot Dimensions 25' Frontage x 181' Depth

Zoning R (d1.0) (x810)

#### **FEATURES**

- · Located on the cusp of Little Portugal
- · Parking available for up to 18 cars
- · Large car repair area with office
- Can be used as the current auto repair use. As well, it is residentially zoned and has variety of redevelopment options such as a day care, tourist home and housing complexes.
- Lot is irregular with a 25' wide driveway and then expands into a width of 48.3'