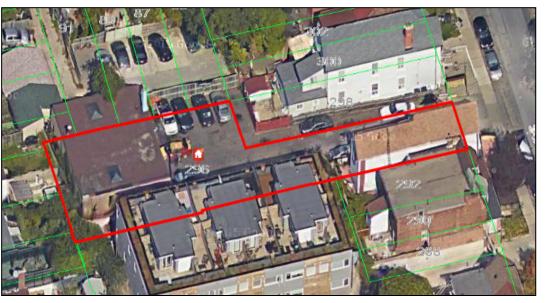

#### **DETAILS**

Location Dufferin St. and College St.

Lot Area 6,814 SF

Building Area 2,180 SF (Approx.)

Lot Dimensions 25' Frontage x 181' Depth

Zoning R (d1.0) (x810)

#### **FEATURES**

- · Located on the cusp of Little Portugal
- · Parking available for up to 18 cars
- · Large car repair area with office
- Can be used as the current auto repair use. As well, it is residentially zoned and has variety of redevelopment options such as a day care, tourist home and housing complexes.
- Lot is irregular with a 25' wide driveway and then expands into a width of 48.3'