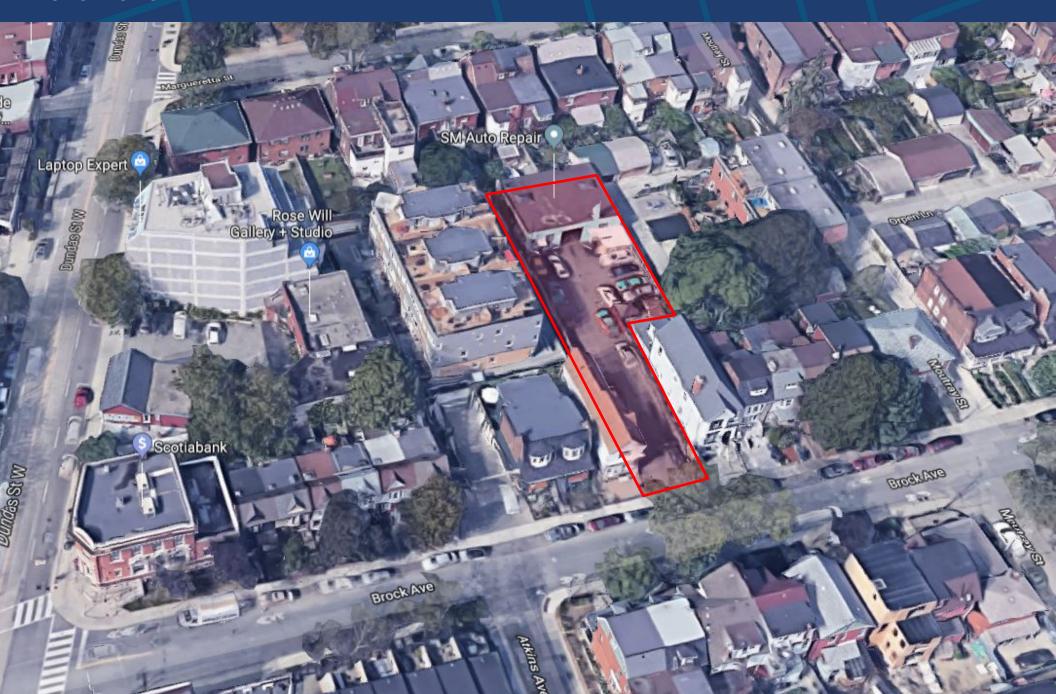

#### **DETAILS**

Location Dufferin St. and College St.

Lot Area 6,814 SF

Building Area 2,180 SF (Approx.)

Lot Dimensions 25' Frontage x 181' Depth

Zoning R (d1.0) (x810)

#### **FEATURES**

- · Located on the cusp of Little Portugal
- · Parking available for up to 18 cars
- · Large car repair area with office
- Can be used as the current auto repair use. As well, it is residentially zoned and has variety of redevelopment options such as a day care, tourist home and housing complexes.
- Lot is irregular with a 25' wide driveway and then expands into a width of 48.3'