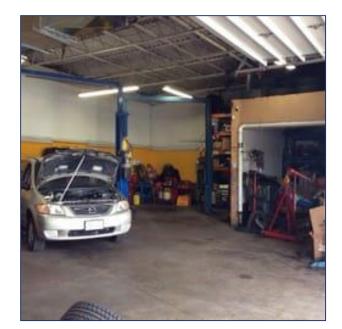

#### **FEATURES**

- · Located on the cusp of Little Portugal
- · Parking available for up to 18 cars
- · Large car repair area with office
- · Can be used as the current auto repair use. As well, it is residentially zoned and has variety of redevelopment options such as a day care, tourist home and housing complexes.
- Lot is irregular with a 25' wide driveway and then expands into a width of 48.3'

# PICTURES