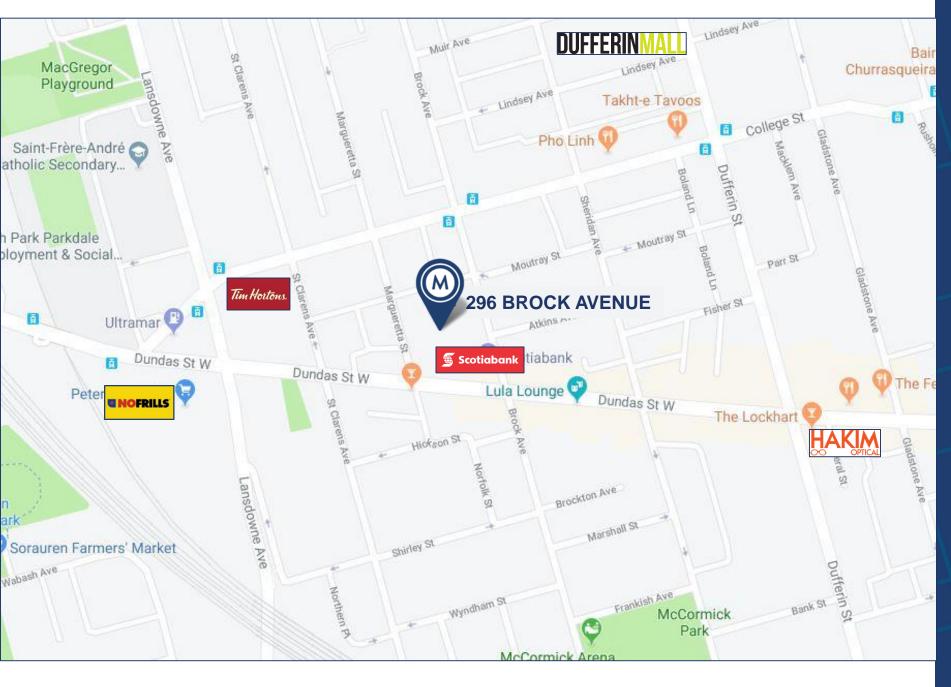

|
| Building Area  | 2,180 SF (Approx.)           |
| Lot Dimensions | 25' Frontage x 181' Depth    |
| Zoning         | R (d1.0) (x810)              |

#### **FEATURES**

- · Located on the cusp of Little Portugal
- · Parking available for up to 18 cars
- · Large car repair area with office
- · Can be used as the current auto repair use. As well, it is residentially zoned and has variety of redevelopment options such as a day care, tourist home and housing complexes.
- Lot is irregular with a 25' wide driveway and then expands into a width of 48.3'

#### **ASKING PRICE**

#### \$3,100,000



#### Walker's Paradise Daily errands do not require a



### World-class public



#### 296 BROCK AVENUE | FOR SALE



# PICTURES









#### 296 BROCK AVENUE | FOR SALE



## AREA MAP



#### 296 BROCK AVENUE | FOR SALE



#### METROPOLITAN COMMERCIAL

626 King St West, Suite 302 Toronto, ON M5V 1M7

www.metcomrealty.com

#### CONTACT:

CLAIRE BLICKER\* Vice President, 416.703.6621 ext. 232 claire.blicker@metcomrealty.com

Disclaimer: The information contained herein has been provided to Metropolitan Commercial Realty Inc. from sources deemed reliable and correct, however we do not warrant its accuracy or assume any responsibility or liability of any kind whatsoever with respect to the accuracy of the information contained herein. All persons are advised to independently verify the information. The information herein is subject to errors, omissions, change of price, rental or other conditions, prior sale or withdrawal at any time without notice. Metropolitan Commercial R