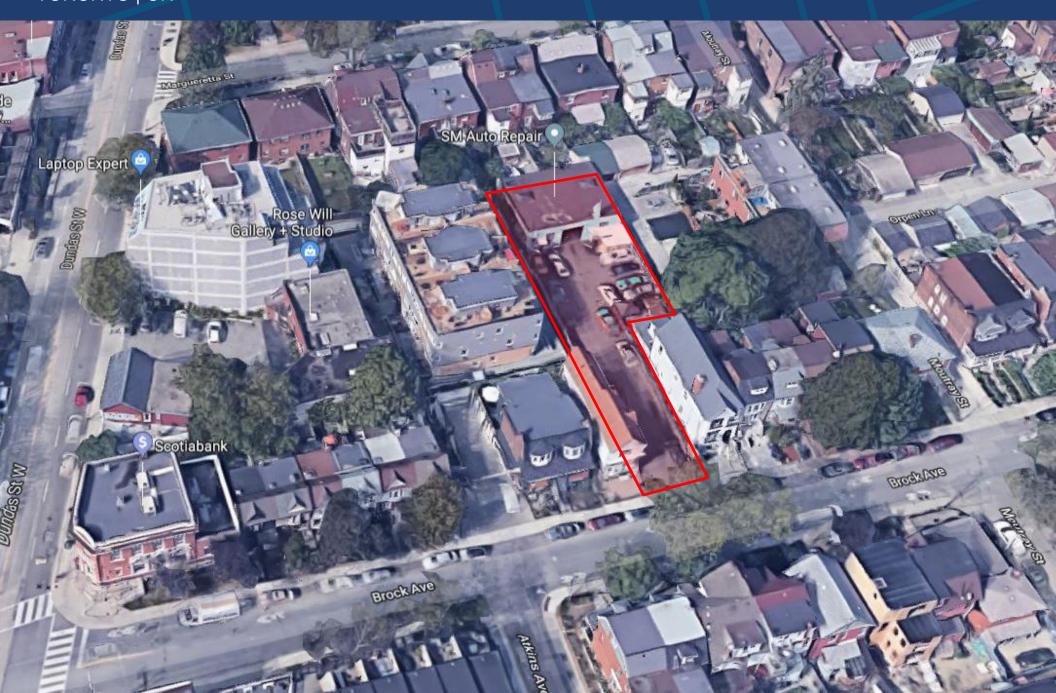

#### DETAILS

| Location       | Dufferin St. and College St. |
|----------------|------------------------------|
| Lot Area       | 6,814 SF                     |
| Building Area  | 2,180 SF (Approx.)           |
| Lot Dimensions | 25' Frontage x 181' Depth    |
| Zoning         | R (d1.0) (x810)              |

#### **FEATURES**

- · Located on the cusp of Little Portugal
- · Parking available for up to 18 cars
- · Large car repair area with office
- · Can be used as the current auto repair use. As well, it is residentially zoned and has variety of redevelopment options such as a day care, tourist home and housing complexes.
- Lot is irregular with a 25' wide driveway and then expands into a width of 48.3'