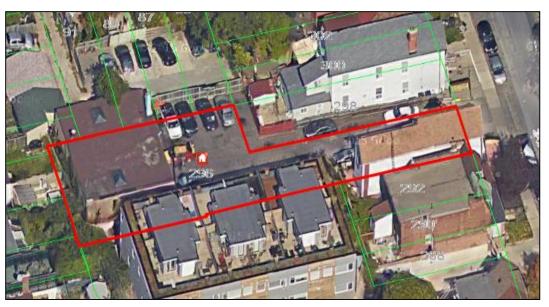

#### DETAILS

| Location       | Dufferin St. and College St. |
|----------------|------------------------------|
| Lot Area       | 6,814 SF                     |
| Building Area  | 2,180 SF (Approx.)           |
| Lot Dimensions | 25' Frontage x 181' Depth    |
| Zoning         | R (d1.0) (x810)              |

#### **FEATURES**

- · Located on the cusp of Little Portugal
- · Parking available for up to 18 cars
- · Large car repair area with office
- · Can be used as the current auto repair use. As well, it is residentially zoned and has variety of redevelopment options such as a day care, tourist home and housing complexes.
- Lot is irregular with a 25' wide driveway and then expands into a width of 48.3'

## AREA MAP