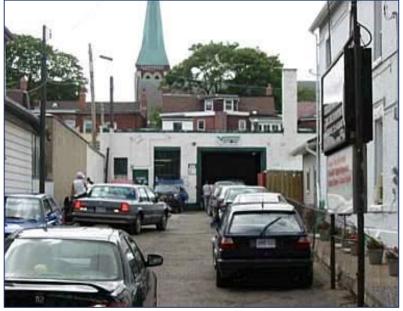

# PICTURES

#### **FEATURES**

- · Located on the cusp of Little Portugal
- · Parking available for up to 18 cars
- · Large car repair area with office
- · Can be used as the current auto repair use. As well, it is residentially zoned and has variety of redevelopment options such as a day care, tourist home and housing complexes.
- Lot is irregular with a 25' wide driveway and then expands into a width of 48.3'