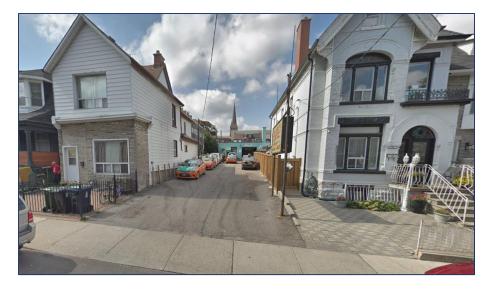

# PICTURES

#### **FEATURES**

- · Located on the cusp of Little Portugal
- · Parking available for up to 18 cars
- · Large car repair area with office
- · Can be used as the current auto repair use. As well, it is residentially zoned and has variety of redevelopment options such as a day care, tourist home and housing complexes.
- Lot is irregular with a 25' wide driveway and then expands into a width of 48.3'