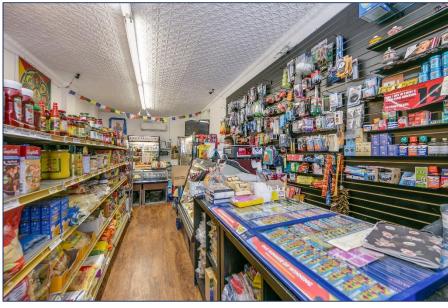

#### **FEATURES**

- Excellent User/Investor opportunity.
- The building consists of a retail unit on the first floor including use of the basement. There are two residential units, a 1 bedroom apartment on the second floor and a 2 bedroom apartment on the third floor.
- · All tenants are on month-to-month leases.
- Retail vacant possession possible on closing.
- Two parking spots at the back of the building currently assigned to each residential unit. Potential for parking for 4 cars.
- Conveniently located in Parkdale Village with frontage on Queen Street West.
- Steps to Queen St streetcar route, and very close to the King St streetcar route and the Gardiner Expressway.

## FIRST FLOOR