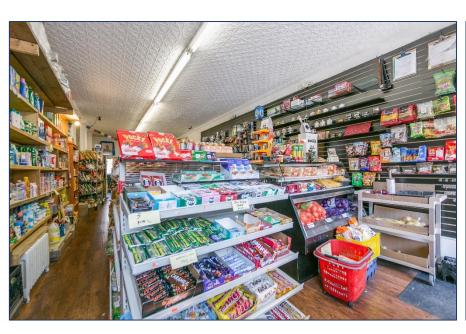

#### **FEATURES**

- Excellent User/Investor opportunity.
- The building consists of a retail unit on the first floor including use of the basement. There are two residential units, a 1 bedroom apartment on the second floor and a 2 bedroom apartment on the third floor.
- · All tenants are on month-to-month leases.
- Retail vacant possession possible on closing.
- Two parking spots at the back of the building currently assigned to each residential unit. Potential for parking for 4 cars.
- Conveniently located in Parkdale Village with frontage on Queen Street West.
- Steps to Queen St streetcar route, and very close to the King St streetcar route and the Gardiner Expressway.

## FIRST FLOOR