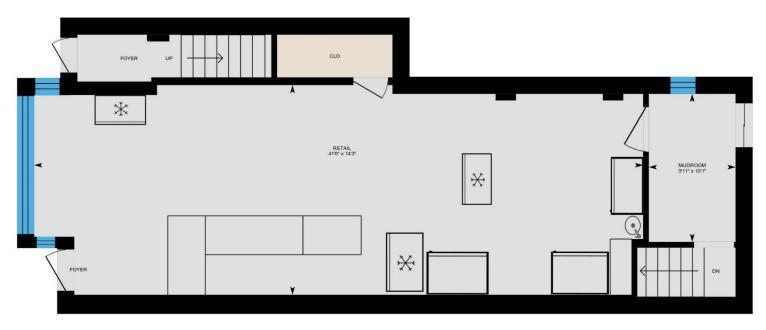

(c1.0G r2.0) SS2 (x1766)

Property Taxes \$13,131.22 (2019)

#### **FEATURES**

- Excellent User/Investor opportunity.
- The building consists of a retail unit on the first floor including use of the basement. There are two residential units, a 1 bedroom apartment on the second floor and a 2 bedroom apartment on the third floor.
- · All tenants are on month-to-month leases.
- Retail vacant possession possible on closing.
- Two parking spots at the back of the building currently assigned to each residential unit. Potential for parking for 4 cars.
- Conveniently located in Parkdale Village with frontage on Queen Street West.
- Steps to Queen St streetcar route, and very close to the King St streetcar route and the Gardiner Expressway.

#### **ASKING PRICE**

\$2,195,000





## FIRST FLOOR



## **BASEMENT**



**CLICK HERE FOR VIRTUAL TOUR** 

## SECOND FLOOR



## THIRD FLOOR



















































## METROPOLITAN COMMERCIAL

626 King St West, Suite 302 Toronto, ON M5V 1M7

www.metcomrealty.com

### **CONTACT:**

#### **MING ZEE\*\***

Principal, Broker of Record 416.703.6621 ext. 222 ming.zee@metcomrealty.com

#### **STEVEN PHILLIPS\***

Sales Representative 416.703.6621 ext. 233 steven.phillips@metcomrealty.com