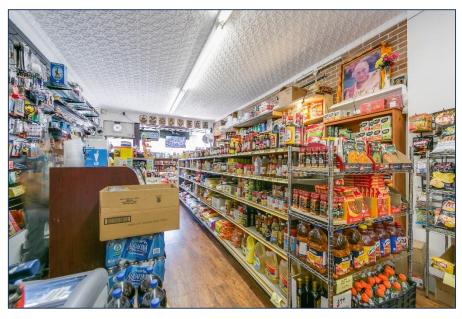

#### **FEATURES**

- Excellent User/Investor opportunity.
- The building consists of a retail unit on the first floor including use of the basement. There are two residential units, a 1 bedroom apartment on the second floor and a 2 bedroom apartment on the third floor.
- · All tenants are on month-to-month leases.
- Retail vacant possession possible on closing.
- Two parking spots at the back of the building currently assigned to each residential unit. Potential for parking for 4 cars.
- Conveniently located in Parkdale Village with frontage on Queen Street West.
- Steps to Queen St streetcar route, and very close to the King St streetcar route and the Gardiner Expressway.

## FIRST FLOOR