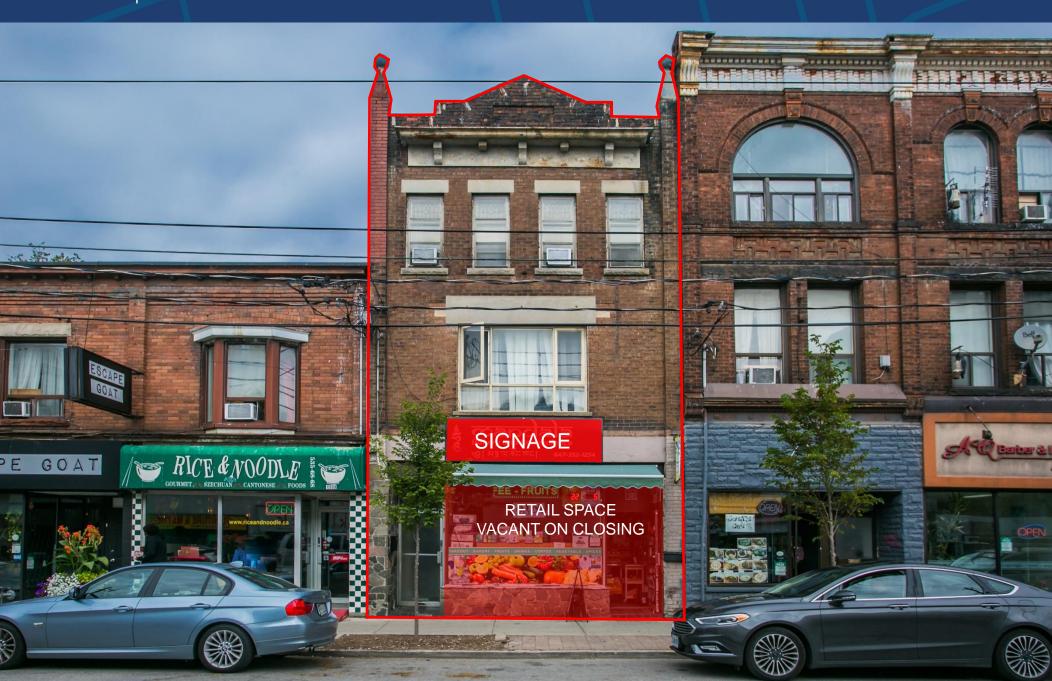

# 1506 QUEEN STREET WEST

TORONTO | ON

Location Located on Queen Street West, just west of Lansdowne Avenue. Click Here for Map

Building Details 2,485 SF (Plus 795 SF Basement)

1st floor 889 SF Retail
2nd floor 798 SF Apartment
3rd floor 798 SF Apartment

Basement 795 SF (Not included in Gross Building Area)

Lot Dimensions 20' Frontage x 120' Depth

Lot Area 2,400 SF

Zoning CR 2.5 (c1.0G r2.0) SS2 (x1766)

Property Taxes \$13,131.22 (2019)

#### **FEATURES**

- Excellent User/Investor opportunity.
- The building consists of a retail unit on the first floor including use of the basement. There are two residential units, a 1 bedroom apartment on the second floor and a 2 bedroom apartment on the third floor.
- · All tenants are on month-to-month leases.
- Retail vacant possession possible on closing.
- Two parking spots at the back of the building currently assigned to each residential unit. Potential for parking for 4 cars.
- Conveniently located in Parkdale Village with frontage on Queen Street West.
- Steps to Queen St streetcar route, and very close to the King St streetcar route and the Gardiner Expressway.