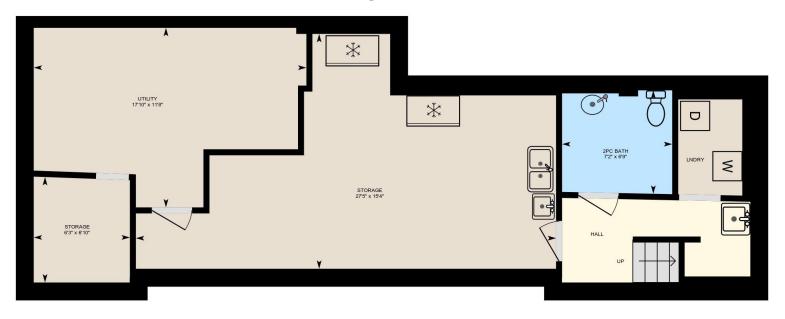

1766)

Property Taxes \$13,131.22 (2019)

#### **FEATURES**

- Excellent User/Investor opportunity.
- The building consists of a retail unit on the first floor including use of the basement. There are two residential units, a 1 bedroom apartment on the second floor and a 2 bedroom apartment on the third floor.
- · All tenants are on month-to-month leases.
- Retail vacant possession possible on closing.
- Two parking spots at the back of the building currently assigned to each residential unit. Potential for parking for 4 cars.
- Conveniently located in Parkdale Village with frontage on Queen Street West.
- Steps to Queen St streetcar route, and very close to the King St streetcar route and the Gardiner Expressway.

#### **ASKING PRICE**

\$2,195,000





## FIRST FLOOR



## **BASEMENT**



**CLICK HERE FOR VIRTUAL TOUR** 

## SECOND FLOOR



## THIRD FLOOR



















































## METROPOLITAN COMMERCIAL

626 King St West, Suite 302 Toronto, ON M5V 1M7

www.metcomrealty.com

### **CONTACT:**

#### **MING ZEE\*\***

Principal, Broker of Record 416.703.6621 ext. 222 ming.zee@metcomrealty.com

#### **STEVEN PHILLIPS\***

Sales Representative 416.703.6621 ext. 233 steven.phillips@metcomrealty.com