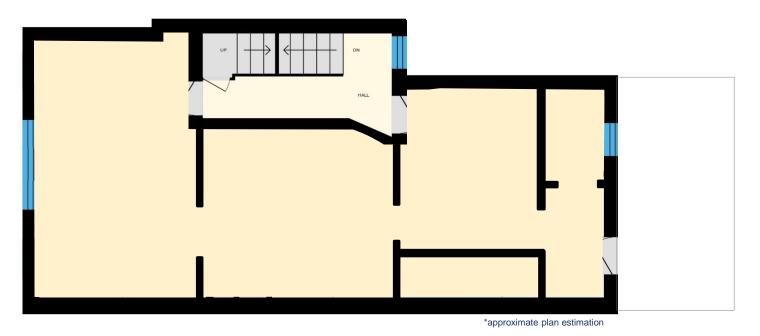

URES**

- Excellent User/Investor opportunity.
- The building consists of a retail unit on the first floor including use of the basement. There are two residential units, a 1 bedroom apartment on the second floor and a 2 bedroom apartment on the third floor.
- · All tenants are on month-to-month leases.
- Retail vacant possession possible on closing.
- Two parking spots at the back of the building currently assigned to each residential unit. Potential for parking for 4 cars.
- Conveniently located in Parkdale Village with frontage on Queen Street West.
- Steps to Queen St streetcar route, and very close to the King St streetcar route and the Gardiner Expressway.

#### **ASKING PRICE**

\$2,195,000





## FIRST FLOOR



## **BASEMENT**



**CLICK HERE FOR VIRTUAL TOUR** 

## SECOND FLOOR



## THIRD FLOOR



















































## METROPOLITAN COMMERCIAL

626 King St West, Suite 302 Toronto, ON M5V 1M7

www.metcomrealty.com

### **CONTACT:**

#### **MING ZEE\*\***

Principal, Broker of Record 416.703.6621 ext. 222 ming.zee@metcomrealty.com

#### **STEVEN PHILLIPS\***

Sales Representative 416.703.6621 ext. 233 steven.phillips@metcomrealty.com