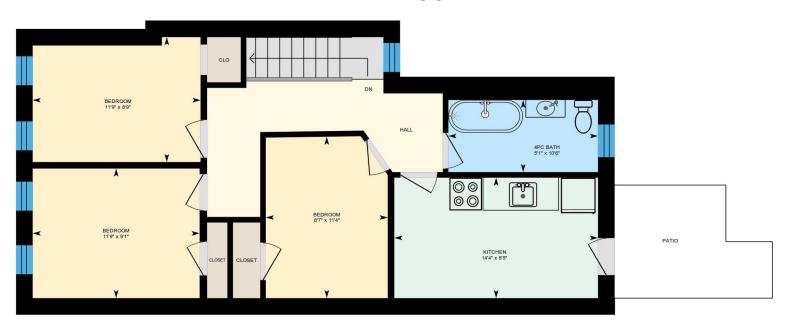

# 1506 QUEEN STREET WEST

TORONTO | ON

Location Located on Queen Street West, just west of Lansdowne Avenue. Click Here for Map

Building Details 2,485 SF (Plus 795 SF Basement)

1st floor 889 SF Retail
2nd floor 798 SF Apartment
3rd floor 798 SF Apartment

Basement 795 SF (Not included in Gross Building Area)

Lot Dimensions 20' Frontage x 120' Depth

Lot Area 2,400 SF

Zoning CR 2.5 (c1.0G r2.0) SS2 (x1766)

Property Taxes \$13,131.22 (2019)

## FIRST FLOOR

## SECOND FLOOR

## THIRD FLOOR