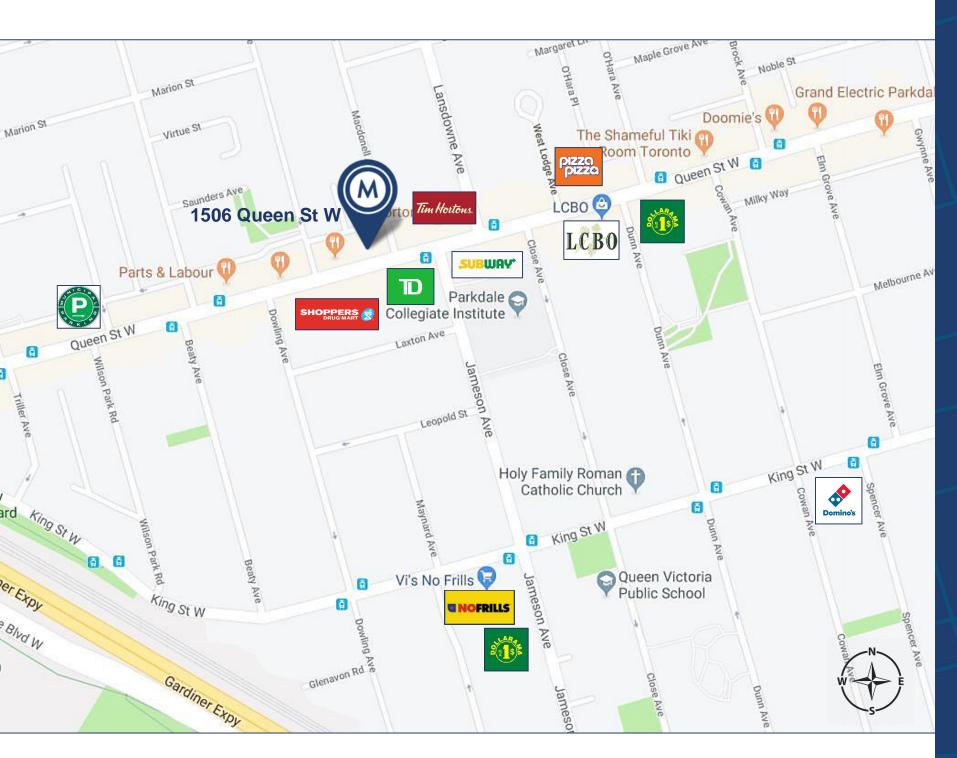

# 1506 QUEEN STREET WEST

TORONTO | ON

Location Located on Queen Street West, just west of Lansdowne Avenue. Click Here for Map

Building Details 2,485 SF (Plus 795 SF Basement)

1st floor 889 SF Retail
2nd floor 798 SF Apartment
3rd floor 798 SF Apartment