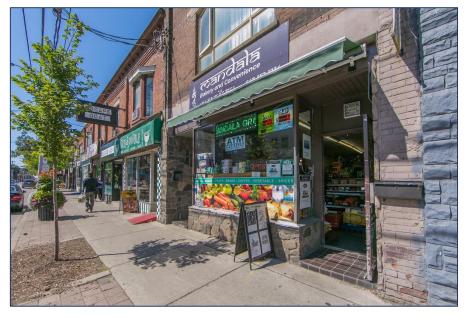

# 1506 QUEEN STREET WEST

TORONTO | ON

Location Located on Queen Street West, just west of Lansdowne Avenue. Click Here for Map

Building Details 2,485 SF (Plus 795 SF Basement)

1st floor 889 SF Retail
2nd floor 798 SF Apartment
3rd floor 798 SF Apartment

#### **FEATURES**

- Excellent User/Investor opportunity.
- The building consists of a retail unit on the first floor including use of the basement. There are two residential units, a 1 bedroom apartment on the second floor and a 2 bedroom apartment on the third floor.
- · All tenants are on month-to-month leases.
- Retail vacant possession possible on closing.
- Two parking spots at the back of the building currently assigned to each residential unit. Potential for parking for 4 cars.
- Conveniently located in Parkdale Village with frontage on Queen Street West.
- Steps to Queen St streetcar route, and very close to the King St streetcar route and the Gardiner Expressway.