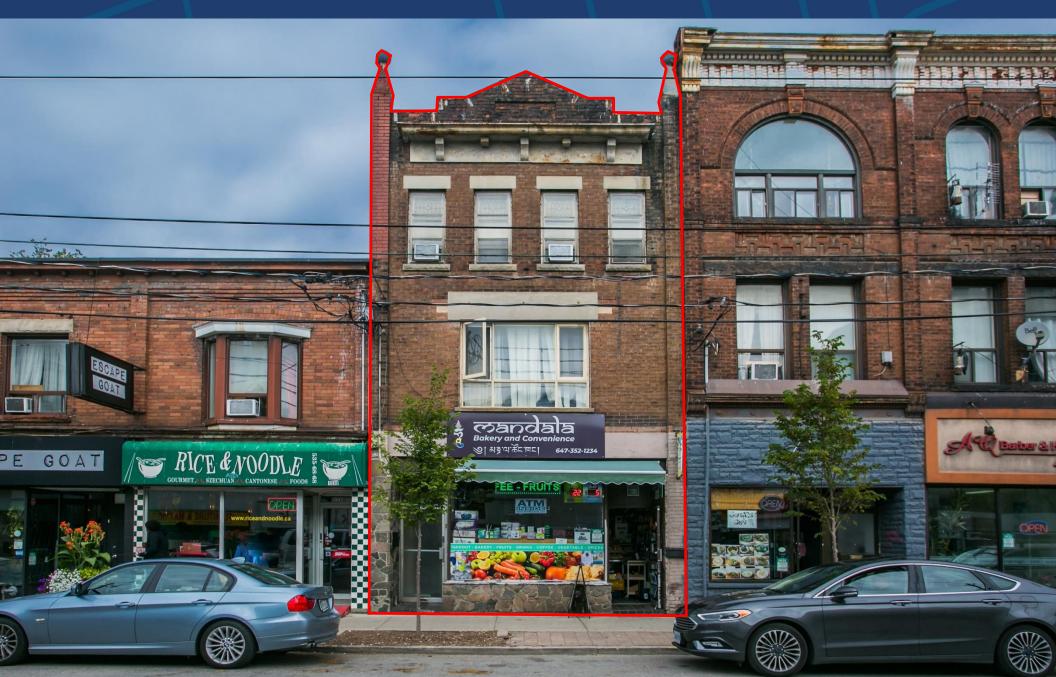

# 1506 QUEEN STREET WEST

TORONTO | ON

#### **DETAILS**

Location Located on Queen Street West, just west of Lansdowne Avenue. Click Here for Map

Building Details 2,485 SF (Plus 795 SF Basement)

1st floor889 SFRetail2nd floor798 SFApartment3rd floor798 SFApartment

#### **FEATURES**

Excellent User/Investor opportunity.

- The building consists of a retail unit on the first floor including use of the basement. There are two residential units, a 1 bedroom apartment on the second floor and a 2 bedroom apartment on the third floor.
- · All tenants are on month-to-month leases.
- Two parking spots at the back of the building currently assigned to each residential unit. Potential for parking for 4 cars.
- Conveniently located in Parkdale Village with frontage on Queen Street West.
- Steps to Queen St streetcar route, and very close to the King St streetcar route and the Gardiner Expressway.