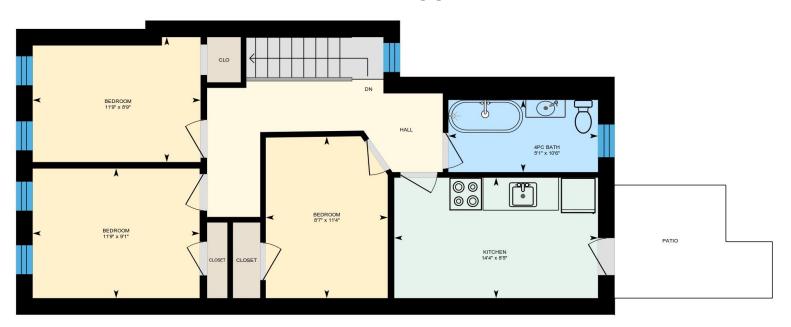

#### **DETAILS**

Location Located on Queen Street West, just west of Lansdowne Avenue. Click Here for Map

Building Details 2,485 SF (Plus 795 SF Basement)

1st floor889 SFRetail2nd floor798 SFApartment3rd floor798 SFApartment

Basement 795 SF (Not included in Gross Building Area)

Lot Dimensions 20' Frontage x 120' Depth

Lot Area 2,400 SF

Zoning CR 2.5 (c1.0G r2.0) SS2 (x1766)

Property Taxes \$13,131.22 (2019)

### SECOND FLOOR

### THIRD FLOOR