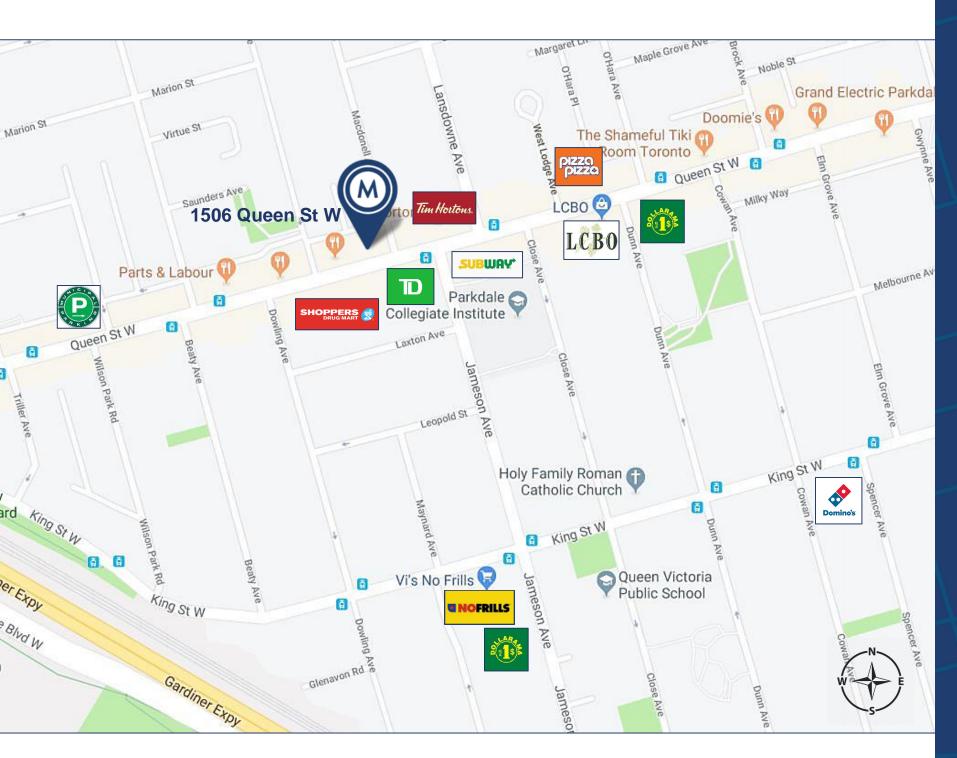

#### **DETAILS**

Location Located on Queen Street West, just west of Lansdowne Avenue. Click Here for Map

Building Details 2,485 SF (Plus 795 SF Basement)

1st floor889 SFRetail2nd floor798 SFApartment3rd floor798 SFApartment