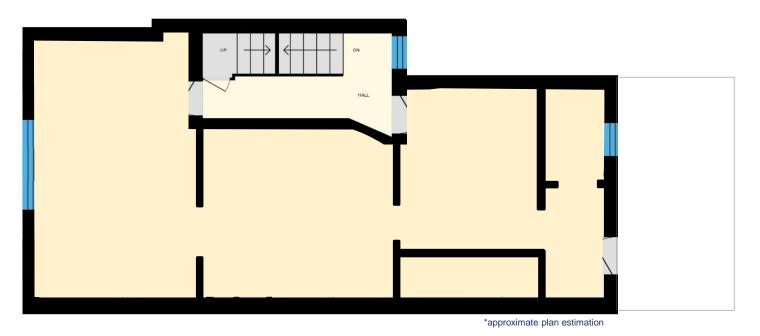

### SECOND FLOOR

#### **DETAILS**

Location Located on Queen Street West, just west of Lansdowne Avenue. Click Here for Map

Building Details 2,485 SF (Plus 795 SF Basement)

1st floor889 SFRetail2nd floor798 SFApartment3rd floor798 SFApartment