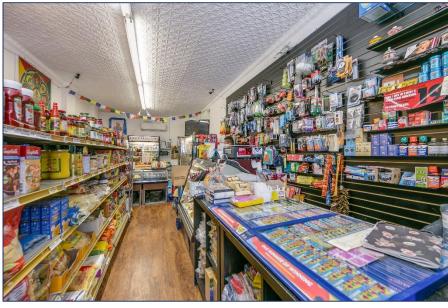

2 (2019)

#### **FEATURES**

Excellent User/Investor opportunity.

- The building consists of a retail unit on the first floor including use of the basement. There are two residential units, a 1 bedroom apartment on the second floor and a 2 bedroom apartment on the third floor.
- · All tenants are on month-to-month leases.
- Two parking spots at the back of the building currently assigned to each residential unit. Potential for parking for 4 cars.
- Conveniently located in Parkdale Village with frontage on Queen Street West.
- Steps to Queen St streetcar route, and very close to the King St streetcar route and the Gardiner Expressway.

#### **ASKING PRICE**

\$2,295,000



### FIRST FLOOR



### **BASEMENT**



**CLICK HERE FOR VIRTUAL TOUR** 

### SECOND FLOOR



### THIRD FLOOR



















































## METROPOLITAN COMMERCIAL

626 King St West, Suite 302 Toronto, ON M5V 1M7

www.metcomrealty.com

### **CONTACT:**

### **MING ZEE\*\***

Principal, Broker of Record 416.703.6621 ext. 222 ming.zee@metcomrealty.com

### **STEVEN PHILLIPS\***

Sales Representative 416.703.6621 ext. 233 steven.phillips@metcomrealty.com