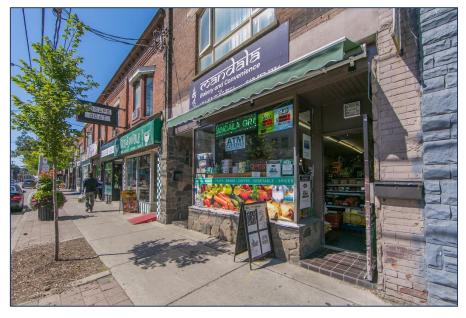

# 1506 QUEEN STREET WEST

TORONTO | ON

#### **FEATURES**

Excellent User/Investor opportunity.

- The building consists of a retail unit on the first floor including use of the basement. There are two residential units, a 1 bedroom apartment on the second floor and a 2 bedroom apartment on the third floor.
- · All tenants are on month-to-month leases.
- Two parking spots at the back of the building currently assigned to each residential unit. Potential for parking for 4 cars.
- Conveniently located in Parkdale Village with frontage on Queen Street West.
- Steps to Queen St streetcar route, and very close to the King St streetcar route and the Gardiner Expressway.