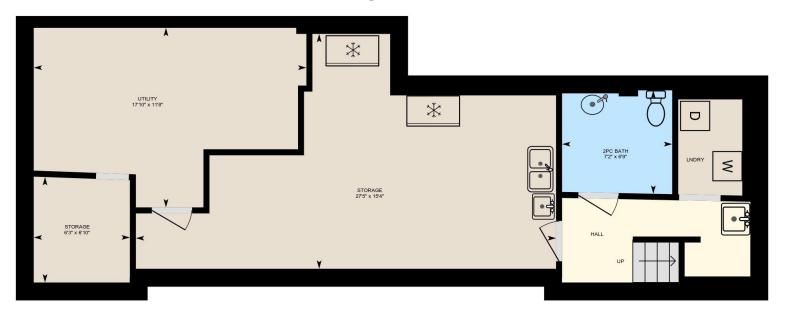

### **BASEMENT**

**CLICK HERE FOR VIRTUAL TOUR** 

Basement 795 SF (Not included in Gross Building Area)

Lot Dimensions 20' Frontage x 120' Depth

Lot Area 2,400 SF

Zoning CR 2.5 (c1.0G r2.0) SS2 (x1766)

Property Taxes \$13,131.22 (2019)