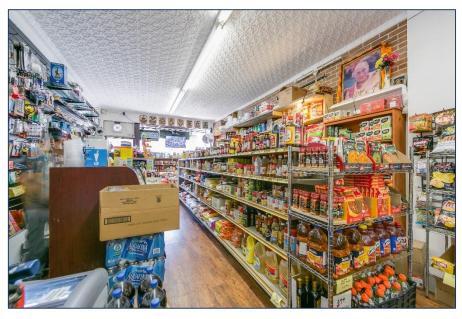

.22 (2019)

#### **FEATURES**

Excellent User/Investor opportunity.

- The building consists of a retail unit on the first floor including use of the basement. There are two residential units, a 1 bedroom apartment on the second floor and a 2 bedroom apartment on the third floor.
- · All tenants are on month-to-month leases.
- Two parking spots at the back of the building currently assigned to each residential unit. Potential for parking for 4 cars.
- Conveniently located in Parkdale Village with frontage on Queen Street West.
- Steps to Queen St streetcar route, and very close to the King St streetcar route and the Gardiner Expressway.

#### **ASKING PRICE**

\$2,295,000



### FIRST FLOOR



### **BASEMENT**



**CLICK HERE FOR VIRTUAL TOUR** 

### SECOND FLOOR



### THIRD FLOOR



















































## METROPOLITAN COMMERCIAL

626 King St West, Suite 302 Toronto, ON M5V 1M7

www.metcomrealty.com

### **CONTACT:**

### **MING ZEE\*\***

Principal, Broker of Record 416.703.6621 ext. 222 ming.zee@metcomrealty.com

### **STEVEN PHILLIPS\***

Sales Representative 416.703.6621 ext. 233 steven.phillips@metcomrealty.com