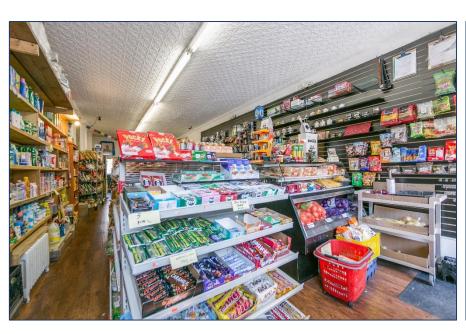

(2019)

#### **FEATURES**

Excellent User/Investor opportunity.

- The building consists of a retail unit on the first floor including use of the basement. There are two residential units, a 1 bedroom apartment on the second floor and a 2 bedroom apartment on the third floor.
- · All tenants are on month-to-month leases.
- Two parking spots at the back of the building currently assigned to each residential unit. Potential for parking for 4 cars.
- Conveniently located in Parkdale Village with frontage on Queen Street West.
- Steps to Queen St streetcar route, and very close to the King St streetcar route and the Gardiner Expressway.

#### **ASKING PRICE**

\$2,295,000



### FIRST FLOOR



### **BASEMENT**



**CLICK HERE FOR VIRTUAL TOUR** 

### SECOND FLOOR



### THIRD FLOOR



















































## METROPOLITAN COMMERCIAL

626 King St West, Suite 302 Toronto, ON M5V 1M7

www.metcomrealty.com

### **CONTACT:**

### **MING ZEE\*\***

Principal, Broker of Record 416.703.6621 ext. 222 ming.zee@metcomrealty.com

### **STEVEN PHILLIPS\***

Sales Representative 416.703.6621 ext. 233 steven.phillips@metcomrealty.com