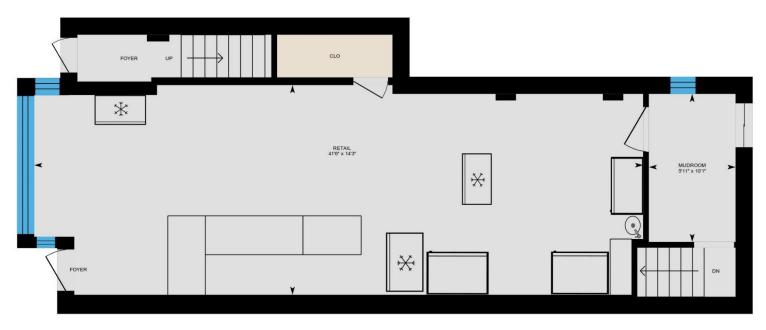

### FIRST FLOOR

#### **DETAILS**

Location Located on Queen Street West, just west of Lansdowne Avenue. Click Here for Map

Building Details 2,485 SF (Plus 795 SF Basement)

1st floor889 SFRetail2nd floor798 SFApartment3rd floor798 SFApartment