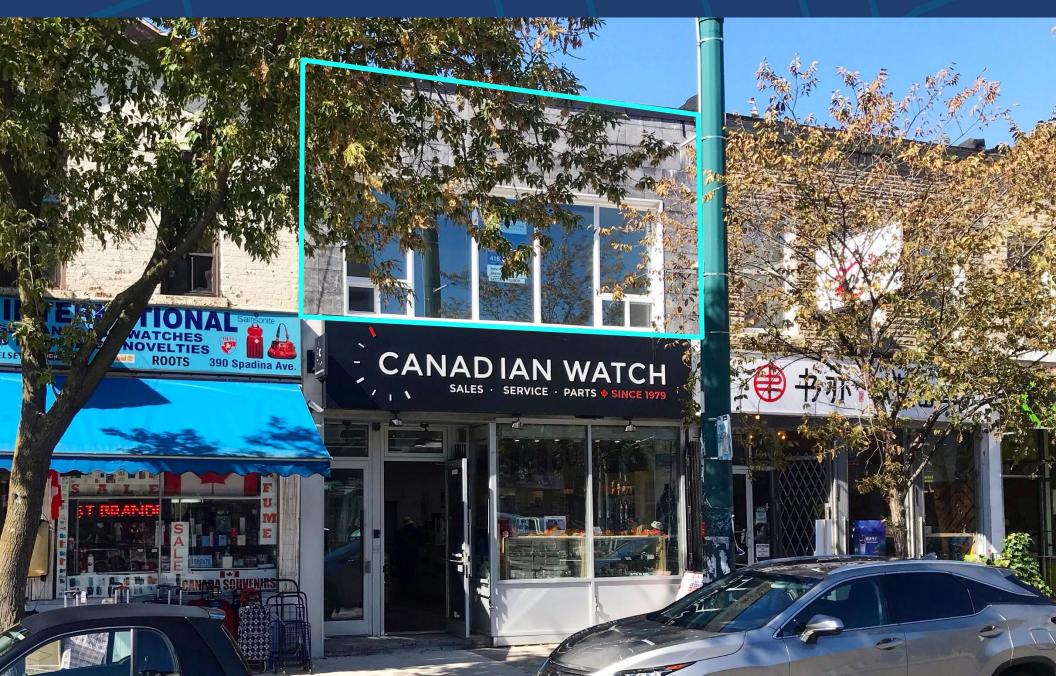

# 392 SPADINA AVENUE

TORONTO | ON

#### **DETAILS**

Location Located on Spadina Ave, Between College St

and Dundas St W Click Here for Map

**Unit Details** 1,050 SF

**Rental Rate** \$33.00 PSF/YR Semi-Gross

**Additional Rent** Separately Metered Gas & Hydro +

#### **FEATURES**

- Bright unit with windows on three sides
- Landlord pays for monitored building security and fire alarm
- Triple-glazed newer front windows
- Double-glazed tall laminate entrance door from Spadina
- Pre-wired with Cat5e
- Fire exit and lighting system