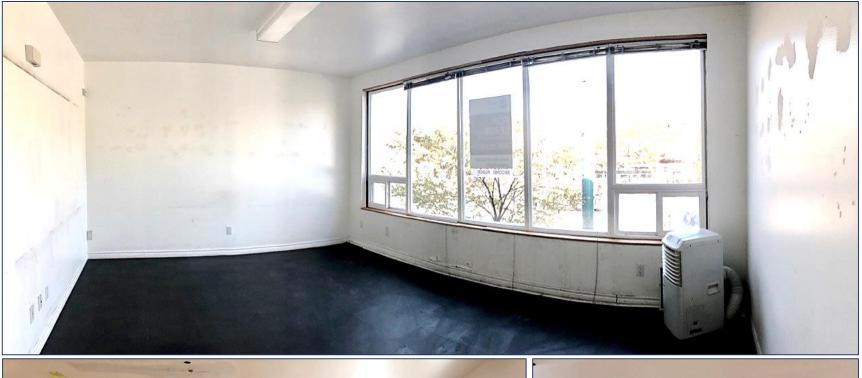

#### **FEATURES**

- Bright unit with windows on three sides
- Landlord pays for monitored building security and fire alarm
- Triple-glazed newer front windows
- Double-glazed tall laminate entrance door from Spadina
- Pre-wired with Cat5e
- Fire exit and lighting system