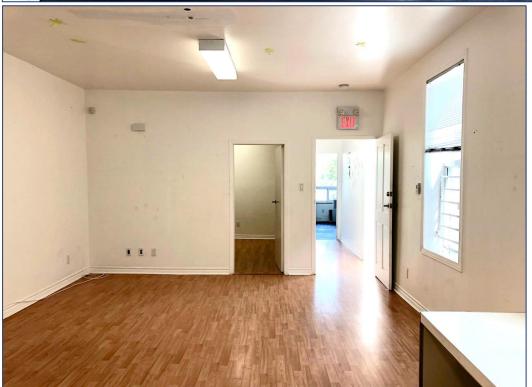

#### **FEATURES**

- Bright unit with windows on three sides
- Landlord pays for monitored building security and fire alarm
- Triple-glazed newer front windows
- Double-glazed tall laminate entrance door from Spadina
- Pre-wired with Cat5e
- Fire exit and lighting system