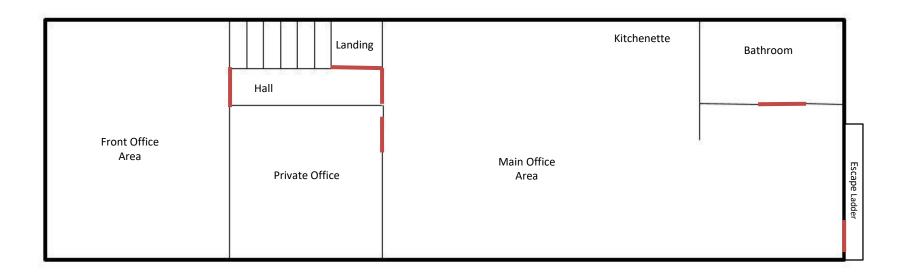

| SECOND FLOOR

# 392 SPADINA AVENUE

TORONTO | ON











#### **DETAILS**

Location Located on Spadina Ave, Between College St

and Dundas St W Click Here for Map

**Unit Details** 1,050 SF

**Rental Rate** \$33.00 PSF/YR Semi-Gross

**Additional Rent** Separately Metered Gas & Hydro +

Proportionate Share of Water

**Possession Immediately** 

#### **FEATURES**

- Bright unit with windows on three sides
- Landlord pays for monitored building security and fire alarm
- Triple-glazed newer front windows
- Double-glazed tall laminate entrance door from Spadina
- Pre-wired with Cat5e
- Fire exit and lighting system

Average Household Income\*



**Total Population\*** 



372,514

Projected 10-Year Population Growth\*

















**392 SPADINA AVENUE** | FOR LEASE

## FLOOR PLAN





\*approximate plan estimation



### METROPOLITAN COMMERCIAL

626 King St West, Suite 302 Toronto, ON M5V 1M7

www.metcomrealty.com

**CONTACT:** 

Amir Nourbakhsh\* 416.703.6621 x252 amir@metcomrealty.com

Jesse Roth\* 416.703.6621 x243 jesse.roth@metcomrealty.com