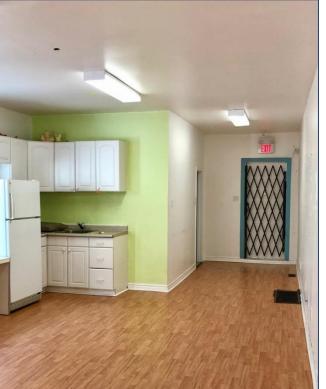

#### **FEATURES**

- Bright unit with windows on three sides
- Landlord pays for monitored building security and fire alarm
- Triple-glazed newer front windows
- Double-glazed tall laminate entrance door from Spadina
- Pre-wired with Cat5e
- Fire exit and lighting system