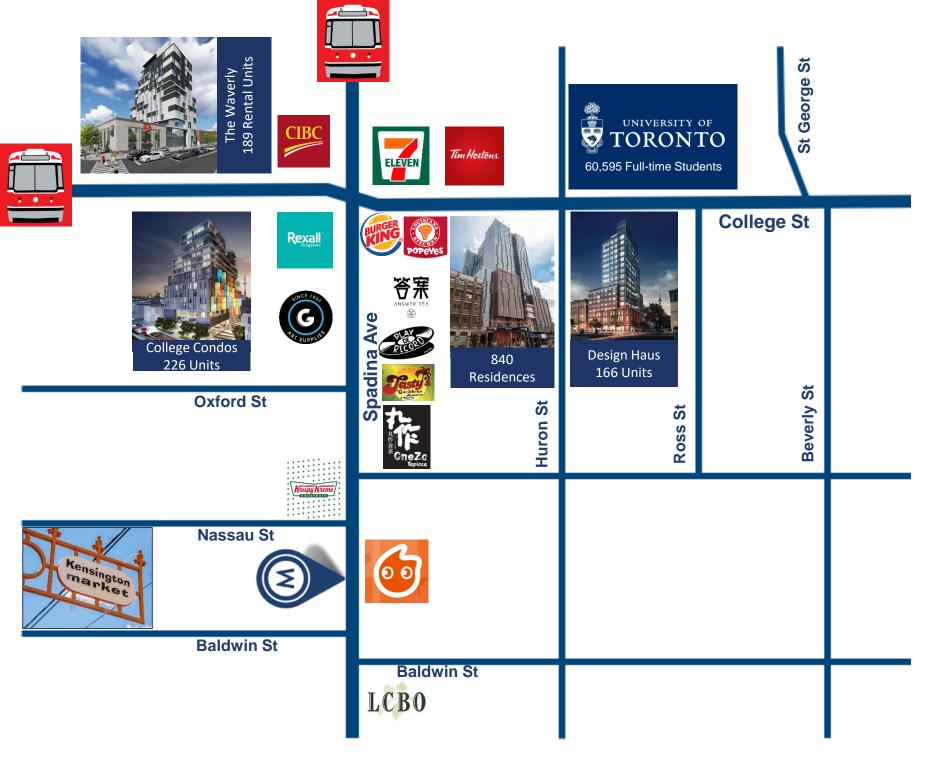

#### **DETAILS**

Location Located on Spadina Ave, Between College St

and Dundas St W Click Here for Map

**Unit Details** 1,050 SF

**Rental Rate** \$33.00 PSF/YR Semi-Gross

**Additional Rent** Separately Metered Gas & Hydro +