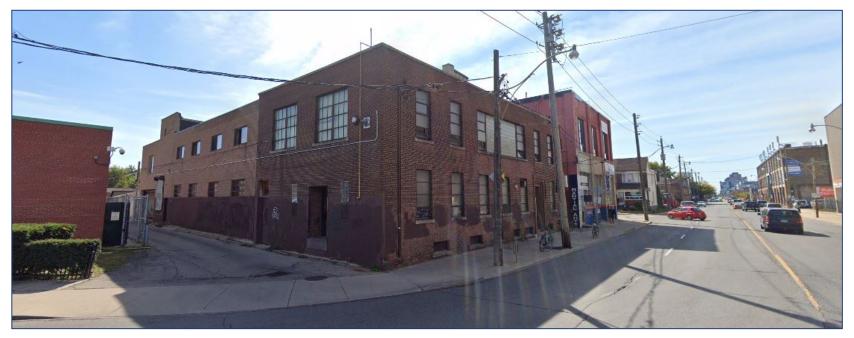

### **PROPERTY FEATURES**

- 14,700 SF feet of open-concept "blank slate" space at the Dupont St. and Ossington Ave. intersection
- Classic 1930's industrial two-storey building
- Ideal for a variety of uses (creative, studio, fitness, etc.)
- Parking available (Limited)
- 12' ceiling height
- TTC accessible via the 63 Ossington bus from Bloor Street West, (Ossington Subway Station)
- 3 minute walk to Sobeys, Faema Café and Loblaws