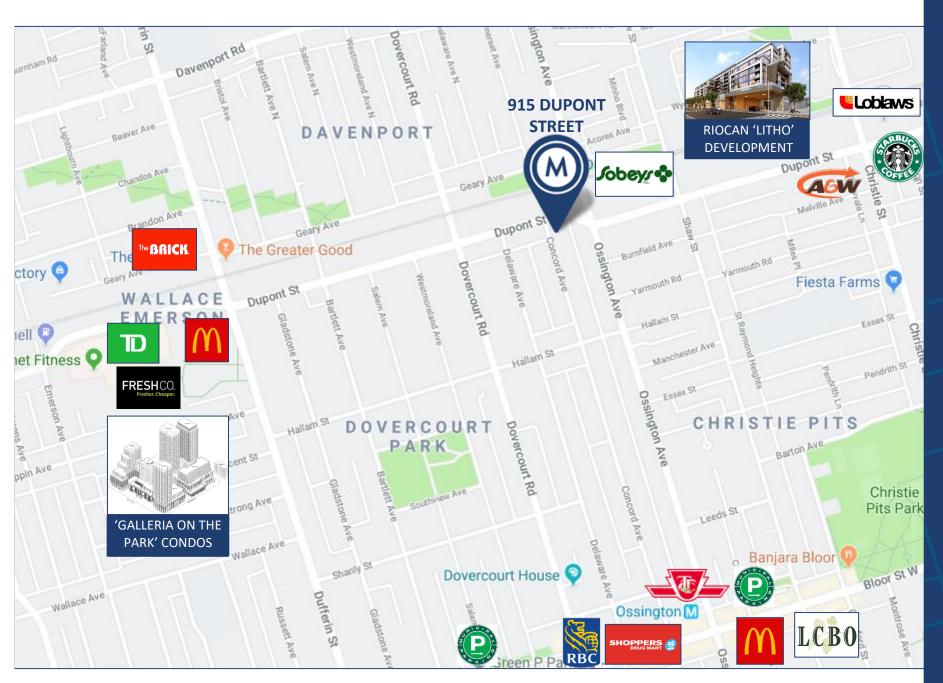

### **PROPERTY FEATURES**

- 14,700 SF feet of open-concept "blank slate" space at the Dupont St. and Ossington Ave. intersection
- Classic 1930's industrial two-storey building
- Ideal for a variety of uses (creative, studio, fitness, etc.)
- Parking available (Limited)
- 12' ceiling height
- TTC accessible via the 63 Ossington bus from Bloor Street West, (Ossington Subway Station)
- 3 minute walk to Sobeys, Faema Café and Loblaws