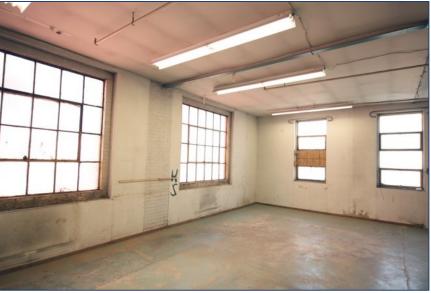

gton Avenue Click Here for Map

**Building Details** First Floor 6,500 SF

Second Floor 8,200 SF

(Space can be divisible to 2,000 SF unit or combined to as large as 14,700 SF)

Semi-Gross Rental Rate \$35.00 PSF/YR + Utilities

Tenant Improvement

**Allowance** 

**TBD** 

Term 3-10 Years

Possession Immediately

### **PROPERTY FEATURES**

- 14,700 SF feet of open-concept "blank slate" space at the Dupont St. and Ossington Ave. intersection
- Classic 1930's industrial two-storey building
- Ideal for a variety of uses (creative, studio, fitness, etc.)
- Parking available (Limited)
- 12' ceiling height
- TTC accessible via the 63 Ossington bus from Bloor Street West, (Ossington Subway Station)
- 3 minute walk to Sobeys, Faema Café and Loblaws









915 DUPONT STREET | FOR LEASE

















## **Rendering of Potential Finish to Space**





# M

# **First Floor**



# **Second Floor**





# METROPOLITAN COMMERCIAL

626 King St West, Suite 302 Toronto, ON M5V 1M7

www.metcomrealty.com

## **CONTACT:**

## **PAUL KOTYK\***

Senior Associate 416.703.6621 Ext. 245 paul.kotyk@metcomrealty.com

## **TIM NOVAK\***

Senior Vice President 416.703.6621 Ext. 246 Tim.novak@metcomrealty.com