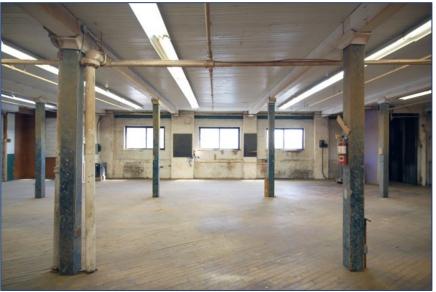

Avenue Click Here for Map

**Building Details** First Floor 6,500 SF

Second Floor 8,200 SF

(Space can be divisible to 2,000 SF unit or combined to as large as 14,700 SF)

Semi-Gross Rental Rate \$35.00 PSF/YR + Utilities

Tenant Improvement

**Allowance** 

**TBD** 

Term 3-10 Years

Possession Immediately

### **PROPERTY FEATURES**

- 14,700 SF feet of open-concept "blank slate" space at the Dupont St. and Ossington Ave. intersection
- Classic 1930's industrial two-storey building
- Ideal for a variety of uses (creative, studio, fitness, etc.)
- Parking available (Limited)
- 12' ceiling height
- TTC accessible via the 63 Ossington bus from Bloor Street West, (Ossington Subway Station)
- 3 minute walk to Sobeys, Faema Café and Loblaws









915 DUPONT STREET | FOR LEASE

















## **Rendering of Potential Finish to Space**





# M

# **First Floor**



# **Second Floor**





# METROPOLITAN COMMERCIAL

626 King St West, Suite 302 Toronto, ON M5V 1M7

www.metcomrealty.com

## **CONTACT:**

## **PAUL KOTYK\***

Senior Associate 416.703.6621 Ext. 245 paul.kotyk@metcomrealty.com

## **TIM NOVAK\***

Senior Vice President 416.703.6621 Ext. 246 Tim.novak@metcomrealty.com