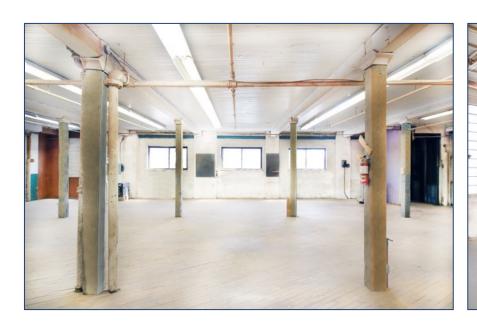

### **PROPERTY FEATURES**

- 14,700 SF feet of open-concept "blank slate" space at the Dupont St. and Ossington Ave. intersection
- Classic 1930's industrial two-storey building
- Ideal for a variety of uses (creative, studio, fitness, etc.)
- Parking available (Limited)
- 12' ceiling height
- TTC accessible via the 63 Ossington bus from Bloor Street West, (Ossington Subway Station)
- 3 minute walk to Sobeys, Faema Café and Loblaws

## **Rendering of Potential Finish to Space**