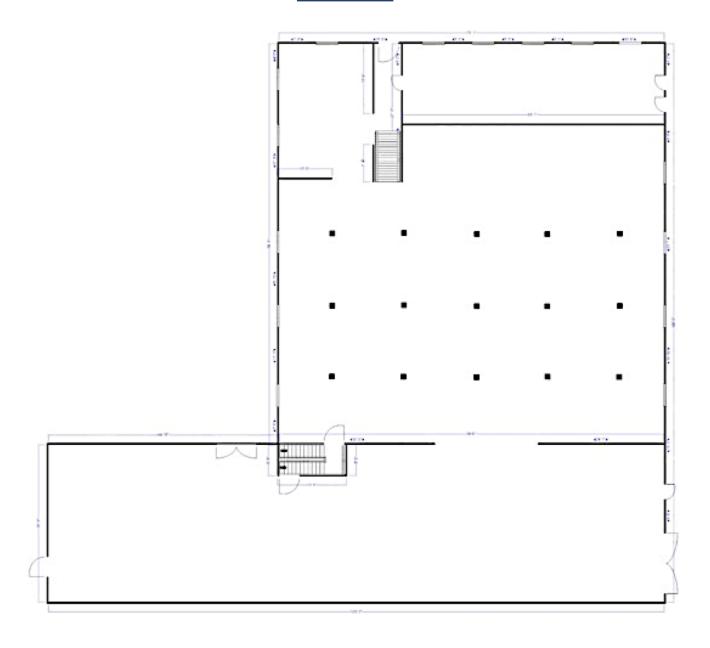

loor 8,200 SF

(Space can be divisible to 2,000 SF unit or combined to as large as 14,700 SF)

Semi-Gross Rental Rate \$35.00 PSF/YR + Utilities

Tenant Improvement

**Allowance** 

**TBD** 

Term 3-10 Years

Possession Immediately

### **PROPERTY FEATURES**

- 14,700 SF feet of open-concept "blank slate" space at the Dupont St. and Ossington Ave. intersection
- Classic 1930's industrial two-storey building
- Ideal for a variety of uses (creative, studio, fitness, etc.)
- Parking available (Limited)
- 12' ceiling height
- TTC accessible via the 63 Ossington bus from Bloor Street West, (Ossington Subway Station)
- 3 minute walk to Sobeys, Faema Café and Loblaws









915 DUPONT STREET | FOR LEASE

















## **Rendering of Potential Finish to Space**





# M

# **First Floor**



# **Second Floor**





# METROPOLITAN COMMERCIAL

626 King St West, Suite 302 Toronto, ON M5V 1M7

www.metcomrealty.com

## **CONTACT:**

## **PAUL KOTYK\***

Senior Associate 416.703.6621 Ext. 245 paul.kotyk@metcomrealty.com

## **TIM NOVAK\***

Senior Vice President 416.703.6621 Ext. 246 Tim.novak@metcomrealty.com