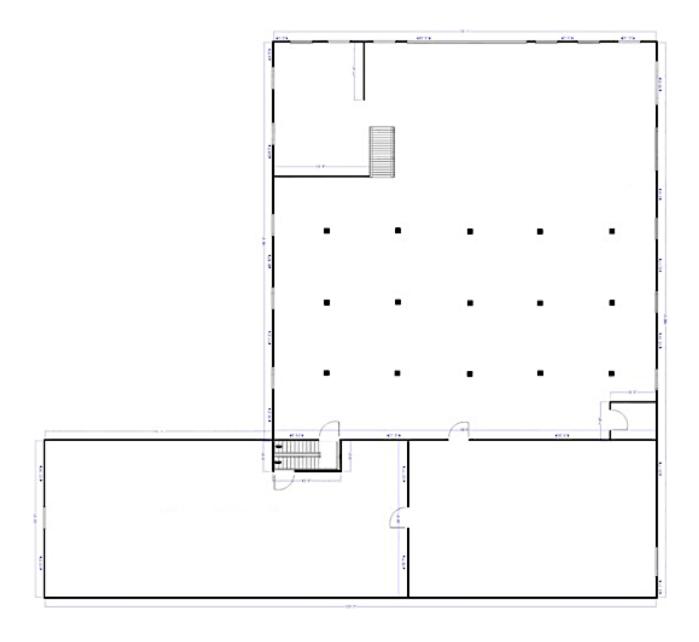

can be divisible to 2,000 SF unit or combined to as large as 14,700 SF)

Semi-Gross Rental Rate \$35.00 PSF/YR + Utilities

Tenant Improvement

**Allowance** 

**TBD** 

Term 3-10 Years

Possession Immediately

### **PROPERTY FEATURES**

- 14,700 SF feet of open-concept "blank slate" space at the Dupont St. and Ossington Ave. intersection
- Classic 1930's industrial two-storey building
- Ideal for a variety of uses (creative, studio, fitness, etc.)
- Parking available (Limited)
- 12' ceiling height
- TTC accessible via the 63 Ossington bus from Bloor Street West, (Ossington Subway Station)
- 3 minute walk to Sobeys, Faema Café and Loblaws









915 DUPONT STREET | FOR LEASE

















## **Rendering of Potential Finish to Space**





# M

# **First Floor**



# **Second Floor**





# METROPOLITAN COMMERCIAL

626 King St West, Suite 302 Toronto, ON M5V 1M7

www.metcomrealty.com

## **CONTACT:**

## **PAUL KOTYK\***

Senior Associate 416.703.6621 Ext. 245 paul.kotyk@metcomrealty.com

## **TIM NOVAK\***

Senior Vice President 416.703.6621 Ext. 246 Tim.novak@metcomrealty.com