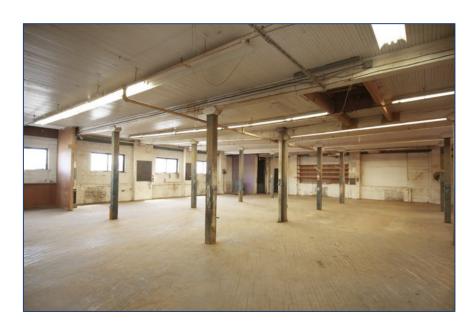

on Avenue Click Here for Map

**Building Details** First Floor 6,500 SF

Second Floor 8,200 SF

(Space can be divisible to 2,000 SF unit or combined to as large as 14,700 SF)

Semi-Gross Rental Rate \$35.00 PSF/YR + Utilities

Tenant Improvement

**Allowance** 

**TBD** 

Term 3-10 Years

Possession Immediately

### **PROPERTY FEATURES**

- 14,700 SF feet of open-concept "blank slate" space at the Dupont St. and Ossington Ave. intersection
- Classic 1930's industrial two-storey building
- Ideal for a variety of uses (creative, studio, fitness, etc.)
- Parking available (Limited)
- 12' ceiling height
- TTC accessible via the 63 Ossington bus from Bloor Street West, (Ossington Subway Station)
- 3 minute walk to Sobeys, Faema Café and Loblaws









915 DUPONT STREET | FOR LEASE

















## **Rendering of Potential Finish to Space**





# M

# **First Floor**



# **Second Floor**





# METROPOLITAN COMMERCIAL

626 King St West, Suite 302 Toronto, ON M5V 1M7

www.metcomrealty.com

## **CONTACT:**

## **PAUL KOTYK\***

Senior Associate 416.703.6621 Ext. 245 paul.kotyk@metcomrealty.com

## **TIM NOVAK\***

Senior Vice President 416.703.6621 Ext. 246 Tim.novak@metcomrealty.com