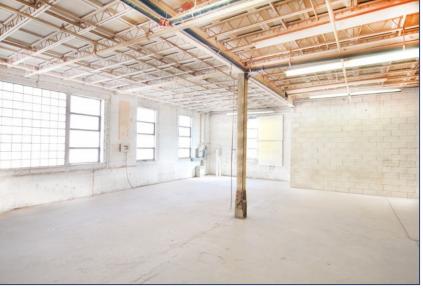

### **PROPERTY FEATURES**

- 14,700 SF feet of open-concept "blank slate" space at the Dupont St. and Ossington Ave. intersection
- Classic 1930's industrial two-storey building
- Ideal for a variety of uses (creative, studio, fitness, etc.)
- Parking available (Limited)
- 12' ceiling height
- TTC accessible via the 63 Ossington bus from Bloor Street West, (Ossington Subway Station)
- 3 minute walk to Sobeys, Faema Café and Loblaws

## **Rendering of Potential Finish to Space**