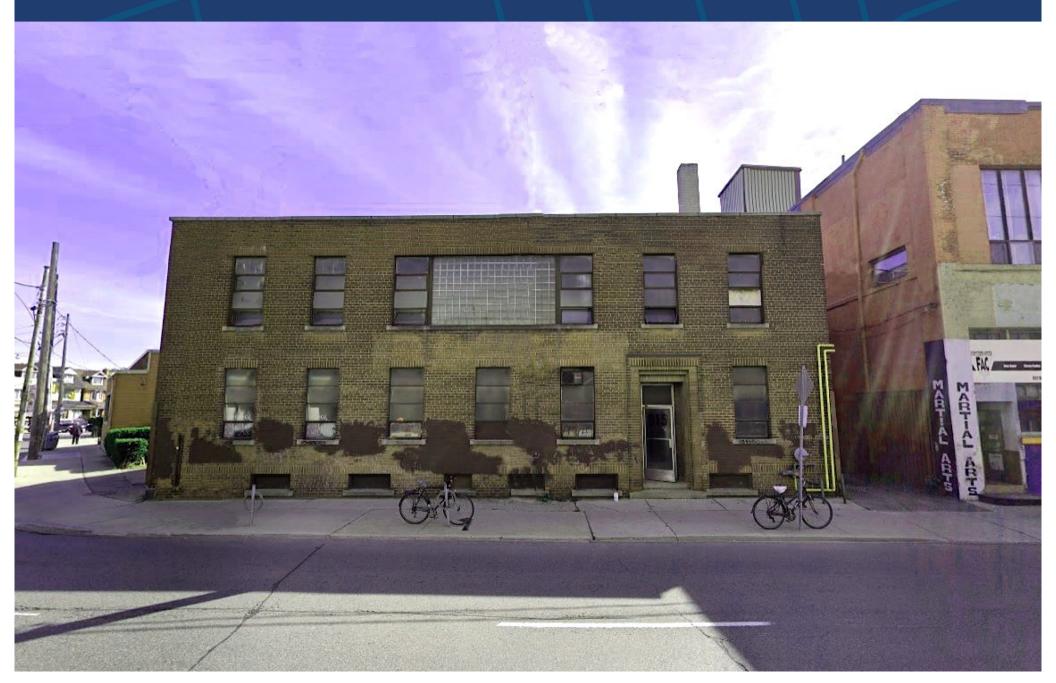

### **PROPERTY FEATURES**

- 14,700 SF feet of open-concept "blank slate" space at the Dupont St. and Ossington Ave. intersection
- Classic 1930's industrial two-storey building
- Ideal for a variety of uses (creative, studio, fitness, etc.)
- Parking available (Limited)
- 12' ceiling height
- TTC accessible via the 63 Ossington bus from Bloor Street West, (Ossington Subway Station)
- 3 minute walk to Sobeys, Faema Café and Loblaws

## **Rendering of Potential Finish to Space**