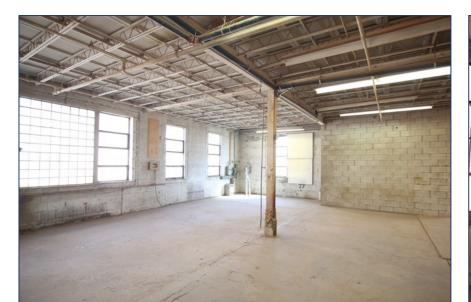

ington Avenue Click Here for Map

**Building Details** First Floor 6,500 SF

Second Floor 8,200 SF

(Space can be divisible to 2,000 SF unit or combined to as large as 14,700 SF)

Semi-Gross Rental Rate \$35.00 PSF/YR + Utilities

Tenant Improvement

**Allowance** 

**TBD** 

Term 3-10 Years

Possession Immediately

### **PROPERTY FEATURES**

- 14,700 SF feet of open-concept "blank slate" space at the Dupont St. and Ossington Ave. intersection
- Classic 1930's industrial two-storey building
- Ideal for a variety of uses (creative, studio, fitness, etc.)
- Parking available (Limited)
- 12' ceiling height
- TTC accessible via the 63 Ossington bus from Bloor Street West, (Ossington Subway Station)
- 3 minute walk to Sobeys, Faema Café and Loblaws









915 DUPONT STREET | FOR LEASE

















## **Rendering of Potential Finish to Space**





# M

# **First Floor**



# **Second Floor**





# METROPOLITAN COMMERCIAL

626 King St West, Suite 302 Toronto, ON M5V 1M7

www.metcomrealty.com

## **CONTACT:**

## **PAUL KOTYK\***

Senior Associate 416.703.6621 Ext. 245 paul.kotyk@metcomrealty.com

## **TIM NOVAK\***

Senior Vice President 416.703.6621 Ext. 246 Tim.novak@metcomrealty.com