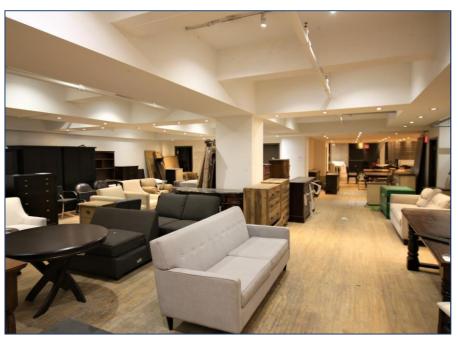

FOR LEASE | UNIQUE OFFICE SPACE

# 950 DUPONT STREET

TORONTO | ON





#### **DETAILS**

Location North Side of Dupont Street, just East of Dovercourt Road Click Here for Map

Building Details <u>Unit</u> <u>Size</u>

Glass Box Unit 6,500 SF Basement 2,600 SF

\*Note – All measurements are approximate and will be confirmed prior to offering

Term 3 - 5 Years

**Possession** 60 to 90 Days

Rental Rate \$35.00 PSF/YR Semi-Gross + Hydro

#### **FEATURES**

- · Prestigious glass box unique space
- 1 Parking Spot per 1,500 SF leased.
- Sun Drenched Office Space with Soaring 40' Ceilings
- 10 Minute Walk from Dovercourt TTC Subway Station



### 1st Floor





### **Lower Level**











950 DUPONT STREET | FOR LEASE

















## METROPOLITAN COMMERCIAL

626 King St West, Suite 302 Toronto, ON M5V 1M7

www.metcomrealty.com

### **CONTACT:**

### **PAUL KOTYK\***

Sales Representative 416.703.6621 Ext. 245 paul.kotyk@metcomrealty.com

### **TIM NOVAK\***

Senior Vice President 416.703.6621 Ext. 246 Tim.novak@metcomrealty.com