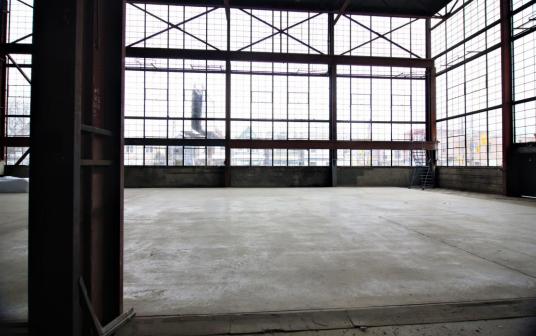

FOR LEASE | UNIQUE OFFICE SPACE

# 950 DUPONT STREET

TORONTO | ON





#### **DETAILS**

Location North Side of Dupont Street, just East of Dovercourt Road Click Here for Map

Building Details <u>Unit</u> <u>Size</u>

Glass Box Unit 6,500 SF Basement 2,600 SF

\*Note – All measurements are approximate and will be confirmed prior to offering

Term 3 - 5 Years

**Possession** 60 to 90 Days

Rental Rate \$35.00 PSF/YR Semi-Gross + Hydro

#### **FEATURES**

- · Prestigious glass box unique space
- 1 Parking Spot per 1,500 SF leased.
- Sun Drenched Office Space with Soaring 40' Ceilings
- 10 Minute Walk from Dovercourt TTC Subway Station



### 1st Floor





### **Lower Level**











950 DUPONT STREET | FOR LEASE

















## METROPOLITAN COMMERCIAL

626 King St West, Suite 302 Toronto, ON M5V 1M7

www.metcomrealty.com

### **CONTACT:**

### **PAUL KOTYK\***

Sales Representative 416.703.6621 Ext. 245 paul.kotyk@metcomrealty.com

### **TIM NOVAK\***

Senior Vice President 416.703.6621 Ext. 246 Tim.novak@metcomrealty.com