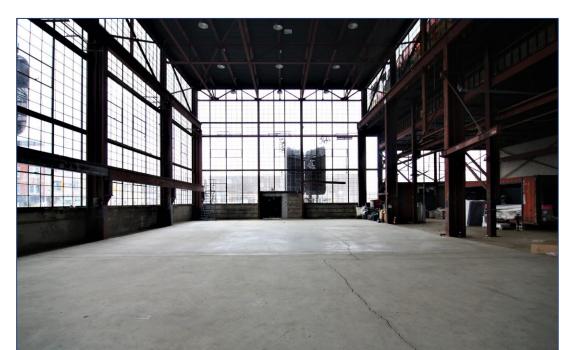

#### **FEATURES**

- · Prestigious glass box unique space
- 1 Parking Spot per 1,500 SF leased.
- Sun Drenched Office Space with Soaring 40' Ceilings
- 10 Minute Walk from Dovercourt TTC Subway Station