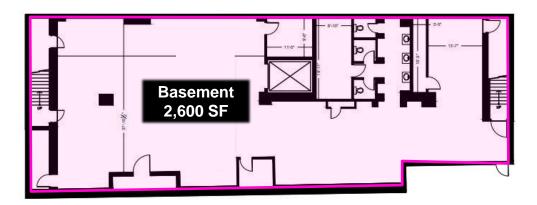

#### **DETAILS**

Location North Side of Dupont Street, just East of Dovercourt Road Click Here for Map

Building Details <u>Unit</u> <u>Size</u>

Glass Box Unit 6,500 SF Basement 2,600 SF

\*Note – All measurements are approximate and will be confirmed prior to offering

### **Lower Level**

950 DUPONT STREET | FOR LEASE