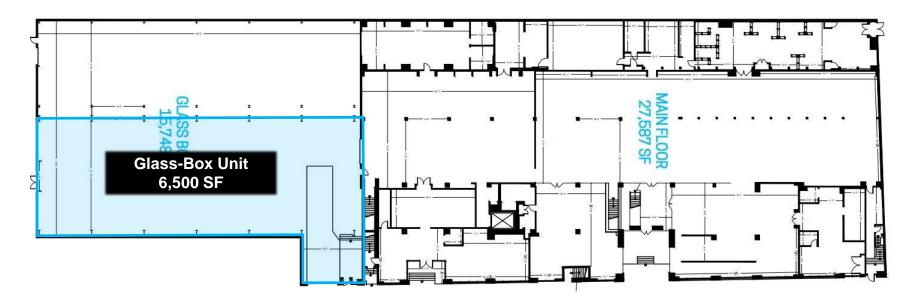

#### **DETAILS**

Location North Side of Dupont Street, just East of Dovercourt Road Click Here for Map

Building Details <u>Unit</u> <u>Size</u>

Glass Box Unit 6,500 SF Basement 2,600 SF

\*Note – All measurements are approximate and will be confirmed prior to offering

### 1st Floor