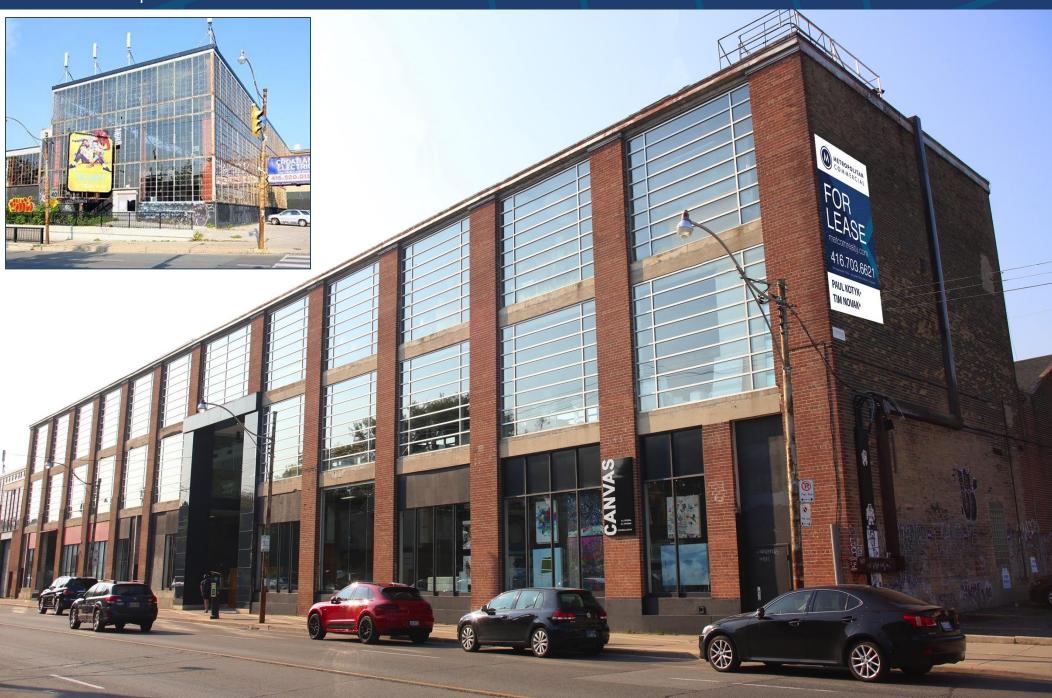

FOR LEASE | UNIQUE OFFICE SPACE

# 950 DUPONT STREET

TORONTO | ON

#### **DETAILS**

Location North Side of Dupont Street, just East of Dovercourt Road Click Here for Map

Building Details <u>Unit</u> <u>Size</u>

Glass Box Unit 6,500 SF Basement 2,600 SF

\*Note – All measurements are approximate and will be confirmed prior to offering

#### **FEATURES**

- · Prestigious glass box unique space
- 1 Parking Spot per 1,500 SF leased.
- Sun Drenched Office Space with Soaring 40' Ceilings
- 10 Minute Walk from Dovercourt TTC Subway Station