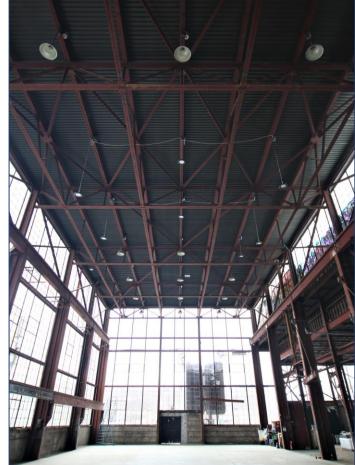

#### **FEATURES**

- · Prestigious glass box unique space
- 1 Parking Spot per 1,500 SF leased.
- Sun Drenched Office Space with Soaring 40' Ceilings
- 10 Minute Walk from Dovercourt TTC Subway Station

### 1st Floor