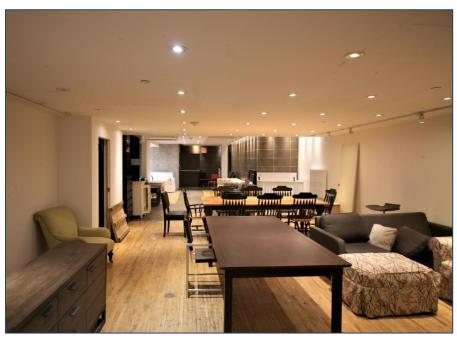

FOR LEASE | UNIQUE OFFICE SPACE

# 950 DUPONT STREET

TORONTO | ON





#### **DETAILS**

Location North Side of Dupont Street, just East of Dovercourt Road Click Here for Map

Building Details <u>Unit</u> <u>Size</u>

Glass Box Unit 6,500 SF Basement 2,600 SF

\*Note – All measurements are approximate and will be confirmed prior to offering

Term 3 - 5 Years

**Possession** 60 to 90 Days

Rental Rate \$35.00 PSF/YR Semi-Gross + Hydro

#### **FEATURES**

- · Prestigious glass box unique space
- 1 Parking Spot per 1,500 SF leased.
- Sun Drenched Office Space with Soaring 40' Ceilings
- 10 Minute Walk from Dovercourt TTC Subway Station



### 1st Floor





### **Lower Level**











950 DUPONT STREET | FOR LEASE

















## METROPOLITAN COMMERCIAL

626 King St West, Suite 302 Toronto, ON M5V 1M7

www.metcomrealty.com

### **CONTACT:**

### **PAUL KOTYK\***

Sales Representative 416.703.6621 Ext. 245 paul.kotyk@metcomrealty.com

### **TIM NOVAK\***

Senior Vice President 416.703.6621 Ext. 246 Tim.novak@metcomrealty.com