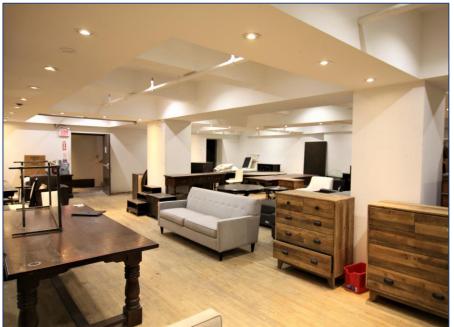

FOR LEASE | UNIQUE OFFICE SPACE

# 950 DUPONT STREET

TORONTO | ON





#### **DETAILS**

Location North Side of Dupont Street, just East of Dovercourt Road Click Here for Map

Building Details <u>Unit</u> <u>Size</u>

Glass Box Unit 6,500 SF Basement 2,600 SF

\*Note – All measurements are approximate and will be confirmed prior to offering

Term 3 - 5 Years

**Possession** 60 to 90 Days

Rental Rate \$35.00 PSF/YR Semi-Gross + Hydro

#### **FEATURES**

- · Prestigious glass box unique space
- 1 Parking Spot per 1,500 SF leased.
- Sun Drenched Office Space with Soaring 40' Ceilings
- 10 Minute Walk from Dovercourt TTC Subway Station



### 1st Floor





### **Lower Level**











950 DUPONT STREET | FOR LEASE

















## METROPOLITAN COMMERCIAL

626 King St West, Suite 302 Toronto, ON M5V 1M7

www.metcomrealty.com

### **CONTACT:**

### **PAUL KOTYK\***

Sales Representative 416.703.6621 Ext. 245 paul.kotyk@metcomrealty.com

### **TIM NOVAK\***

Senior Vice President 416.703.6621 Ext. 246 Tim.novak@metcomrealty.com