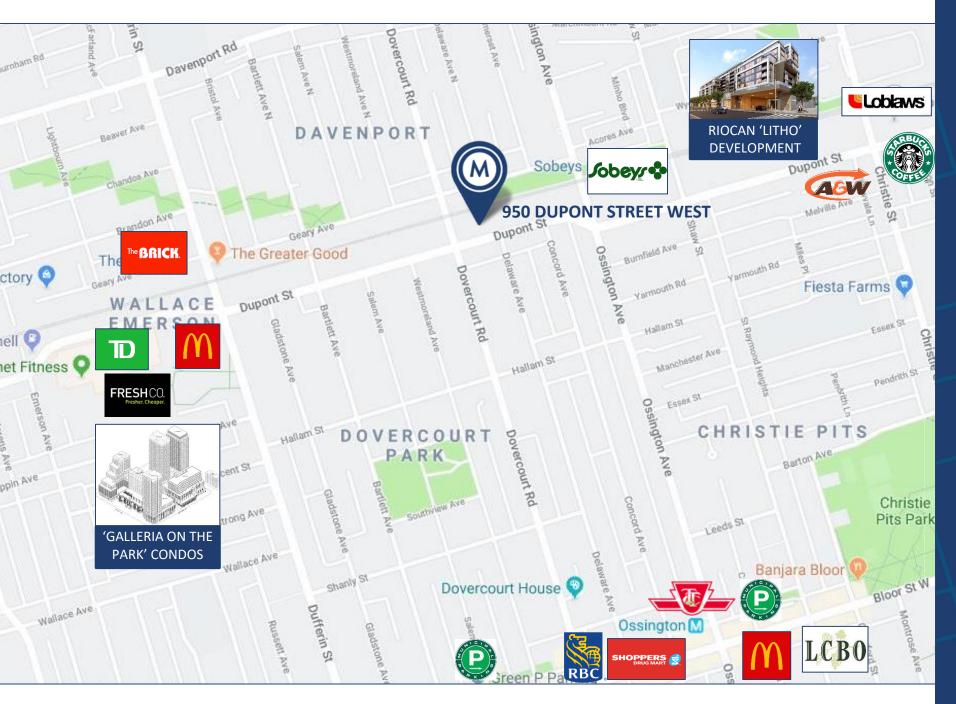

#### **DETAILS**

Location North Side of Dupont Street, just East of Dovercourt Road Click Here for Map

Building Details <u>Unit</u> <u>Size</u>

Glass Box Unit 6,500 SF Basement 2,600 SF

\*Note – All measurements are approximate and will be confirmed prior to offering