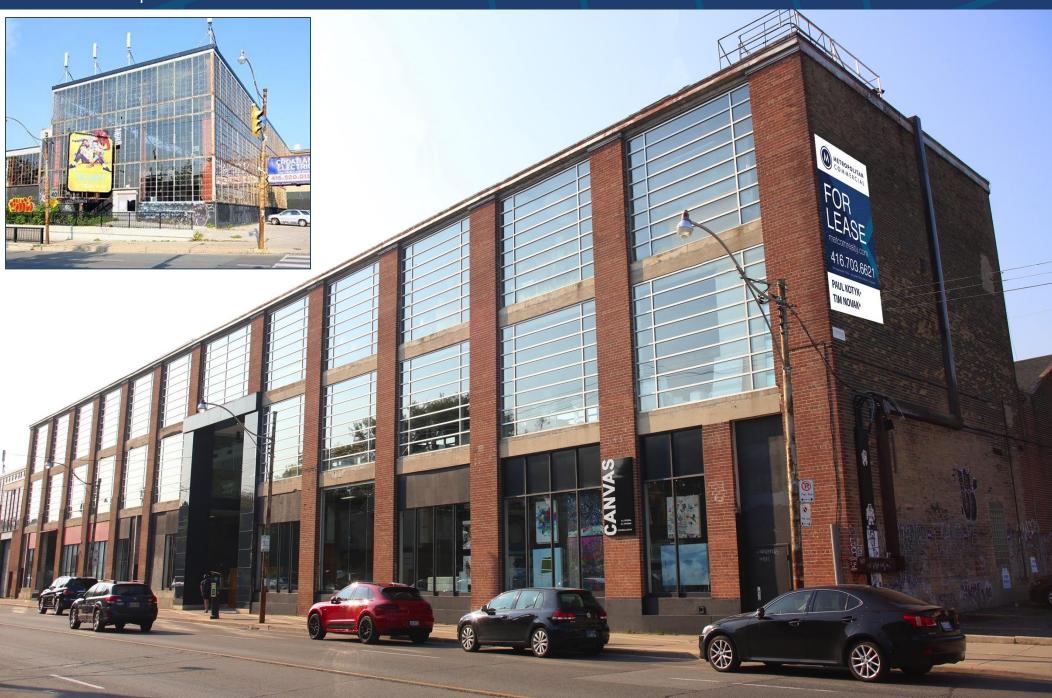

FOR LEASE | UNIQUE OFFICE SPACE

# 950 DUPONT STREET

TORONTO | ON

#### **DETAILS**

**Location** North Side of Dupont Street, just West of Ossington Avenue Click Here for Map

Building Details <u>Unit</u> <u>Size</u>

Glass Box Unit 6,500 SF Basement 2,600 SF

\*Note – All measurements are approximate and will be confirmed prior to offering

#### **FEATURES**

- · Prestigious glass box unique space
- 1 Parking Spot per 1,500 SF leased.
- Sun Drenched Office Space with Soaring 40' Ceilings
- 10 Minute Walk from Dovercourt TTC Subway Station