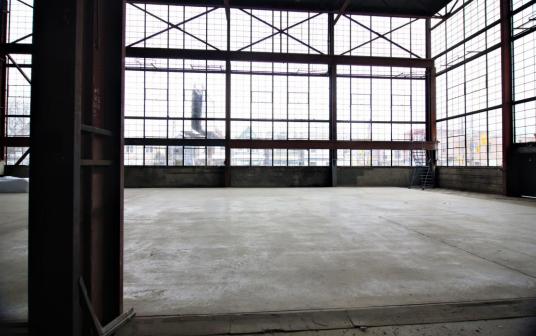

FOR LEASE | UNIQUE OFFICE SPACE

# 950 DUPONT STREET

TORONTO | ON





#### **DETAILS**

**Location** North Side of Dupont Street, just West of Ossington Avenue Click Here for Map

Building Details <u>Unit</u> <u>Size</u>

Glass Box Unit 6,500 SF Basement 2,600 SF

\*Note – All measurements are approximate and will be confirmed prior to offering

Term 3 - 5 Years

**Possession** 60 to 90 Days

Rental Rate \$35.00 PSF/YR Semi-Gross + Hydro

#### **FEATURES**

- · Prestigious glass box unique space
- 1 Parking Spot per 1,500 SF leased.
- Sun Drenched Office Space with Soaring 40' Ceilings
- 10 Minute Walk from Dovercourt TTC Subway Station



### 1st Floor





### **Lower Level**











950 DUPONT STREET | FOR LEASE

















## METROPOLITAN COMMERCIAL

626 King St West, Suite 302 Toronto, ON M5V 1M7

www.metcomrealty.com

### **CONTACT:**

### **PAUL KOTYK\***

Sales Representative 416.703.6621 Ext. 245 paul.kotyk@metcomrealty.com

### **TIM NOVAK\***

Senior Vice President 416.703.6621 Ext. 246 Tim.novak@metcomrealty.com