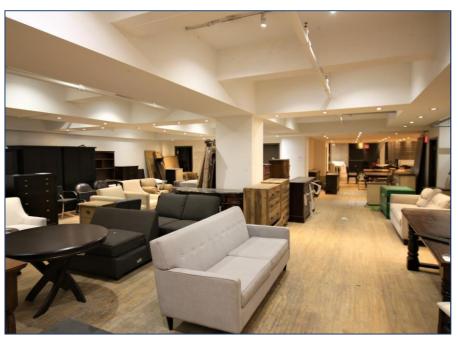

FOR LEASE | UNIQUE OFFICE SPACE

# 950 DUPONT STREET

TORONTO | ON





#### **DETAILS**

**Location** North Side of Dupont Street, just West of Ossington Avenue Click Here for Map

Building Details <u>Unit</u> <u>Size</u>

Glass Box Unit 6,500 SF Basement 2,600 SF

\*Note – All measurements are approximate and will be confirmed prior to offering

Term 3 - 5 Years

**Possession** 60 to 90 Days

Rental Rate \$35.00 PSF/YR Semi-Gross + Hydro

#### **FEATURES**

- · Prestigious glass box unique space
- 1 Parking Spot per 1,500 SF leased.
- Sun Drenched Office Space with Soaring 40' Ceilings
- 10 Minute Walk from Dovercourt TTC Subway Station



### 1st Floor





### **Lower Level**











950 DUPONT STREET | FOR LEASE

















## METROPOLITAN COMMERCIAL

626 King St West, Suite 302 Toronto, ON M5V 1M7

www.metcomrealty.com

### **CONTACT:**

### **PAUL KOTYK\***

Sales Representative 416.703.6621 Ext. 245 paul.kotyk@metcomrealty.com

### **TIM NOVAK\***

Senior Vice President 416.703.6621 Ext. 246 Tim.novak@metcomrealty.com