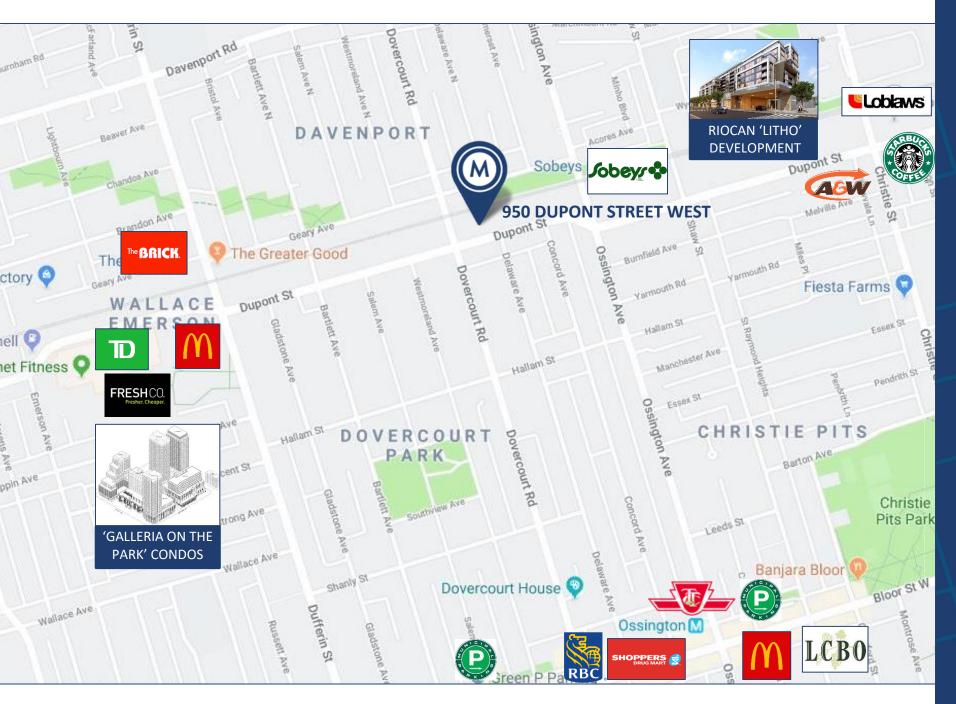

#### **DETAILS**

**Location** North Side of Dupont Street, just West of Ossington Avenue Click Here for Map

Building Details <u>Unit</u> <u>Size</u>

Glass Box Unit 6,500 SF Basement 2,600 SF

\*Note – All measurements are approximate and will be confirmed prior to offering