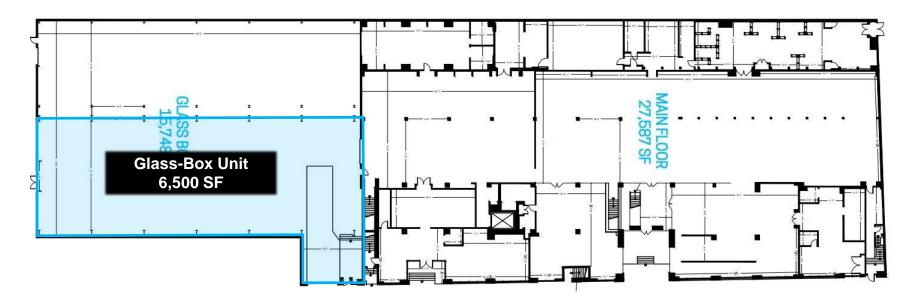

#### **DETAILS**

**Location** North Side of Dupont Street, just West of Ossington Avenue Click Here for Map

Building Details <u>Unit</u> <u>Size</u>

Glass Box Unit 6,500 SF Basement 2,600 SF

\*Note – All measurements are approximate and will be confirmed prior to offering

### 1st Floor