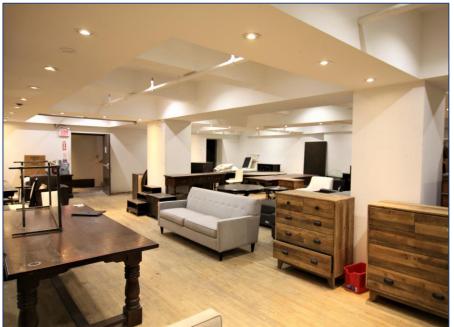

FOR LEASE | UNIQUE OFFICE SPACE

# 950 DUPONT STREET

TORONTO | ON





#### **DETAILS**

**Location** North Side of Dupont Street, just West of Ossington Avenue Click Here for Map

Building Details <u>Unit</u> <u>Size</u>

Glass Box Unit 6,500 SF Basement 2,600 SF

\*Note – All measurements are approximate and will be confirmed prior to offering

Term 3 - 5 Years

**Possession** 60 to 90 Days

Rental Rate \$35.00 PSF/YR Semi-Gross + Hydro

#### **FEATURES**

- · Prestigious glass box unique space
- 1 Parking Spot per 1,500 SF leased.
- Sun Drenched Office Space with Soaring 40' Ceilings
- 10 Minute Walk from Dovercourt TTC Subway Station



### 1st Floor





### **Lower Level**











950 DUPONT STREET | FOR LEASE

















## METROPOLITAN COMMERCIAL

626 King St West, Suite 302 Toronto, ON M5V 1M7

www.metcomrealty.com

### **CONTACT:**

### **PAUL KOTYK\***

Sales Representative 416.703.6621 Ext. 245 paul.kotyk@metcomrealty.com

### **TIM NOVAK\***

Senior Vice President 416.703.6621 Ext. 246 Tim.novak@metcomrealty.com