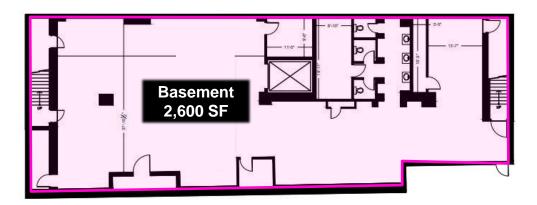

#### **DETAILS**

**Location** North Side of Dupont Street, just West of Ossington Avenue Click Here for Map

Building Details <u>Unit</u> <u>Size</u>

Glass Box Unit 6,500 SF Basement 2,600 SF

\*Note – All measurements are approximate and will be confirmed prior to offering

### **Lower Level**

950 DUPONT STREET | FOR LEASE