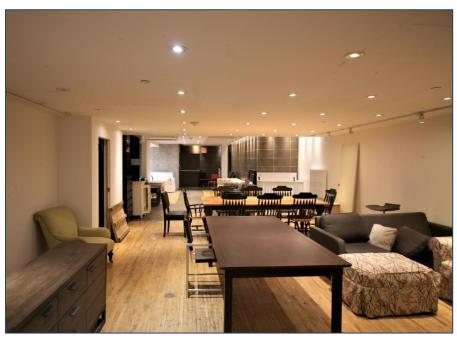

FOR LEASE | UNIQUE OFFICE SPACE

# 950 DUPONT STREET

TORONTO | ON





#### **DETAILS**

**Location** North Side of Dupont Street, just West of Ossington Avenue Click Here for Map

Building Details <u>Unit</u> <u>Size</u>

Glass Box Unit 6,500 SF Basement 2,600 SF

\*Note – All measurements are approximate and will be confirmed prior to offering

Term 3 - 5 Years

**Possession** 60 to 90 Days

Rental Rate \$35.00 PSF/YR Semi-Gross + Hydro

#### **FEATURES**

- · Prestigious glass box unique space
- 1 Parking Spot per 1,500 SF leased.
- Sun Drenched Office Space with Soaring 40' Ceilings
- 10 Minute Walk from Dovercourt TTC Subway Station



### 1st Floor





### **Lower Level**











950 DUPONT STREET | FOR LEASE

















## METROPOLITAN COMMERCIAL

626 King St West, Suite 302 Toronto, ON M5V 1M7

www.metcomrealty.com

### **CONTACT:**

### **PAUL KOTYK\***

Sales Representative 416.703.6621 Ext. 245 paul.kotyk@metcomrealty.com

### **TIM NOVAK\***

Senior Vice President 416.703.6621 Ext. 246 Tim.novak@metcomrealty.com