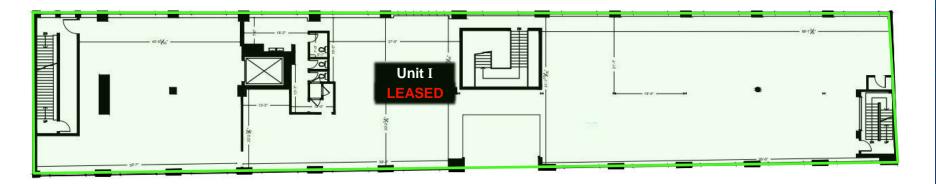

|  |
| Term                    | 3 - 5 Years                                                                  |                                |  |
| Possession              | 60 to 90 Days                                                                |                                |  |
| Rental Rate             | \$33.00 PSF/YR Semi-Gross + Hydro                                            |                                |  |

#### **FEATURES**

- Prestige Brick and Beam Building
- 1 Parking Spot per 1,500 SF leased.
- Sun Drenched Office Space with Soaring (10' 18') Ceilings
- Variety of Office Sizes and Types Available to Accommodate a Variety of Business Needs
- 10 Minute Walk from Dovercourt TTC Subway Station

### 1st Floor



**Lower Level** 





### 2<sup>nd</sup> Floor



### <u>3rd Floor</u>





# AREA MAP





# PHOTOS





# PHOTOS



### 950 DUPONT STREET | FOR LEASE

TT



## METROPOLITAN COMMERCIAL

626 King St West, Suite 302 Toronto, ON M5V 1M7

www.metcomrealty.com

### CONTACT:

PAUL KOTYK\* Sales Representative 416.703.6621 Ext. 245 paul.kotyk@metcomrealty.com

#### **TIM NOVAK\***

Senior Vice President 416.703.6621 Ext. 246 Tim.novak@metcomrealty.com

Disclaimer: The information contained herein has been provided to Metropolitan Commercial Realty Inc. from sources deemed reliable and correct, however we do not warrant its accuracy or assume any responsibility or liability of any kind whatsoever with respect to the accuracy of the information contained herein. All persons are advised to independently verify the information. The information he