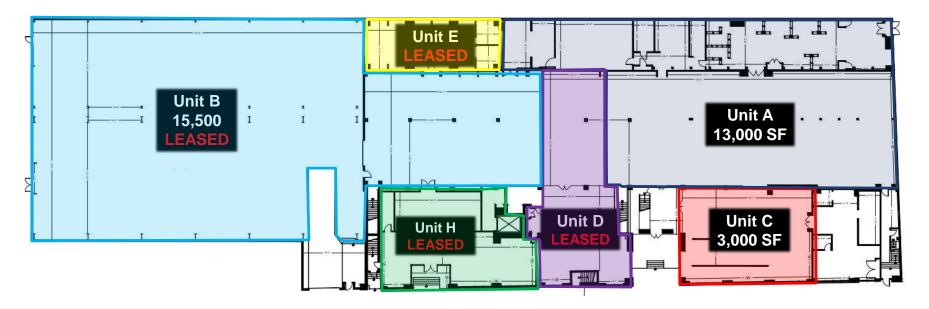

### 1st Floor

**Lower Level** 

# FOR LEASE | UNIQUE OFFICE SPACE 950 DUPONT STREET TORONTO | ON

| D | ЕI | ΑΙ | LS |  |
|---|----|----|----|--|
| _ |    |    |    |  |

| DETAILO                 |                                                                              |                                |  |
|-------------------------|------------------------------------------------------------------------------|--------------------------------|--|
| Location                | North Side of Dupont Street, just East of Dovercourt Road Click Here for Map |                                |  |
| <b>Building Details</b> | <u>Unit</u> <u>Size</u>                                                      |                                |  |
|                         | Unit A 13,000 SF                                                             | (Can be divisible to 3,500 SF) |  |
|                         | Unit C 3,000 SF                                                              |                                |  |
|                         | Unit F 3,500 SF                                                              |                                |  |
|                         | Unit J 10,000 SF                                                             | (Can be divisible to 3,000 SF) |  |
|                         | *Note – All measurements are approximate and will be confirmed prior to off  |                                |  |
| Term                    | 3 - 5 Years                                                                  |                                |  |
| Possession              | 60 to 90 Days                                                                |                                |  |
| Rental Rate             | \$33.00 PSF/YR Semi-Gross + Hydro                                            |                                |  |