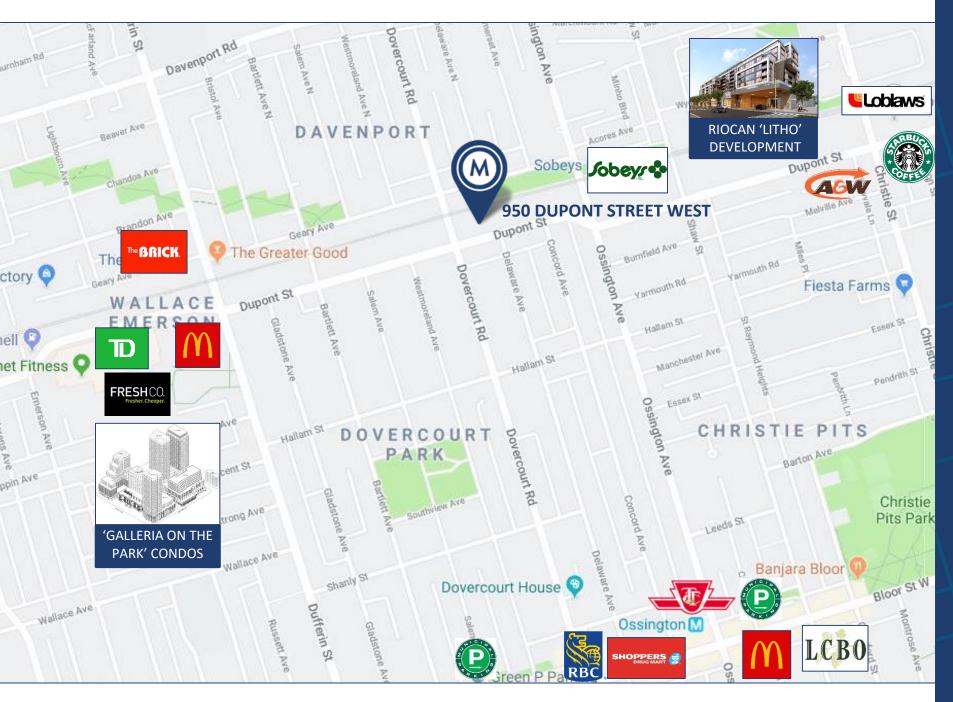

- 5 Years                                                                  |                                |  |
| Possession              | 60 to 90 Days                                                                |                                |  |
| Rental Rate             | \$33.00 PSF/YR Semi-Gross + Hydro                                            |                                |  |

#### **FEATURES**

- Prestige Brick and Beam Building
- 1 Parking Spot per 1,500 SF leased.
- Sun Drenched Office Space with Soaring (10' 18') Ceilings
- Variety of Office Sizes and Types Available to Accommodate a Variety of Business Needs
- 10 Minute Walk from Dovercourt TTC Subway Station

### 1st Floor



**Lower Level** 





### 2<sup>nd</sup> Floor



### <u>3rd Floor</u>





# AREA MAP





# PHOTOS





# PHOTOS



### 950 DUPONT STREET | FOR LEASE

TT



## METROPOLITAN COMMERCIAL

626 King St West, Suite 302 Toronto, ON M5V 1M7

www.metcomrealty.com

### CONTACT:

PAUL KOTYK\* Sales Representative 416.703.6621 Ext. 245 paul.kotyk@metcomrealty.com

#### **TIM NOVAK\***

Senior Vice President 416.703.6621 Ext. 246 Tim.novak@metcomrealty.com

Disclaimer: The information contained herein has been provided to Metropolitan Commercial Realty Inc. from sources deemed reliable and correct, however we do not warrant its accuracy or assume any responsibility or liability of any kind whatsoever with respect to the accuracy of the information contained herein. All persons are advised to independently verify the information. The information herein is subject to errors, omissions, ch