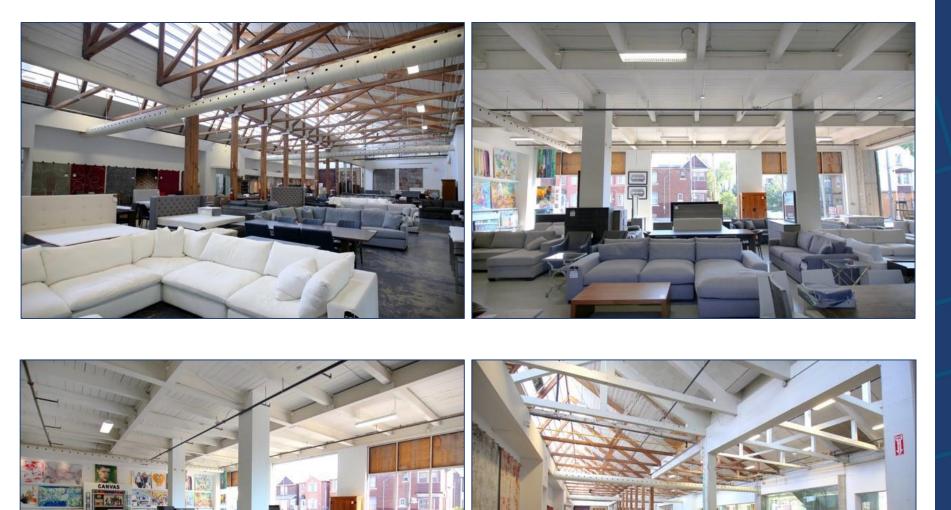

|                                |  |
| Possession              | 60 to 90 Days                                                                |                                |  |
| Rental Rate             | \$33.00 PSF/YR Semi-Gross + Hydro                                            |                                |  |

#### **FEATURES**

- Prestige Brick and Beam Building
- 1 Parking Spot per 1,500 SF leased.
- Sun Drenched Office Space with Soaring (10' 18') Ceilings
- Variety of Office Sizes and Types Available to Accommodate a Variety of Business Needs
- 10 Minute Walk from Dovercourt TTC Subway Station

### 1st Floor



**Lower Level** 





### 2<sup>nd</sup> Floor



### <u>3rd Floor</u>





# AREA MAP





# PHOTOS





# PHOTOS



### 950 DUPONT STREET | FOR LEASE

TT



## METROPOLITAN COMMERCIAL

626 King St West, Suite 302 Toronto, ON M5V 1M7

www.metcomrealty.com

### CONTACT:

PAUL KOTYK\* Sales Representative 416.703.6621 Ext. 245 paul.kotyk@metcomrealty.com

#### **TIM NOVAK\***

Senior Vice President 416.703.6621 Ext. 246 Tim.novak@metcomrealty.com

Disclaimer: The information contained herein has been provided to Metropolitan Commercial Realty Inc. from sources deemed reliable and correct, however we do not warrant its accuracy or assume any responsibility or liability of any kind whatsoever with respect to the accuracy of the information contained herein. All persons are advised to independently verify the information. The information herein is subject to errors, omissions, change of price, rental or oth