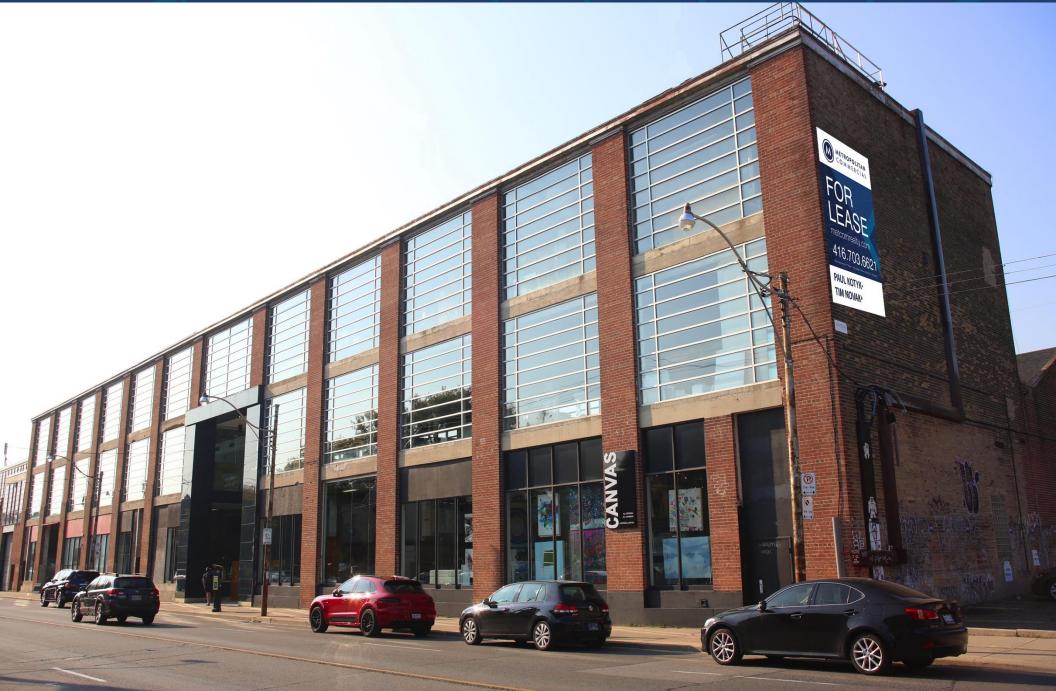

# FOR LEASE | UNIQUE OFFICE SPACE 950 DUPONT STREET TORONTO | ON





| D | ЕI | ΑΙ | LS |  |
|---|----|----|----|--|
| _ |    |    |    |  |

| DETAILO                 |                                                                              |                                |  |
|-------------------------|------------------------------------------------------------------------------|--------------------------------|--|
| Location                | North Side of Dupont Street, just East of Dovercourt Road Click Here for Map |                                |  |
| <b>Building Details</b> | <u>Unit</u> <u>Size</u>                                                      |                                |  |
|                         | Unit A 13,000 SF                                                             | (Can be divisible to 3,500 SF) |  |
|