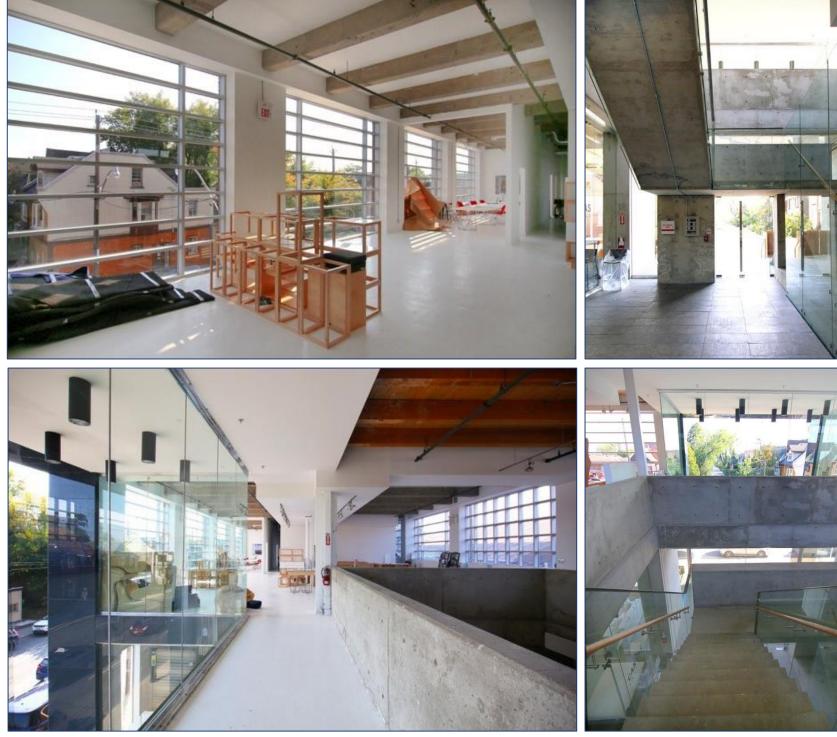

|                                |  |
| Possession              | 60 to 90 Days                                                                |                                |  |
| Rental Rate             | \$33.00 PSF/YR Semi-Gross + Hydro                                            |                                |  |

#### **FEATURES**

- Prestige Brick and Beam Building
- 1 Parking Spot per 1,500 SF leased.
- Sun Drenched Office Space with Soaring (10' 18') Ceilings
- Variety of Office Sizes and Types Available to Accommodate a Variety of Business Needs
- 10 Minute Walk from Dovercourt TTC Subway Station

### 1st Floor



**Lower Level** 





### 2<sup>nd</sup> Floor



### <u>3rd Floor</u>





# AREA MAP





# PHOTOS





# PHOTOS



### 950 DUPONT STREET | FOR LEASE

TT



## METROPOLITAN COMMERCIAL

626 King St West, Suite 302 Toronto, ON M5V 1M7

www.metcomrealty.com

### CONTACT:

PAUL KOTYK\* Sales Representative 416.703.6621 Ext. 245 paul.kotyk@metcomrealty.com

#### **TIM NOVAK\***

Senior Vice President 416.703.6621 Ext. 246 Tim.novak@metcomrealty.com

Disclaimer: The information contained herein has been provided to Metropolitan Commercial Realty Inc. from sources deemed reliable and correct, however we do not warrant its accuracy or assume any responsibility or liability of any kind whatsoever with respect to the accuracy of the information contained herein. All persons are advised to independently verify the information. The information herein is subject to errors, omissions, change of price,