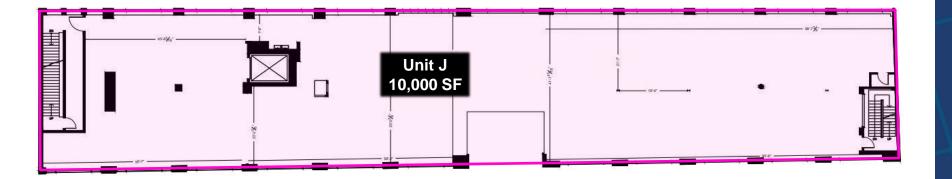

| 3 - 5 Years                                                                  |                                |  |
| Possession              | 60 to 90 Days                                                                |                                |  |
| Rental Rate             | \$33.00 PSF/YR Semi-Gross + Hydro                                            |                                |  |

#### **FEATURES**

- Prestige Brick and Beam Building
- 1 Parking Spot per 1,500 SF leased.
- Sun Drenched Office Space with Soaring (10' 18') Ceilings
- Variety of Office Sizes and Types Available to Accommodate a Variety of Business Needs
- 10 Minute Walk from Dovercourt TTC Subway Station

### 1st Floor



**Lower Level** 





### 2<sup>nd</sup> Floor



### <u>3rd Floor</u>





# AREA MAP





# PHOTOS





# PHOTOS



### 950 DUPONT STREET | FOR LEASE

TT



## METROPOLITAN COMMERCIAL

626 King St West, Suite 302 Toronto, ON M5V 1M7

www.metcomrealty.com

### CONTACT:

PAUL KOTYK\* Sales Representative 416.703.6621 Ext. 245 paul.kotyk@metcomrealty.com

#### **TIM NOVAK\***

Senior Vice President 416.703.6621 Ext. 246 Tim.novak@metcomrealty.com

Disclaimer: The information contained herein has been provided to Metropolitan Commercial Realty Inc. from sources deemed reliable and correct, however we do not warrant its accuracy or assume any responsibility or liability of any kind whatsoever with respect to the accuracy of the information contained herein. All persons are advised to independently verify the information. The information herein is subject to error