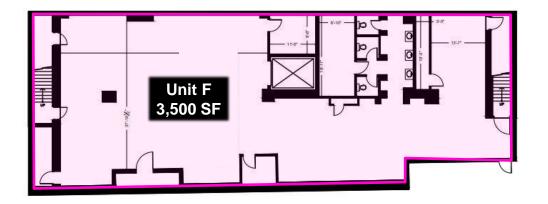

# FOR LEASE | UNIQUE OFFICE SPACE 950 DUPONT STREET TORONTO | ON

| D | ЕI | ΑΙ | LS |  |
|---|----|----|----|--|
| _ |    |    |    |  |

| DETAILO                 |                                                                              |                                |  |
|-------------------------|------------------------------------------------------------------------------|--------------------------------|--|
| Location                | North Side of Dupont Street, just East of Dovercourt Road Click Here for Map |                                |  |
| <b>Building Details</b> | <u>Unit</u> <u>Size</u>                                                      |                                |  |
|                         | Unit A 13,000 SF                                                             | (Can be divisible to 3,500 SF) |  |
|                         | Unit C 3,000 SF                                                              |                                |  |
|                         | Unit F 3,500 SF                                                              |                                |  |
|                         | Unit J 10,000 SF                                                             | (Can be divisible to 3,000 SF) |  |
|                         | *Note – All measurements are approximate and will be confirmed prior to off  |                                |  |
| Term                    | 3 - 5 Years                                                                  |                                |  |
| Possession              | 60 to 90 Days                                                                |                                |  |
| Rental Rate             | \$33.00 PSF/YR Semi-Gross + Hydro                                            |                                |  |