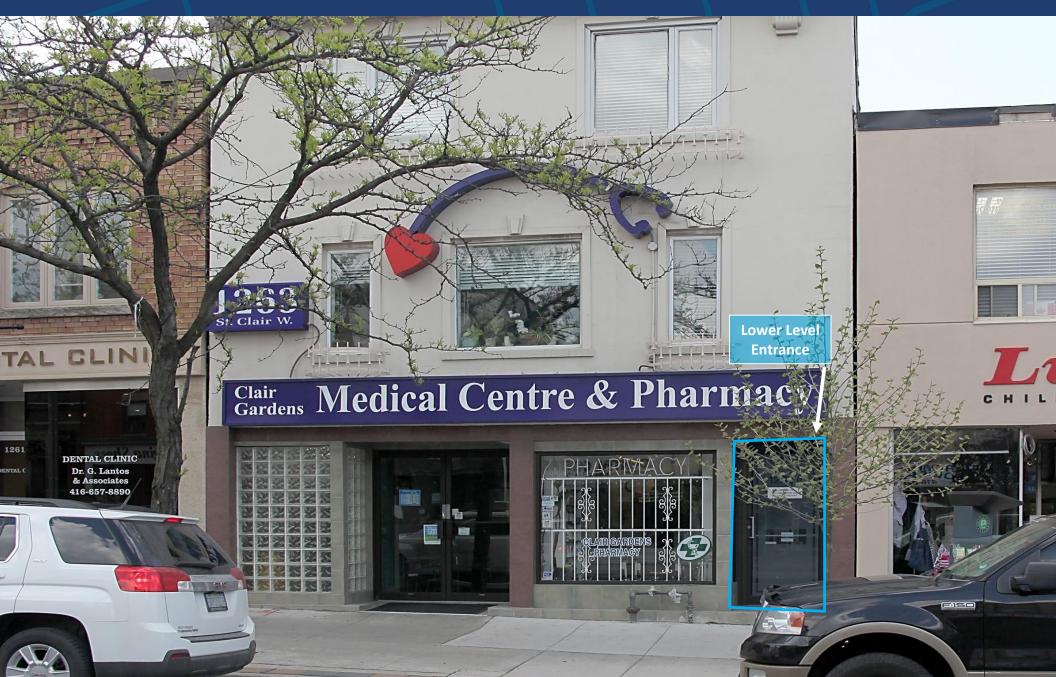

# FOR LEASE | MEDICAL SPACE 1263 ST. CLAIR AVENUE WEST TORONTO, ON

### **PROPERTY FEATURES**

Two unique units for lease within a medical centre in Toronto's "Corso Italia" neighborhood on St. Clair Avenue West in between Lansdowne Avenue and Dufferin Street. Bustling retail node and medical hub with the 512 St. Clair W streetcar stop within steps of the building. Abundance of parking in near vicinity including two Green P lots and street front parking.

### **SUITE 103**

| Unit Details | 343 SF                                                                                                                                                                                                                                                                                                                                                                                                                                                                                                             |
|--------------|--------------------------------------------------------------------------------------------------------------------------------------------------------------------------------------------------------------------------------------------------------------------------------------------------------------------------------------------------------------------------------------------------------------------------------------------------------------------------------------------------------------------|
| Rental Rate  | \$800/Month Gross + HST                                                                                                                                                                                                                                                                                                                                                                                                                                                                                            |
| Term         | Flexible                                                                                                                                                                                                                                                                                                                                                                                                                                                                                                           |
| Possession   | Immediate                                                                                                                                                                                                                                                                                                                                                                                                                                                                                                          |
| Details      | <ul> <li>Sink within unit</li> <li>Two entrances</li> <li>Common area washroom</li> <li>Ideal for medical practitioner, massage therapist, electrolysis, medical aesthetician</li> </ul>                                                                                                                                                                                                                                                                                                                           |
| LOWER LEVEL  |                                                                                                                                                                                                                                                                                                                                                                                                                                                                                                                    |
| Unit Details | 1,200 SF                                                                                                                                                                                                                                                                                                                                                                                                                                                                                                           |
| Rental Rate  | \$2,700/ Month Gross + HST                                                                                                                                                                                                                                                                                                                                                                                                                                                                                         |
| Term         | Flexible                                                                                                                                                                                                                                                                                                                                                                                                                                                                                                           |
| Possession   | January 1 <sup>st</sup> , 2020                                                                                                                                                                                                                                                                                                                                                                                                                                                                                     |
| Details      | <ul> <li>Turn key unit with four private medical offices</li> <li>Two treatment rooms</li> <li>Open concept - reception area</li> <li>Two 2 piece private washrooms within suite</li> <li>Elevator opens directly into suite</li> <li>Renovations include: engineered flooring throughout, pot lights, high ceilings,</li> <li>Ideal for medical professionals including physiotherapist, medical clinic, chiropractor, massage therapist, psychotherapy clinic, blood lab and professional office use.</li> </ul> |