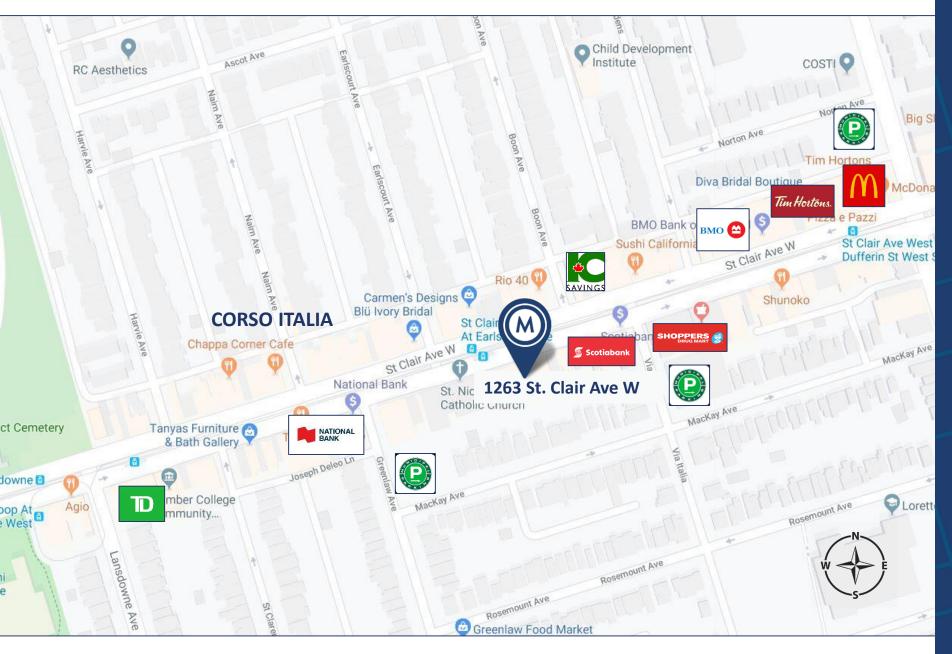

# 1263 ST. CLAIR AVENUE WEST | FOR LEASE

1

AREA MAP

### **PROPERTY FEATURES**

Two unique units for lease within a medical centre in Toronto's "Corso Italia" neighborhood on St. Clair Avenue West in between Lansdowne Avenue and Dufferin Street. Bustling retail node and medical hub with the 512 St. Clair W streetcar stop within steps of the building. Abundance of parking in near vicinity including two Green P lots and street front parking.