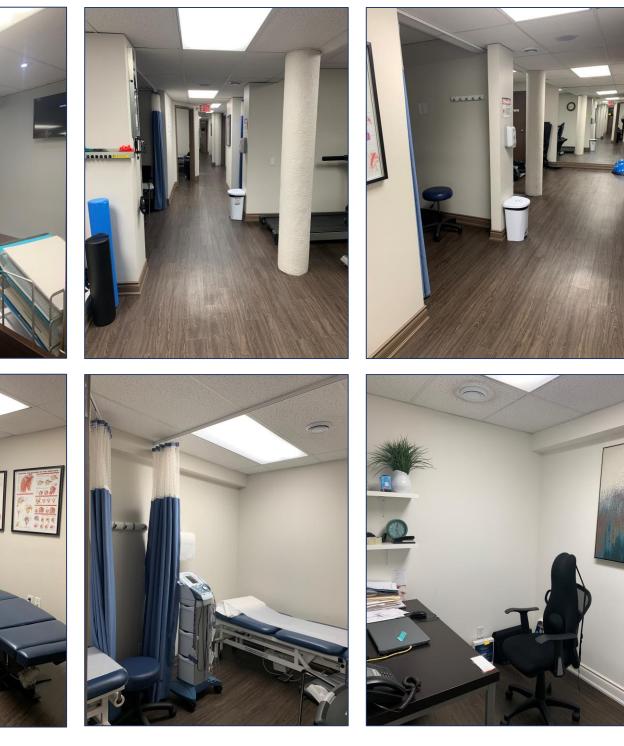

# LOWER LEVEL PHOTOS

HYSIOTHERAPY CLINIC

1263 ST. CLAIR AVENUE WEST | FOR LEASE

### **SUITE 103**

| Unit Details | 343 SF                                                                                                                                                                                                                                                                                                                                                                                                                                                                                                             |
|--------------|--------------------------------------------------------------------------------------------------------------------------------------------------------------------------------------------------------------------------------------------------------------------------------------------------------------------------------------------------------------------------------------------------------------------------------------------------------------------------------------------------------------------|
| Rental Rate  | \$800/Month Gross + HST                                                                                                                                                                                                                                                                                                                                                                                                                                                                                            |
| Term         | Flexible                                                                                                                                                                                                                                                                                                                                                                                                                                                                                                           |
| Possession   | Immediate                                                                                                                                                                                                                                                                                                                                                                                                                                                                                                          |
| Details      | <ul> <li>Sink within unit</li> <li>Two entrances</li> <li>Common area washroom</li> <li>Ideal for medical practitioner, massage therapist, electrolysis, medical aesthetician</li> </ul>                                                                                                                                                                                                                                                                                                                           |
| LOWER LEVEL  |                                                                                                                                                                                                                                                                                                                                                                                                                                                                                                                    |
| Unit Details | 1,200 SF                                                                                                                                                                                                                                                                                                                                                                                                                                                                                                           |
| Rental Rate  | \$2,700/ Month Gross + HST                                                                                                                                                                                                                                                                                                                                                                                                                                                                                         |
| Term         | Flexible                                                                                                                                                                                                                                                                                                                                                                                                                                                                                                           |
| Possession   | January 1 <sup>st</sup> , 2020                                                                                                                                                                                                                                                                                                                                                                                                                                                                                     |
| Details      | <ul> <li>Turn key unit with four private medical offices</li> <li>Two treatment rooms</li> <li>Open concept - reception area</li> <li>Two 2 piece private washrooms within suite</li> <li>Elevator opens directly into suite</li> <li>Renovations include: engineered flooring throughout, pot lights, high ceilings,</li> <li>Ideal for medical professionals including physiotherapist, medical clinic, chiropractor, massage therapist, psychotherapy clinic, blood lab and professional office use.</li> </ul> |