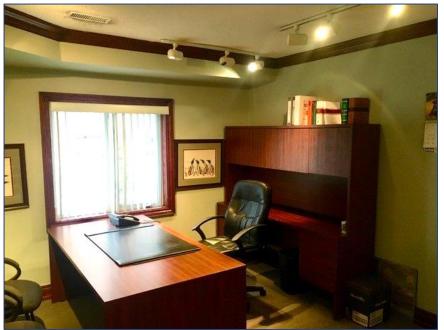

#### **DETAILS**

| Location                | Just South of Bloor Street West, west of Kipling Avenue Click Here for Map |                    |                     |
|-------------------------|----------------------------------------------------------------------------|--------------------|---------------------|
| <b>Building Details</b> | Unit                                                                       | Area               | <b>Monthly Rate</b> |
|                         | Office A (On 1st Floor)                                                    | 132 SF (12' x 11') | \$300.00            |
|                         | Office B (On 1st Floor)                                                    | 96 SF (12' x 8')   | \$250.00            |
|                         | Office C (On 2 <sup>nd</sup> Floor)                                        | 156 SF (12' x 13') | \$350.00            |
| Possession              | Immediate                                                                  |                    |                     |
| Term                    | Flexible                                                                   |                    |                     |

#### **FEATURES**

- Conveniently located in central Etobicoke, right beside Six Points Plaza.
- Suitable for licensed professionals such as lawyers, accountants, mortgage brokers, paralegals, etc.
- · Shared bathrooms.
- 7 Minute walk to the Kipling TTC station.
- On-site parking of one (1) spot per private office.
- Client parking available on a first-come-first-served basis and ample over-flow parking next door at Six-Points Plaza.