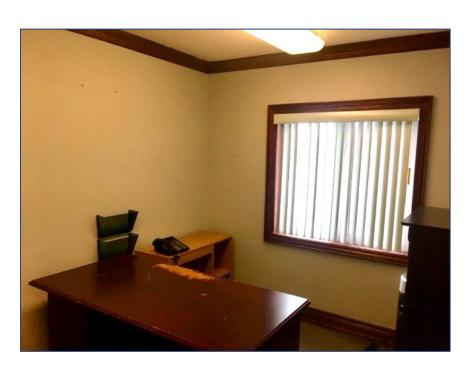

#### **DETAILS**

| Location                | Just South of Bloor Street West, west of Kipling Avenue Click Here for Map |                    |                     |
|-------------------------|----------------------------------------------------------------------------|--------------------|---------------------|
| <b>Building Details</b> | Unit                                                                       | Area               | <b>Monthly Rate</b> |
|                         | Office A (On 1st Floor)                                                    | 132 SF (12' x 11') | \$300.00            |
|                         | Office B (On 1st Floor)                                                    | 96 SF (12' x 8')   | \$250.00            |
|                         | Office C (On 2 <sup>nd</sup> Floor)                                        | 156 SF (12' x 13') | \$350.00            |
| Possession              | Immediate                                                                  |                    |                     |
| Term                    | Flexible                                                                   |                    |                     |

#### **FEATURES**

- Conveniently located in central Etobicoke, right beside Six Points Plaza.
- Suitable for licensed professionals such as lawyers, accountants, mortgage brokers, paralegals, etc.
- · Shared bathrooms.
- 7 Minute walk to the Kipling TTC station.
- On-site parking of one (1) spot per private office.
- Client parking available on a first-come-first-served basis and ample over-flow parking next door at Six-Points Plaza.