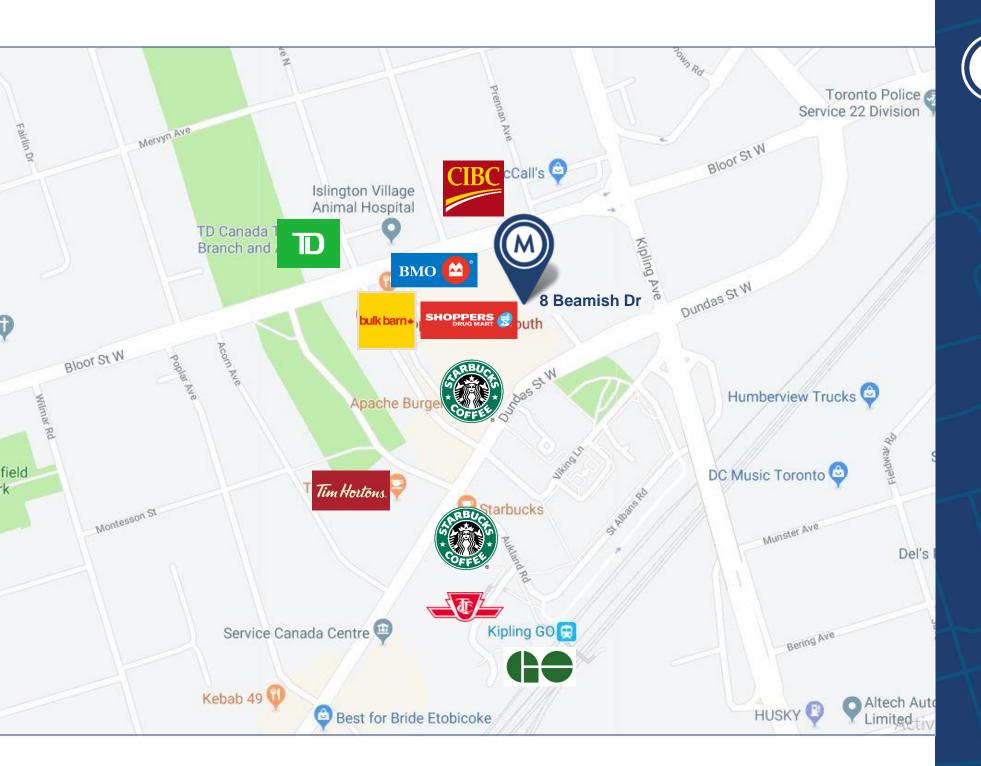

#### **DETAILS**

| Location                | Just South of Bloor Street West, west of Kipling Avenue Click Here for Map |                    |                     |
|-------------------------|----------------------------------------------------------------------------|--------------------|---------------------|
| <b>Building Details</b> | Unit                                                                       | Area               | <b>Monthly Rate</b> |
|                         | Office A (On 1st Floor)                                                    | 132 SF (12' x 11') | \$300.00            |
|                         | Office B (On 1st Floor)                                                    | 96 SF (12' x 8')   | \$250.00            |
|                         | Office C (On 2 <sup>nd</sup> Floor)                                        | 156 SF (12' x 13') | \$350.00            |
| Possession              | Immediate                                                                  |                    |                     |
| Term                    | Flexible                                                                   |                    |                     |