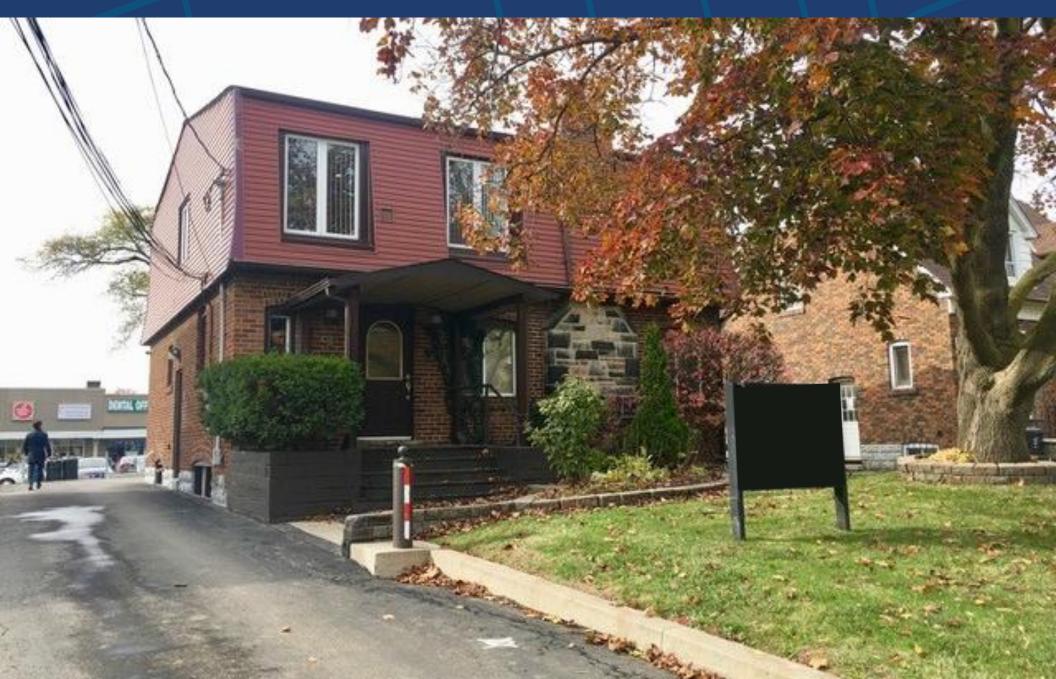

# 8 BEAMISH DRIVE

ETOBICOKE, TORONTO

#### **DETAILS**

| Location                | Just South of Bloor Street West, west of Kipling Avenue Click Here for Map |                    |                     |
|-------------------------|----------------------------------------------------------------------------|--------------------|---------------------|
| <b>Building Details</b> | Unit                                                                       | Area               | <b>Monthly Rate</b> |
|                         | Office A (On 1st Floor)                                                    | 132 SF (12' x 11') | \$300.00            |
|                         | Office B (On 1st Floor)                                                    | 96 SF (12' x 8')   | \$250.00            |
|                         | Office C (On 2 <sup>nd</sup> Floor)                                        | 156 SF (12' x 13') | \$350.00            |
| Possession              | Immediate                                                                  |                    |                     |
| Term                    | Flexible                                                                   |                    |                     |

#### **FEATURES**

- Conveniently located in central Etobicoke, right beside Six Points Plaza.
- Suitable for licensed professionals such as lawyers, accountants, mortgage brokers, paralegals, etc.
- · Shared bathrooms.
- 7 Minute walk to the Kipling TTC station.
- On-site parking of one (1) spot per private office.
- Client parking available on a first-come-first-served basis and ample over-flow parking next door at Six-Points Plaza.