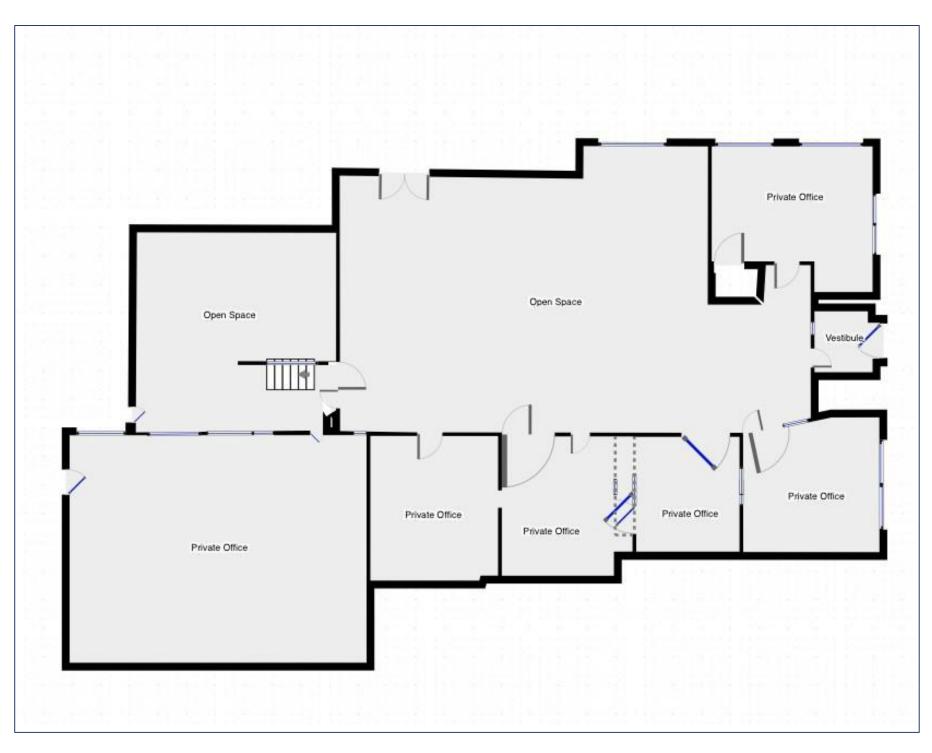

#### **PROPERTY FEATURES**

- Ideal for office use
- Unit includes 5 private offices
- Private kitchen and lounge area within unit
- Access to shared washroom
- 2 parking spaces included in rental rate
- Walking distance to Lansdowne and Dundas West Station, as well as the Bloor Go-Station and Union Pearson Express stop