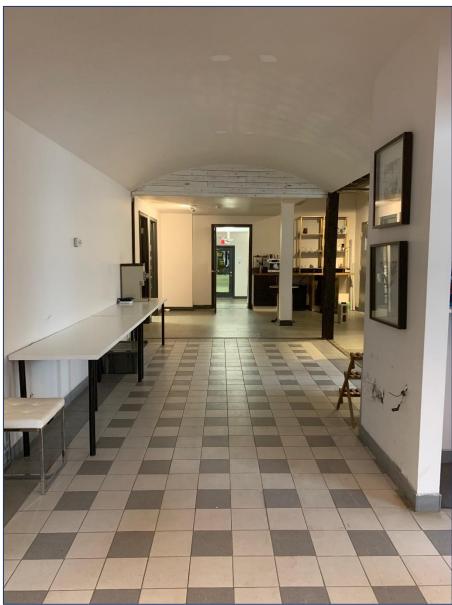

#### **PROPERTY FEATURES**

- Ideal for office use
- Unit includes 5 private offices
- Private kitchen and lounge area within unit
- Access to shared washroom
- 2 parking spaces included in rental rate
- Walking distance to Lansdowne and Dundas West Station, as well as the Bloor Go-Station and Union Pearson Express stop