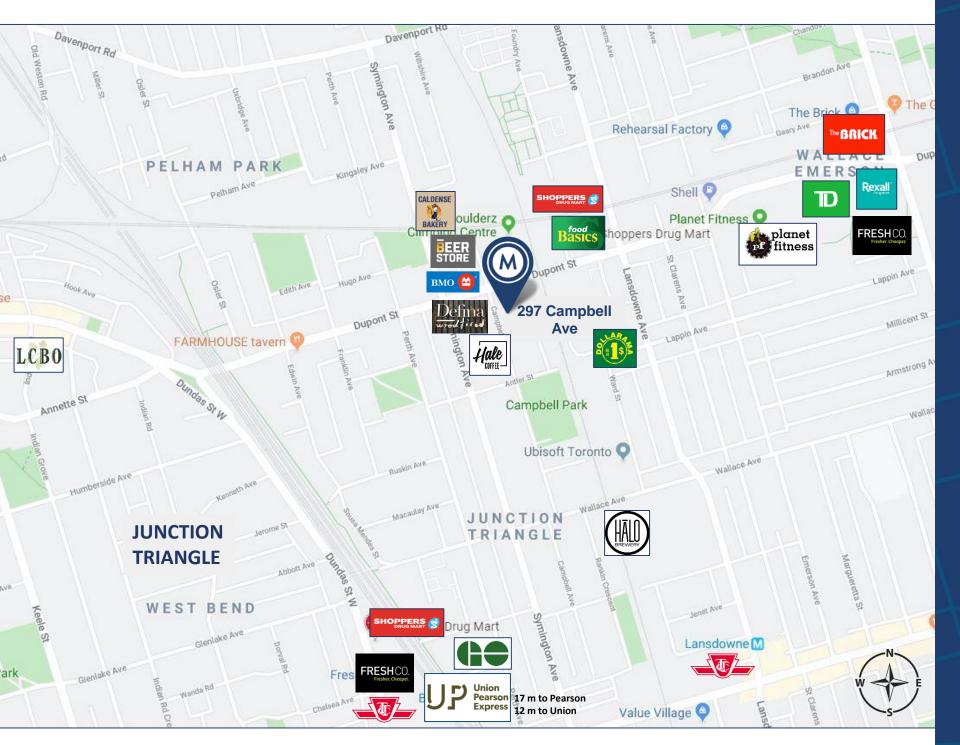

#### **DETAILS**

Location Just South of Dupont Street, West of Lansdowne Avenue Click Here for Map

**Building Details** 2,000 SF

Rental Rate \$32.00 PSF/YR Gross

Term 1-3 Years

Possession January 1st, 2020

#### **PROPERTY FEATURES**

- Ideal for office use
- Unit includes 5 private offices
- Private kitchen and lounge area within unit
- Access to shared washroom
- 2 parking spaces included in rental rate
- Walking distance to Lansdowne and Dundas West Station, as well as the Bloor Go-Station and Union Pearson Express stop