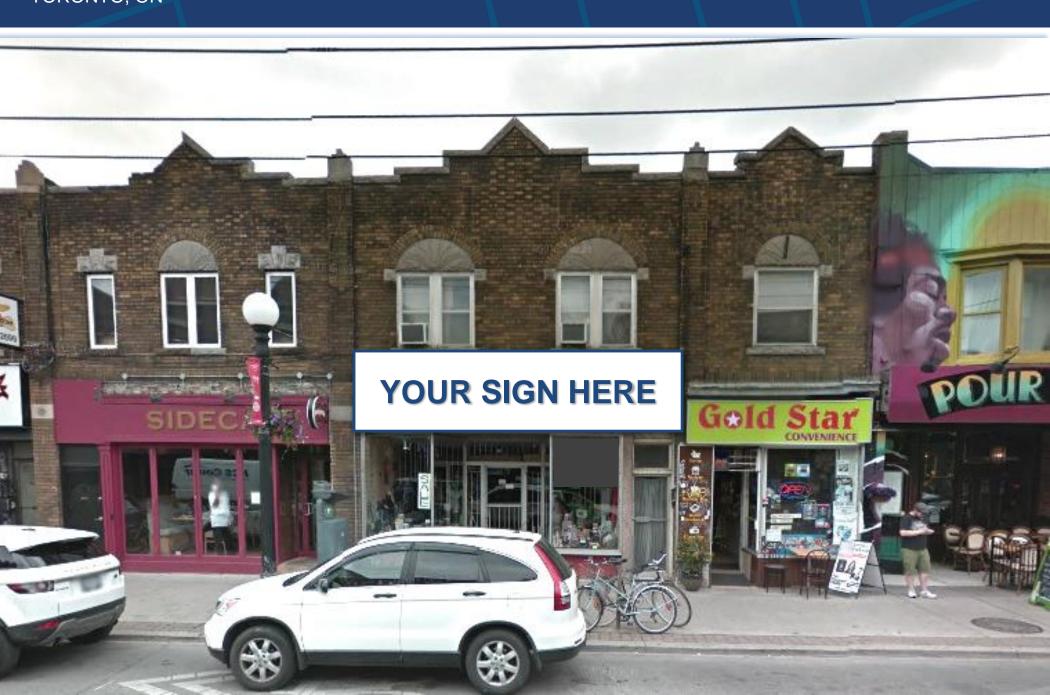

#### **PROPERTY OVERVIEW**

The property features 22 feet of frontage along College Street in the heart of the bustling node of Little Italy. A highly attractive area for tourists as well as locals with some of the top restaurants and bars in the city. Landlord willing to provide space in base-building condition.

#### **DETAILS**

Location College Street in between Ossington

Avenue and Bathurst Street

Click Here for Map

Building Details

1,200 SF + Basement

Net Rental Rate \$45.00 PSF/YR

**Additional Rent** 