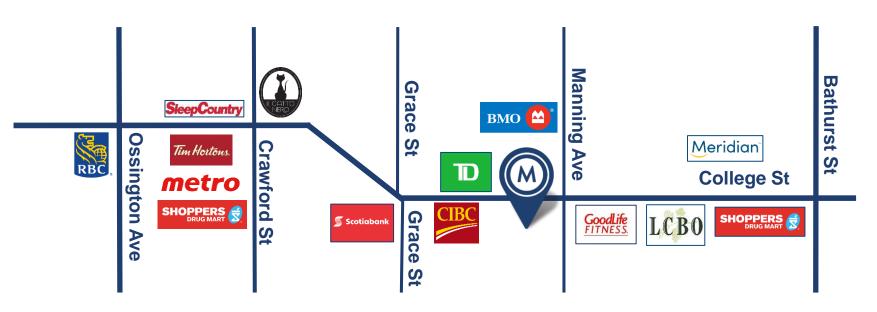

Other bonus features of the location include 24 hour College Street Car within steps of the building. Minutes to Bathurst station. High pedestrian foot traffic. Tons of street parking and paid parking available in immediate vicinity.

#### **DETAILS**

Location College Street in between Ossington

Avenue and Bathurst Street

Click Here for Map

Building Details

1,200 SF + Basement

Net Rental Rate \$45.00 PSF/YR

**Additional Rent** 