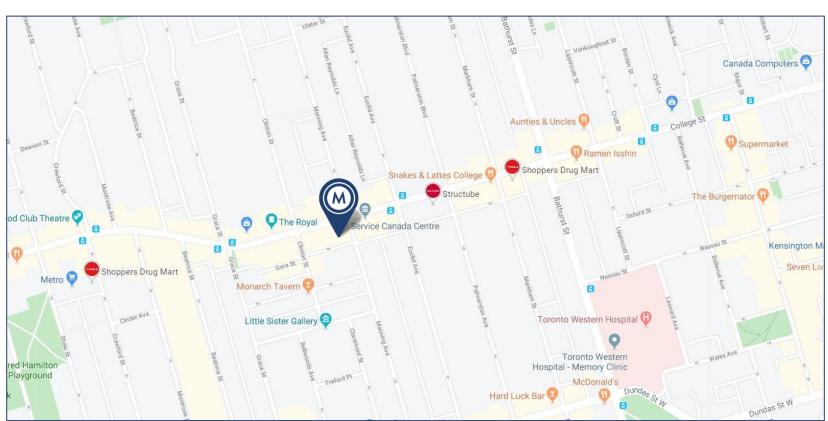

Other bonus features of the location include 24 hour College Street Car within steps of the building. Minutes to Bathurst station. High pedestrian foot traffic. Tons of street parking and paid parking available in immediate vicinity.

#### **DETAILS**

Location College Street in between Ossington

Avenue and Bathurst Street

Click Here for Map

Building Details

1,200 SF + Basement

Net Rental Rate \$45.00 PSF/YR

**Additional Rent** 