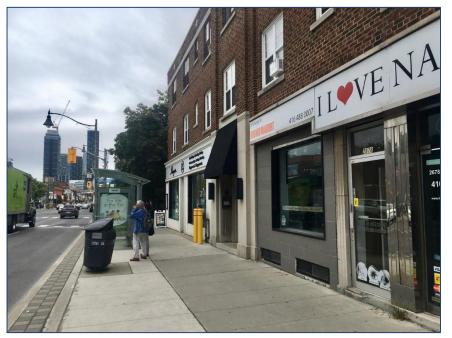

#### **DETAILS**

**Location** Located at Yonge Street and Blythwood Road Click Here for Map

**Building Details** 837 SF

Semi-Gross Rental Rate \$2,900 Per Month

Additional Rent Utilities

**Possession** Immediate

#### **FEATURES**

• Large open space suitable for a nail salon or other beauty services, as well as virtually all types of retail.

- Unit has two private offices or storage rooms and one private bathroom.
- Frontage on Yonge Street providing a lot of street access and exposure.
- Located in the sought after Midtown Toronto location.