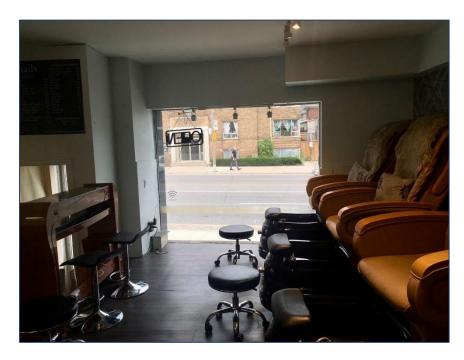

#### **FEATURES**

• Large open space suitable for a nail salon or other beauty services, as well as virtually all types of retail.

- Unit has two private offices or storage rooms and one private bathroom.
- Frontage on Yonge Street providing a lot of street access and exposure.
- Located in the sought after Midtown Toronto location.