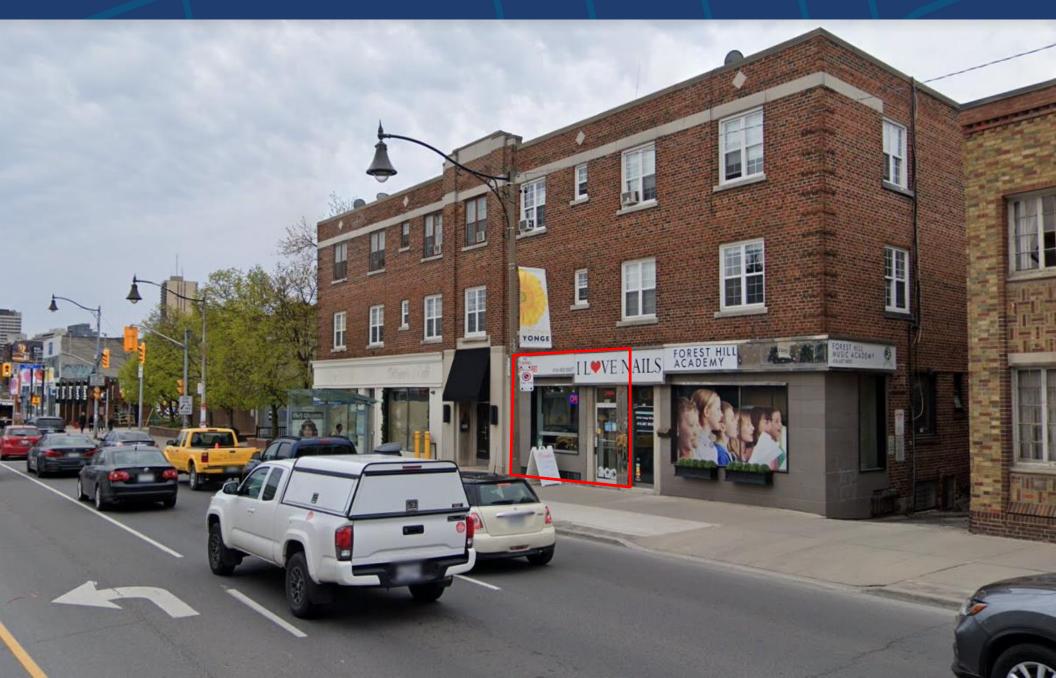

# 2678 YONGE STREET

TORONTO | ON

#### **DETAILS**

**Location** Located at Yonge Street and Blythwood Road Click Here for Map

**Building Details** 837 SF

Semi-Gross Rental Rate \$2,900 Per Month

Additional Rent Utilities

**Possession** Immediate

#### **FEATURES**

• Large open space suitable for a nail salon or other beauty services, as well as virtually all types of retail.

- Unit has two private offices or storage rooms and one private bathroom.
- Frontage on Yonge Street providing a lot of street access and exposure.
- Located in the sought after Midtown Toronto location.