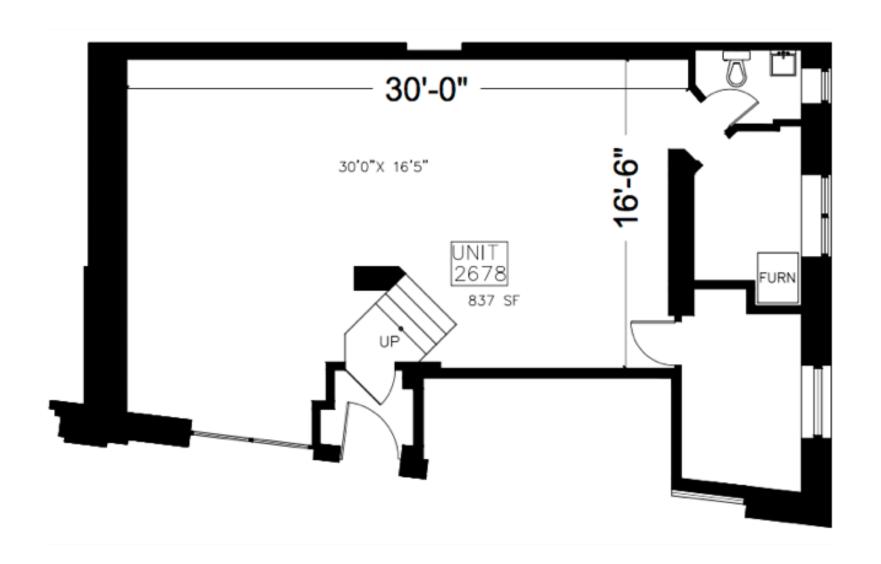

#### **DETAILS**

**Location** Located at Yonge Street and Blythwood Road Click Here for Map

**Building Details** 837 SF

Semi-Gross Rental Rate \$2,900 Per Month

Additional Rent Utilities

**Possession** Immediate

#### **FEATURES**

• Large open space suitable for a nail salon or other beauty services, as well as virtually all types of retail.

- Unit has two private offices or storage rooms and one private bathroom.
- Frontage on Yonge Street providing a lot of street access and exposure.
- Located in the sought after Midtown Toronto location.