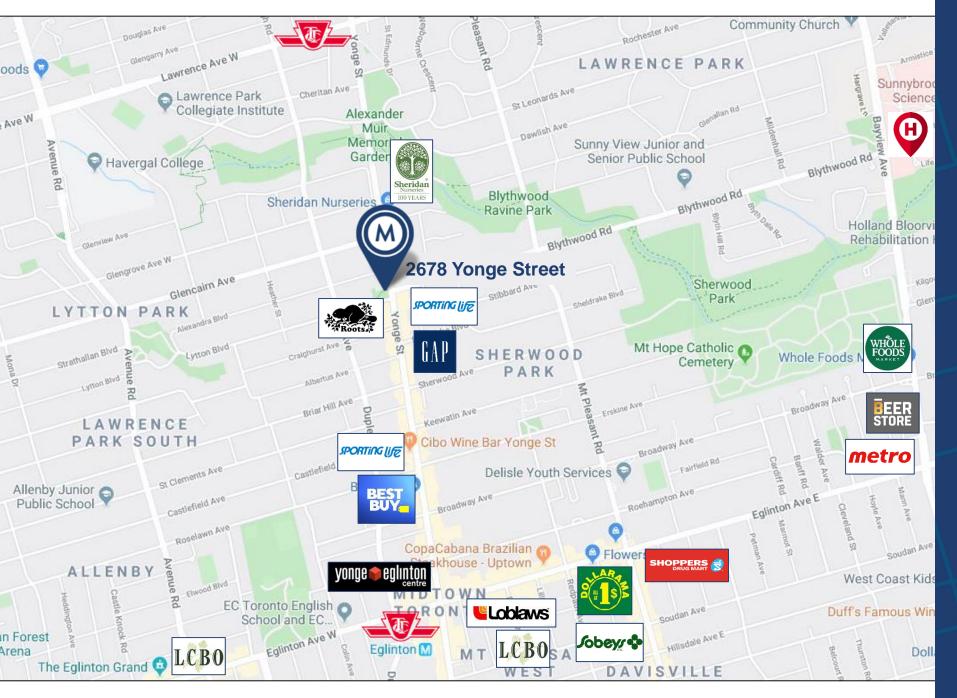

#### **DETAILS**

**Location** Located at Yonge Street and Blythwood Road Click Here for Map

**Building Details** 837 SF

Semi-Gross Rental Rate \$2,900 Per Month

Additional Rent Utilities

**Possession** Immediate