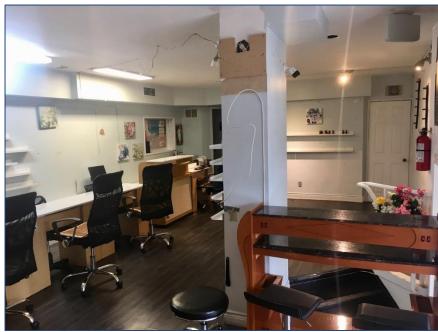

#### **FEATURES**

• Large open space suitable for a nail salon or other beauty services, as well as virtually all types of retail.

- Unit has two private offices or storage rooms and one private bathroom.
- Frontage on Yonge Street providing a lot of street access and exposure.
- Located in the sought after Midtown Toronto location.