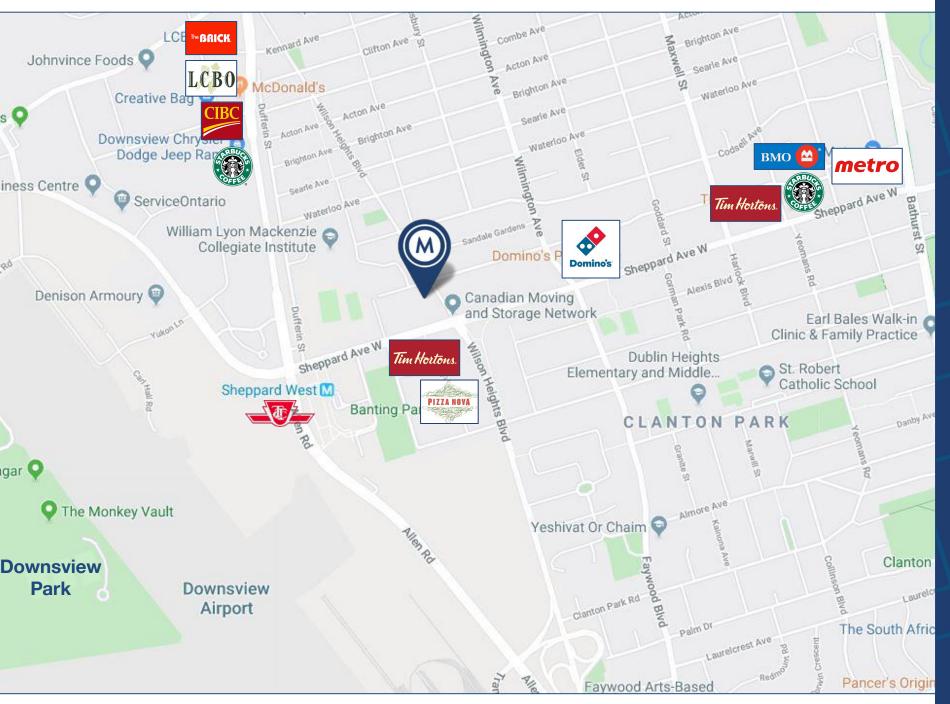

## **INVESTMENT HIGHLIGHTS**

The subject properties consist of two freehold mixed-use buildings located along Wilson Heights Blvd., west of Sheppard Ave West. The properties are situated in a transit friendly location close in proximity to Sheppard West TTC Station and, in close proximity to Highway 401.