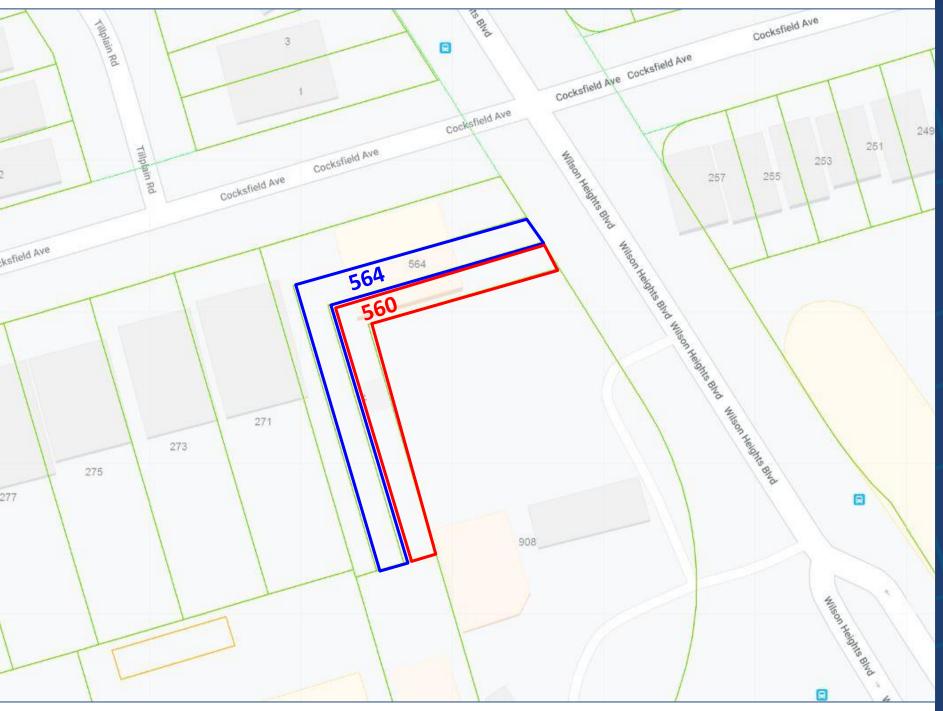

## FOR SALE INVESTMENT OPPORTUNITY

560 & 564 Wilson Heights Blvd TORONTO, ON

## **INVESTMENT DETAILS**

|                      | 560 Wilson Heights                             | 564 Wilson Heights |
|----------------------|------------------------------------------------|--------------------|
| Taxes                | \$12,164.75                                    | \$11,923.00        |
| Lot Size             | 6,598 SF                                       | 5,264 SF           |
| Frontage             | 18.42 feet                                     | 17.74 feet         |
| <b>Building Size</b> | 3,300 + basement                               | 3,300 + basement   |
| Zoning               | CR 1.0 (c1.0; r1.0) SS3 (x1597) HT 10.5 meters |                    |
| <b>Asking Price</b>  | \$1,700,000                                    | \$1,700,000        |