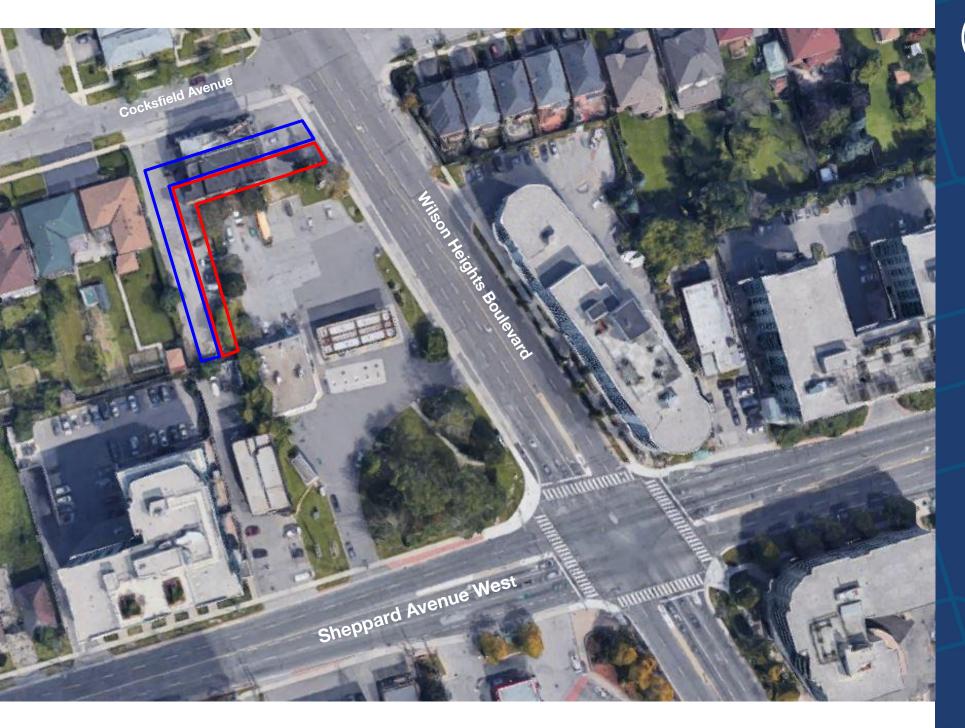

## FOR SALE INVESTMENT OPPORTUNITY

560 & 564 Wilson Heights Blvd TORONTO, ON

## **INVESTMENT HIGHLIGHTS**

The subject properties consist of two freehold mixed-use buildings located along Wilson Heights Blvd., west of Sheppard Ave West. The properties are situated in a transit friendly location close in proximity to Sheppard West TTC Station and, in close proximity to Highway 401.