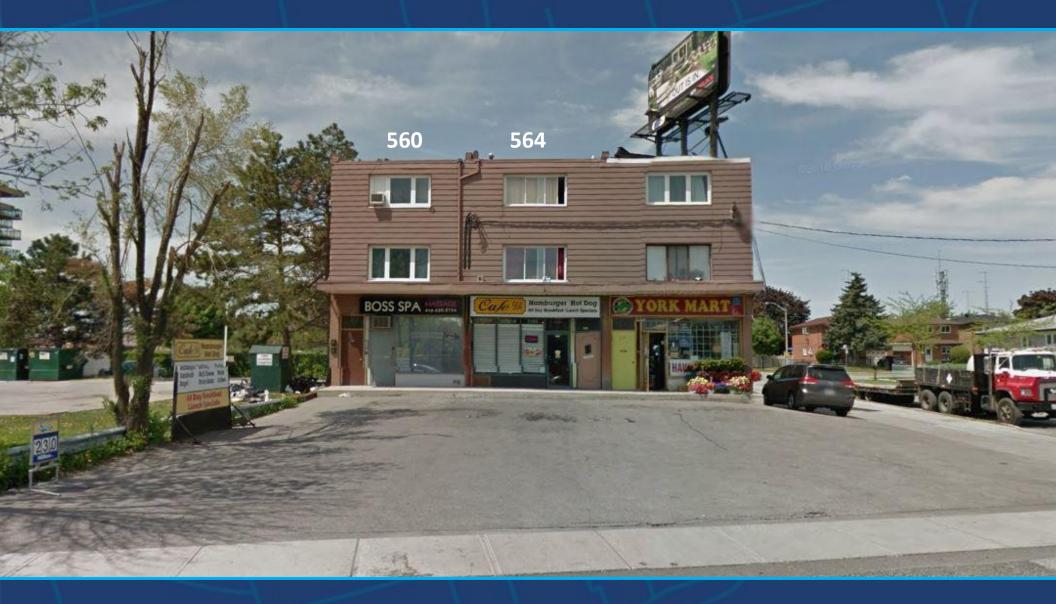

## FOR SALE INVESTMENT OPPORTUNITY

560 & 564 Wilson Heights Blvd TORONTO, ON

## **INVESTMENT HIGHLIGHTS**

The subject properties consist of two freehold mixed-use buildings located along Wilson Heights Blvd., west of Sheppard Ave West. The properties are situated in a transit friendly location close in proximity to Sheppard West TTC Station and, in close proximity to Highway 401.

Both of the buildings are currently demised into three units: ground floor commercial at grade and two 2-bedroom residential units on the second and third floors. There is ample parking available on the subject site.

## **INVESTMENT DETAILS**

|                      | 560 Wilson Heights                             | 564 Wilson Heights |
|----------------------|------------------------------------------------|--------------------|
| Taxes                | \$12,164.75                                    | \$11,923.00        |
| Lot Size             | 6,598 SF                                       | 5,264 SF           |
| Frontage             | 18.42 feet                                     | 17.74 feet         |
| <b>Building Size</b> | 3,300 + basement                               | 3,300 + basement   |
| Zoning               | CR 1.0 (c1.0; r1.0) SS3 (x1597) HT 10.5 meters |                    |
| <b>Asking Price</b>  | \$1,700,000                                    | \$1,700,000        |