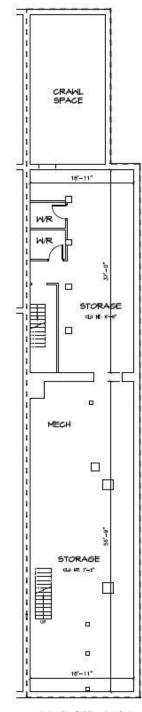

|
| Additional Rent         | \$15.00 PSF/YR T.M.I. + Utilities                               |
| Possession              | 30-60 Days                                                      |
| Term                    | 3-10 Years                                                      |
|                         |                                                                 |

## FEATURES

- General retailing and food-service uses considered
- 20' frontage in best and busiest part of Greektown
- 2,400 SF high & dry basement included at no extra charge.
- 2 minute walk (230 m) to Pape TTC subway station.



Walker's Paradise Daily errands do not require a car.



Bike Score V 81 Bi tr

Very Bikeable Biking is convenient for most trips.



# INTERIOR PHOTOS















BASEMENT AREA 2445 SF (UNFINISHED)



AREA MAP





# METROPOLITAN COMMERCIAL

626 King St West, Suite 302 Toronto, ON M5V 1M7

www.metcomrealty.com

## **CONTACT:**

KEVIN TUTTLE\* Sales Representative 416.703.6621 ext. 227 kevin.tuttle@metcomrealty.com

Disclaimer: The information contained herein has been provided to Metropolitan Commercial Realty Inc. from sources deemed reliable and correct, however we do not warrant its accuracy or assume any responsibility or liability of any kind whatsoever with respect to the accuracy of the information contained herein. All persons are advised to independently verify the information. The information herein is subject to errors, omissions, change of price, rental or other conditions, prior sale or withdrawal at any time without notice. Metropoli