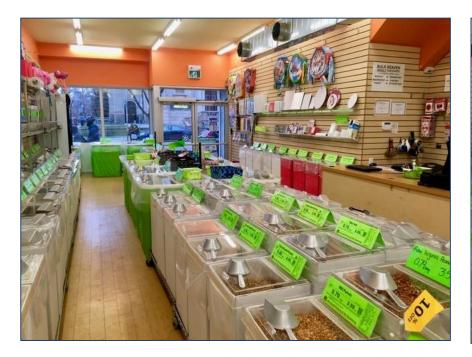

|
| Additional Rent         | \$15.00 PSF/YR T.M.I. + Utilities                               |
| Possession              | 30-60 Days                                                      |
| Term                    | 3-10 Years                                                      |
|                         |                                                                 |

## FEATURES

- General retailing and food-service uses considered
- 20' frontage in best and busiest part of Greektown
- 2,400 SF high & dry basement included at no extra charge.
- 2 minute walk (230 m) to Pape TTC subway station.



Walker's Paradise Daily errands do not require a car.



Bike Score V 81 Bi tr

Very Bikeable Biking is convenient for most trips.



# INTERIOR PHOTOS















BASEMENT AREA 2445 SF (UNFINISHED)



AREA MAP





# METROPOLITAN COMMERCIAL

626 King St West, Suite 302 Toronto, ON M5V 1M7

www.metcomrealty.com

## **CONTACT:**

KEVIN TUTTLE\* Sales Representative 416.703.6621 ext. 227 kevin.tuttle@metcomrealty.com

Disclaimer: The information contained herein has been provided to Metropolitan Commercial Realty Inc. from sources deemed reliable and correct, however we do not warrant its accuracy or assume any responsibility or liability of any kind whatsoever with respect to the accuracy of the information contained herein. All persons are advised to independently verify the information. The information herein is subject to errors, omissions, change of price, rental or other conditions, prior sale or withdrawal at any time without notic