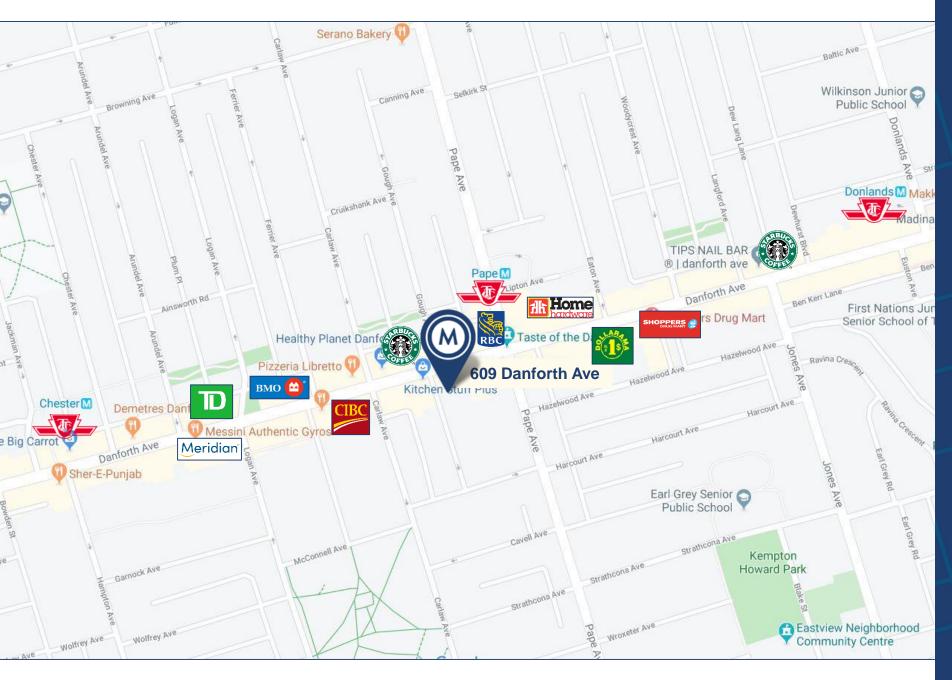

## DETAILS

| Location                | On Danforth Avenue, just west of Pape Avenue Click Here for Map |
|-------------------------|-----------------------------------------------------------------|
| <b>Building Details</b> | 2,364 SF                                                        |
| Net Rental Rate         | \$35.00 PSF/YR                                                  |
| Additional Rent         | \$15.00 PSF/YR T.M.I. + Utilities                               |
| Possession              | 30-60 Days                                                      |
| Term                    | 3-10 Years                                                      |
|                         |                                                                 |

# INTERIOR PHOTOS

BASEMENT AREA 2445 SF (UNFINISHED)

AREA MAP