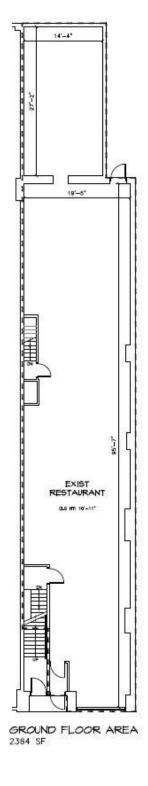

## DETAILS

| Location                | On Danforth Avenue, just west of Pape Avenue Click Here for Map |
|-------------------------|-----------------------------------------------------------------|
| <b>Building Details</b> | 2,364 SF                                                        |
| Net Rental Rate         | \$35.00 PSF/YR                                                  |
| Additional Rent         | \$15.00 PSF/YR T.M.I. + Utilities                               |
| Possession              | 30-60 Days                                                      |
| Term                    | 3-10 Years                                                      |
|                         |                                                                 |

## FEATURES

- General retailing and food-service uses considered
- 20' frontage in best and busiest part of Greektown
- 2,400 SF high & dry basement included at no extra charge.
- 2 minute walk (230 m) to Pape TTC subway station.

# INTERIOR PHOTOS

BASEMENT AREA 2445 SF (UNFINISHED)

AREA MAP