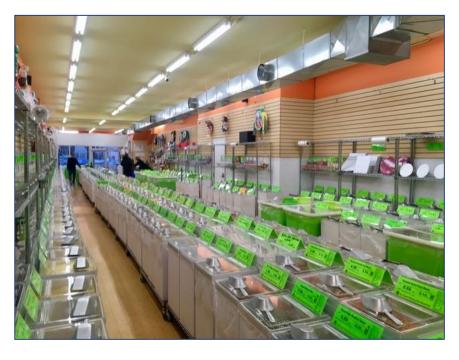

|
| Additional Rent         | \$15.00 PSF/YR T.M.I. + Utilities                               |
| Possession              | 30-60 Days                                                      |
| Term                    | 3-10 Years                                                      |
|                         |                                                                 |

## FEATURES

- General retailing and food-service uses considered
- 20' frontage in best and busiest part of Greektown
- 2,400 SF high & dry basement included at no extra charge.
- 2 minute walk (230 m) to Pape TTC subway station.



Walker's Paradise Daily errands do not require a car.



Bike Score V 81 Bi tr

Very Bikeable Biking is convenient for most trips.



# INTERIOR PHOTOS















BASEMENT AREA 2445 SF (UNFINISHED)



AREA MAP





# METROPOLITAN COMMERCIAL

626 King St West, Suite 302 Toronto, ON M5V 1M7

www.metcomrealty.com

## **CONTACT:**

KEVIN TUTTLE\* Sales Representative 416.703.6621 ext. 227 kevin.tuttle@metcomrealty.com

Disclaimer: The information contained herein has been provided to Metropolitan Commercial Realty Inc. from sources deemed reliable and correct, however we do not warrant its accuracy or assume any responsibility or liability of any kind whatsoever with respect to the accuracy of the information contained herein. All persons are advised to independently verify the information. The information herein is subject to errors, omissions, change of price, rental or other conditions, prior sale or withdrawal at any time without notice. M