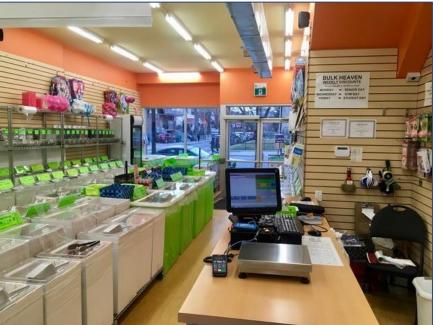

|
| Additional Rent         | \$15.00 PSF/YR T.M.I. + Utilities                               |
| Possession              | 30-60 Days                                                      |
| Term                    | 3-10 Years                                                      |
|                         |                                                                 |

## FEATURES

- General retailing and food-service uses considered
- 20' frontage in best and busiest part of Greektown
- 2,400 SF high & dry basement included at no extra charge.
- 2 minute walk (230 m) to Pape TTC subway station.



Walker's Paradise Daily errands do not require a car.



Bike Score V 81 Bi tr

Very Bikeable Biking is convenient for most trips.



# INTERIOR PHOTOS















BASEMENT AREA 2445 SF (UNFINISHED)



AREA MAP





# METROPOLITAN COMMERCIAL

626 King St West, Suite 302 Toronto, ON M5V 1M7

www.metcomrealty.com

## **CONTACT:**

KEVIN TUTTLE\* Sales Representative 416.703.6621 ext. 227 kevin.tuttle@metcomrealty.com

Disclaimer: The information contained herein has been provided to Metropolitan Commercial Realty Inc. from sources deemed reliable and correct, however we do not warrant its accuracy or assume any responsibility or liability of any kind whatsoever with respect to the accuracy of the information contained herein. All persons are advised to independently verify the information. The information herein is subject to errors, omissions, change of price, rental or other conditions, prior sale or withdrawal at any time without notice.