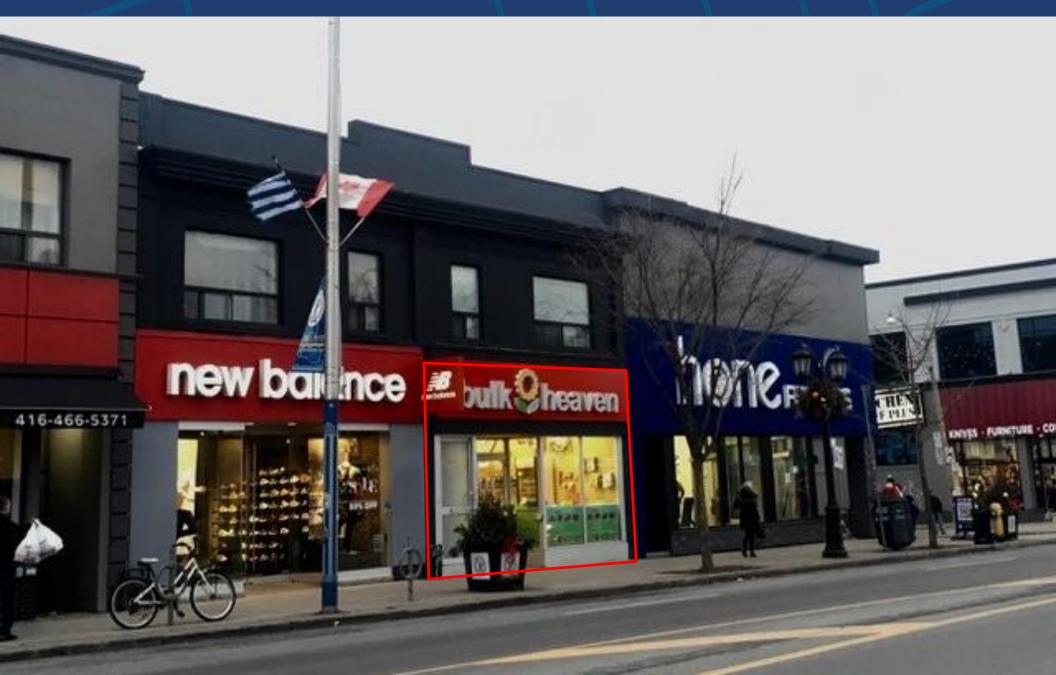

# FOR LEASE | RETAIL 609 DANFORTH AVENUE TORONTO, ON

## DETAILS

| Location                | On Danforth Avenue, just west of Pape Avenue Click Here for Map |
|-------------------------|-----------------------------------------------------------------|
| <b>Building Details</b> | 2,364 SF                                                        |
| Net Rental Rate         | \$35.00 PSF/YR                                                  |
| Additional Rent         | \$15.00 PSF/YR T.M.I. + Utilities                               |
| Possession              | 30-60 Days                                                      |
| Term                    | 3-10 Years                                                      |
|                         |                                                                 |

## FEATURES

- General retailing and food-service uses considered
- 20' frontage in best and busiest part of Greektown
- 2,400 SF high & dry basement included at no extra charge.
- 2 minute walk (230 m) to Pape TTC subway station.