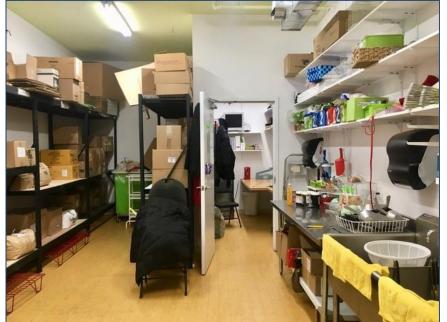

|
| Additional Rent         | \$15.00 PSF/YR T.M.I. + Utilities                               |
| Possession              | 30-60 Days                                                      |
| Term                    | 3-10 Years                                                      |
|                         |                                                                 |

## FEATURES

- General retailing and food-service uses considered
- 20' frontage in best and busiest part of Greektown
- 2,400 SF high & dry basement included at no extra charge.
- 2 minute walk (230 m) to Pape TTC subway station.



Walker's Paradise Daily errands do not require a car.



Bike Score V 81 Bi tr

Very Bikeable Biking is convenient for most trips.



# INTERIOR PHOTOS















BASEMENT AREA 2445 SF (UNFINISHED)



AREA MAP





# METROPOLITAN COMMERCIAL

626 King St West, Suite 302 Toronto, ON M5V 1M7

www.metcomrealty.com

## **CONTACT:**

KEVIN TUTTLE\* Sales Representative 416.703.6621 ext. 227 kevin.tuttle@metcomrealty.com

Disclaimer: The information contained herein has been provided to Metropolitan Commercial Realty Inc. from sources deemed reliable and correct, however we do not warrant its accuracy or assume any responsibility or liability of any kind whatsoever with respect to the accuracy of the information contained herein. All persons are advised to independently verify the information. The information herein is subject to errors, omissions, change of price, rental or other conditions, prior sale or withdrawal at any time without notice. Met