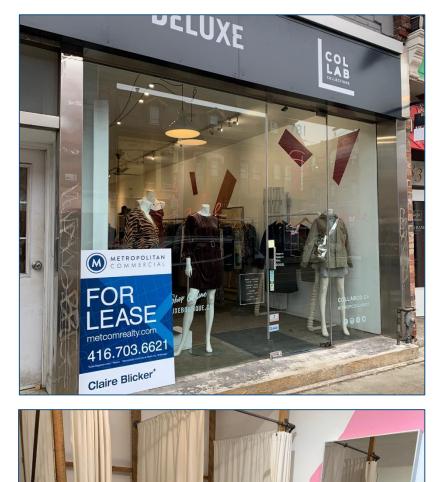

|
| Term                  | 3-5 years                                                            |
| Possession            | February 28 <sup>th</sup> , 2020                                     |

#### **FEATURES**

- Perfect for a retail, gallery, office, professional service, or creative business.
- Functional basement with high ceilings.
- Currently set up as a retail store with dressing rooms, an office and bathrooms on both the main floor and the basement.
- High pedestrian traffic location on the famous Queen Street West.



Walker's Paradise

Daily errands do not require a car.





Biker's Paradise Daily errands can be

accomplished on a bike.

## M

#### 781 QUEEN STREET WEST | FOR LEASE



# AREA MAP



#### 781 QUEEN STREET WEST | FOR LEASE



# PICTURES





#### 781 QUEEN STREET WEST | FOR LEASE



### METROPOLITAN COMMERCIAL

626 King St West, Suite 302 Toronto, ON M5V 1M7

www.metcomrealty.com

#### CONTACT:

CLAIRE BLICKER\* Vice President 416.703.6621 ext. 232 claire.blicker@metcomrealty.com

Disclaimer: The information contained herein has been provided to Metropolitan Commercial Realty Inc. from sources deemed reliable and correct, however we do not warrant its accuracy or assume any responsibility or liability of any kind whatsoever with respect to the accuracy of the information contained herein. All persons are advised to independently verify the information. The information herein is subject to errors, omissions, change of price, rental or other conditions, prior sale or withdrawal at any time without notice. Metropolitan Commer