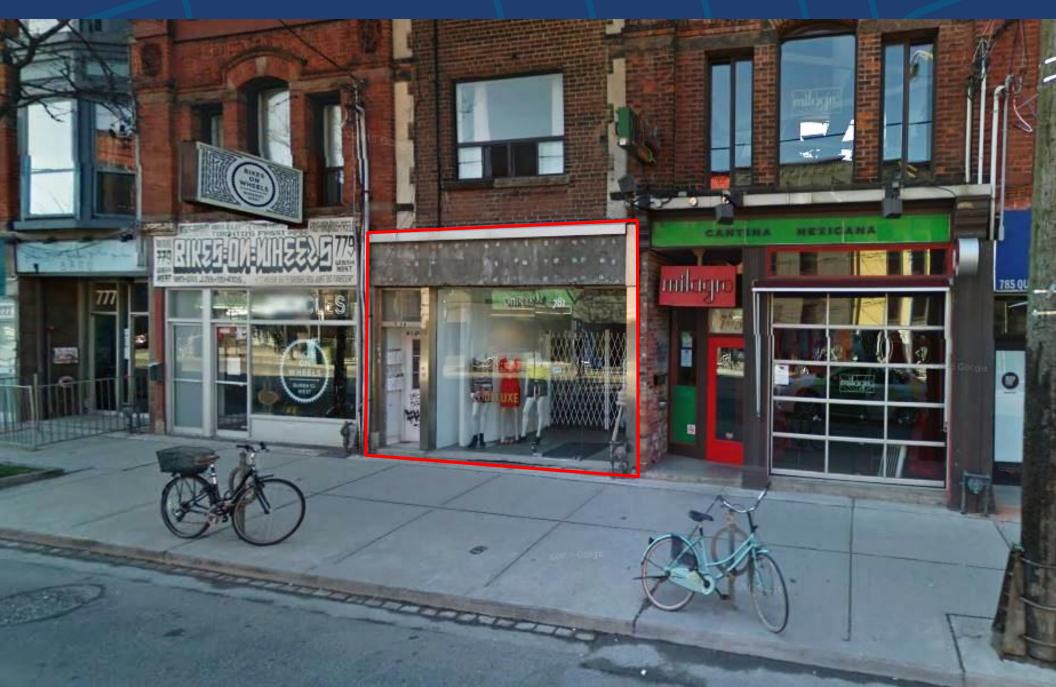

# PICTURES

#### **FEATURES**

- Perfect for a retail, gallery, office, professional service, or creative business.
- Functional basement with high ceilings.
- Currently set up as a retail store with dressing rooms, an office and bathrooms on both the main floor and the basement.
- High pedestrian traffic location on the famous Queen Street West.