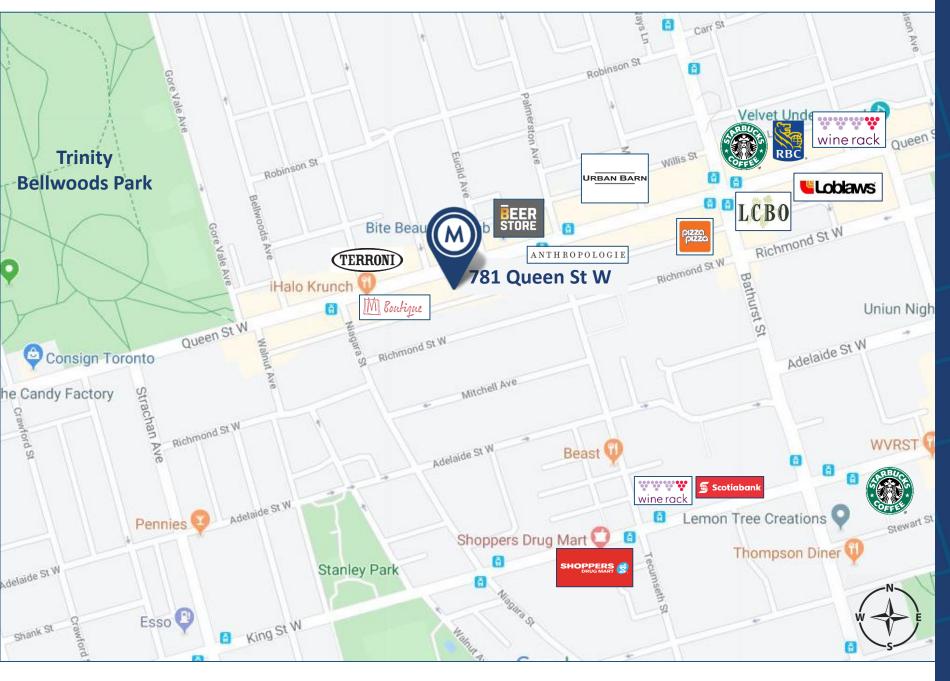

t (TMI) | \$16.00 PSF/YR                                                       |
| Term                  | 3-5 years                                                            |
| Possession            | February 28 <sup>th</sup> , 2020                                     |

#### **FEATURES**

- Perfect for a retail, gallery, office, professional service, or creative business.
- Functional basement with high ceilings.
- Currently set up as a retail store with dressing rooms, an office and bathrooms on both the main floor and the basement.
- High pedestrian traffic location on the famous Queen Street West.



Walker's Paradise

Daily errands do not require a car.





Biker's Paradise Daily errands can be

accomplished on a bike.

## M

#### 781 QUEEN STREET WEST | FOR LEASE



# AREA MAP



#### 781 QUEEN STREET WEST | FOR LEASE



# PICTURES





#### 781 QUEEN STREET WEST | FOR LEASE



### METROPOLITAN COMMERCIAL

626 King St West, Suite 302 Toronto, ON M5V 1M7

www.metcomrealty.com

#### CONTACT:

CLAIRE BLICKER\* Vice President 416.703.6621 ext. 232 claire.blicker@metcomrealty.com

Disclaimer: The information contained herein has been provided to Metropolitan Commercial Realty Inc. from sources deemed reliable and correct, however we do not warrant its accuracy or assume any responsibility or liability of any kind whatsoever with respect to the accuracy of the information contained herein. All persons are advised to independently verify the information. The information herein is subject to errors, omissions, change of price, rental or other conditions, prior sale or wi