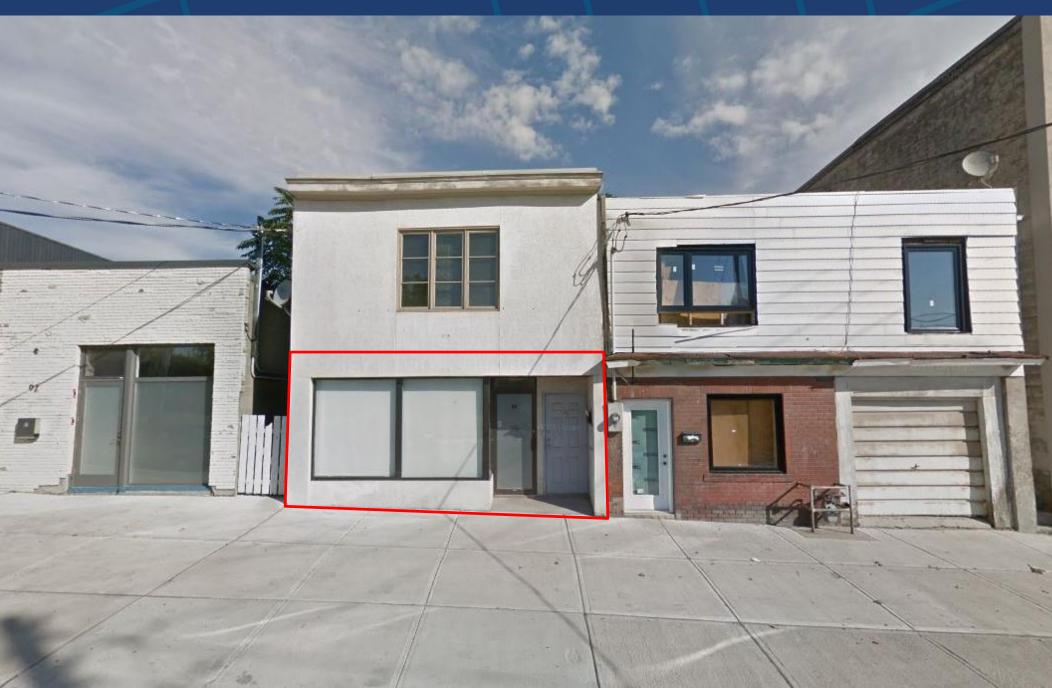

# FOR LEASE | RETAIL SPACE 88A GEARY AVENUE

TORONTO | ON

#### **DETAILS**

**Location** Located between Dovercourt and Westmoreland Ave N. Click Here for Map

**Details** 1,100 SF

**Net Rental Rate** \$25.00 PSF/YR (\$2,292.00 /Month)

Additional Rent (TMI) \$13.00 PSF/YR (\$1,191.00 /Month)

#### **FEATURES**

• Perfect for tech, retail, gallery, office, professional service, or creative business.

Beautifully renovated split-level space

Small area in basement available for storage to tenant.

Only a 10 minute bus ride away from Ossington TTC Subway Station