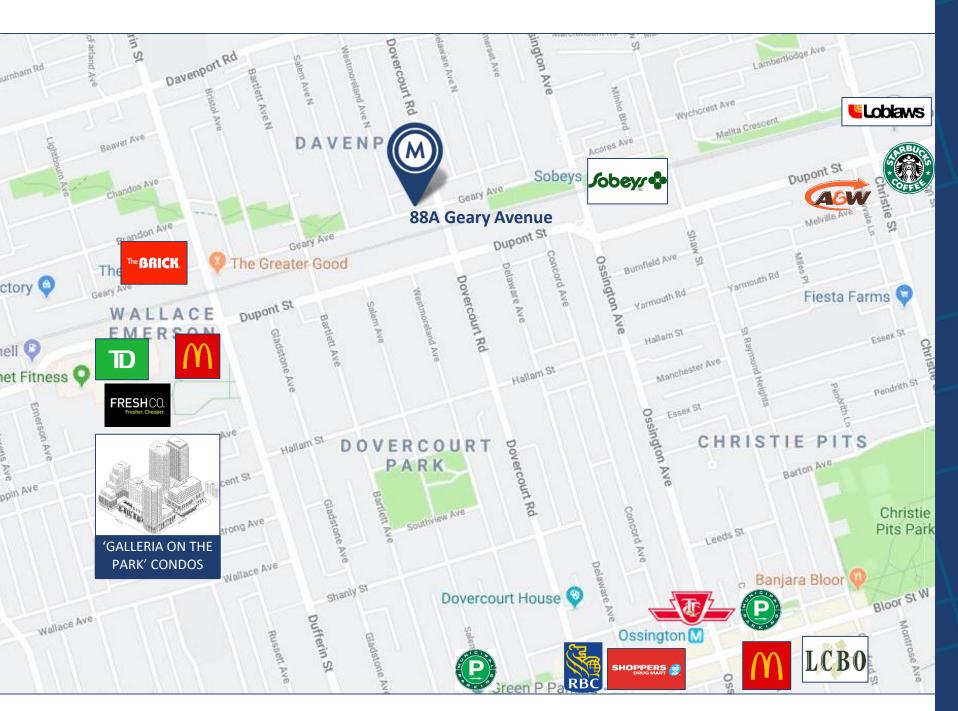

#### **DETAILS**

**Location** Located between Dovercourt and Westmoreland Ave N. Click Here for Map

**Details** 1,100 SF

**Net Rental Rate** \$25.00 PSF/YR (\$2,292.00 /Month)

Additional Rent (TMI) \$13.00 PSF/YR (\$1,191.00 /Month)