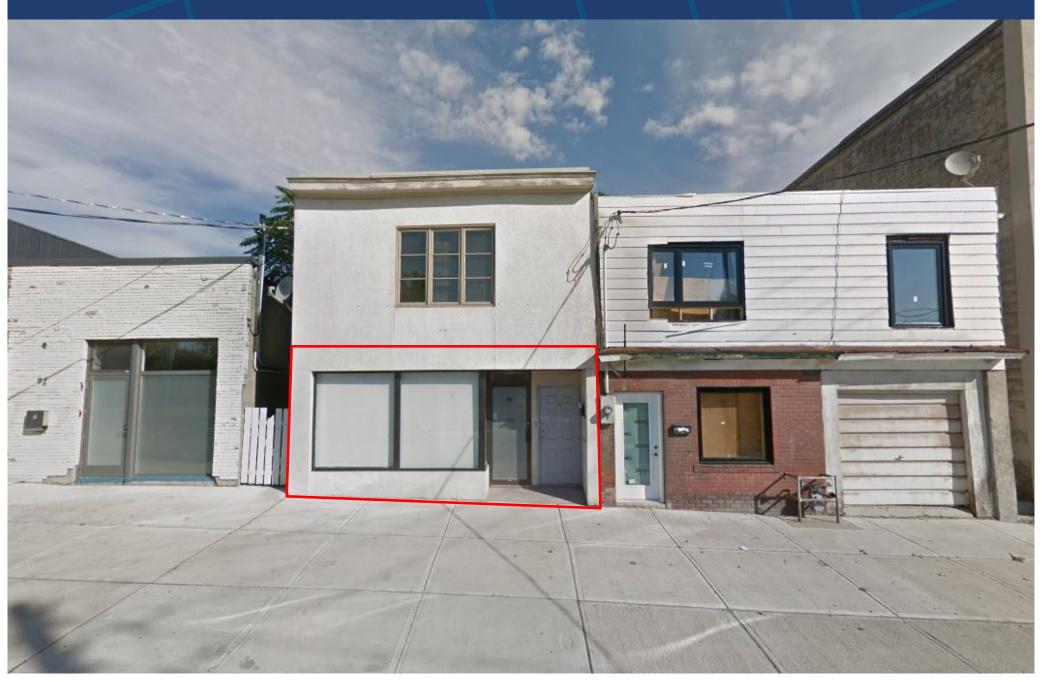

# FOR LEASE | RETAIL SPACE 88A GEARY AVENUE

TORONTO I ON

#### **DETAILS**

**Location** Located between Dovercourt and Westmoreland Ave N. Click Here for Map

**Details** 1,100 SF

Net Rental Rate \$25.00 PSF/YR (\$2,292.00 /Month)

Additional Rent (TMI) \$13.00 PSF/YR (\$1,191.00 /Month)

#### **FEATURES**

• Perfect for tech, retail, gallery, office, professional service, or creative business.

Beautifully renovated split-level space

Small area in basement available for storage to tenant.

Only a 10 minute bus ride away from Ossington TTC Subway Station