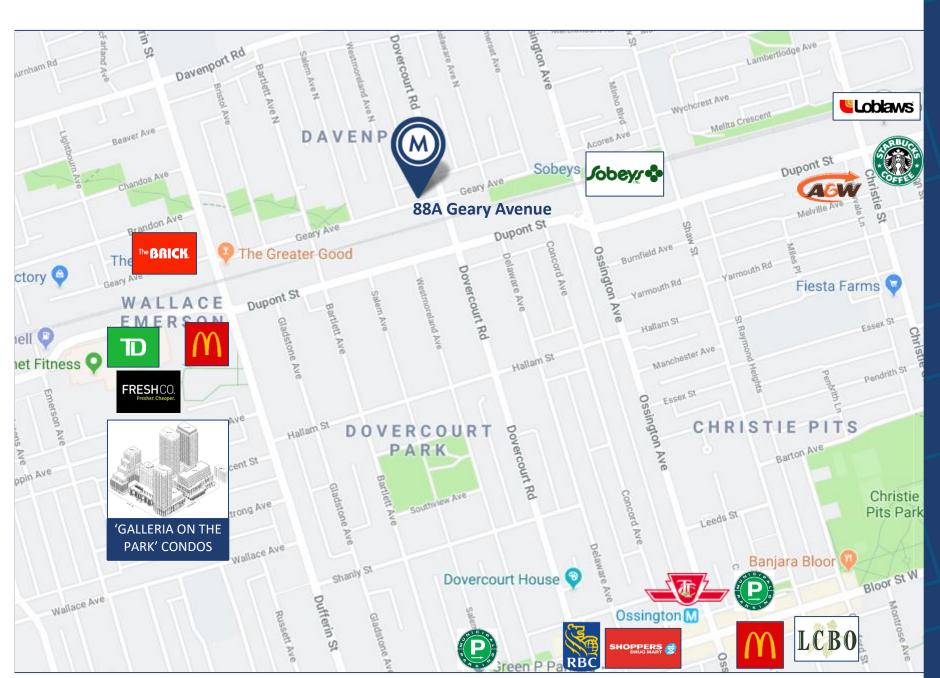

#### **DETAILS**

**Location** Located between Dovercourt and Westmoreland Ave N. Click Here for Map

**Details** 1,100 SF

Net Rental Rate \$25.00 PSF/YR (\$2,292.00 /Month)

Additional Rent (TMI) \$13.00 PSF/YR (\$1,191.00 /Month)