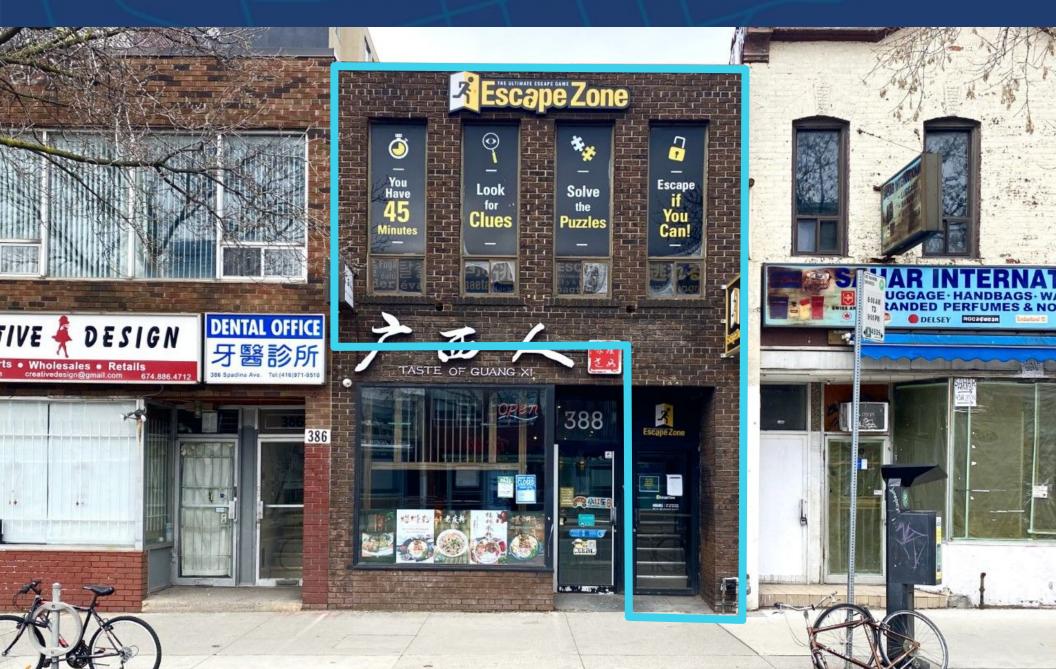

PRIME OFFICE / RETAIL SPACE

# 388 SPADINA AVENUE

FOR LEASE

### **PROPERTY OVERVIEW**

• Excellent exposure and signage opportunity along Spadina Ave

• High pedestrian and vehicular traffic

• Floor-to-ceiling windows along Spadina Ave

• Private entrance and walk-up to unit