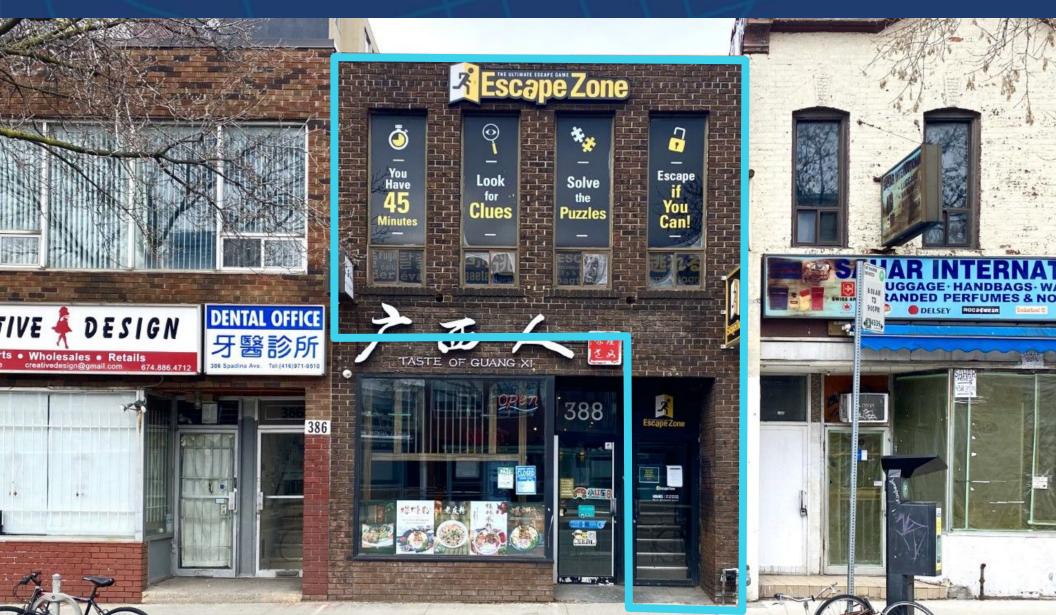

#### **PROPERTY OVERVIEW**

- Excellent exposure and signage opportunity along Spadina Ave
- High pedestrian and vehicular traffic
- Floor-to-ceiling windows along Spadina Ave
- Private entrance and walk-up to unit
- Close proximity to the University of Toronto & Kensington Market
- Major redevelopments in the surrounding area