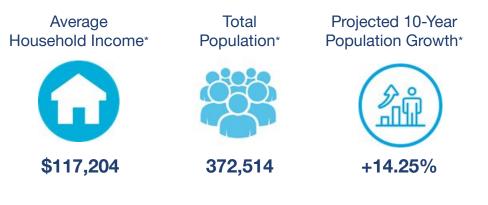

-----------------------------------------------------------------------|
| Building Details | 1,766 SF                                                                    |
| Net Rental Rate  | \$35.00 PSF/YR                                                              |
| Additional Rent  | \$15.69 PSF/YR + Utilities                                                  |
| Possession       | July 1st, 2020                                                              |

#### **PROPERTY OVERVIEW**

- Excellent exposure and signage opportunity along Spadina Ave
- High pedestrian and vehicular traffic
- Floor-to-ceiling windows along Spadina Ave
- Private entrance and walk-up to unit
- Close proximity to the University of Toronto & Kensington Market
- Major redevelopments in the surrounding area



#### 388 SPADINA AVENUE | FOR LEASE

\*Source: CoStar, 2018 3km radius.







# FLOOR PLAN





388 SPADINA AVENUE | FOR LEASE

### METROPOLITAN COMMERCIAL



Built on Connections.

626 King St West Suite 302 Toronto, ON M5V1M7

416.703.6621

www.metcomrealty.com

#### CONTACT:

Amir Nourbakhsh\* Jesse Roth\* 416.703.6621 x252 416.703.6621 x243 amir@metcomrealty.com jesse.roth@metcomrealty.com

The information contained herein has been gathered from sources deemed reliable. However, Metropolitan Commercial Realty Inc., Brokerage, its agents, or employees make no representations or warranties on the accuracy of said information. Prospective purchasers and their agents are advised to independently verify any information provided herein. \*Sales Representative