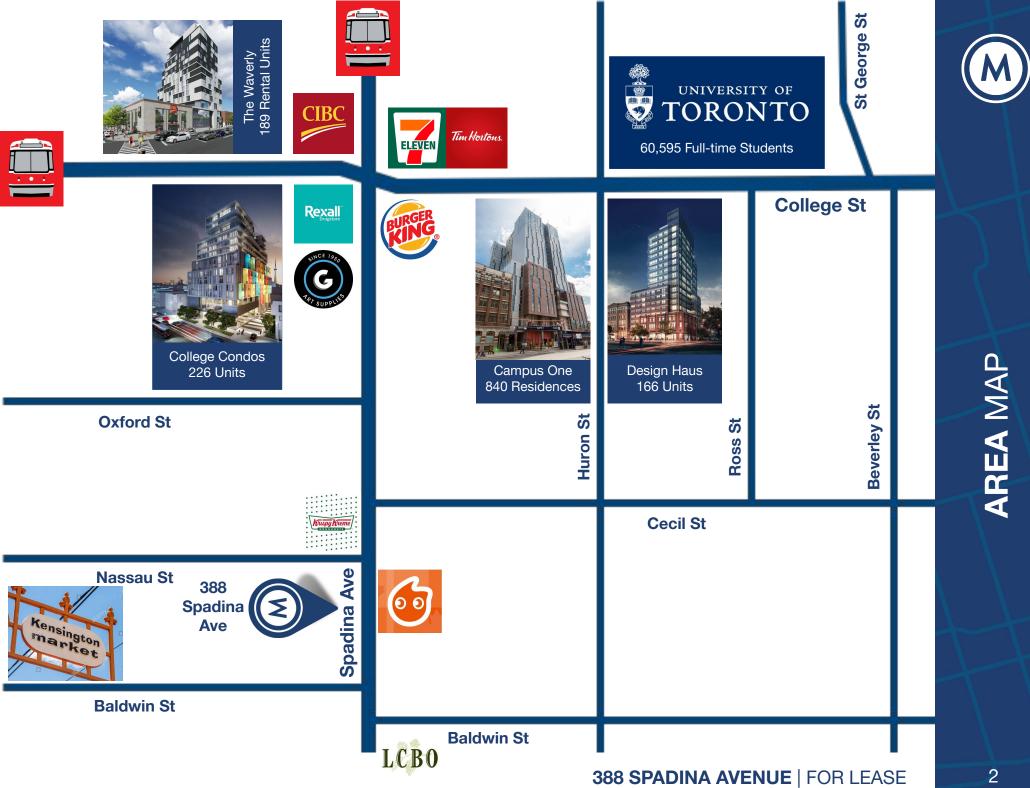

#### **PROPERTY OVERVIEW**

- Excellent exposure and signage opportunity along Spadina Ave
- High pedestrian and vehicular traffic
- Floor-to-ceiling windows along Spadina Ave
- Private entrance and walk-up to unit
- Close proximity to the University of Toronto & Kensington Market
- Major redevelopments in the surrounding area