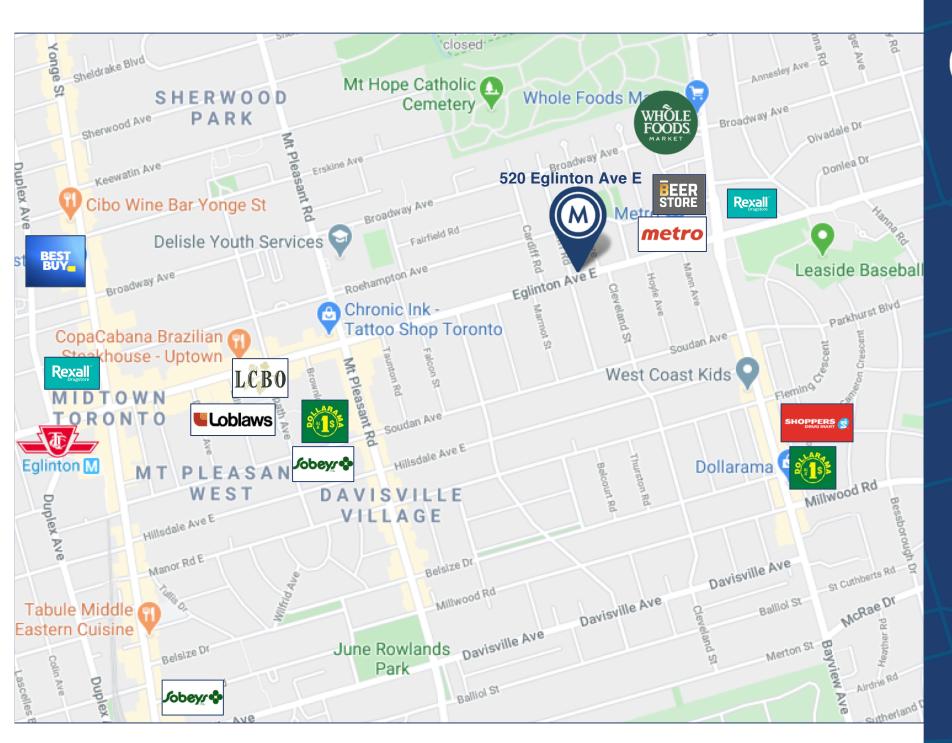

#### **DETAILS**

Location Eglinton Avenue East, West of Bayview Avenue Click Here for Map

**Building Details** 2,200 SF

Net Rental Rate \$25.00 PSF/YR

Additional Rent \$16.00 PSF/YR

Term 3-5 Years

Possession Immediately