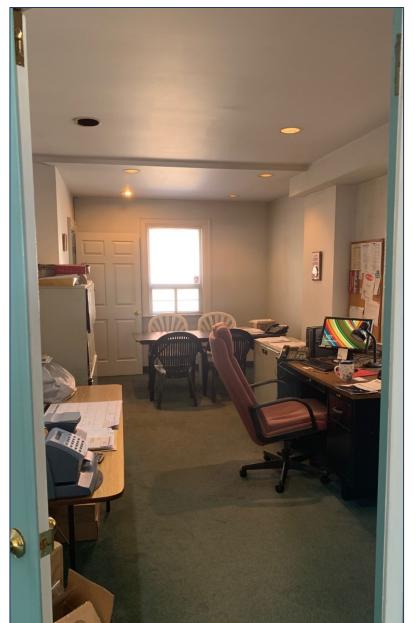

#### **PROPERTY FEATURES**

· Bright modern professional office.

- Feels comfortable and expansive with high ceilings and an overall great use of space.
- Perfect for Wellness, Accounting, Law, Medical, Real Estate, Consultancy, Therapy, Insurance, Technology Etc.
- Easy access to highways, transportation, TTC Eglinton subway station and buses.
- · Kitchen on the main floor.
- Currently 2 closed off offices on second floor, could be 3.
- · Large boardroom /open space office on main floor.
- · Nicely appointed, traditional style.
- 2 parking spaces in rear.