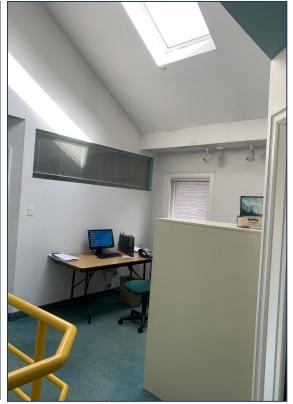

#### **PROPERTY FEATURES**

· Bright modern professional office.

- Feels comfortable and expansive with high ceilings and an overall great use of space.
- Perfect for Wellness, Accounting, Law, Medical, Real Estate, Consultancy, Therapy, Insurance, Technology Etc.
- Easy access to highways, transportation, TTC Eglinton subway station and buses.
- · Kitchen on the main floor.
- Currently 2 closed off offices on second floor, could be 3.
- · Large boardroom /open space office on main floor.
- · Nicely appointed, traditional style.
- 2 parking spaces in rear.