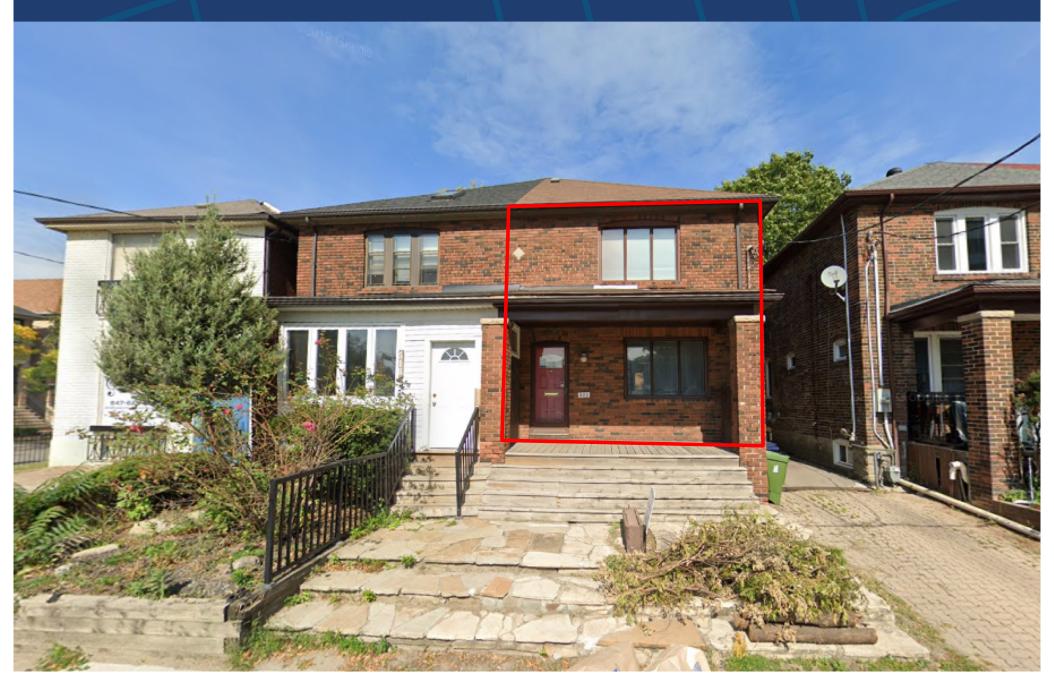

#### **PROPERTY FEATURES**

· Bright modern professional office.

- Feels comfortable and expansive with high ceilings and an overall great use of space.
- Perfect for Wellness, Accounting, Law, Medical, Real Estate, Consultancy, Therapy, Insurance, Technology Etc.
- Easy access to highways, transportation, TTC Eglinton subway station and buses.
- · Kitchen on the main floor.
- Currently 2 closed off offices on second floor, could be 3.
- · Large boardroom /open space office on main floor.
- · Nicely appointed, traditional style.
- 2 parking spaces in rear.