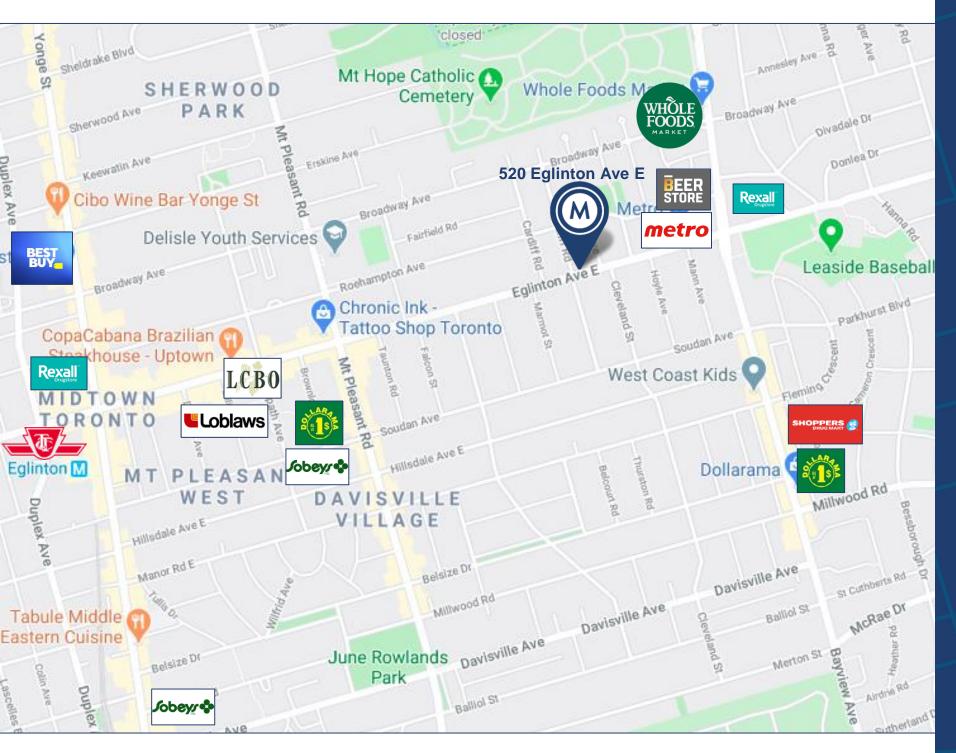

#### **DETAILS**

**Location** Eglinton Avenue East, West of Bayview Avenue Click Here for Map

**Building Details** 2,200 SF

Net Rental Rate \$23.00 PSF/YR

Additional Rent \$16.00 PSF/YR

Term 3-5 Years

**Possession** Immediately

#### **PROPERTY FEATURES**

- Bright modern professional office.
- Feels comfortable and expansive with high ceilings and an overall great use of space.
- Perfect for Wellness, Accounting, Law, Medical, Real Estate, Consultancy, Therapy, Insurance, Technology Etc.
- Easy access to highways, transportation, TTC Eglinton subway station and buses.
- Kitchen on the main floor.
- Currently 2 closed off offices on second floor, could be 3.
- Large boardroom /open space office on main floor.
- Nicely appointed, traditional style.
- 2 parking spaces in rear.