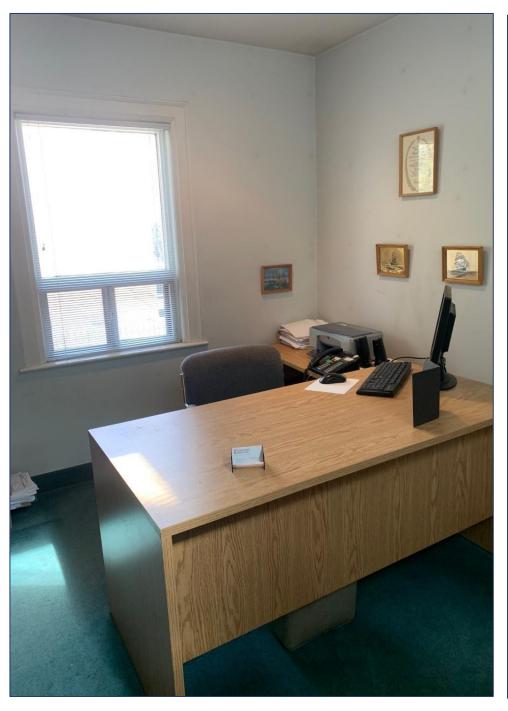

#### **PROPERTY FEATURES**

- Bright modern professional office.
- Feels comfortable and expansive with high ceilings and an overall great use of space.
- Perfect for Wellness, Accounting, Law, Medical, Real Estate, Consultancy, Therapy, Insurance, Technology Etc.
- Easy access to highways, transportation, TTC Eglinton subway station and buses.
- Kitchen on the main floor.
- Currently 2 closed off offices on second floor, could be 3.
- Large boardroom /open space office on main floor.
- Nicely appointed, traditional style.
- 2 parking spaces in rear.