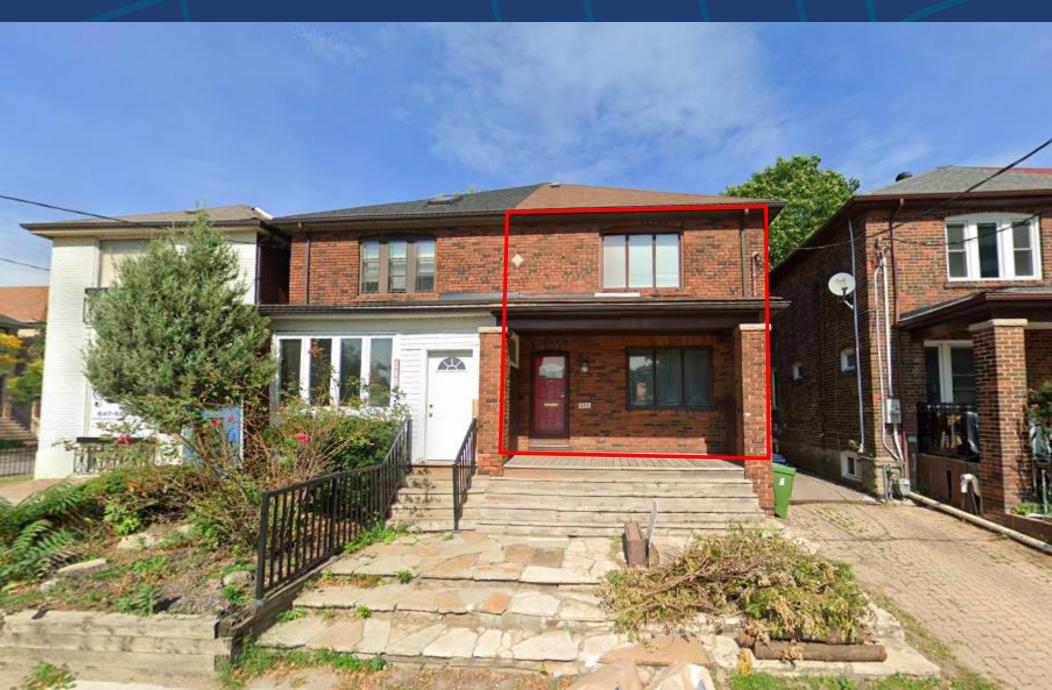

# FOR LEASE | OFFICE SPACE 520 EGLINTON AVENUE EAST

TORONTO, ON

#### **PROPERTY FEATURES**

- Bright modern professional office.
- Feels comfortable and expansive with high ceilings and an overall great use of space.
- Perfect for Wellness, Accounting, Law, Medical, Real Estate, Consultancy, Therapy, Insurance, Technology Etc.
- Easy access to highways, transportation, TTC Eglinton subway station and buses.
- Kitchen on the main floor.
- Currently 2 closed off offices on second floor, could be 3.
- Large boardroom /open space office on main floor.
- Nicely appointed, traditional style.
- 2 parking spaces in rear.

**520 EGLINTON AVENUE EAST | FOR LEASE** 