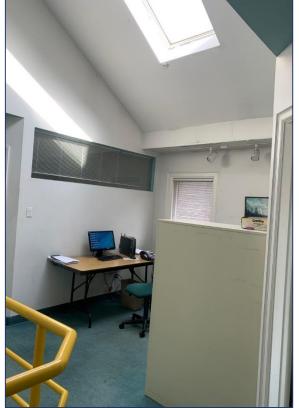

#### **PROPERTY FEATURES**

- Bright modern professional office.
- Feels comfortable and expansive with high ceilings and an overall great use of space.
- Perfect for Wellness, Accounting, Law, Medical, Real Estate, Consultancy, Therapy, Insurance, Technology Etc.
- Easy access to highways, transportation, TTC Eglinton subway station and buses.
- Kitchen on the main floor.
- Currently 2 closed off offices on second floor, could be 3.
- Large boardroom /open space office on main floor.
- Nicely appointed, traditional style.
- 2 parking spaces in rear.