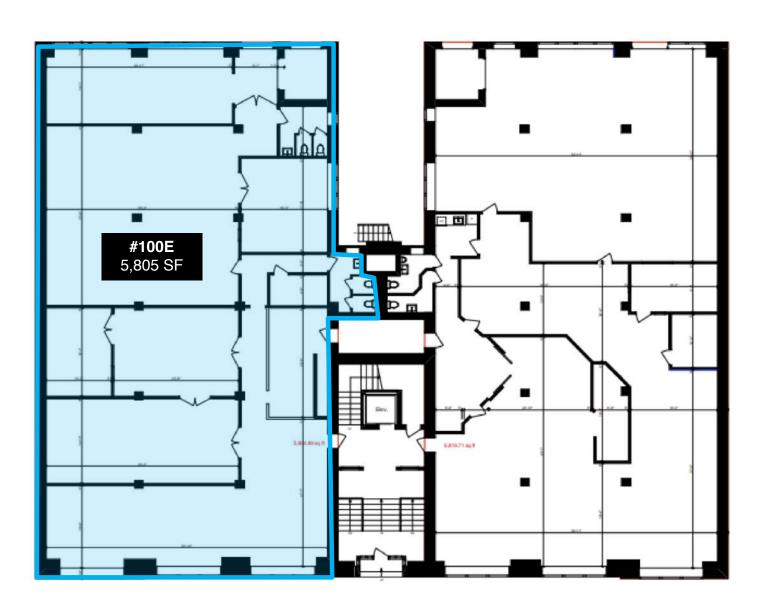

#### **DETAILS**

**Location** SE Block of John St and Adelaide St W, in the heart of the Entertainment District.

Click Here for Map

Building Details Unit # Size (SF) All-in Monthly Rental Rate

 Suite 100 E
 5,805 SF
 \$10,000

#### **UNIT 100 E**

#### FIRST FLOOR