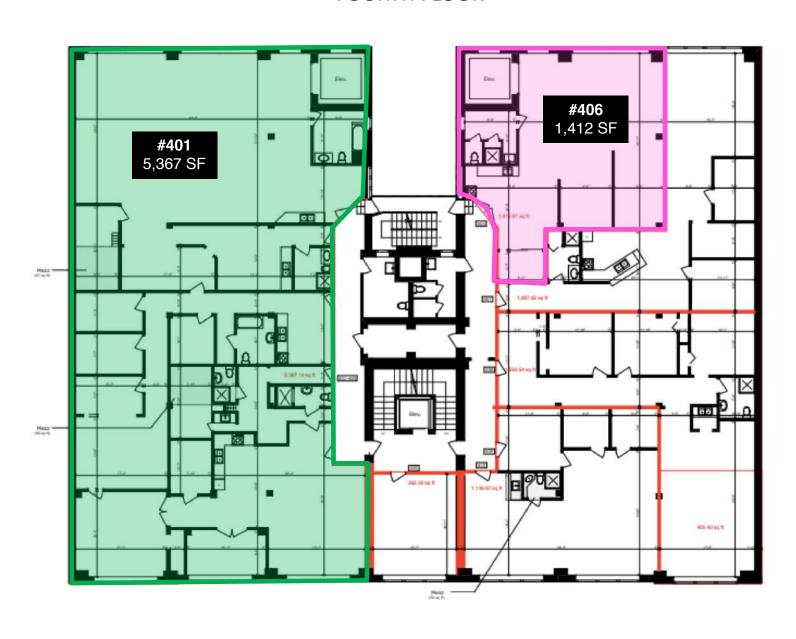

 Suite 340
 821 SF
 \$1,999

 Suite 401
 5,367 SF
 \$9,750

 Suite 406
 1,412 SF
 \$2,750

**Term** Please contact listing agents

**Possession** Immediate

#### **UNIT 401**

**263 ADELAIDE STREET WEST I FOR LEASE** 

#### **UNIT 406**

#### FOURTH FLOOR