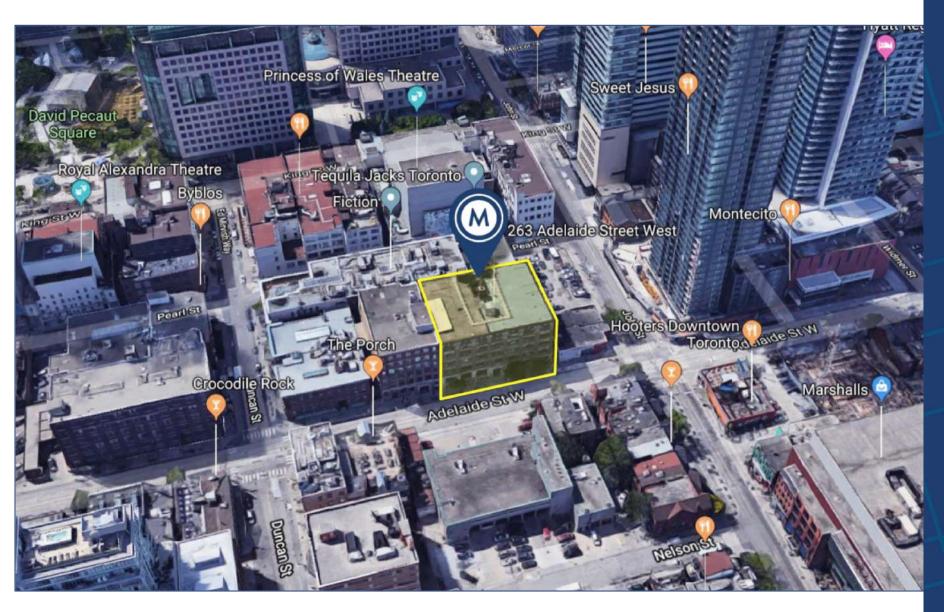

#### **DETAILS**

**Location** SE Block of John St and Adelaide St W, in the heart of the Entertainment District.

Click Here for Map

Building Details Unit # Size (SF) All-in Monthly Rental Rate

 Suite 100 E
 5,805 SF
 \$10,000