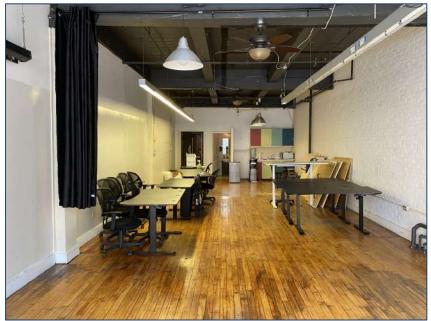

ASE I SHORT-TERM BRICK AND BEAM OFFICE SPACE 263 ADELAIDE STREET WEST



TORONTO I ON







#### **DETAILS**

**Location** SE Block of John St and Adelaide St W, in the heart of the Entertainment District.

Click Here for Map

Building Details Unit # Size (SF) All-in Monthly Rental Rate

 Suite 100 E
 5,805 SF
 \$10,000

 Suite 340
 821 SF
 \$1,999

 Suite 401
 5,367 SF
 \$9,750

 Suite 406
 1,412 SF
 \$2,750

**Term** Please contact listing agents

**Possession** Immediate

#### **FEATURES**

- · Classic brick & beam building
- · High wood ceilings
- · Hardwood flooring and exposed brick walls
- · Inclusive of T.M.I. & utilities
- · In-suite janitorial & HST in addition to monthly rental rate



#### 263 ADELAIDE STREET WEST | FOR LEASE

#### **UNIT 100 E**









#### **UNIT 340**











**263 ADELAIDE STREET WEST I FOR LEASE** 



#### **UNIT 401**









**263 ADELAIDE STREET WEST I FOR LEASE** 



#### **UNIT 406**











# M

#### FIRST FLOOR



#### THIRD FLOOR





#### FOURTH FLOOR





### METROPOLITAN COMMERCIAL

626 King St West, Suite 302 Toronto, ON M5V 1M7

www.metcomrealty.com

**CONTACT:** 

**Urban Commercial Advisory Group** 

Amir Nourbakhsh\* 416.703.6621 x252 Jesse Roth\* 416.703.6621 x243

416.703.6621 x252 amir@metcomrealty.com
416.703.6621 x243 jesse.roth@metcomrealty.com