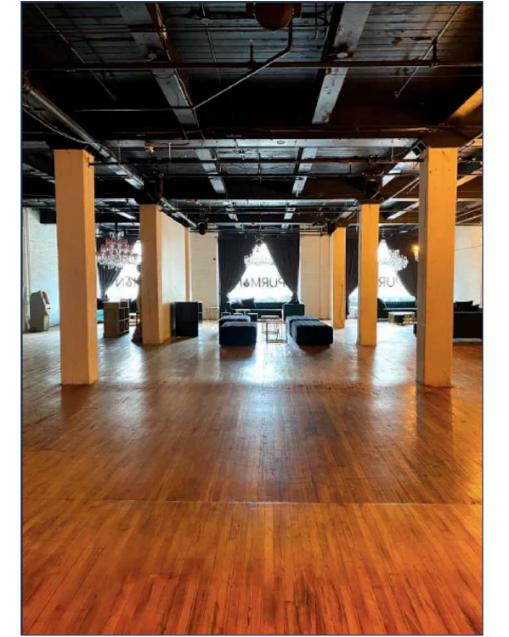

#### **FEATURES**

- · Classic brick & beam building
- · High wood ceilings
- · Hardwood flooring and exposed brick walls
- · Inclusive of T.M.I. & utilities
- · In-suite janitorial & HST in addition to monthly rental rate