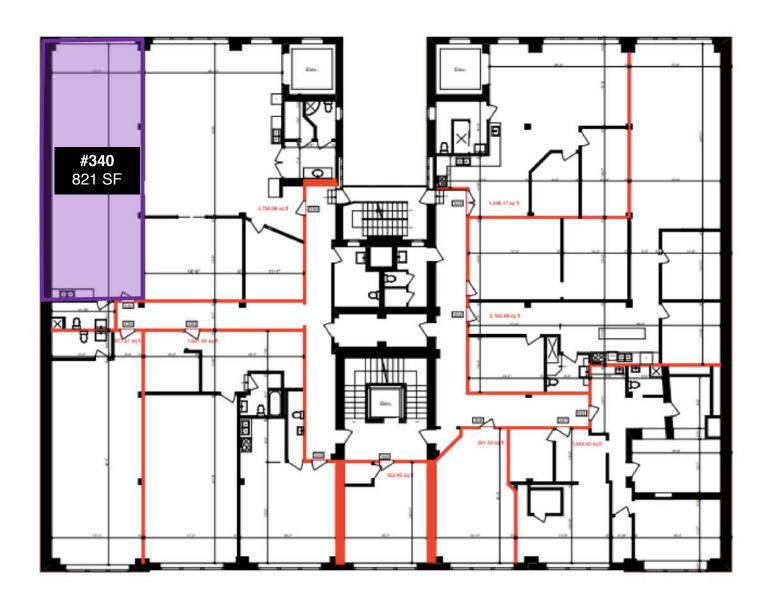

 Suite 340
 821 SF
 \$1,999

 Suite 401
 5,367 SF
 \$9,750

 Suite 406
 1,412 SF
 \$2,750

**Term** Please contact listing agents

**Possession** Immediate

#### **UNIT 340**

**263 ADELAIDE STREET WEST I FOR LEASE** 

#### THIRD FLOOR