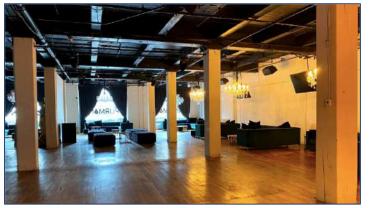

## FOR LEASE I SHORT-TERM BRICK AND BEAM OFFICE SPACE 263 ADELAIDE STREET WEST



TORONTO I ON







#### **DETAILS**

**Location** SE Block of John St and Adelaide St W, in the heart of the Entertainment District.

Click Here for Map

Building Details Unit # Size (SF) All-in Monthly Rental Rate

 Suite 100 E
 5,805 SF
 \$10,000

 Suite 340
 821 SF
 \$1,999

 Suite 401
 5,367 SF
 \$9,750

 Suite 406
 1,412 SF
 \$2,750

**Term** Please contact listing agents

**Possession** Immediate

#### **FEATURES**

- · Classic brick & beam building
- · High wood ceilings
- · Hardwood flooring and exposed brick walls
- · Inclusive of T.M.I. & utilities
- · In-suite janitorial & HST in addition to monthly rental rate



#### 263 ADELAIDE STREET WEST | FOR LEASE

#### **UNIT 100 E**









#### **UNIT 340**











**263 ADELAIDE STREET WEST I FOR LEASE** 



#### **UNIT 401**









**263 ADELAIDE STREET WEST I FOR LEASE** 



#### **UNIT 406**











# M

#### FIRST FLOOR



#### THIRD FLOOR





#### FOURTH FLOOR





### METROPOLITAN COMMERCIAL

626 King St West, Suite 302 Toronto, ON M5V 1M7

www.metcomrealty.com

**CONTACT:** 

**Urban Commercial Advisory Group** 

Amir Nourbakhsh\* 416.703.6621 x252 Jesse Roth\* 416.703.6621 x243

416.703.6621 x252 amir@metcomrealty.com
416.703.6621 x243 jesse.roth@metcomrealty.com