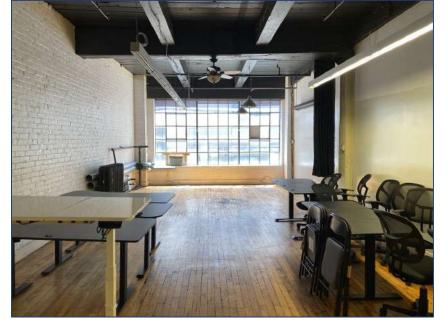

LEASE I SHORT-TERM BRICK AND BEAM OFFICE SPACE 263 ADELAIDE STREET WEST



TORONTO I ON







#### **DETAILS**

**Location** SE Block of John St and Adelaide St W, in the heart of the Entertainment District.

Click Here for Map

Building Details Unit # Size (SF) All-in Monthly Rental Rate

 Suite 100 E
 5,805 SF
 \$10,000

 Suite 340
 821 SF
 \$1,999

 Suite 401
 5,367 SF
 \$9,750

 Suite 406
 1,412 SF
 \$2,750

**Term** Please contact listing agents

**Possession** Immediate

#### **FEATURES**

- · Classic brick & beam building
- · High wood ceilings
- · Hardwood flooring and exposed brick walls
- · Inclusive of T.M.I. & utilities
- · In-suite janitorial & HST in addition to monthly rental rate



#### 263 ADELAIDE STREET WEST | FOR LEASE

#### **UNIT 100 E**









#### **UNIT 340**











**263 ADELAIDE STREET WEST I FOR LEASE** 



#### **UNIT 401**









**263 ADELAIDE STREET WEST I FOR LEASE** 



#### **UNIT 406**











# M

#### FIRST FLOOR



#### THIRD FLOOR





#### FOURTH FLOOR





### METROPOLITAN COMMERCIAL

626 King St West, Suite 302 Toronto, ON M5V 1M7

www.metcomrealty.com

**CONTACT:** 

**Urban Commercial Advisory Group** 

Amir Nourbakhsh\* 416.703.6621 x252 Jesse Roth\* 416.703.6621 x243

416.703.6621 x252 amir@metcomrealty.com
416.703.6621 x243 jesse.roth@metcomrealty.com