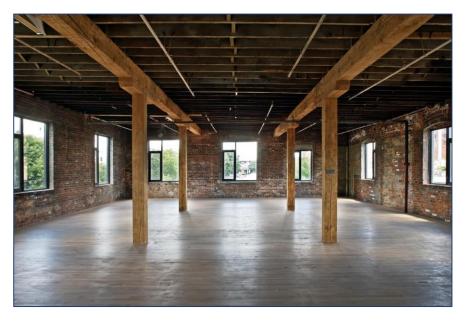

R Semi-Gross                                                     |
| Additional Rent   | Base year increases plus hydro                                                               |
| Term              | 5-10 years                                                                                   |
| Possession        | Available January 2021                                                                       |
| Parking           | Limited on-site parking (\$150.00 per space)                                                 |

### **FEATURES**

- Studio office space in two separate buildings.
- Concrete floors with carpet, high ceiling, wood-mill construction, full kitchen and courtyard.
- Steps to Dundas West TTC subway station

1





# ORIGINAL BUILDING





# BUILDING PHOTOS













AREA MAP





## METROPOLITAN COMMERCIAL

626 King St West, Suite 302 Toronto, ON M5V 1M7

www.metcomrealty.com

## CONTACT:

TIM NOVAK\* Senior Vice President 416.703.6621 ext. 246 Tim.novak@metcomrealty.com

Disclaimer: The information contained herein has been provided to Metropolitan Commercial Realty Inc. from sources deemed reliable and correct, however we do not warrant its accuracy or assume any responsibility or liability of any kind whatsoever with respect to the accuracy of the information contained herein. All persons are advised to independently verify the information. The information herein is subject to errors, omissions, change of price, rental or other conditions, prior sale or withdrawal at any time without notice. Metropolitan Commercial Realty Inc., Brokerage. \*S