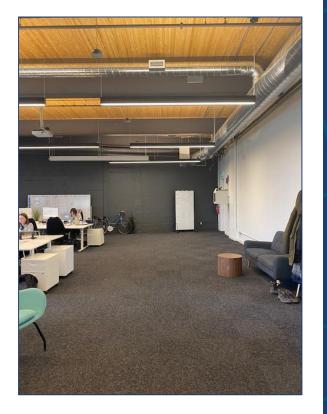

### **FEATURES**

- Studio office space in two separate buildings.
- Concrete floors with carpet, high ceiling, wood-mill construction, full kitchen and courtyard.
- Steps to Dundas West TTC subway station

# BUILDING PHOTOS

AREA MAP