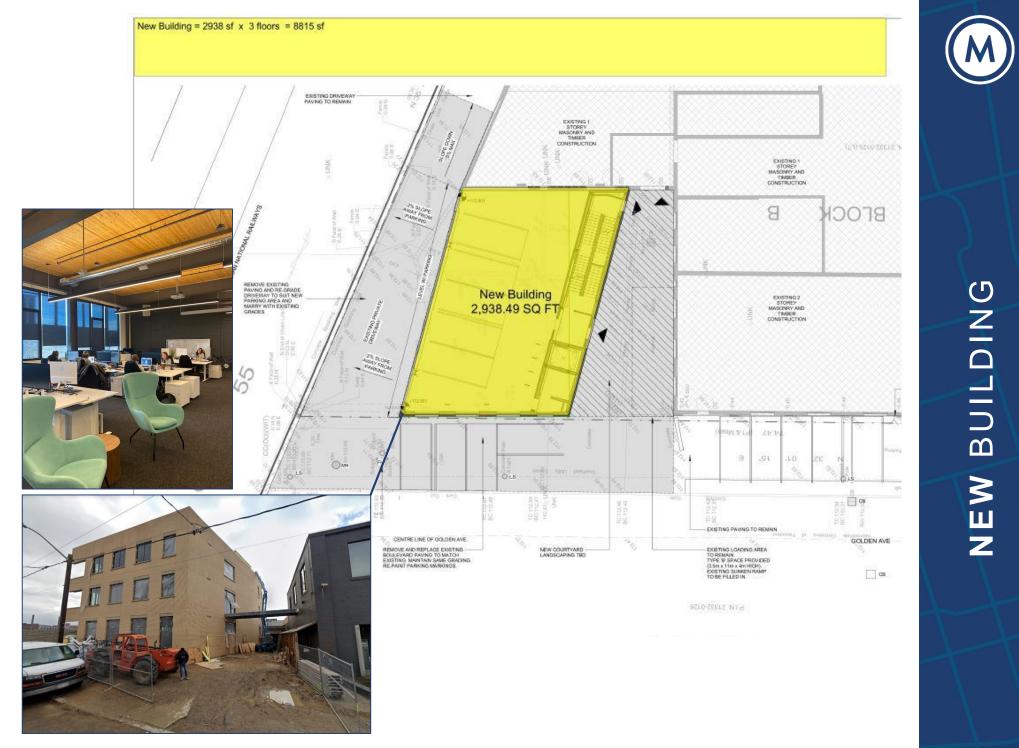

# FOR LEASE | STUDIO OFFICE 35 GOLDEN AVENUE TORONTO | ON

| DETAILS           |                                                                                              |
|-------------------|----------------------------------------------------------------------------------------------|
| Location          | Top of Golden Avenue near Dundas St W and Bloor St W <u>Click Here for Map</u>               |
| New Building      | Building Details<br>2,938 SF x 3 floors: 8,815 SF                                            |
|                   | Rental Rate<br>\$42.00 PSF/YR Semi-Gross                                                     |
| Original Building | Building DetailsMain Floor7,594 SFMain Floor Unit #A1051,207 SF2 <sup>nd</sup> Floor5,044 SF |
|                   | Rental Rate<br>\$39.00 PSF/YR Semi-Gross                                                     |
| Additional Rent   | Base year increases plus hydro                                                               |
| Term              | 5-10 years                                                                                   |
| Possession        | Available January 2021                                                                       |
| Parking           | Limited on-site parking (\$150.00 per space)                                                 |