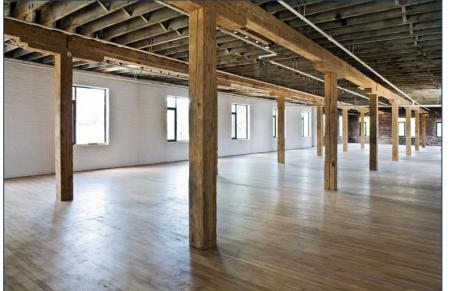

Semi-Gross                                                     |
| Additional Rent   | Base year increases plus hydro                                                               |
| Term              | 5-10 years                                                                                   |
| Possession        | Available January 2021                                                                       |
| Parking           | Limited on-site parking (\$150.00 per space)                                                 |

### **FEATURES**

- Studio office space in two separate buildings.
- Concrete floors with carpet, high ceiling, wood-mill construction, full kitchen and courtyard.
- Steps to Dundas West TTC subway station

1





# ORIGINAL BUILDING





# BUILDING PHOTOS













AREA MAP





## METROPOLITAN COMMERCIAL

626 King St West, Suite 302 Toronto, ON M5V 1M7

www.metcomrealty.com

## CONTACT:

TIM NOVAK\* Senior Vice President 416.703.6621 ext. 246 Tim.novak@metcomrealty.com

Disclaimer: The information contained herein has been provided to Metropolitan Commercial Realty Inc. from sources deemed reliable and correct, however we do not warrant its accuracy or assume any responsibility or liability of any kind whatsoever with respect to the accuracy of the information contained herein. All persons are advised to independently verify the information. The information herein is subject to errors, omissions, change of price, rental or other conditions, prior sale or withdrawal at any time without notice. Metropolitan Commercial Realty Inc., Brokerage. \*Sal