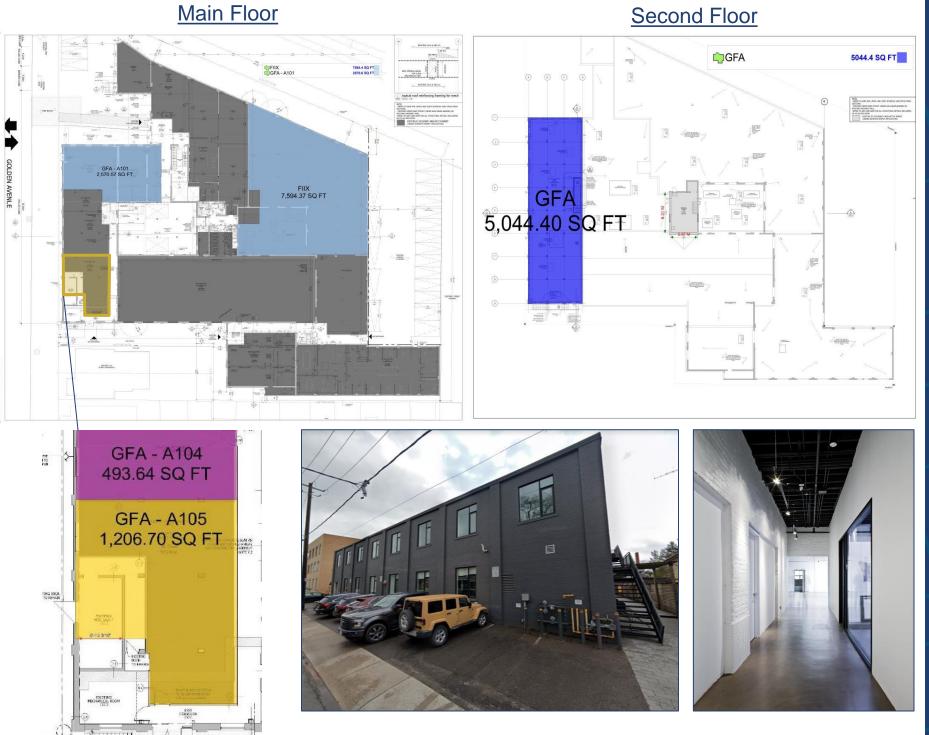

# FOR LEASE | STUDIO OFFICE 35 GOLDEN AVENUE TORONTO | ON

| DETAILS           |                                                                                              |
|-------------------|----------------------------------------------------------------------------------------------|
| Location          | Top of Golden Avenue near Dundas St W and Bloor St W <u>Click Here for Map</u>               |
| New Building      | Building Details<br>2,938 SF x 3 floors: 8,815 SF                                            |
|                   | Rental Rate<br>\$42.00 PSF/YR Semi-Gross                                                     |
| Original Building | Building DetailsMain Floor7,594 SFMain Floor Unit #A1051,207 SF2 <sup>nd</sup> Floor5,044 SF |
|                   | Rental Rate<br>\$39.00 PSF/YR Semi-Gross                                                     |
| Additional Rent   | Base year increases plus hydro                                                               |
| Term              | 5-10 years                                                                                   |
| Possession        | Available January 2021                                                                       |
| Parking           | Limited on-site parking (\$150.00 per space)                                                 |