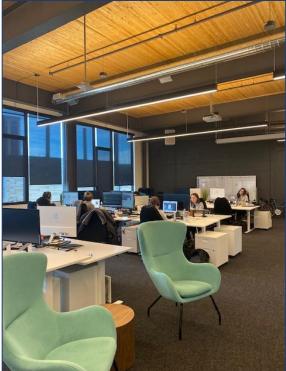

### **FEATURES**

- Studio office space in two separate buildings.
- Concrete floors with carpet, high ceiling, wood-mill construction, full kitchen and courtyard.
- Steps to Dundas West TTC subway station

# BUILDING PHOTOS

AREA MAP