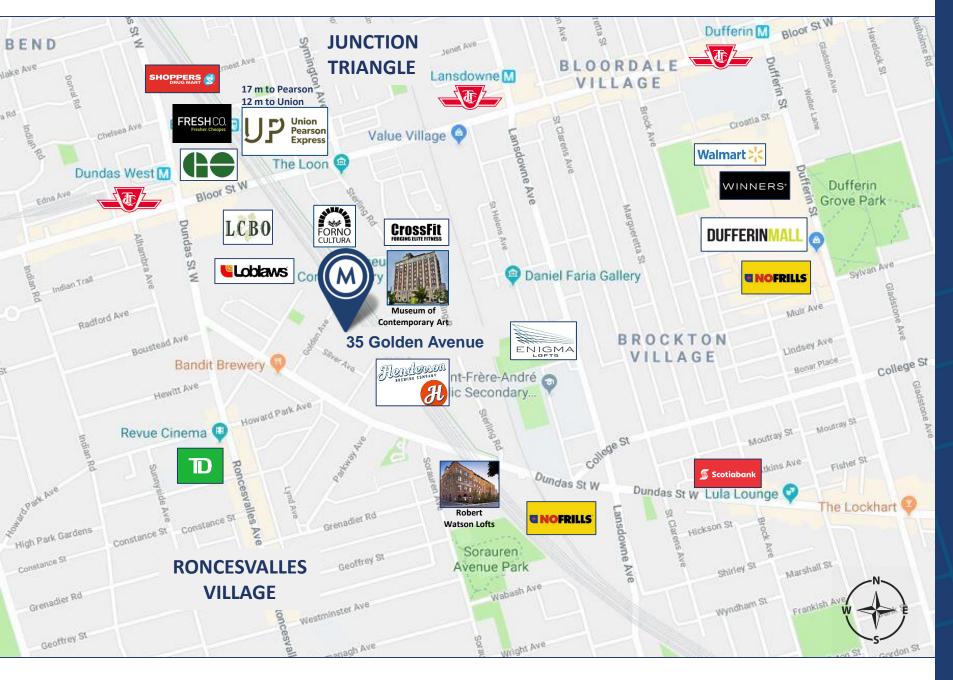

|
| Additional Rent   | Base year increases plus hydro                                                               |
| Term              | 5-10 years                                                                                   |
| Possession        | Available January 2021                                                                       |
| Parking           | Limited on-site parking (\$150.00 per space)                                                 |

### **FEATURES**

- Studio office space in two separate buildings.
- Concrete floors with carpet, high ceiling, wood-mill construction, full kitchen and courtyard.
- Steps to Dundas West TTC subway station

1





# ORIGINAL BUILDING





# BUILDING PHOTOS













AREA MAP





## METROPOLITAN COMMERCIAL

626 King St West, Suite 302 Toronto, ON M5V 1M7

www.metcomrealty.com

## CONTACT:

TIM NOVAK\* Senior Vice President 416.703.6621 ext. 246 Tim.novak@metcomrealty.com

Disclaimer: The information contained herein has been provided to Metropolitan Commercial Realty Inc. from sources deemed reliable and correct, however we do not warrant its accuracy or assume any responsibility or liability of any kind whatsoever with respect to the accuracy of the information contained herein. All persons are advised to independently verify the information. The information herein is subject to errors, omissions, change of price, rental or other conditions, prior sale or withdrawal at any time without notice. Metropolitan Commercial Realty Inc., Brokerage. \*Sales Representat