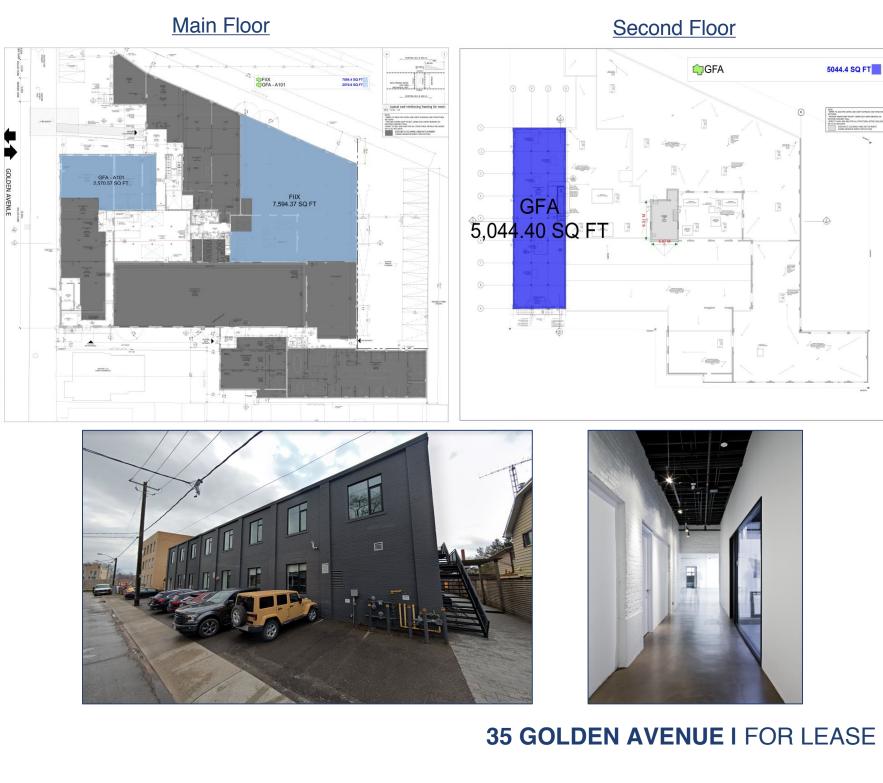

## FOR LEASE I STUDIO OFFICE 35 GOLDEN AVENUE TORONTO I ON

| DETAILS           |                                                                         |
|-------------------|-------------------------------------------------------------------------|
| Location          | Top of Golden Avenue near Dundas St W and Bloor St W Click Here for Map |
| New Building      | Building Details<br>2,938 SF x 3 floors: 8,815 SF                       |
|                   | Rental Rate<br>\$42.00 PSF/YR Semi-Gross                                |
| Original Building | Building DetailsMain Floor7,594 SF2 <sup>nd</sup> Floor5,044 SF         |
|                   | Rental Rate<br>\$40.00 PSF/YR Semi-Gross                                |
| Additional Rent   | Base year increases plus hydro                                          |
| Term              | 5-10 years                                                              |
| Possession        | Available January 2021                                                  |
| Parking           | Limited on-site parking (\$150.00 per space)                            |