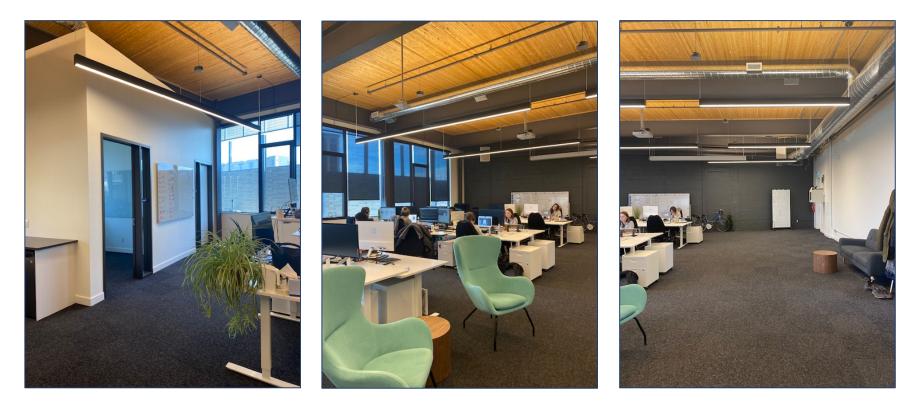

## **FEATURES**

- Studio office space in two separate buildings.
- Concrete floors with carpet, high ceiling, wood-mill construction, full kitchen and courtyard.
- Steps to Dundas West TTC subway station

## BUILDING PHOTOS