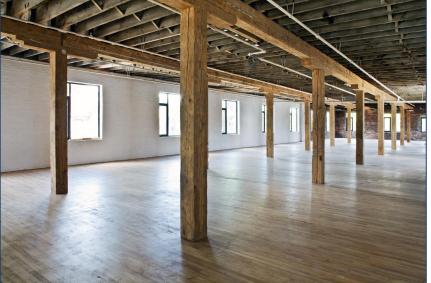

## **FEATURES**

- Studio office space in two separate buildings.
- Concrete floors with carpet, high ceiling, wood-mill construction, full kitchen and courtyard.
- Steps to Dundas West TTC subway station

## BUILDING PHOTOS