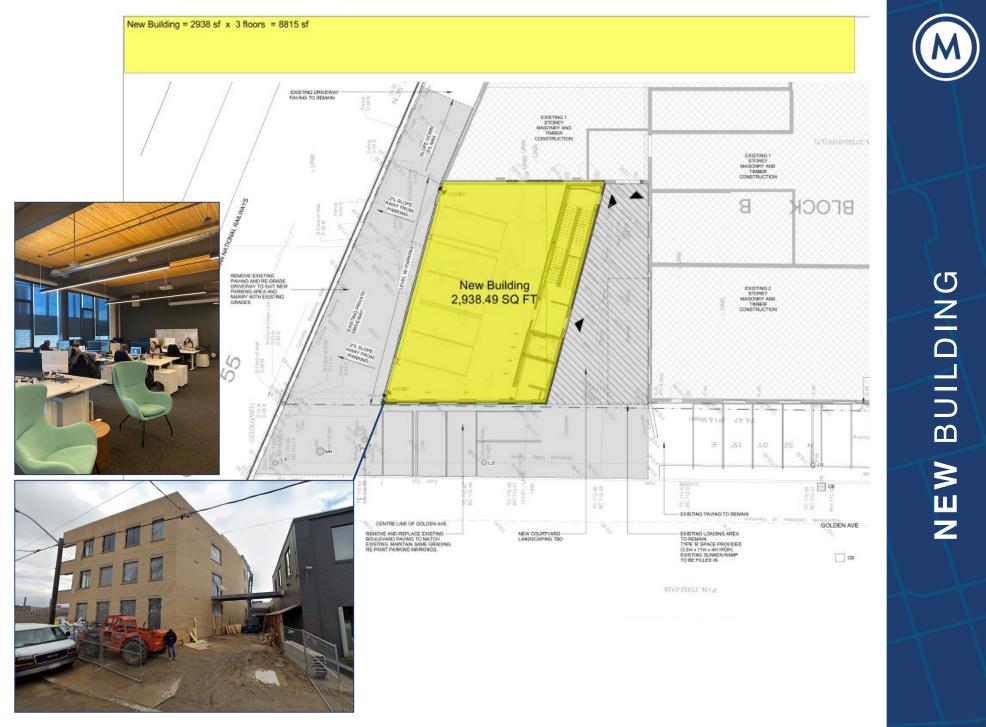

## FOR LEASE I STUDIO OFFICE 35 GOLDEN AVENUE TORONTO I ON

| DETAILS           |                                                                         |
|-------------------|-------------------------------------------------------------------------|
| Location          | Top of Golden Avenue near Dundas St W and Bloor St W Click Here for Map |
| New Building      | Building Details<br>2,938 SF x 3 floors: 8,815 SF                       |
|                   | Rental Rate<br>\$42.00 PSF/YR Semi-Gross                                |
| Original Building | Building DetailsMain Floor7,594 SF2 <sup>nd</sup> Floor5,044 SF         |
|                   | Rental Rate<br>\$40.00 PSF/YR Semi-Gross                                |
| Additional Rent   | Base year increases plus hydro                                          |
| Term              | 5-10 years                                                              |
| Possession        | Available January 2021                                                  |
| Parking           | Limited on-site parking (\$150.00 per space)                            |