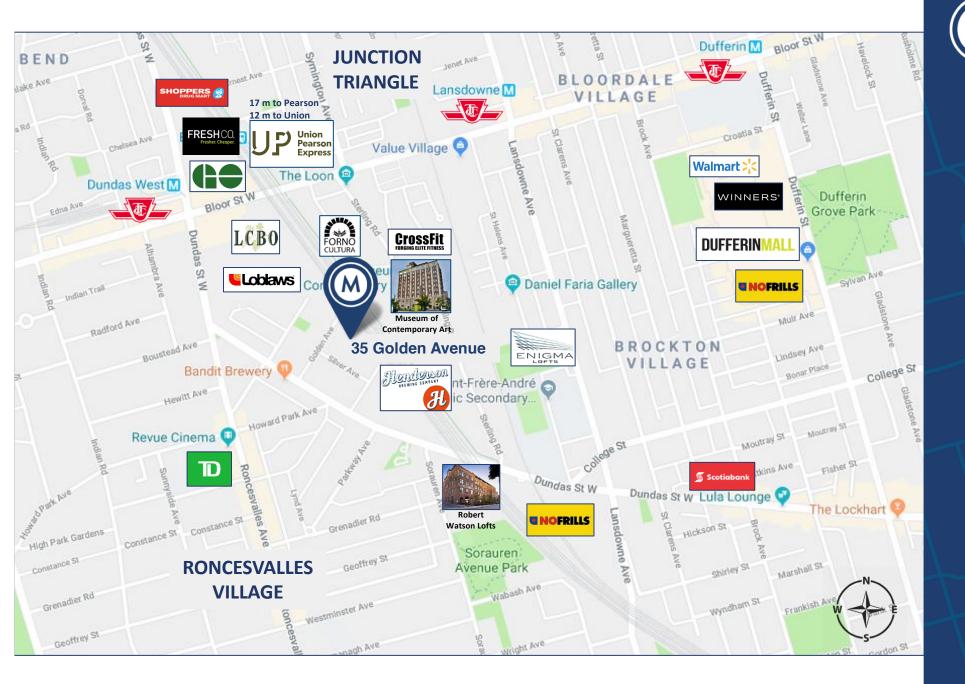

ain Floor7,594 SF2 <sup>nd</sup> Floor5,044 SF         |
|                   | Rental Rate<br>\$40.00 PSF/YR Semi-Gross                                |
| Additional Rent   | Base year increases plus hydro                                          |
| Term              | 5-10 years                                                              |
| Possession        | Available January 2021                                                  |
| Parking           | Limited on-site parking (\$150.00 per space)                            |

## **FEATURES**

- Studio office space in two separate buildings.
- Concrete floors with carpet, high ceiling, wood-mill construction, full kitchen and courtyard.
- Steps to Dundas West TTC subway station



# ORIGINAL BUILDING



3



## BUILDING PHOTOS









## AREA MAP



## METROPOLITAN COMMERCIAL

626 King St West, Suite 302 Toronto, ON M5V 1M7

www.metcomrealty.com

## CONTACT:

TIM NOVAK\* Senior Vice President 416.703.6621 ext. 246 Tim.novak@metcomrealty.com

Disclaimer: The information contained herein has been provided to Metropolitan Commercial Realty Inc. from sources deemed reliable and correct, however we do not warrant its accuracy or assume any responsibility or liability of any kind whatsoever with respect to the accuracy of the information contained herein. All persons are advised to independently verify the information. The information herein is subject to errors, omissions, change of price, rental or other conditions, prior sale or withdrawal at any time without notice. Metropolitan Commercial Realty Inc., Brokerage. \*Sale