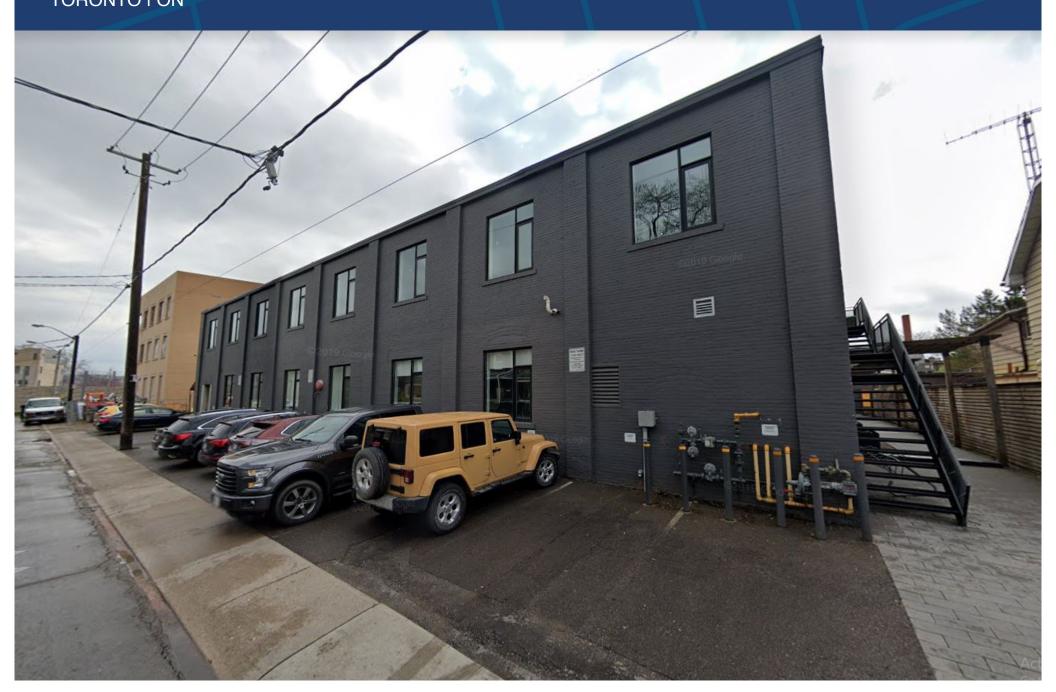

## FOR LEASE I STUDIO OFFICE 35 GOLDEN AVENUE TORONTO I ON

| DETAILS           |                                                                         |
|-------------------|-------------------------------------------------------------------------|
| Location          | Top of Golden Avenue near Dundas St W and Bloor St W Click Here for Map |
| New Building      | Building Details<br>2,938 SF x 3 floors: 8,815 SF                       |
|                   | Rental Rate<br>\$42.00 PSF/YR Semi-Gross                                |
| Original Building | Building DetailsMain Floor7,594 SF2 <sup>nd</sup> Floor5,044 SF         |
|                   | Rental Rate<br>\$40.00 PSF/YR Semi-Gross                                |
| Additional Rent   | Base year increases plus hydro                                          |
| Term              | 5-10 years                                                              |
| Possession        | Available January 2021                                                  |
| Parking           | Limited on-site parking (\$150.00 per space)                            |

## **FEATURES**

- Studio office space in two separate buildings.
- Concrete floors with carpet, high ceiling, wood-mill construction, full kitchen and courtyard.
- Steps to Dundas West TTC subway station