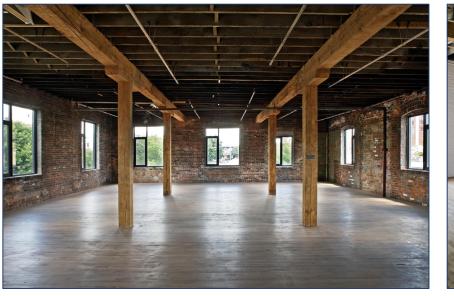

## **FEATURES**

- Studio office space in two separate buildings.
- Concrete floors with carpet, high ceiling, wood-mill construction, full kitchen and courtyard.
- Steps to Dundas West TTC subway station

## BUILDING PHOTOS