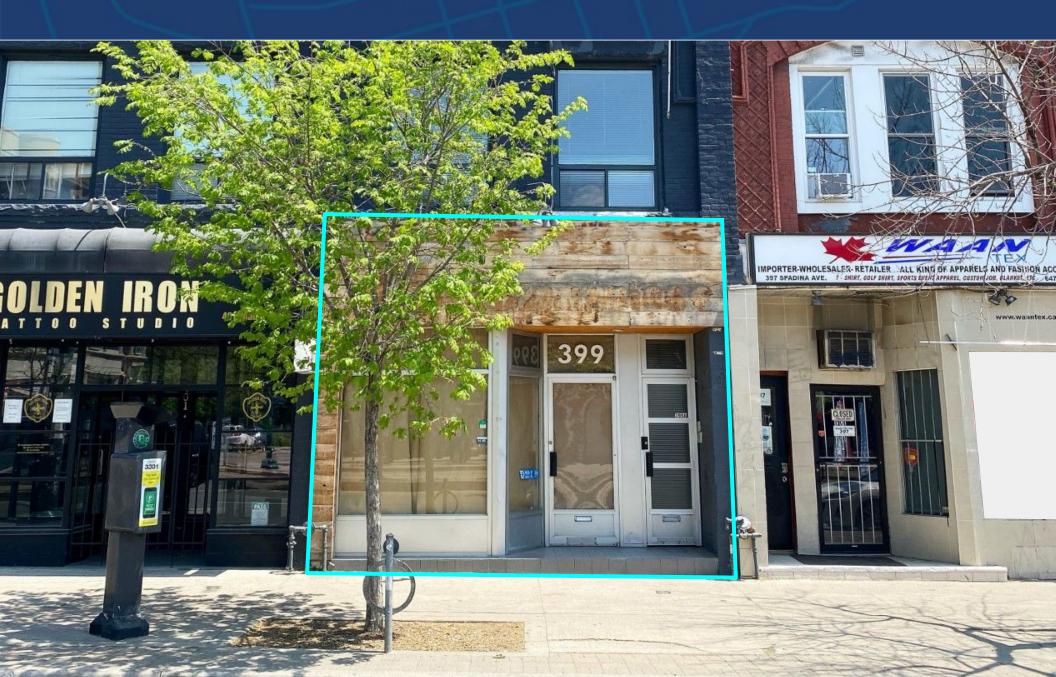

# **399 SPADINA AVENUE**

FOR LEASE

#### PROPERTY OVERVIEW

399 Spadina Avenue is a rare small-format retail leasing opportunity located steps from the busy College and Spadina intersection. The property is in close proximity to the University of Toronto, Kensington Market and many other tourist destinations.

#### **DETAILS**

**Location** Located on the East side of Spadina Avenue,

South of College Street. Click Here For Map

**Building Details** 636 SF

Gross Rent \$3,950.00 Per Month

Additional Rent Hydro

Term 3 Years