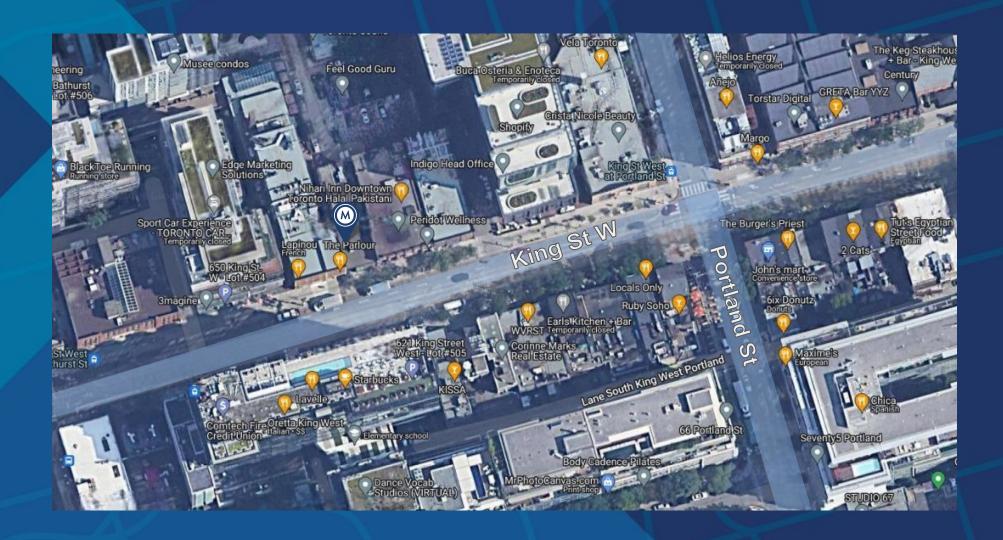

ION North side of King Street West, East of Bathurst Street. <u>CLICK HERE</u>

BUILDING DETAILS 3,000 SF

RENTAL RATE \$39.00 PSF/YR Semi-gross plus Hydro

POSSESSION Immediate

**USES** Office and Studio uses only

Landlord will not entertain restaurants, night clubs, or gym uses

### **PROPERTY SUMMARY**

The space is located on King Street West in the Entertainment District, offering open-concept office space on the lower level. It boasts two rare on-site parking spaces two private washrooms, a large kitchenette and eating area. With excellent shipping and receiving access via the back laneway, it also features a freight elevator and an additional rear entry.

Additionally, the space is equipped with air conditioning and forced air gas heating.









## **FLOORPLAN**



# AREA MAP





#### Ming Zee

President, Broker of Record 416.703.6621 x 222 ming.zee@metcomrealty.com

### **Steven Phillips**

Sales Representative 416.703.6621 x 233 steven.phillips@metcomrealty.com

150 BEVERLEY STREET, UNIT 1

TORONTO, ON | M5T 1Y5

416.703.6621

WWW.METCOMREALTY.COM