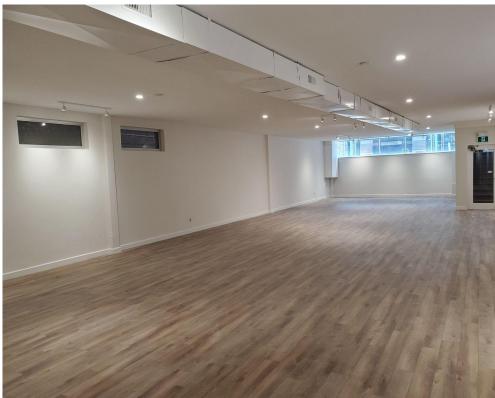

### **PROPERTY SUMMARY**

The space is located on King Street West in the Entertainment District, offering open-concept office space on the lower level. It boasts two rare on-site parking spaces two private washrooms, a large kitchenette and eating area. With excellent shipping and receiving access via the back laneway, it also features a freight elevator and an additional rear entry.