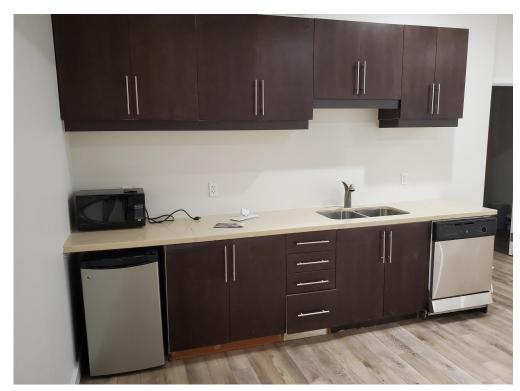

### **PROPERTY SUMMARY**

The space is located on King Street West in the Entertainment District, offering open-concept office space on the lower level. It boasts two rare on-site parking spaces two private washrooms, a large kitchenette and eating area. With excellent shipping and receiving access via the back laneway, it also features a freight elevator and an additional rear entry.