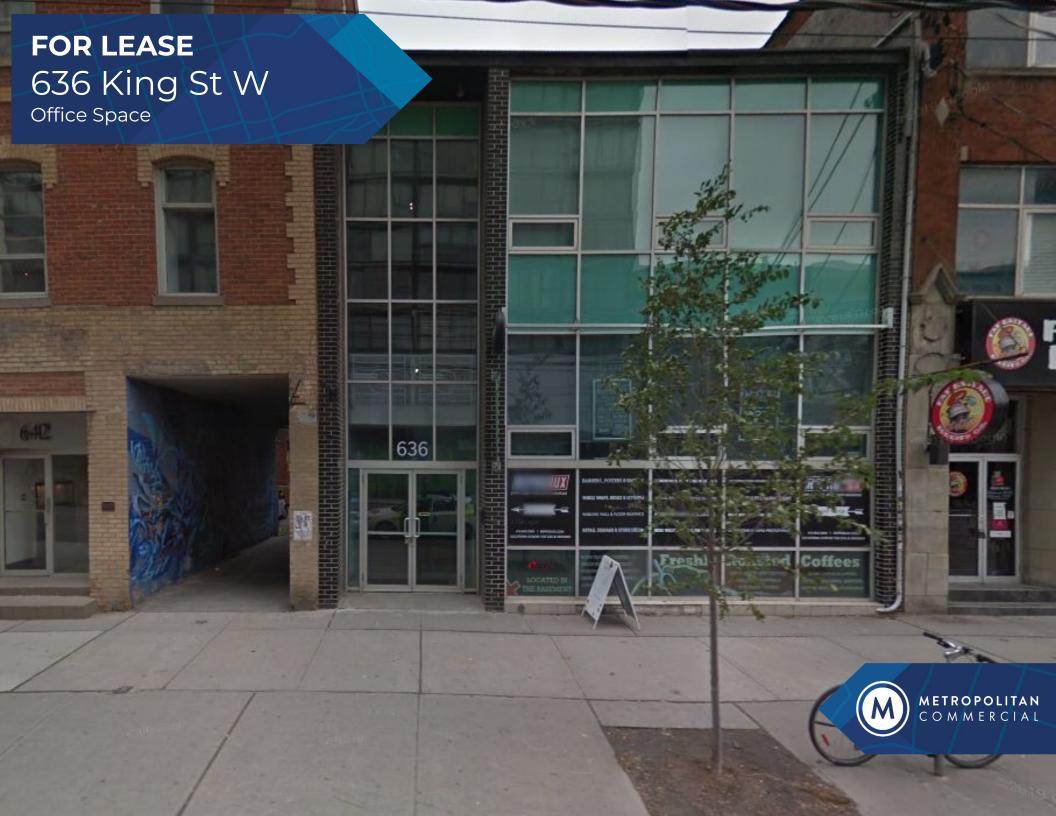

## **PROPERTY DETAILS**

LOCATION North side of King Street West, East of Bathurst Street. <u>CLICK HERE</u>

BUILDING DETAILS 3,000 SF

RENTAL RATE \$39.00 PSF/YR Semi-gross plus Hydro

POSSESSION Immediate

**USES** Office and Studio uses only

### **PROPERTY SUMMARY**

The space is located on King Street West in the Entertainment District, offering open-concept office space on the lower level. It boasts two rare on-site parking spaces two private washrooms, a large kitchenette and eating area. With excellent shipping and receiving access via the back laneway, it also features a freight elevator and an additional rear entry.