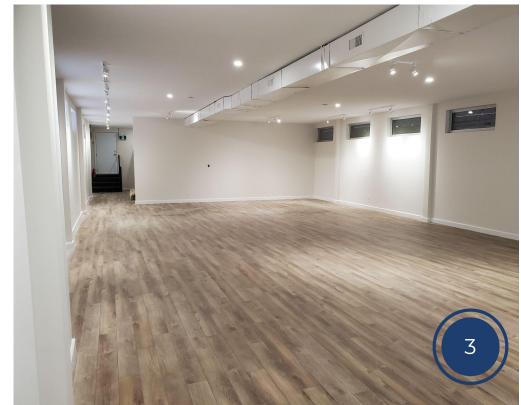

### **PROPERTY SUMMARY**

The space is located on King Street West in the Entertainment District, offering open-concept office space on the lower level. It boasts two rare on-site parking spaces two private washrooms, a large kitchenette and eating area. With excellent shipping and receiving access via the back laneway, it also features a freight elevator and an additional rear entry.

Additionally, the space is equipped with air conditioning and forced air gas heating.