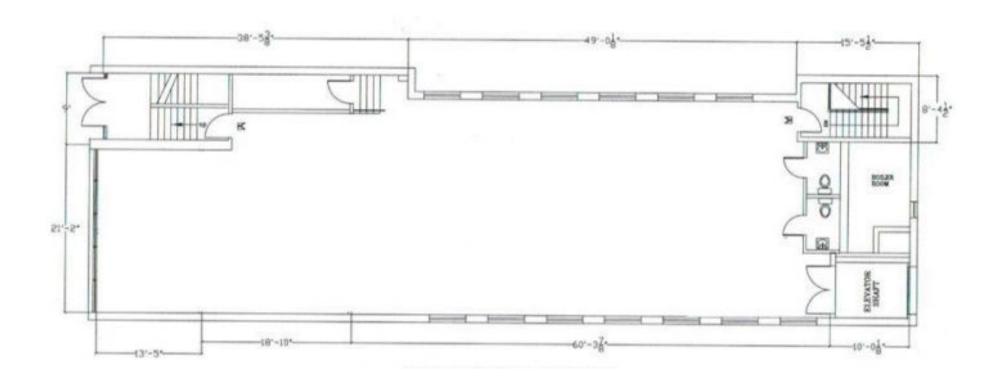

TAILS**

LOCATION North side of King Street West, East of Bathurst Street. <u>CLICK HERE</u>

BUILDING DETAILS 3,000 SF

RENTAL RATE \$39.00 PSF/YR Semi-gross plus Hydro

POSSESSION Immediate

**USES** Office and Studio uses only

Landlord will not entertain restaurants, night clubs, or gym uses

### **PROPERTY SUMMARY**

The space is located on King Street West in the Entertainment District, offering open-concept office space on the lower level. It boasts two rare on-site parking spaces two private washrooms, a large kitchenette and eating area. With excellent shipping and receiving access via the back laneway, it also features a freight elevator and an additional rear entry.

Additionally, the space is equipped with air conditioning and forced air gas heating.









## **FLOORPLAN**



# AREA MAP





#### Ming Zee

President, Broker of Record 416.703.6621 x 222 ming.zee@metcomrealty.com

### **Steven Phillips**

Sales Representative 416.703.6621 x 233 steven.phillips@metcomrealty.com

150 BEVERLEY STREET, UNIT 1

TORONTO, ON | M5T 1Y5

416.703.6621

WWW.METCOMREALTY.COM