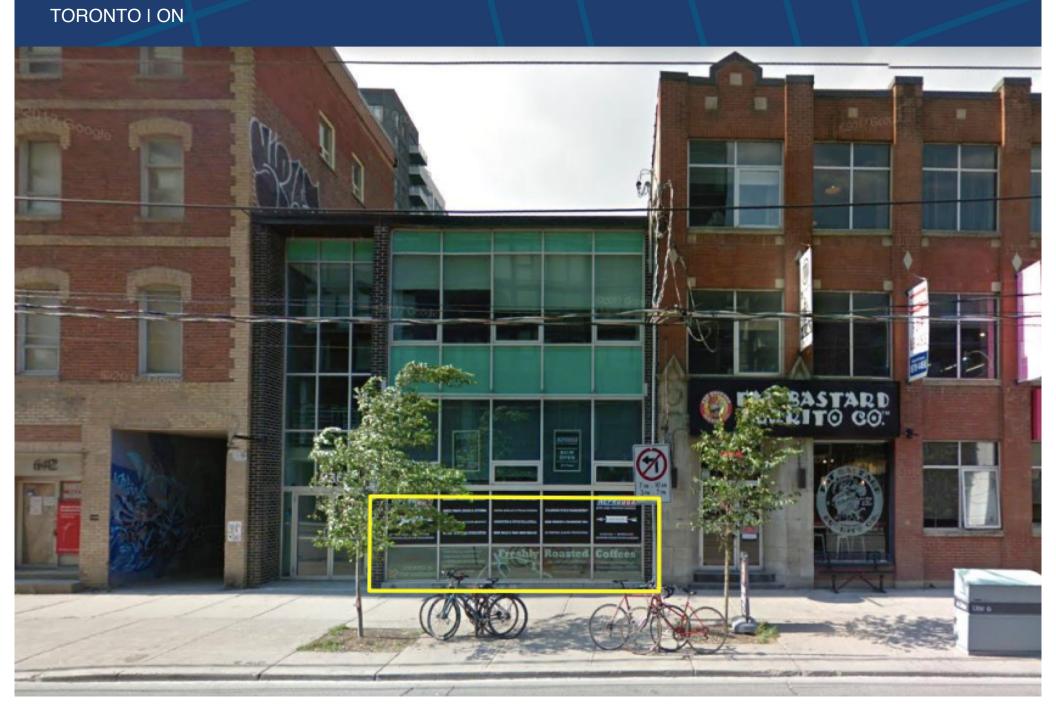

## FOR LEASE I LOWER LEVEL OFFICE SPACE 636 KING STREET WEST





### DETAILS

| Location               | North side of King Street West, East of Bathurst Street Click Here for Map |
|------------------------|----------------------------------------------------------------------------|
| Building Details       | 3,000 Square Feet                                                          |
| Semi-Gross Rental Rate | \$38.00 PSF/YR                                                             |
| Additional Rent        | Hydro                                                                      |
| Possession             | August 1 <sup>st</sup> , 2020                                              |

### **FEATURES**

- Prime King Street West location in the Entertainment District.
- Open concept, lower level office space.
- Includes rare two parking spaces