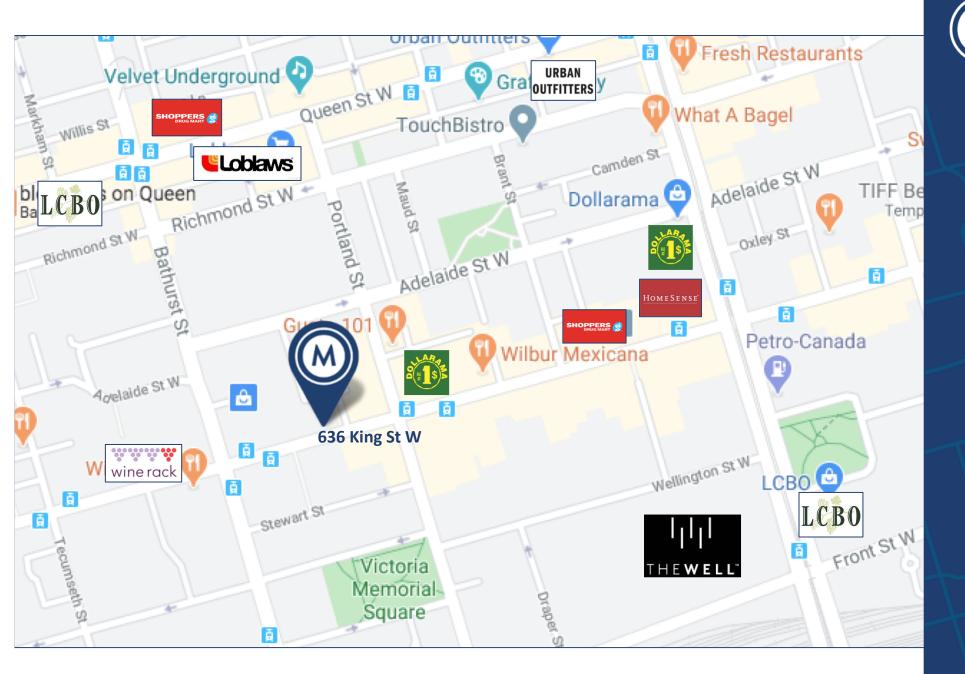

|
| Semi-Gross Rental Rate | \$38.00 PSF/YR                                                             |
| Additional Rent        | Hydro                                                                      |
| Possession             | August 1 <sup>st</sup> , 2020                                              |

### **FEATURES**

- Prime King Street West location in the Entertainment District.
- Open concept, lower level office space.
- Includes rare two parking spaces on site.
- Two private washrooms.
- Excellent shipping and receiving via back laneway.
- Freight elevator and additional rear entry.
- Air conditioned & forced air gas heating.

### 636 KING STREET WEST | FOR LEASE



# FLOOR PLAN



### 636 KING STREET WEST | FOR LEASE



## AREA MAP

### 636 KING STREET WEST | FOR LEASE



### METROPOLITAN COMMERCIAL

626 King St West, Suite 302 Toronto, ON M5V 1M7

www.metcomrealty.com

### **CONTACT:**

STEVEN PHILLIPS\* Vice President, Sales Representative 416.703.6621 ext. 233 Steven.phillips@metcomrealty.com

MING ZEE\*\* Principal, Broker of Record 416.703.6621 ext. 222 Ming.zee@metcomrealty.com

Disclaimer: The information contained herein has been provided to Metropolitan Commercial Realty Inc. from sources deemed reliable and correct, however we do not warrant its accuracy or assume any responsibility or liability of any kind whatsoever with respect to the accuracy of the information contained herein. All persons are advised to independently verify the information. The information herein is subject to errors, om