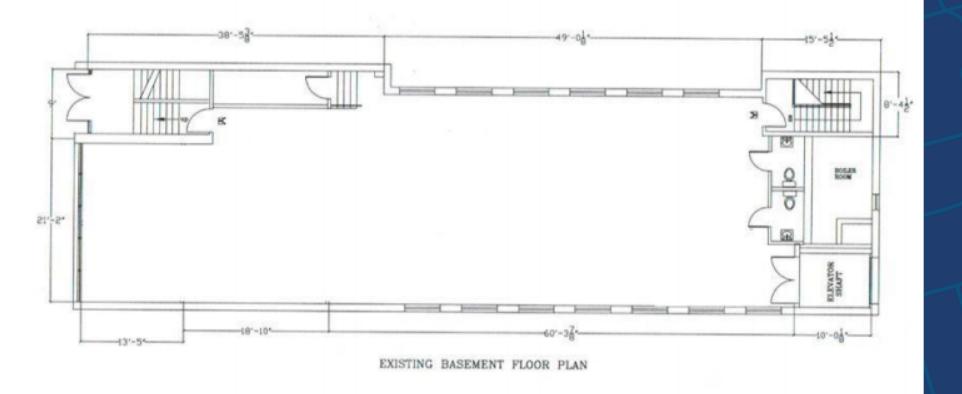

g Details       | 3,000 Square Feet                                                          |
| Semi-Gross Rental Rate | \$38.00 PSF/YR                                                             |
| Additional Rent        | Hydro                                                                      |
| Possession             | August 1 <sup>st</sup> , 2020                                              |

### **FEATURES**

- Prime King Street West location in the Entertainment District.
- Open concept, lower level office space.
- Includes rare two parking spaces on site.
- Two private washrooms.
- Excellent shipping and receiving via back laneway.
- Freight elevator and additional rear entry.
- Air conditioned & forced air gas heating.

### 636 KING STREET WEST | FOR LEASE



# FLOOR PLAN



### 636 KING STREET WEST | FOR LEASE



## AREA MAP

### 636 KING STREET WEST | FOR LEASE



### METROPOLITAN COMMERCIAL

626 King St West, Suite 302 Toronto, ON M5V 1M7

www.metcomrealty.com

### **CONTACT:**

STEVEN PHILLIPS\* Vice President, Sales Representative 416.703.6621 ext. 233 Steven.phillips@metcomrealty.com

MING ZEE\*\* Principal, Broker of Record 416.703.6621 ext. 222 Ming.zee@metcomrealty.com

Disclaimer: The information contained herein has been provided to Metropolitan Commercial Realty Inc. from sources deemed reliable and correct, however we do not warrant its accuracy or assume any responsibility or liability of any kind whatsoever with respect to the accuracy of the information contained herein. All persons are advised to independently verify the information. The inf